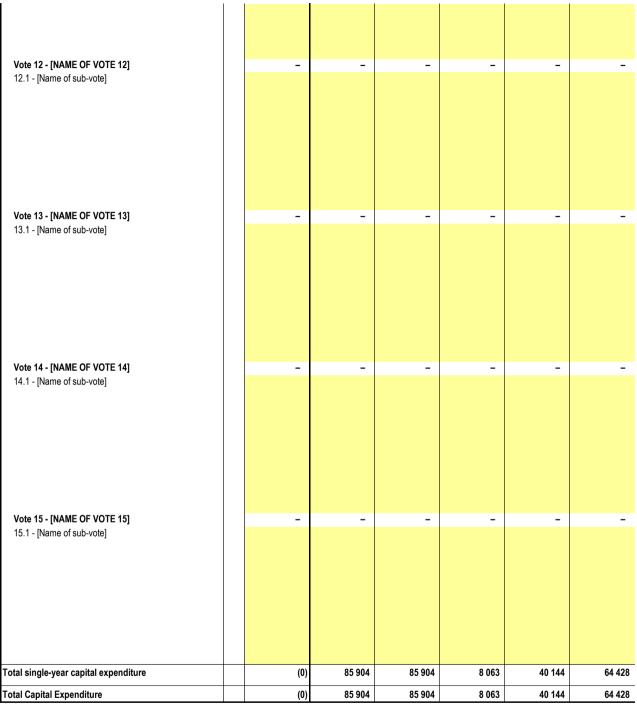

## EC442 Umzimvubu - Table C1 Monthly Budget Statement Summary - M09 March

|                                                              | 2014/15 Budget Year 2015/16 |                      |                           |                   |                      |                  |                 |                 |                       |  |
|--------------------------------------------------------------|-----------------------------|----------------------|---------------------------|-------------------|----------------------|------------------|-----------------|-----------------|-----------------------|--|
| Description                                                  | Audited<br>Outcome          | Original<br>Budget   | Adjusted<br>Budget        | Monthly<br>actual | YearTD actual        | YearTD<br>budget | YTD<br>variance | YTD<br>variance | Full Year<br>Forecast |  |
| R thousands<br>Financial Performance                         |                             |                      |                           |                   |                      |                  |                 | %               |                       |  |
| Property rates                                               | 8 946                       | 10 430               | 10 430                    | 977               | 10 501               | 7 823            | 2 678           | 34%             | 15 000                |  |
| Service charges                                              | 1 427                       | 2 000                | 2 000                     | 123               | 1 108                | 1 500            | (392)           | -26%            | 2 000                 |  |
| Investment revenue                                           | 3 705                       | 2 000                | 2 834                     | 370               | 3 132                | 2 126            | 1 006           | -20%<br>47%     | 2 000                 |  |
| Transfers recognised - operational                           | 136 878                     | 170 442              | 170 442                   | 42 495            | 170 033              | 127 831          | 42 201          | 33%             | 170 443               |  |
| Other own revenue                                            | 130 070                     | 29 496               | 29 496                    | 772               | 8 260                | 22 122           | (13 862)        | -63%            | 31 912                |  |
| Total Revenue (excluding capital transfers and               | 162 478                     | 215 202              | 215 202                   | 44 737            | 193 034              | 161 401          | 31 633          | 20%             | 221 189               |  |
| contributions)                                               |                             |                      |                           |                   |                      |                  |                 |                 |                       |  |
| Employee costs                                               | 50 613                      | 53 603               | 53 603                    | 4 139             | 41 375               | 40 202           | 1 172           | 3%              | 57 133                |  |
| Remuneration of Councillors                                  | 14 622                      | 17 252               | 17 252                    | 1 290             | 11 119               | 12 939           | (1 820)         | -14%            | 17 252                |  |
| Depreciation & asset impairment                              | 30 757                      | 37 205               | 37 205                    | -                 | 25 255               | 27 904           | (2 649)         | -9%             | 40 000                |  |
| Finance charges                                              | 4 547                       | 25 000               | 25 000                    | -                 | 36                   | 18 750           | (18 714)        | -100%           | 25 000                |  |
| Materials and bulk purchases                                 | -                           | -                    | -                         | -                 | -                    | -                | _               |                 | -                     |  |
| Transfers and grants                                         | 3 457                       | 4 861                | 4 861                     | 1 205             | 2 871                | 3 646            | (775)           | -21%            | 4 861                 |  |
| Other expenditure                                            | 94 845                      | 115 630              | 115 630                   | 6 523             | 46 226               | 86 723           | (40 497)        | -47%            | 95 304                |  |
| Total Expenditure                                            | 198 840                     | 253 552              | 253 552                   | 13 157            | 126 882              | 190 164          | (63 282)        | -33%            | 239 550               |  |
| Surplus/(Deficit)                                            | (36 363)                    | (38 350)             | (38 350)                  | 31 580            | 66 152               | (28 762)         | 94 915          | -330%           | (18 361)              |  |
| Transfers recognised - capital                               | 74 123                      | 84 631               | 84 631                    | 1 303             | 51 542               | 63 473           | (11 931)        | -19%            | 81 157                |  |
| Contributions & Contributed assets                           | -                           | -                    | -                         | -                 | -                    | -                | -               |                 | -                     |  |
| Surplus/(Deficit) after capital transfers &<br>contributions | 37 760                      | 46 281               | 46 281                    | 32 883            | 117 694              | 34 711           | 82 983          | 239%            | 62 796                |  |
| Share of surplus/ (deficit) of associate                     | _                           | -                    | -                         | -                 | _                    | -                | _               |                 | -                     |  |
| Surplus/ (Deficit) for the year                              | 37 760                      | 46 281               | 46 281                    | 32 883            | 117 694              | 34 711           | 82 983          | 239%            | 62 796                |  |
| Capital expenditure & funds sources                          |                             |                      |                           |                   |                      |                  |                 |                 |                       |  |
| Capital expenditure                                          | (0)                         | 85 904               | 85 904                    | 8 063             | 40 144               | 64 428           | (24 284)        | -38%            | 90 453                |  |
| Capital transfers recognised                                 | (0)                         | 85 904               | 85 904                    | 8 063             | 40 144               | 64 428           | (24 284)        | -38%            | 90 453                |  |
| Public contributions & donations                             | -                           | _                    | _                         | _                 | -                    | _                |                 |                 | _                     |  |
| Borrowing                                                    | _                           | _                    | _                         | _                 | _                    | _                | _               |                 | _                     |  |
| Internally generated funds                                   | _                           | _                    | -                         | _                 | _                    | _                | _               |                 | -                     |  |
| Total sources of capital funds                               | (0)                         | 85 904               | 85 904                    | 8 063             | 40 144               | 64 428           | (24 284)        | -38%            | 90 453                |  |
| Financial position                                           |                             |                      |                           |                   |                      |                  |                 |                 |                       |  |
| Total current assets                                         | 44 890                      | 66 639               | 66 639                    |                   | 141 496              |                  |                 |                 | 66 639                |  |
| Total non current assets                                     | 439 187                     | 319 149              | 319 149                   |                   | 479 330              |                  |                 |                 | 319 149               |  |
| Total current liabilities                                    | 43 267                      | 33 055               | 33 055                    |                   | 67 249               |                  |                 |                 | 33 055                |  |
| Total non current liabilities                                | 9 101                       | 11 413               | 11 413                    |                   | (16 732)             |                  |                 |                 | 11 413                |  |
| Community wealth/Equity                                      | 431 709                     | 341 319              | 341 319                   |                   | 570 309              |                  |                 |                 | 341 319               |  |
| Cash flows                                                   |                             |                      |                           |                   |                      |                  |                 |                 |                       |  |
| Net cash from (used) operating                               | 102 151                     | 108 271              | 113 208                   | 48 713            | 159 923              | 84 906           | (75 017)        | -88%            | 113 208               |  |
| Net cash from (used) investing                               | (83 641)                    | (84 804)             |                           | (8 063)           |                      | (62 777)         | (22 633)        |                 | (83 703)              |  |
| Net cash from (used) financing                               | (32 995)                    | (04 004)             | (03 703)                  | (0 003)           | (40 144)<br>(26 716) | (18 750)         | 7 966           | -42%            | (25 000)              |  |
| Cash/cash equivalents at the month/year end                  | (02 000)<br>27 991          | (0)<br><b>48 719</b> | (20 000)<br><b>46 982</b> | 120 256           | 118 314              | 45 855           | (72 459)        |                 | 46 982                |  |
| Debtors & creditors analysis                                 | 0-30 Days                   | 31-60 Days           | 61-90 Days                | 91-120 Days       | 121-150 Dys          | 151-180 Dys      | 181 Dys-1       | Over 1Yr        | Total                 |  |
|                                                              | 0-50 Days                   | 51-00 Days           | 01-30 Days                | 31-120 Days       | 121-130 DyS          | 131-100 DyS      | Yr              |                 | iolai                 |  |
| Debtors Age Analysis                                         |                             |                      |                           |                   |                      |                  | _               |                 |                       |  |
|                                                              |                             |                      |                           |                   |                      |                  |                 |                 |                       |  |
| Total By Income Source                                       | -                           | -                    | -                         | -                 | -                    | -                | _               | -               | -                     |  |
|                                                              | -                           | -                    | -                         | -                 | -                    | _                | _               | _               | _                     |  |