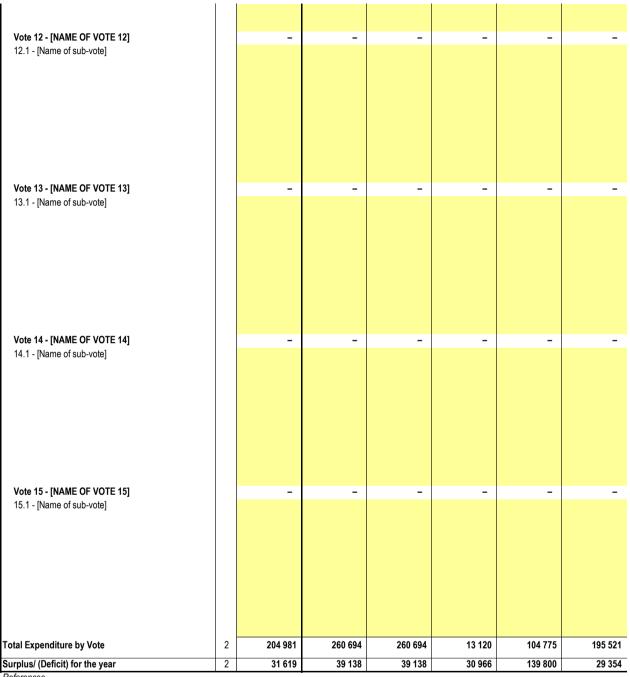

## EC442 Umzimvubu - Table C2 Monthly Budget Statement - Financial Performance (standard classification) - M09 March

|                                                        |     | 2014/15            |                    |                    |                       | Budget Year 20 | 015/16           | 1                   |                 |                       |
|--------------------------------------------------------|-----|--------------------|--------------------|--------------------|-----------------------|----------------|------------------|---------------------|-----------------|-----------------------|
| Description                                            | Ref | Audited<br>Outcome | Original<br>Budget | Adjusted<br>Budget | Monthly actual        | YearTD actual  | YearTD<br>budget | YTD<br>variance     | YTD<br>variance | Full Year<br>Forecast |
| R thousands                                            | 1   |                    |                    |                    |                       |                |                  |                     | %               |                       |
| Revenue - Standard                                     |     |                    |                    |                    |                       |                |                  |                     |                 |                       |
| Governance and administration                          |     | 156 486            | 205 463            | 205 463            | 42 271                | 187 487        | 154 097          | 33 389              | 22%             | 209 951               |
| Executive and council                                  |     | 435                | 313                | 313                | (100)                 | -              | 235              | (235)               | -100%           | 313                   |
| Budget and treasury office                             |     | 155 971            | 205 260            | 205 260            | 42 326                | 187 353        | 153 945          | 33 408              | 22%             | 209 746               |
| Corporate services                                     |     | 81                 | (110)              | (110)              | 45                    | 134            | (82)             | 216                 | -263%           | (108                  |
| Community and public safety                            |     | 5 979              | 8 906              | 8 906              | 278                   | 4 342          | 6 680            | (2 338)             | -35%            | 9 951                 |
| Community and social services                          |     | 225                | 421                | 421                | 18                    | 190            | 316              | (126)               | -40%            | 421                   |
| Sport and recreation                                   |     | -                  | -                  | -                  | -                     | -              | -                | -                   |                 | -                     |
| Public safety                                          |     | 5 753              | 8 485              | 8 485              | 260                   | 4 152          | 6 364            | (2 211)             | -35%            | 9 530                 |
| Housing                                                |     | -                  | -                  | -                  | -                     | -              | -                | -                   |                 | -                     |
| Health                                                 |     | -                  | -                  | -                  | -                     | -              | -                | -                   |                 | -                     |
| Economic and environmental services                    |     | 70 451             | 83 214             | 83 214             | 1 414                 | 51 567         | 62 410           | (10 843)            | -17%            | 80 195                |
| Planning and development                               |     | 837                | 2 831              | 2 831              | 117                   | 308            | 2 123            | (1 815)             | -85%            | 2 773                 |
| Road transport                                         |     | 69 614             | 80 383             | 80 383             | 1 297                 | 51 259         | 60 287           | (9 029)             | -15%            | 77 422                |
| Environmental protection                               |     | -                  | -                  | -                  | -                     | -              | -                | -                   |                 | -                     |
| Trading services                                       |     | 3 684              | 2 250              | 2 250              | 123                   | 1 180          | 1 688            | (507)               | -30%            | 2 250                 |
| Electricity                                            |     | -                  | _                  | -                  | -                     | _              | -                | -                   |                 | -                     |
| Water                                                  |     | -                  | _                  | -                  | -                     | _              | -                | -                   |                 | -                     |
| Waste water management                                 |     | -                  | _                  | _                  | _                     | _              | -                | -                   |                 | -                     |
| Waste management                                       |     | 3 684              | 2 250              | 2 250              | 123                   | 1 180          | 1 688            | (507)               | -30%            | 2 250                 |
| Other                                                  | 4   | -                  | _                  |                    | _                     | _              | _                | _                   |                 | _                     |
| Total Revenue - Standard                               | 2   | 236 600            | 299 833            | 299 833            | 44 085                | 244 576        | 224 875          | 19 701              | 9%              | 302 346               |
| Funanditura Standard                                   |     |                    |                    |                    |                       |                |                  |                     |                 |                       |
| Expenditure - Standard                                 |     | 132 269            | 162 340            | 162 340            | 7 706                 | 55 099         | 121 755          | (66 657)            | -55%            | 141 528               |
| Governance and administration<br>Executive and council |     | 33 099             | 38 644             | 38 644             | <b>7 726</b><br>2 552 | 24 719         | 28 983           | (66 657)<br>(4 264) | -55%<br>-15%    | 38 165                |
|                                                        |     | 82 751             | 105 080            | 105 080            | 3 133                 | 18 060         | 28 985<br>78 810 | . ,                 | -15%            | 84 701                |
| Budget and treasury office                             |     |                    |                    |                    |                       |                |                  | (60 750)            |                 |                       |
| Corporate services                                     |     | 16 419             | 18 616             | 18 616             | 2 041                 | 12 320         | 13 962           | (1 643)             | -12%            | 18 661                |
| Community and public safety                            |     | 29 533             | 27 604             | 27 604             | 2 161                 | 20 493         | 20 703           | (210)               | -1%             | 30 521                |
| Community and social services                          |     | 12 150             | 12 124             | 12 124             | 992                   | 9 175          | 9 093            | 81                  | 1%              | 13 851                |
| Sport and recreation                                   |     | -                  | -                  | -                  | -                     | -              | -                | -                   | 00/             | -                     |
| Public safety                                          |     | 17 383             | 15 480             | 15 480             | 1 169                 | 11 318         | 11 610           | (292)               | -3%             | 16 671                |
| Housing                                                |     | -                  | -                  | -                  | -                     | -              | -                | -                   |                 | -                     |
| Health                                                 |     | -                  | -                  | -                  | -                     | -              | -                | -                   |                 | -                     |
| Economic and environmental services                    |     | 28 099             | 58 492             | 58 492             | 2 646                 | 19 395         | 43 869           | (24 473)            | -56%            | 60 063                |
| Planning and development                               |     | 11 473             | 16 382             | 16 382             | 912                   | 10 003         | 12 287           | (2 284)             | -19%            | 16 618                |
| Road transport                                         |     | 16 626             | 42 110             | 42 110             | 1 734                 | 9 392          | 31 582           | (22 190)            | -70%            | 43 445                |
| Environmental protection                               |     | -                  | -                  | -                  | -                     | -              | -                | -                   |                 | -                     |
| Trading services                                       |     | 15 079             | 12 258             | 12 258             | 587                   | 9 789          | 9 194            | 595                 | 6%              | 14 581                |
| Electricity                                            |     | -                  | -                  | -                  | -                     | -              | -                | -                   |                 | -                     |
| Water                                                  |     | -                  | -                  | -                  | -                     | -              | -                | -                   |                 | -                     |
| Waste water management                                 |     | -                  | -                  | -                  | -                     | -              | -                | -                   |                 | -                     |
| Waste management                                       |     | 15 079             | 12 258             | 12 258             | 587                   | 9 789          | 9 194            | 595                 | 6%              | 14 58 <i>°</i>        |
| Other                                                  |     | -                  | -                  | -                  | -                     | -              | -                | -                   |                 | _                     |
| Total Expenditure - Standard                           | 3   | 204 981            | 260 694            | 260 694            | 13 120                | 104 775        | 195 521          | (90 745)            | -46%            | 246 693               |
| Surplus/ (Deficit) for the year                        |     | 31 619             | 39 138             | 39 138             | 30 966                | 139 800        | 29 354           | 110 446             | 376%            | 55 653                |