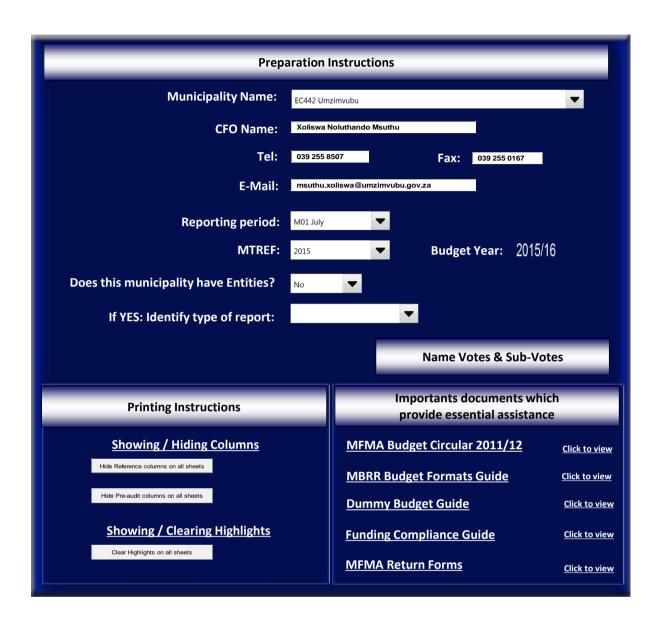

| A. GENERAL INFORMATION | N.                                 |                              |
|------------------------|------------------------------------|------------------------------|
| Municipality           | EC442 Umzimvubu Local Municipality |                              |
|                        | 20112 Gillamvada 2000 mamopanty    |                              |
| Grade                  | Grade 3                            |                              |
| Province               | Eastern Cape                       |                              |
| Web Address            | www.umzimvubu.gov.za               |                              |
| e-mail Address         |                                    |                              |
| B. CONTACT INFORMATION | DN                                 |                              |
| Postal address:        |                                    |                              |
| P.O. Box               | Private Bag X9020                  |                              |
| City / Town            | Mount Frere                        |                              |
| Postal Code            | 5090                               |                              |
| Street address         |                                    |                              |
| Building               |                                    |                              |
| Street No. & Name      | 813 Main Road                      |                              |
| City / Town            | Mount Frere                        |                              |
| Postal Code            | 5090                               |                              |
| General Contacts       |                                    |                              |
| Telephone number       | 039 255 8500                       |                              |
| Fax number             | 039 255 0167                       |                              |
| C. POLITICAL LEADERSH  | IP                                 |                              |
| Speaker:               |                                    | Secretary/PA to the Speaker: |
| Name                   | ZO Sisilana                        | Name                         |
| Telephone number       | 039 255 8503                       | Telephone number             |
| Cell number            | 082 089 6089                       | Cell number                  |
| Fax number             | 039 255 0167                       | Fax number                   |
| E-mail address         | Sisilana.Zolani@umzimvubu.gov.za   | E-mail address               |
| Mayor/Executive Mayor  | :                                  | Secretary/PA to the Mayor/Ex |
| Name                   | K.S. Phangwa                       | Name                         |
| Telephone number       | 039 255 8505                       | Telephone number             |
| Cell number            | 467 3991                           | Cell number                  |
| Fax number             | 039 255 0167                       | Fax number                   |
| E-mail address         | Pangwa.Khulukazi@umzimvubu.gov.za  | E-mail address               |
| Deputy Mayor/Executive | e Mayor:                           | Secretary/PA to the Deputy M |
| Name                   | ,                                  | Name                         |
| Telephone number       |                                    | Telephone number             |
| Cell number            |                                    | Cell number                  |
| Fax number             |                                    | Fax number                   |

| E-mail address           |                                  | E-mail address                |
|--------------------------|----------------------------------|-------------------------------|
| D. MANAGEMENT LEADE      | RSHIP                            |                               |
| Municipal Manager:       |                                  | Secretary/PA to the Municipa  |
| Name                     | GPT Nota                         | Name                          |
| Telephone number         | 039 255 8504                     | Telephone number              |
| Cell number              | 082 467 3674                     | Cell number                   |
| Fax number               | 039 255 0167                     | Fax number                    |
| E-mail address           | Nota.Tobela@umzimvubu.gov.za     | E-mail address                |
| Chief Financial Officer  |                                  | Secretary/PA to the Chief Fin |
| Name                     | Xoliswa Noluthando Msuthu        | Name                          |
| Telephone number         | 039 255 8507                     | Telephone number              |
| Cell number              | 082 467 3712                     | Cell number                   |
| Fax number               | 039 255 0167                     | Fax number                    |
| E-mail address           | msuthu.xoliswa@umzimvubu.gov.za  | E-mail address                |
| Official responsible for | submitting financial information |                               |
| Name                     | Sicelo Kweleta                   |                               |
| Telephone number         | 039 255 8569                     |                               |
| Cell number              | 072 850 0250                     |                               |
| Fax number               | 039 255 0167                     |                               |
| E-mail address           | Kweleta.Sicelo@umzimvubu.gov.za  |                               |
| Official responsible for | submitting financial information |                               |
| Name                     | Xoliswa Msutu                    |                               |
| Telephone number         | 039 255 8570                     |                               |
| Cell number              | 079 525 3503                     |                               |
| Fax number               | 039 255 0167                     |                               |
| E-mail address           | Msuthu.Xoliswa@umzimvubu.gov.za  |                               |
| Official responsible for | submitting financial information |                               |
| Name                     |                                  |                               |
| Telephone number         |                                  |                               |
| Cell number              |                                  |                               |
| Fax number               |                                  |                               |
| E-mail address           |                                  |                               |