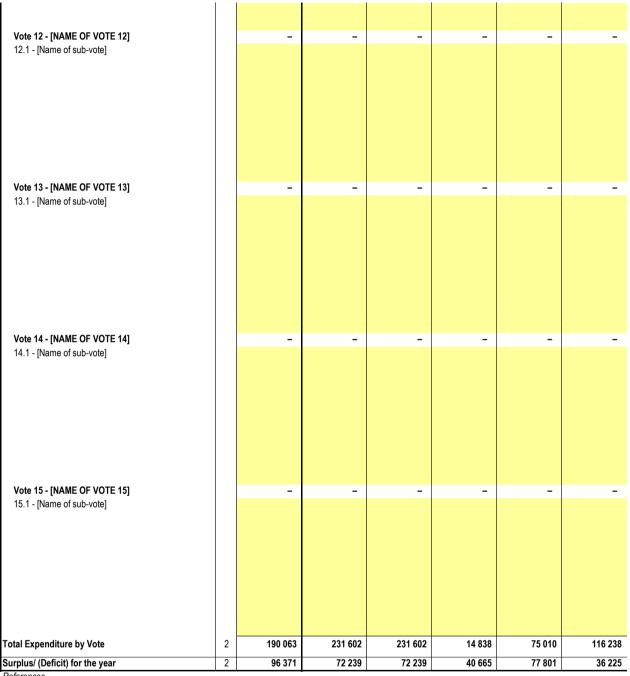

## EC442 Umzimvubu - Table C1 Monthly Budget Statement Summary - M06 December

|                                                              | 2015/16            |                    |                    |                   | Budget Year 2 | 2016/17          |                 |                 |                       |
|--------------------------------------------------------------|--------------------|--------------------|--------------------|-------------------|---------------|------------------|-----------------|-----------------|-----------------------|
| Description                                                  | Audited<br>Outcome | Original<br>Budget | Adjusted<br>Budget | Monthly<br>actual | YearTD actual | YearTD<br>budget | YTD<br>variance | YTD<br>variance | Full Year<br>Forecast |
| R thousands<br>Financial Performance                         |                    |                    |                    |                   |               |                  |                 | %               |                       |
| Property rates                                               | 12 035             | 15 900             | 15 900             | 653               | 10 940        | 7 950            | 2 990           | 38%             | 15 900                |
| Service charges                                              | 1 478              | 2 120              | 2 120              | 149               | 871           | 1 060            | (189)           | -18%            | 2 120                 |
| Investment revenue                                           | 4 855              | 4 064              | 4 064              | 143               | 2 413         | 2 242            | 170             | 8%              | 4 484                 |
| Transfers recognised - operational                           | 170 415            | 167 978            | 167 978            | 54 050            | 122 018       | 81 856           | 40 162          | 49%             | 163 712               |
| Other own revenue                                            | 12 861             | 54 851             | 54 851             | 568               | 4 066         | 27 099           | (23 034)        | -85%            | 54 198                |
| Total Revenue (excluding capital transfers and               | 201 644            | 244 913            | 244 913            | 55 533            | 140 308       | 120 208          | 20 101          | -03%<br>17%     | 240 415               |
| contributions)                                               |                    |                    |                    |                   |               |                  |                 |                 |                       |
| Employee costs                                               | 55 311             | 61 402             | 61 402             | 4 469             | 28 346        | 30 850           | (2 503)         | -8%             | 61 700                |
| Remuneration of Councillors                                  | 15 437             | 18 734             | 18 734             | 1 252             | 7 574         | 9 282            | (1 707)         | -18%            | 18 563                |
| Depreciation & asset impairment                              | 30 460             | 53 000             | 53 000             | -                 | 21 200        | 21 200           | -               |                 | 42 400                |
| Finance charges                                              | 1 094              | 50                 | 50                 | -                 | -             | 25               | (25)            | -100%           | 50                    |
| Materials and bulk purchases                                 | -                  | -                  | -                  | -                 | -             | -                | -               |                 | -                     |
| Transfers and grants                                         | 3 930              | 4 600              | 4 600              | -                 | 838           | 2 500            | (1 662)         | -66%            | 5 000                 |
| Other expenditure                                            | 83 830             | 94 149             | 94 149             | 9 117             | 38 251        | 52 382           | (14 131)        | -27%            | 104 694               |
| Total Expenditure                                            | 190 063            | 231 935            | 231 935            | 14 838            | 96 210        | 116 238          | (20 029)        | -17%            | 232 407               |
| Surplus/(Deficit)                                            | 11 581             | 12 978             | 12 978             | 40 694            | 44 098        | 3 969            | 40 129          | 1011%           | 8 008                 |
| Transfers recognised - capital                               | 84 790             | 59 261             | 59 261             | -                 | 37 368        | 32 256           | 5 112           | 16%             | 64 512                |
| Contributions & Contributed assets                           | -                  | -                  | -                  | -                 | _             | -                | -               |                 | -                     |
| Surplus/(Deficit) after capital transfers &<br>contributions | 96 371             | 72 239             | 72 239             | 40 694            | 81 466        | 36 225           | 45 241          | 125%            | 72 520                |
| Share of surplus/ (deficit) of associate                     | _                  | _                  | _                  | _                 | _             | _                | _               |                 | _                     |
| Surplus/ (Deficit) for the year                              | 96 371             | 72 239             | 72 239             | 40 694            | 81 466        | 36 225           | 45 241          | 125%            | 72 520                |
| Capital expenditure & funds sources                          |                    |                    |                    |                   |               |                  |                 |                 |                       |
| Capital expenditure                                          | -                  | 130 517            | 130 517            | 10 524            | 48 158        | 65 476           | (17 318)        | -26%            | 16 004                |
| Capital transfers recognised                                 | -                  | 69 261             | 69 261             | 10 524            | 48 158        | 65 476           | (17 318)        | -26%            | 16 004                |
| Public contributions & donations                             | -                  | -                  | -                  | -                 | -             | -                | -               |                 | -                     |
| Borrowing                                                    | -                  | -                  | -                  | -                 | -             | -                | -               |                 | -                     |
| Internally generated funds                                   | -                  | 61 256             | 61 256             | -                 | -             | -                | -               |                 | -                     |
| Total sources of capital funds                               | -                  | 130 517            | 130 517            | 10 524            | 48 158        | 65 476           | (17 318)        | -26%            | 16 004                |
| Financial position                                           |                    |                    |                    |                   |               |                  |                 |                 |                       |
| Total current assets                                         | 63 998             | 46 021             | 46 021             |                   | 126 131       |                  |                 |                 | 46 021                |
| Total non current assets                                     | 490 781            | 516 702            | 516 702            |                   | 457 191       |                  |                 |                 | 516 702               |
| Total current liabilities                                    | 16 629             | 26 438             | 26 438             |                   | 48 135        |                  |                 |                 | 26 438                |
| Total non current liabilities                                | 11 021             | 10 052             | 10 052             |                   | 9 984         |                  |                 |                 | 10 052                |
| Community wealth/Equity                                      | 527 128            | 526 234            | 526 234            |                   | 525 203       |                  |                 |                 | 526 234               |
| Cash flows                                                   |                    |                    |                    |                   |               |                  |                 |                 |                       |
| Net cash from (used) operating                               | 132 039            | 135 084            | 122 538            | 48 936            | 92 354        | 61 269           | (31 085)        | -51%            | 122 538               |
| Net cash from (used) investing                               | (84 354)           | (129 283)          | (129 177)          | (10 524)          | (48 158)      | (64 589)         | (16 431)        | 25%             | (129 177)             |
| Net cash from (used) financing                               | (0)                | -                  | -                  | -                 | -             | -                | -               |                 | -                     |
| Cash/cash equivalents at the month/year end                  | 72 936             | 52 021             | 18 611             | -                 | 90 416        | 21 931           | (68 484)        | -312%           | 18 611                |
| Debtors & creditors analysis                                 | 0-30 Days          | 31-60 Days         | 61-90 Days         | 91-120 Days       | 121-150 Dys   | 151-180 Dys      | 181 Dys-1<br>Yr | Over 1Yr        | Total                 |
| Debtors Age Analysis                                         |                    |                    |                    |                   |               |                  |                 |                 |                       |
| Total By Income Source                                       | 830                | 796                | 757                | 195               | 706           | 4 932            | 2 798           | 18 862          | 29 876                |
| Creditors Age Analysis                                       |                    |                    |                    |                   |               |                  |                 |                 |                       |
| Total Creditors                                              | 1 149              | 279                | -                  | -                 | -             | -                | -               | -               | 1 427                 |