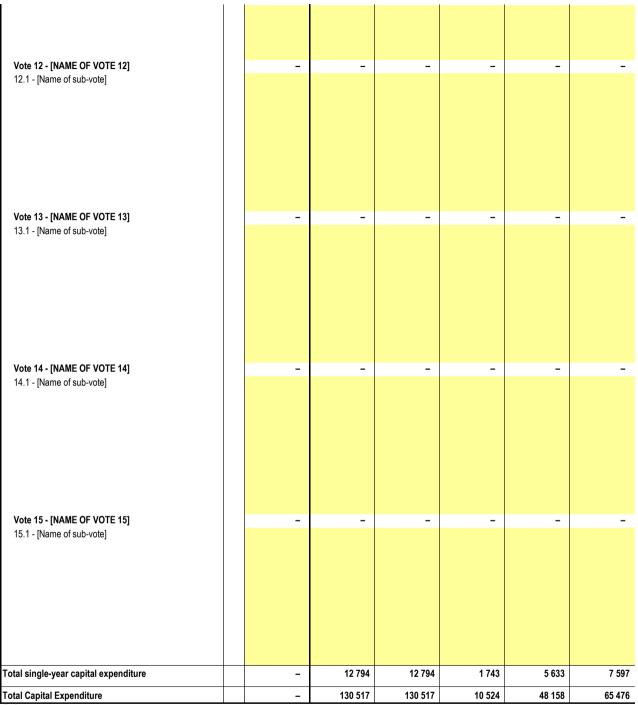

## EC442 Umzimvubu - Table C1 Monthly Budget Statement Summary - M06 December

|                                                              | 2015/16            |                    |                    |                   | Budget Year 2 | 2016/17          |                 |                 |                       |
|--------------------------------------------------------------|--------------------|--------------------|--------------------|-------------------|---------------|------------------|-----------------|-----------------|-----------------------|
| Description                                                  | Audited<br>Outcome | Original<br>Budget | Adjusted<br>Budget | Monthly<br>actual | YearTD actual | YearTD<br>budget | YTD<br>variance | YTD<br>variance | Full Year<br>Forecast |
| R thousands<br>Financial Performance                         |                    |                    |                    |                   |               |                  |                 | %               |                       |
| Property rates                                               | 12 035             | 15 900             | 15 900             | 653               | 10 940        | 7 950            | 2 990           | 38%             | 15 900                |
| Service charges                                              | 1 478              | 2 120              | 2 120              | 149               | 871           | 1 060            | (189)           | -18%            | 2 120                 |
| Investment revenue                                           | 4 855              | 4 064              | 4 064              | 143               | 2 413         | 2 242            | 170             | 8%              | 4 484                 |
| Transfers recognised - operational                           | 170 415            | 167 978            | 167 978            | 54 050            | 122 018       | 81 856           | 40 162          | 49%             | 163 712               |
| Other own revenue                                            | 12 861             | 54 851             | 54 851             | 568               | 4 066         | 27 099           | (23 034)        | -85%            | 54 198                |
| Total Revenue (excluding capital transfers and               | 201 644            | 244 913            | 244 913            | 55 533            | 140 308       | 120 208          | 20 101          | -03%<br>17%     | 240 415               |
| contributions)                                               |                    |                    |                    |                   |               |                  |                 |                 |                       |
| Employee costs                                               | 55 311             | 61 402             | 61 402             | 4 469             | 28 346        | 30 850           | (2 503)         | -8%             | 61 700                |
| Remuneration of Councillors                                  | 15 437             | 18 734             | 18 734             | 1 252             | 7 574         | 9 282            | (1 707)         | -18%            | 18 563                |
| Depreciation & asset impairment                              | 30 460             | 53 000             | 53 000             | -                 | 21 200        | 21 200           | -               |                 | 42 400                |
| Finance charges                                              | 1 094              | 50                 | 50                 | -                 | -             | 25               | (25)            | -100%           | 50                    |
| Materials and bulk purchases                                 | -                  | -                  | -                  | -                 | -             | -                | -               |                 | -                     |
| Transfers and grants                                         | 3 930              | 4 600              | 4 600              | -                 | 838           | 2 500            | (1 662)         | -66%            | 5 000                 |
| Other expenditure                                            | 83 830             | 94 149             | 94 149             | 9 117             | 38 251        | 52 382           | (14 131)        | -27%            | 104 694               |
| Total Expenditure                                            | 190 063            | 231 935            | 231 935            | 14 838            | 96 210        | 116 238          | (20 029)        | -17%            | 232 407               |
| Surplus/(Deficit)                                            | 11 581             | 12 978             | 12 978             | 40 694            | 44 098        | 3 969            | 40 129          | 1011%           | 8 008                 |
| Transfers recognised - capital                               | 84 790             | 59 261             | 59 261             | -                 | 37 368        | 32 256           | 5 112           | 16%             | 64 512                |
| Contributions & Contributed assets                           | -                  | -                  | -                  | -                 | _             | -                | -               |                 | -                     |
| Surplus/(Deficit) after capital transfers &<br>contributions | 96 371             | 72 239             | 72 239             | 40 694            | 81 466        | 36 225           | 45 241          | 125%            | 72 520                |
| Share of surplus/ (deficit) of associate                     | _                  | _                  | _                  | _                 | _             | _                | _               |                 | _                     |
| Surplus/ (Deficit) for the year                              | 96 371             | 72 239             | 72 239             | 40 694            | 81 466        | 36 225           | 45 241          | 125%            | 72 520                |
| Capital expenditure & funds sources                          |                    |                    |                    |                   |               |                  |                 |                 |                       |
| Capital expenditure                                          | -                  | 130 517            | 130 517            | 10 524            | 48 158        | 65 476           | (17 318)        | -26%            | 16 004                |
| Capital transfers recognised                                 | -                  | 69 261             | 69 261             | 10 524            | 48 158        | 65 476           | (17 318)        | -26%            | 16 004                |
| Public contributions & donations                             | -                  | -                  | -                  | -                 | -             | -                | -               |                 | -                     |
| Borrowing                                                    | -                  | -                  | -                  | -                 | -             | -                | -               |                 | -                     |
| Internally generated funds                                   | -                  | 61 256             | 61 256             | -                 | -             | -                | -               |                 | -                     |
| Total sources of capital funds                               | -                  | 130 517            | 130 517            | 10 524            | 48 158        | 65 476           | (17 318)        | -26%            | 16 004                |
| Financial position                                           |                    |                    |                    |                   |               |                  |                 |                 |                       |
| Total current assets                                         | 63 998             | 46 021             | 46 021             |                   | 126 131       |                  |                 |                 | 46 021                |
| Total non current assets                                     | 490 781            | 516 702            | 516 702            |                   | 457 191       |                  |                 |                 | 516 702               |
| Total current liabilities                                    | 16 629             | 26 438             | 26 438             |                   | 48 135        |                  |                 |                 | 26 438                |
| Total non current liabilities                                | 11 021             | 10 052             | 10 052             |                   | 9 984         |                  |                 |                 | 10 052                |
| Community wealth/Equity                                      | 527 128            | 526 234            | 526 234            |                   | 525 203       |                  |                 |                 | 526 234               |
| Cash flows                                                   |                    |                    |                    |                   |               |                  |                 |                 |                       |
| Net cash from (used) operating                               | 132 039            | 135 084            | 122 538            | 48 936            | 92 354        | 61 269           | (31 085)        | -51%            | 122 538               |
| Net cash from (used) investing                               | (84 354)           | (129 283)          | (129 177)          | (10 524)          | (48 158)      | (64 589)         | (16 431)        | 25%             | (129 177)             |
| Net cash from (used) financing                               | (0)                | -                  | -                  | -                 | -             | -                | -               |                 | -                     |
| Cash/cash equivalents at the month/year end                  | 72 936             | 52 021             | 18 611             | -                 | 90 416        | 21 931           | (68 484)        | -312%           | 18 611                |
| Debtors & creditors analysis                                 | 0-30 Days          | 31-60 Days         | 61-90 Days         | 91-120 Days       | 121-150 Dys   | 151-180 Dys      | 181 Dys-1<br>Yr | Over 1Yr        | Total                 |
| Debtors Age Analysis                                         |                    |                    |                    |                   |               |                  |                 |                 |                       |
| Total By Income Source                                       | 830                | 796                | 757                | 195               | 706           | 4 932            | 2 798           | 18 862          | 29 876                |
| Creditors Age Analysis                                       |                    |                    |                    |                   |               |                  |                 |                 |                       |
| Total Creditors                                              | 1 149              | 279                | -                  | -                 | -             | -                | -               | -               | 1 427                 |