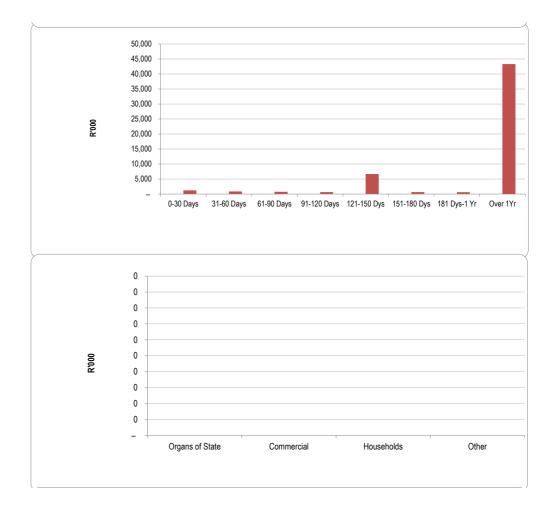

50,272       |
| Jun   |               | 273,596       |



| Chart C3 Aged      |           |            |            |             |             |             |              |          |
|--------------------|-----------|------------|------------|-------------|-------------|-------------|--------------|----------|
|                    | 0-30 Days | 31-60 Days | 61-90 Days | 91-120 Days | 121-150 Dys | 151-180 Dys | 181 Dys-1 Yr | Over 1Yr |
| Budget Year 2024/2 | -         | _          | -          | _           | -           | -           | -            | -        |
| 2023/24            | 1,233     | 859        | 761        | 658         | 6,666       | 627         | 622          | 43,294   |

## Chart C4 Consumer Debtors (total by Debtor Customer Category) 2023/24 Budget Year 2024/25



| Chart C5 Aged Creditors Analysis |                         |       |               |                 |                 |              |                   |                      |
|----------------------------------|-------------------------|-------|---------------|-----------------|-----------------|--------------|-------------------|----------------------|
|                                  | Bulk Electricity Bulk \ | Nater | PAYE deductio | VAT (output les | Pensions / Reti | Loan repayme | n Trade Creditors | Auditor Genera Other |
| 2023/24                          | -                       | -     | -             | -               | -               | -            | -                 | -                    |
| Budget Year 2024/2               | -                       | -     | -