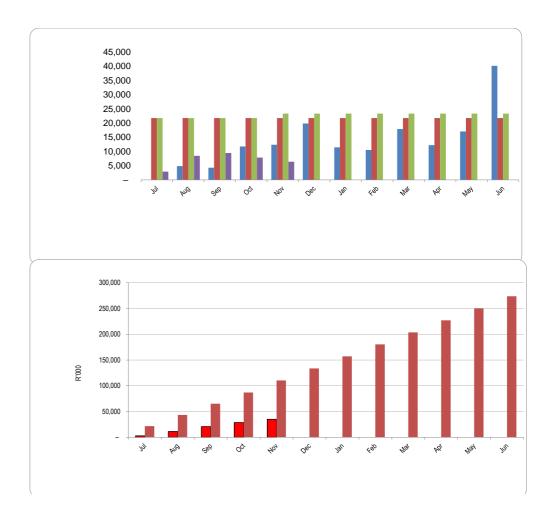

0  | 21,751             | 23,324           | -            |
| May   | 17,044  | 21,751             | 23,324           | _            |
| Jun   | 40,176  | 21,751             | 23,324           | _            |

| Month | YearTD actual | YearTD budget |
|-------|---------------|---------------|
| Jul   | 2,917         | 21,751        |
| Aug   | 11,403        | 43,502        |
| Sep   | 20,875        | 65,253        |
| Oct   | 28,720        | 87,004        |
| Nov   | 35,105        | 110,328       |
| Dec   |               | 133,652       |
| Jan   |               | 156,976       |
| Feb   |               | 180,300       |
| Mar   |               | 203,624       |
| Apr   |               | 226,948       |
| May   |               | 250,272       |
| Jun   |               | 273,596       |



| Chart C3 Aged      |           |            |            |             |             |             |              |          |
|--------------------|-----------|------------|------------|-------------|-------------|-------------|--------------|----------|
|                    | 0-30 Days | 31-60 Days | 61-90 Days | 91-120 Days | 121-150 Dys | 151-180 Dys | 181 Dys-1 Yr | Over 1Yr |
| Budget Year 2024/2 | -         | _          | -          | _           | -           | -           | -            | -        |
| 2023/24            | 1,233     | 859        | 761        | 658         | 6,666       | 627         | 622          | 43,294   |

## Chart C4 Consumer Debtors (total by Debtor Customer Category) 2023/24 Budget Year 2024/25



| Chart C5 Aged Creditors Analysis |