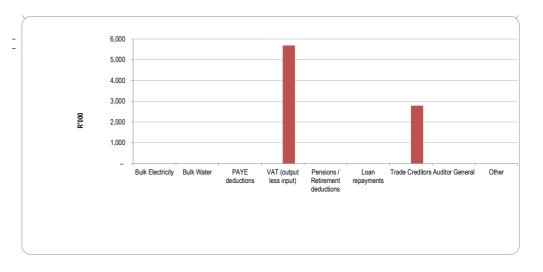

|              |                   |                      |
|----------------------------------|-------------------------|-------|---------------|-----------------|-----------------|--------------|-------------------|----------------------|
|                                  | Bulk Electricity Bulk \ | Nater | PAYE deductio | VAT (output les | Pensions / Reti | Loan repayme | n Trade Creditors | Auditor Genera Other |
| 2023/24                          | -                       | -     | -             | -               | -               | -            | -                 | -                    |
| Budget Year 2024/2               | -                       | -     | -             | 5,688           | -               | -            | 2,789             | -                    |