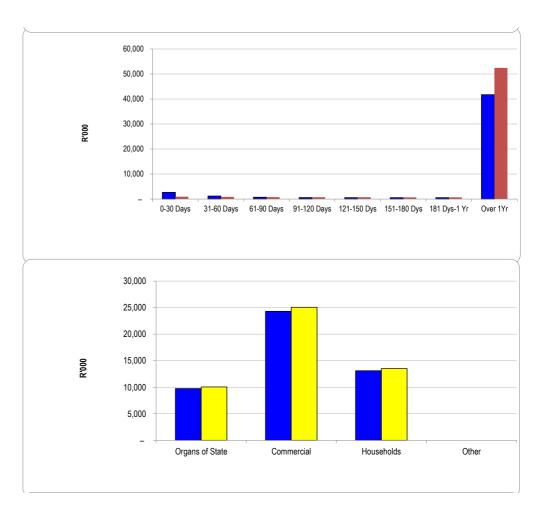

Days | 31-60 Days | 61-90 Days | 91-120 Days | 121-150 Dys | 151-180 Dys | 181 Dys-1 Yr | Over 1Yr |
| Budget Year 2023/2                      | 2,710     | 1,207      | 739        | 582         | 558         | 541         | 545          | 41,748   |
| 2022/23                                 | 936       | 862        | 755        | 740         | 726         | 688         | 685          | 52,438   |

## Chart C4 Consumer Debtors (total by Debtor Customer Category)

|                 | 2022/23 | Budget Year 2023/24 |  |
|-----------------|---------|---------------------|--|
| Organs of State | 9,746   | 10,047              |  |
| Commercial      | 24,320  | 25,072              |  |
| Households      | 13,105  | 13,510              |  |
| Other           | -       | -                   |  |



| Chart C5 Aged Creditors Analysis |                           |    |                |                 |                 |               |                        |                      |
|----------------------------------|---------------------------|----|----------------|-----------------|-----------------|---------------|------------------------|----------------------|
|                                  | Bulk Electricity Bulk Wat | er | PAYE deduction | VAT (output les | Pensions / Reti | Loan repaymen | <b>Trade Creditors</b> | Auditor Genera Other |
| 2022/23                          | -                         | -  | -              | -               | _               | -             | -                      | -                    |
| Budget Year 2023/2               | -