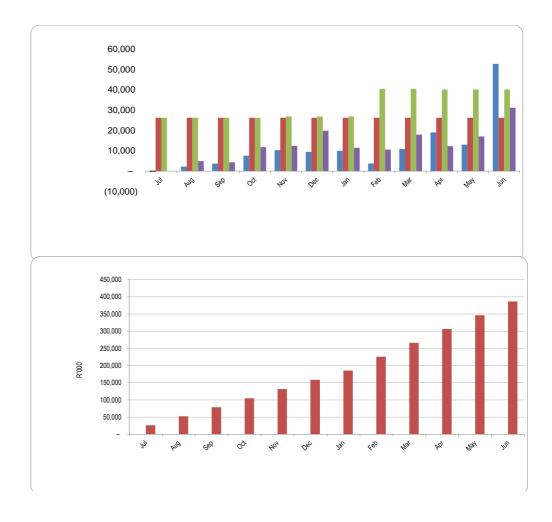

| 40,109         | 31,132         |

| Chart C2 | 2023/24 Capital Ex | kpenditure: Y |
|----------|--------------------|---------------|
| Month    | YearTD actual      | YearTD budget |
| Jul      |                    | 26,224        |
| Aug      | #VALUE!            | 52,448        |
| Sep      | #VALUE!            | 78,672        |
| Oct      | #VALUE!            | 104,896       |
| Nov      | #VALUE!            | 131,734       |
| Dec      | #VALUE!            | 158,572       |
| Jan      | #VALUE!            | 185,410       |
| Feb      | #VALUE!            | 225,869       |
| Mar      | #VALUE!            | 266,328       |
| Apr      | #VALUE!            | 306,438       |
| May      | #VALUE!            | 346,547       |
| Jun      | #VALUE!            | 386,656       |



| Chart C3 Aged Consumer Debtors Analysis |           |            |            | 1           |             |             |              |          |
|-----------------------------------------|-----------|------------|------------|-------------|-------------|-------------|--------------|----------|
|                                         | 0-30 Days | 31-60 Days | 61-90 Days | 91-120 Days | 121-150 Dys | 151-180 Dys | 181 Dys-1 Yr | Over 1Yr |
| Budget Year 2023/2                      | 2,710     | 1,207      | 739        | 582         | 558         | 541         | 545          | 41,748   |
| 2022/23                                 | 936       | 862        | 755        | 740         | 726         | 688         | 685          | 52,438   |

## Chart C4 Consumer Debtors (total by Debtor C