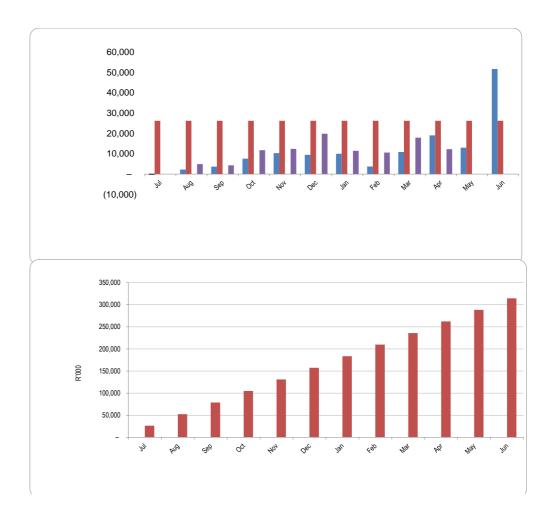

| 12,230         |
| May   | 12,981  | 26,224             | _            | _              |
| Jun   | 51,725  | 26,224             | _            | _              |

| Month | YearTD actual | YearTD budget |  |
|-------|---------------|---------------|--|
| Jul   |               | 26,224        |  |
| Aug   | #VALUE!       | 52,448        |  |
| Sep   | #VALUE!       | 78,672        |  |
| Oct   | #VALUE!       | 104,896       |  |
| Nov   | #VALUE!       | 131,120       |  |
| Dec   | #VALUE!       | 157,344       |  |
| Jan   | #VALUE!       | 183,568       |  |
| Feb   | #VALUE!       | 209,792       |  |
| Mar   | #VALUE!       | 236,015       |  |
| Apr   | #VALUE!       | 262,239       |  |
| May   |               | 288,463       |  |
| Jun   |               | 314.687       |  |



| Chart C3 Aged      | 7         |            |            |             |             |             |              |          |   |
|--------------------|-----------|------------|------------|-------------|-------------|-------------|--------------|----------|---|
|                    | 0-30 Days | 31-60 Days | 61-90 Days | 91-120 Days | 121-150 Dys | 151-180 Dys | 181 Dys-1 Yr | Over 1Yr |   |
| Budget Year 2023/2 | -         | _          | _          | _           | _           | _           | _            |          | - |
| 2022/23            | _         | _          | _          | _           | _           | _           | _            |          | _ |

## Chart C4 Consumer Debtors (total by Debtor Customer Category) 2022/23 Budget Year 2023/24

|                 | 2022/23 |   | Budg