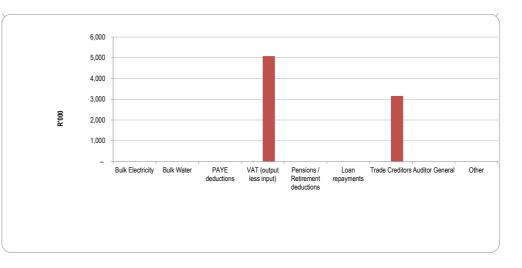

|               |                 |                 |                |                     |                  |    |
|--------------------|-----------------------|-------|---------------|-----------------|-----------------|----------------|---------------------|------------------|----|
|                    | Bulk Electricity Bulk | Nater | PAYE deductio | VAT (output les | Pensions / Reti | oan repaymen 1 | Frade Creditors Aud | litor Genera Oth | er |
| 2023/24            | -                     | -     | -             | -               | -               | -              | -                   | -                | -  |
| Budget Year 2024/: | -                     | -     | -             | 5,080           | -               | -              | 3,164               | -                | -  |