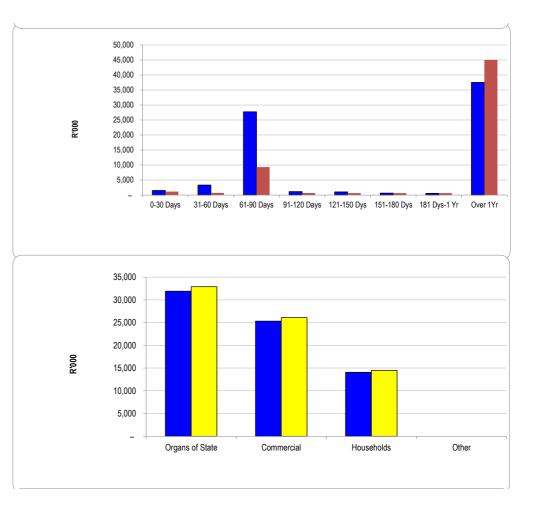

760       |
| Apr   |               | 217,511       |
| May   |               | 239,262       |
| Jun   |               | 261,013       |

| Chart C3 Aged     | Consumer L | Debtors Analy | /SIS       | 1           |             |             |              |          |
|-------------------|------------|---------------|------------|-------------|-------------|-------------|--------------|----------|
|                   | 0-30 Days  | 31-60 Days    | 61-90 Days | 91-120 Days | 121-150 Dys | 151-180 Dys | 181 Dys-1 Yr | Over 1Yr |
| Budget Year 2024/ | 1,529      | 3,315         | 27,746     | 1,156       | 1,030       | 639         | 563          | 37,517   |
| 2023/24           | 1,138      | 725           | 9,303      | 675         | 662         | 654         | 651          | 45,051   |



| Chart C4 Consumer Debtors (total by Debtor Customer Category) |         |                     |  |  |  |  |  |  |  |  |  |  |
|---------------------------------------------------------------|---------|---------------------|--|--|--|--|--|--|--|--|--|--|
|                                                               | 2023/24 | Budget Year 2024/25 |  |  |  |  |  |  |  |  |  |  |
| Organs of State                                               | 31,896  | 32,882              |  |  |  |  |  |  |  |  |  |  |
| Commercial                                                    | 25,317  | 26,100              |  |  |  |  |  |  |  |  |  |  |
| Households                                                    | 14,078  | 14,513              |  |  |  |  |  |  |  |  |  |  |
| Other