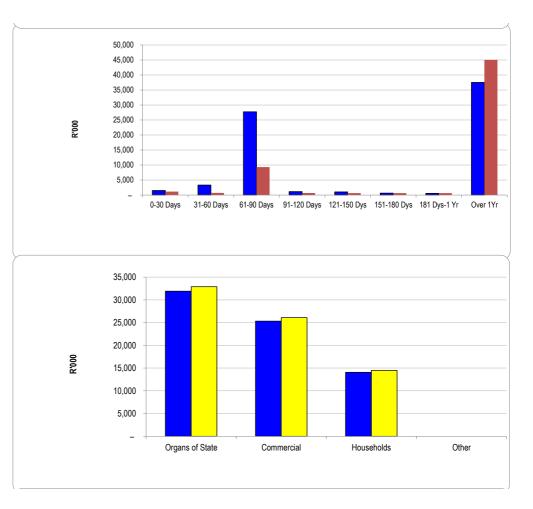

| 195,760       |
| Apr   |               | 217,511       |
| May   |               | 239,262       |
| Jun   |               | 261,013       |

| Chart C3 Aged     | 1         |            |            |             |             |             |              |          |
|-------------------|-----------|------------|------------|-------------|-------------|-------------|--------------|----------|
|                   | 0-30 Days | 31-60 Days | 61-90 Days | 91-120 Days | 121-150 Dys | 151-180 Dys | 181 Dys-1 Yr | Over 1Yr |
| Budget Year 2024/ | 1,529     | 3,315      | 27,746     | 1,156       | 1,030       | 639         | 563          | 37,517   |
| 2023/24           | 1,138     | 725        | 9,303      | 675         | 662         | 654         | 651          | 45,051   |



| Chart C4 Consumer Debtors (total by Debtor Customer Category) |         |                     |  |  |  |  |  |  |  |  |  |
|---------------------------------------------------------------|---------|---------------------|--|--|--|--|--|--|--|--|--|
|                                                               | 2023/24 | Budget Year 2024/25 |  |  |  |  |  |  |  |  |  |
| Organs of State                                               | 31,896  | 32,882              |  |  |  |  |  |  |  |  |  |
| Commercial                                                    | 25,317  | 26,100              |  |  |  |  |  |  |  |  |  |
| Households                                                    | 14,078  | 14,513              |  |  |  |  |  |  |  |  |  |
| Other