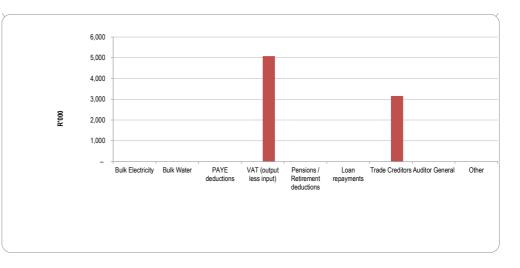

|               |                 |                 |                |                     |                  |    |
|--------------------|-----------------------|-------|---------------|-----------------|-----------------|----------------|---------------------|------------------|----|
|                    | Bulk Electricity Bulk | Nater | PAYE deductio | VAT (output les | Pensions / Reti | oan repaymen 1 | Frade Creditors Aud | litor Genera Oth | er |
| 2023/24            | -                     | -     | -             | -               | -               | -              | -                   | -                | -  |
| Budget Year 2024/: | -                     | -     | -             | 5,080           | -               | -              | 3,164               | -                | -  |