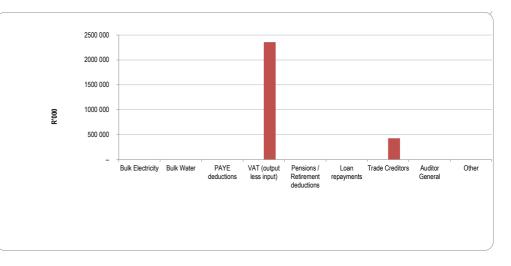

al      | - | - |  |
| Households      | - | - |  |
| Other           | - | - |  |
|                 |   |   |  |

|                   | Bulk Electricity Bulk | Water | PAYE deductio VA | T (output les Pens | ions / Reti Loa | n repaymen Tra | de Creditors Aud | tor Genera Othe | er |
|-------------------|-----------------------|-------|------------------|--------------------|-----------------|----------------|------------------|-----------------|----|
| 023/24            | -                     | -     | -                | -                  | -               | -              | -                | -               | -  |
| udget Year 2024/: | -                     | -     | -                | 2,359              | -               | -              | 428              | -               | -  |