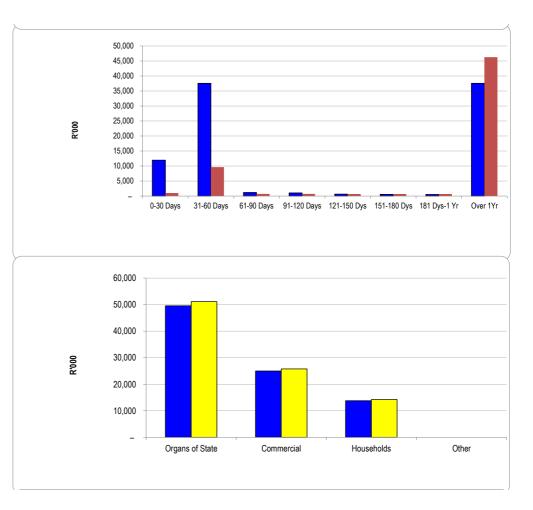

|
| Jun   |               | 261,013       |

| Chart C3 Aged Consumer Debtors Analysis |           |            |            | 1           |             |             |              |          |
|-----------------------------------------|-----------|------------|------------|-------------|-------------|-------------|--------------|----------|
|                                         | 0-30 Days | 31-60 Days | 61-90 Days | 91-120 Days | 121-150 Dys | 151-180 Dys | 181 Dys-1 Yr | Over 1Yr |
| Budget Year 2024/                       | 11,965    | 37,562     | 1,186      | 1,042       | 643         | 568         | 554          | 37,585   |
| 2023/24                                 | 1,006     | 9,627      | 718        | 702         | 690         | 682         | 674          | 46,259   |



| Chart C4 Consumer Debtors (total by Debtor Customer Category) |         |                     |  |  |  |  |  |  |  |
|---------------------------------------------------------------|---------|---------------------|--|--|--|--|--|--|--|
|                                                               | 2023/24 | Budget Year 2024/25 |  |  |  |  |  |  |  |
| Organs of State                                               | 49,579  | 51,112              |  |  |  |  |  |  |  |
| Commercial                                                    | 24,997  | 25,770              |  |  |  |  |  |  |  |
| Households                                                    | 13,796  | 14,223              |  |  |  |  |  |  |  |
| Other                                                         | -       | -