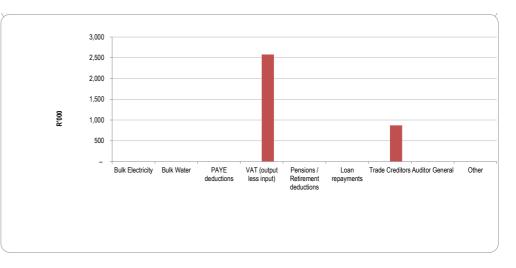

|                   |                  |                |                   |                 | / |
|-------------------|-----------------------|---------|-----------------|-------------------|------------------|----------------|-------------------|-----------------|---|
|                   | Bulk Electricity Bulk | Water P | AYE deductio VA | T (output les Pen | sions / Reti Loa | n repaymen Tra | de Creditors Audi | tor Genera Othe | r |
| 2023/24           | -                     | -       | -               | -                 | -                | -              | -                 | -               | - |
| Budget Year 2024/ | -                     | -       | -               | 2,580             | -                | -              | 873               | -               | - |