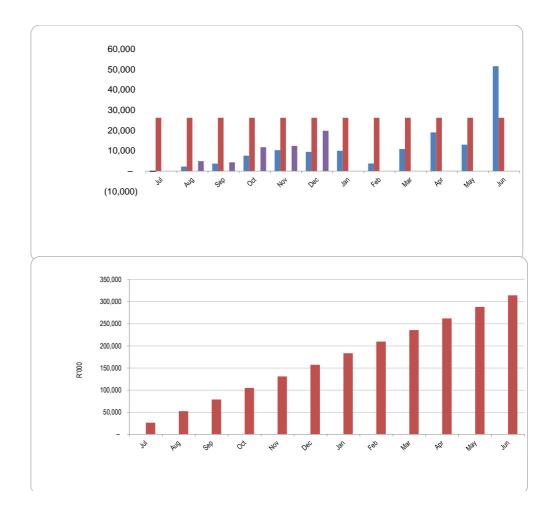

,021  | 26,224              | -               | -           |
| May   | 12,981  | 26,224              | -               | _           |
| Jun   | 51,575  | 26,224              | _               | _           |

| Month | YearTD actual | YearTD budget |
|-------|---------------|---------------|
| Jul   |               | 26,224        |
| Aug   | #VALUE!       | 52,448        |
| Sep   | #VALUE!       | 78,672        |
| Oct   | #VALUE!       | 104,896       |
| Nov   | #VALUE!       | 131,120       |
| Dec   | #VALUE!       | 157,344       |
| Jan   |               | 183,568       |
| Feb   |               | 209,792       |
| Mar   |               | 236,015       |
| Apr   |               | 262,239       |
| May   |               | 288,463       |
| Jun   |               | 314,687       |



| Chart C3 Aged      | Consumer  | Debtors Anal | ysis       |             |             |             |              |          |   |
|--------------------|-----------|--------------|------------|-------------|-------------|-------------|--------------|----------|---|
|                    | 0-30 Days | 31-60 Days   | 61-90 Days | 91-120 Days | 121-150 Dys | 151-180 Dys | 181 Dys-1 Yr | Over 1Yr |   |
| Budget Year 2023/2 | -         | -            | -          | -           | -           | -           | -            |          | - |
| 2022/23            | _         | _            | _          | _           | _           | _           | _            |          | _ |

## Chart C4 Consumer Debtors (total by Debtor Customer Category) 2022/23 Budget Year 2023/24



| Chart C5 Aged      | Cre