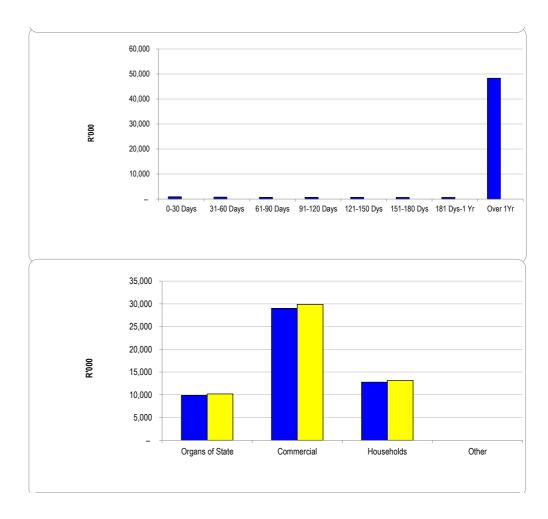

Over 1Yr |
| Budget Year 2023/2 | 917       | 754        | 693        | 685         | 677         | 627         | 632          | 48,284   |
| 2022/23            | _         | _          | _          | _           | _           | _           | _            | _        |

## Chart C4 Consumer Debtors (total by Debtor Customer Category)

| 2022/23 | Budget Year 2023/24 |                               |
|---------|---------------------|-------------------------------|
| 9,896   | 10,202              |                               |
| 29,006  | 29,903              |                               |
| 12,770  | 13,165              |                               |
| -       | -                   |                               |
|         | 9,896<br>29,006     | 9,896 10,202<br>29,006 29,903 |



| Chart C5 Aged      | Creditors Analysis       | i    |                |                 |                   |                  |                  |                    |
|--------------------|--------------------------|------|----------------|-----------------|-------------------|------------------|------------------|--------------------|
|                    | Bulk Electricity Bulk Wa | ater | PAYE deduction | VAT (output les | Pensions / Reti L | oan repaymen Tra | de Creditors Aud | litor Genera Other |
| 2022/23            | -                        | -    | -              | -               | -                 | -                | -                | -                  |
| Budget Year 2023/2 | -                        | -    | -              | -               | -                 | -