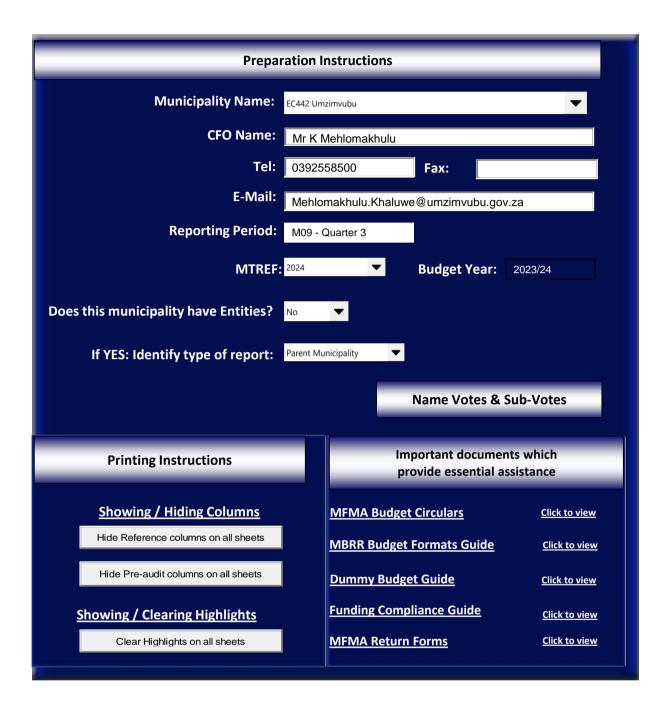

## Municipal adjustments budgets & supporting tables

mSCOA Version 6.7

**Click for Instructions!** 

Accountability

**Transparency** 

Information & service delivery

## **Contact details:**

Technical enquiries to the MFMA Helpline at: lgdataqueries@treasury.gov.za

Data submission enquiries: Electronic documents: lgdocuments@treasury.gov.za Queries on formats: lgdataqueries@treasury.gov.za