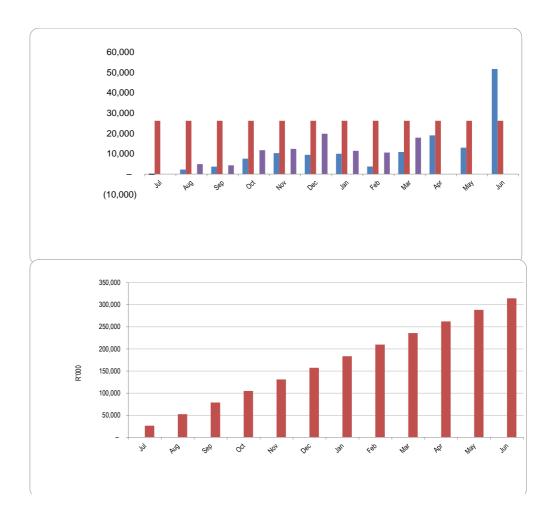

| -              |
| May   | 12,981  | 26,224             | -             | _              |
| Jun   | 51,725  | 26,224             | -             | _              |

| Month | YearTD actual | YearTD budget |  |
|-------|---------------|---------------|--|
| Jul   |               | 26,224        |  |
| Aug   | #VALUE!       | 52,448        |  |
| Sep   | #VALUE!       | 78,672        |  |
| Oct   | #VALUE!       | 104,896       |  |
| Nov   | #VALUE!       | 131,120       |  |
| Dec   | #VALUE!       | 157,344       |  |
| Jan   | #VALUE!       | 183,568       |  |
| Feb   | #VALUE!       | 209,792       |  |
| Mar   | #VALUE!       | 236,015       |  |
| Apr   |               | 262,239       |  |
| May   |               | 288,463       |  |
| Jun   |               | 314,687       |  |



| Chart C3 Aged      | 1         |            |            |             |             |             |              |          |
|--------------------|-----------|------------|------------|-------------|-------------|-------------|--------------|----------|
|                    | 0-30 Days | 31-60 Days | 61-90 Days | 91-120 Days | 121-150 Dys | 151-180 Dys | 181 Dys-1 Yr | Over 1Yr |
| Budget Year 2023/2 | 917       | 754        | 693        | 685         | 677         | 627         | 632          | 48,284   |
| 2022/23            | _         | _          | _          | _           | _           | _           | _            | _        |

## Chart C4 Consumer Debtors (total by Debtor Customer Category)

| 2022/23 | Budget Year 2023/24 |                               |
|---------|---------