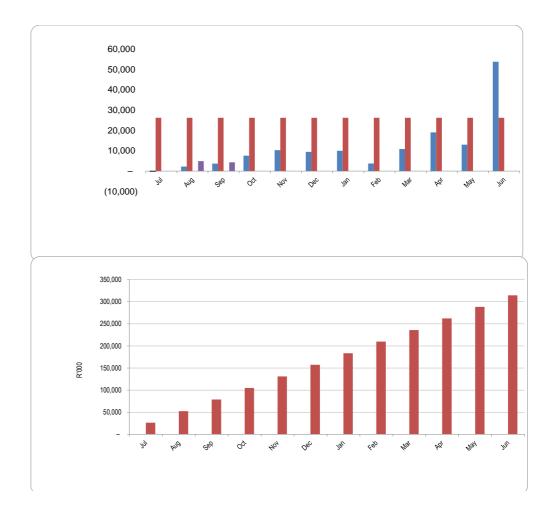

| EC442 Umzimvubu - Table C1 Monthly Budo                       | get Statemen<br>2022/23 | ı əummary - | wos - Quarte | # I            | Budget Year 2 | 0023/24     |                 |          |            |
|---------------------------------------------------------------|-------------------------|-------------|--------------|----------------|---------------|-------------|-----------------|----------|------------|
| Description                                                   | Audited                 | Original    | Adjusted     |                |               | YearTD      | YTD             | YTD      | Full Year  |
| ·                                                             | Outcome                 | Budget      | Budget       | Monthly actual | YearTD actual | budget      | variance        | variance | Forecast   |
| R thousands                                                   |                         |             |              |                |               |             |                 | %        |            |
| Financial Performance                                         |                         |             |              |                |               |             |                 |          |            |
| Property rates                                                | 47,151                  | 46,803      | -            | 38,778         | 38,778        | 11,701      | 27,077          | 231%     | 46,803     |
| Service charges                                               | 1,263                   | 1,298       | _            | 1,457          | 1,457         | 324         | 1,133           | 349%     | 1,298      |
| Investment revenue                                            | 9,241                   | 10,200      | _            | 2,771          | 2,771         | 2,550       | 221             | 9%       | 10,200     |
| Transfers and subsidies - Operational                         | 283,558                 | 281,594     | _            | 117,117        | 117,117       | 70,398      | 46,719          | 66%      | 281,594    |
| Other own revenue                                             | 17,682                  | 45,759      | -            | 3,249          | 3,249         | 11,440      | (8,191)         | -72%     | -          |
| Total Revenue (excluding capital transfers and contributions) | 358,895                 | 385,653     | -            | 163,371        | 163,371       | 96,413      | 66,958          | 69%      | 385,653    |
| Employee costs                                                | 89,828                  | 90,059      | _            | 21,663         | 21,663        | 22,515      | (852)           | -4%      | 90,059     |
| Remuneration of Councillors                                   | 22,743                  | 23,323      | _            | 4,926          | 4,926         | 5,831       | (904)           | -16%     | 23,323     |
| Depreciation and amortisation                                 | 77,698                  | 80,696      | _            | 19,726         | 19,726        | 20,174      | (448)           | -2%      | 80,696     |
| Interest                                                      | 1,038                   | _           | _            | _              | _             | -           | -               |          | -          |
| Inventory consumed and bulk purchases                         | 10,129                  | 9,016       | -            | 1,558          | 1,558         | 2,254       | (696)           | -31%     | 9,016      |
| Transfers and subsidies                                       | 24,549                  | 25,660      | _            | 1,481          | 1,481         | 6,415       | (4,933)         |          | 25,660     |
| Other expenditure                                             | 174,424                 | 223,864     | _            | 42,292         | 42,292        | 55,072      | (12,781)        |          | 223,864    |
| Total Expenditure                                             | 400,409                 | 452,617     | _            | 91,647         | 91,647        | 112,261     | (20,614)        |          | 452,617    |
| Surplus/(Deficit)                                             | (41,514)                | (66,964)    | _            | 71,724         | 71,724        | (15,847)    | 87,572          | -553%    | (66,964)   |
| Transfers and subsidies - capital (monetary allocations)      | 75,462                  | 211,781     | -            | 6,450          | 6,450         | 56,113      | (49,662)        | -89%     | 211,781    |
| Transfers and subsidies - capital (in-kind)                   | _                       | _           | _            | _              | _             | _           | _               |          | _          |
| contributions                                                 | 33,948                  | 144,817     | _            | 78,175         | 78,175        | 40,265      | 37,909          | 94%      | 144,817    |
| Share of surplus/ (deficit) of associate                      | _                       | -           | _            |                |               | _           | _               |          | ´ <b>-</b> |
| Surplus/ (Deficit) for the year                               | 33,948                  | 144,817     | _            | 78,175         | 78,175        | 40,265      | 37,909          | 94%      | 144,817    |
| Capital expenditure & funds sources                           |                         |             |              |                |               |             |                 |          |            |
| Capital expenditure                                           | 143,349                 | 314,687     | _            | 9,170          | 9,170         | 78,672      | (69,502)        | -88%     | 314,687    |
| Capital transfers recognised                                  | 69,504                  | 224,955     | _            | 5,609          | 5,609         | 56,239      | (50,630)        |          | 224,955    |
| Borrowing                                                     | -                       |             | _            | _              | _             | -           | (55,555)        | 0070     |            |
| Internally generated funds                                    | 40,072                  | 89,732      | _            | 3,561          | 3,561         | 22,433      | (18,872)        | -84%     | 89,732     |
| Total sources of capital funds                                | 109,576                 | 314,687     |              | 9,170          | 9,170         | 78,672      | (69,502)        | -88%     | 314,687    |
|                                                               | 103,370                 | 314,007     |              | 3,170          | 3,170         | 70,072      | (03,302)        | -00 /0   | 314,007    |
| Financial position                                            |                         |             |              |                |               |             |                 |          |            |
| Total current assets                                          | 141,980                 | 156,901     | -            |                | 208,511       |             |                 |          | 156,901    |
| Total non current assets                                      | 1,028,807               | 1,107,911   | -            |                | 1,018,250     |             |                 |          | 1,107,911  |
| Total current liabilities                                     | 70,322                  | 106,179     | -            |                | 48,741        |             |                 |          | 106,179    |
| Total non current liabilities                                 | 8,352                   | 6,884       | -            |                | 7,731         |             |                 |          | 6,884      |
| Community wealth/Equity                                       | 1,084,062               | 1,151,749   | -            |                | 1,170,289     |             |                 |          | 1,151,749  |
| Cash flows                                                    |                         |             |              |                |               |             |                 |          |            |
| Net cash from (used) operating                                | 144,196                 | 307,182     | _            | (22,541)       | (22,541)      | 76,795      | 99,336          | 129%     | 307,182    |
| Net cash from (used) investing                                | 122,639                 | (314,687)   | _            | (22,250)       |               | (78,672)    | (56,421)        |          | (314,687)  |
| Net cash from (used) financing                                | _                       |             | _            |                |               |             |                 |          |            |
| Cash/cash equivalents at the month/year end                   | 370,381                 | 130,958     | -            | _              | 34,314        | 136,587     | 102,273         | 75%      | 71,600     |
| Debtors & creditors analysis                                  | 0-30 Days               | 31-60 Days  | 61-90 Days   | 91-120 Days    | 121-150 Dys   | 151-180 Dys | 181 Dys-1<br>Yr | Over 1Yr | Total      |
| Dahtana Ana Anakasia                                          |                         |             |              |                |               |             | 11              |          |            |
| Debtors Age Analysis Tatal De la care a Course                | 4 400                   | 70-         | 0.000        | 075            | 000           | 05.1        | 051             |          | 50.050     |
| Total By Income Source                                        | 1,138                   | 725         | 9,303        | 675            | 662           | 654         | 651             | ######## | 58,858     |
| Creditors Age Analysis                                        |                         |             |              |                |               |             |                 |          |            |
| Total Creditors                                               | -                       | -           | -            | _              | -             | -           | -               | 0%       | -          |
|                                                               |                         |             |              |                |               |             |                 |          |            |