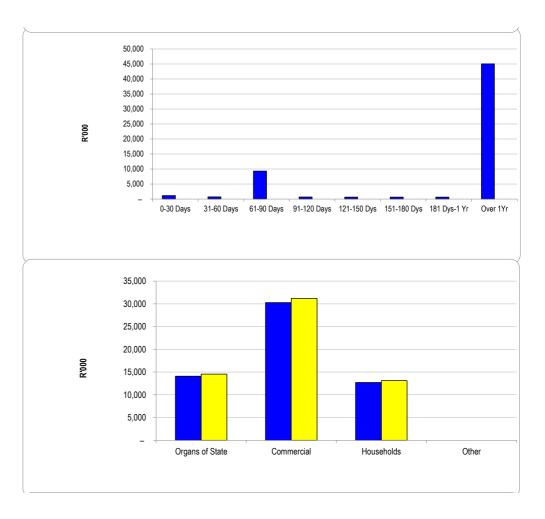

| EC442 Umzimvubu - Table C1 Monthly Budo                       | get Statemen<br>2022/23 | ı əummary - | wos - Quarte | # I            | Budget Year 2 | 0023/24     |                 |          |            |
|---------------------------------------------------------------|-------------------------|-------------|--------------|----------------|---------------|-------------|-----------------|----------|------------|
| Description                                                   | Audited                 | Original    | Adjusted     |                |               | YearTD      | YTD             | YTD      | Full Year  |
| ·                                                             | Outcome                 | Budget      | Budget       | Monthly actual | YearTD actual | budget      | variance        | variance | Forecast   |
| R thousands                                                   |                         |             |              |                |               |             |                 | %        |            |
| Financial Performance                                         |                         |             |              |                |               |             |                 |          |            |
| Property rates                                                | 47,151                  | 46,803      | -            | 38,778         | 38,778        | 11,701      | 27,077          | 231%     | 46,803     |
| Service charges                                               | 1,263                   | 1,298       | _            | 1,457          | 1,457         | 324         | 1,133           | 349%     | 1,298      |
| Investment revenue                                            | 9,241                   | 10,200      | _            | 2,771          | 2,771         | 2,550       | 221             | 9%       | 10,200     |
| Transfers and subsidies - Operational                         | 283,558                 | 281,594     | _            | 117,117        | 117,117       | 70,398      | 46,719          | 66%      | 281,594    |
| Other own revenue                                             | 17,682                  | 45,759      | -            | 3,249          | 3,249         | 11,440      | (8,191)         | -72%     | -          |
| Total Revenue (excluding capital transfers and contributions) | 358,895                 | 385,653     | -            | 163,371        | 163,371       | 96,413      | 66,958          | 69%      | 385,653    |
| Employee costs                                                | 89,828                  | 90,059      | _            | 21,663         | 21,663        | 22,515      | (852)           | -4%      | 90,059     |
| Remuneration of Councillors                                   | 22,743                  | 23,323      | _            | 4,926          | 4,926         | 5,831       | (904)           | -16%     | 23,323     |
| Depreciation and amortisation                                 | 77,698                  | 80,696      | _            | 19,726         | 19,726        | 20,174      | (448)           | -2%      | 80,696     |
| Interest                                                      | 1,038                   | _           | _            | _              | _             | -           | -               |          | -          |
| Inventory consumed and bulk purchases                         | 10,129                  | 9,016       | -            | 1,558          | 1,558         | 2,254       | (696)           | -31%     | 9,016      |
| Transfers and subsidies                                       | 24,549                  | 25,660      | _            | 1,481          | 1,481         | 6,415       | (4,933)         |          | 25,660     |
| Other expenditure                                             | 174,424                 | 223,864     | _            | 42,292         | 42,292        | 55,072      | (12,781)        |          | 223,864    |
| Total Expenditure                                             | 400,409                 | 452,617     | _            | 91,647         | 91,647        | 112,261     | (20,614)        |          | 452,617    |
| Surplus/(Deficit)                                             | (41,514)                | (66,964)    | _            | 71,724         | 71,724        | (15,847)    | 87,572          | -553%    | (66,964)   |
| Transfers and subsidies - capital (monetary allocations)      | 75,462                  | 211,781     | -            | 6,450          | 6,450         | 56,113      | (49,662)        | -89%     | 211,781    |
| Transfers and subsidies - capital (in-kind)                   | _                       | _           | _            | _              | _             | _           | _               |          | _          |
| contributions                                                 | 33,948                  | 144,817     | _            | 78,175         | 78,175        | 40,265      | 37,909          | 94%      | 144,817    |
| Share of surplus/ (deficit) of associate                      | _                       | -           | _            |                |               | _           | _               |          | ´ <b>-</b> |
| Surplus/ (Deficit) for the year                               | 33,948                  | 144,817     | _            | 78,175         | 78,175        | 40,265      | 37,909          | 94%      | 144,817    |
| Capital expenditure & funds sources                           |                         |             |              |                |               |             |                 |          |            |
| Capital expenditure                                           | 143,349                 | 314,687     | _            | 9,170          | 9,170         | 78,672      | (69,502)        | -88%     | 314,687    |
| Capital transfers recognised                                  | 69,504                  | 224,955     | _            | 5,609          | 5,609         | 56,239      | (50,630)        |          | 224,955    |
| Borrowing                                                     | -                       |             | _            | _              | _             | -           | (55,555)        | 0070     |            |
| Internally generated funds                                    | 40,072                  | 89,732      | _            | 3,561          | 3,561         | 22,433      | (18,872)        | -84%     | 89,732     |
| Total sources of capital funds                                | 109,576                 | 314,687     |              | 9,170          | 9,170         | 78,672      | (69,502)        | -88%     | 314,687    |
|                                                               | 103,370                 | 314,007     |              | 3,170          | 3,170         | 70,072      | (03,302)        | -00 /0   | 314,007    |
| Financial position                                            |                         |             |              |                |               |             |                 |          |            |
| Total current assets                                          | 141,980                 | 156,901     | -            |                | 208,511       |             |                 |          | 156,901    |
| Total non current assets                                      | 1,028,807               | 1,107,911   | -            |                | 1,018,250     |             |                 |          | 1,107,911  |
| Total current liabilities                                     | 70,322                  | 106,179     | -            |                | 48,741        |             |                 |          | 106,179    |
| Total non current liabilities                                 | 8,352                   | 6,884       | -            |                | 7,731         |             |                 |          | 6,884      |
| Community wealth/Equity                                       | 1,084,062               | 1,151,749   | -            |                | 1,170,289     |             |                 |          | 1,151,749  |
| Cash flows                                                    |                         |             |              |                |               |             |                 |          |            |
| Net cash from (used) operating                                | 144,196                 | 307,182     | _            | (22,541)       | (22,541)      | 76,795      | 99,336          | 129%     | 307,182    |
| Net cash from (used) investing                                | 122,639                 | (314,687)   | _            | (22,250)       |               | (78,672)    | (56,421)        |          | (314,687)  |
| Net cash from (used) financing                                | _                       |             | _            |                |               |             |                 |          |            |
| Cash/cash equivalents at the month/year end                   | 370,381                 | 130,958     | -            | _              | 34,314        | 136,587     | 102,273         | 75%      | 71,600     |
| Debtors & creditors analysis                                  | 0-30 Days               | 31-60 Days  | 61-90 Days   | 91-120 Days    | 121-150 Dys   | 151-180 Dys | 181 Dys-1<br>Yr | Over 1Yr | Total      |
| Dahtana Ana Anakasia                                          |                         |             |              |                |               |             | 11              |          |            |
| Debtors Age Analysis Tatal De la care a Course                | 4 400                   | 70-         | 0.000        | 075            | 000           | 05.1        | 051             |          | 50.050     |
| Total By Income Source                                        | 1,138                   | 725         | 9,303        | 675            | 662           | 654         | 651             | ######## | 58,858     |
| Creditors Age Analysis                                        |                         |             |              |                |               |             |                 |          |            |
| Total Creditors                                               | -                       | -           | -            | _              | -             | -           | -               | 0%       | -          |
|                                                               |                         |             |              |                |               |             |                 |          |            |