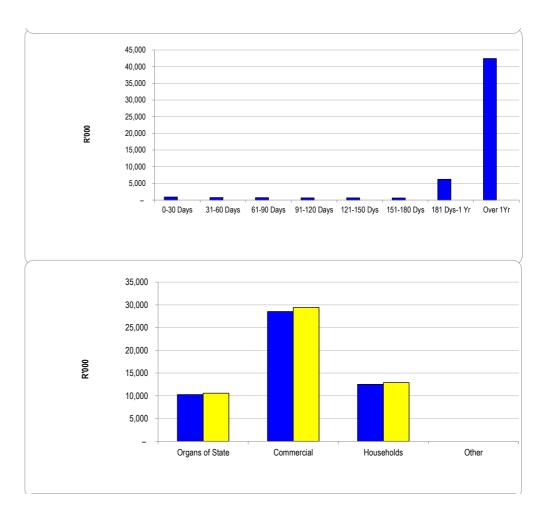

--|----------|
|                    | 0-30 Days | 31-60 Days | 61-90 Days | 91-120 Days | 121-150 Dys | 151-180 Dys | 181 Dys-1 Yr | Over 1Yr |
| Budget Year 2023/2 | 914       | 729        | 701        | 643         | 633         | 614         | 6,222        | 42,442   |
| 2022/23            | _         | _          | _          | _           | _           | _           | _            | _        |

## Chart C4 Consumer Debtors (total by Debtor Customer Category)

|                 | 2022/23 | Budget Year 2023/24 |  |
|-----------------|---------|---------------------|--|
| Organs of State | 10,265  | 10,583              |  |
| Commercial      | 28,522  | 29,404              |  |
| Households      | 12,524  | 12,911              |  |
| Other           | _       | -                   |  |



| Chart C5 Aged      | Creditors Analysis       |      |                |                 |                 |               |                 |                      |
|--------------------|--------------------------|------|----------------|-----------------|-----------------|---------------|-----------------|----------------------|
|                    | Bulk Electricity Bulk Wa | iter | PAYE deduction | VAT (output les | Pensions / Reti | Loan repaymen | Trade Creditors | Auditor Genera Other |
| 2022/23            | -                        | -    | -              | _               | -               | -             | -               | -                    |
| Budget Year 2023/2 | -                        | -    | -              | _               | -               | -             | -