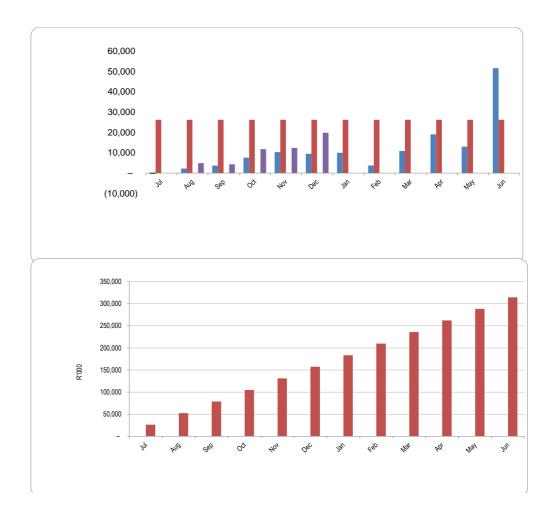

| 19,021  | 26,224            | -            | -              |
| May   | 12,981  | 26,224            | -            | -              |
| Jun   | 51,575  | 26,224            | _            | _              |

| Month | YearTD actual | YearTD budget |
|-------|---------------|---------------|
| Jul   |               | 26,224        |
| Aug   | #VALUE!       | 52,448        |
| Sep   | #VALUE!       | 78,672        |
| Oct   | #VALUE!       | 104,896       |
| Nov   | #VALUE!       | 131,120       |
| Dec   | #VALUE!       | 157,344       |
| Jan   |               | 183,568       |
| Feb   |               | 209,792       |
| Mar   |               | 236,015       |
| Apr   |               | 262,239       |
| May   |               | 288,463       |
| Jun   |               | 314,687       |



| Chart C3 Aged      |           |            |            |             |             |             |              |          |
|--------------------|-----------|------------|------------|-------------|-------------|-------------|--------------|----------|
|                    | 0-30 Days | 31-60 Days | 61-90 Days | 91-120 Days | 121-150 Dys | 151-180 Dys | 181 Dys-1 Yr | Over 1Yr |
| Budget Year 2023/2 | 914       | 729        | 701        | 643         | 633         | 614         | 6,222        | 42,442   |
| 2022/23            | _         | _          | _          | _           | _           | _           | _            | _        |

## Chart C4 Consumer Debtors (total by Debtor Customer Category)

|                 | 2022/23 | Budget Year 2023/24 |  |
|-----------------|---------|--