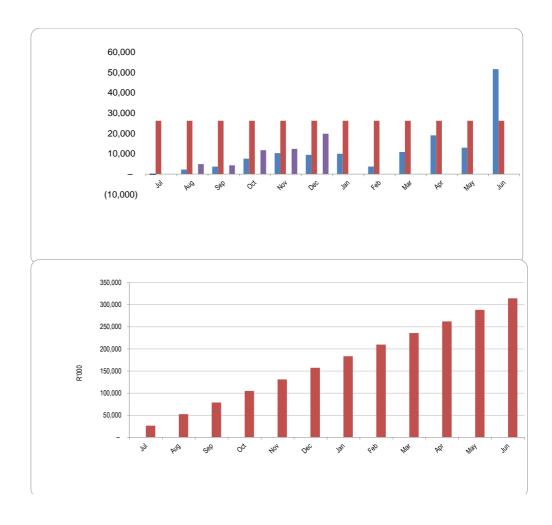

| 19,021  | 26,224          | -              | -              |
| May   | 12,981  | 26,224          | -              | -              |
| Jun   | 51.575  | 26,224          | _              | _              |

| Month | YearTD actual | YearTD budget |
|-------|---------------|---------------|
| Jul   |               | 26,224        |
| Aug   | #VALUE!       | 52,448        |
| Sep   | #VALUE!       | 78,672        |
| Oct   | #VALUE!       | 104,896       |
| Nov   | #VALUE!       | 131,120       |
| Dec   | #VALUE!       | 157,344       |
| Jan   |               | 183,568       |
| Feb   |               | 209,792       |
| Mar   |               | 236,015       |
| Apr   |               | 262,239       |
| May   |               | 288,463       |
| Jun   |               | 314,687       |



| Chart C3 Aged      |           |            |            |             |             |             |              |          |   |
|--------------------|-----------|------------|------------|-------------|-------------|-------------|--------------|----------|---|
|                    | 0-30 Days | 31-60 Days | 61-90 Days | 91-120 Days | 121-150 Dys | 151-180 Dys | 181 Dys-1 Yr | Over 1Yr |   |
| Budget Year 2023/2 | -         | -          | -          | -           | -           | -           | -            |          | - |
| 2022/23            | _         | _          | _          | _           | _           | _           | _            |          | _ |

## Chart C4 Consumer Debtors (total by Debtor Customer Category)

|                 | 2022/23 |   | Budget fear 2023/24 |
|---------