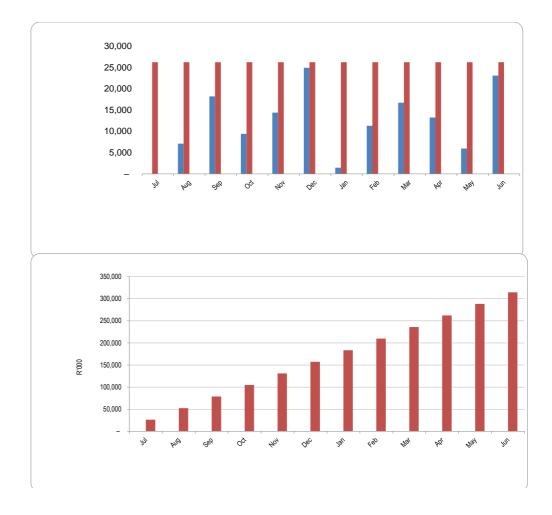

| -          |
| May   | 5,943   | 26,224             | -                | _          |
| Jun   | 23,076  | 26,224             | _                | _          |

| Month | YearTD actual | YearTD budget |  |
|-------|---------------|---------------|--|
| Jul   |               | 26,224        |  |
| Aug   |               | 52,448        |  |
| Sep   |               | 78,672        |  |
| Oct   |               | 104,896       |  |
| Nov   |               | 131,120       |  |
| Dec   |               | 157,344       |  |
| Jan   |               | 183,568       |  |
| Feb   |               | 209,792       |  |
| Mar   |               | 236,015       |  |
| Apr   |               | 262,239       |  |
| May   |               | 288,463       |  |
| Jun   |               | 314,687       |  |



| Chart C3 Aged      |           |            |            |             |             |             |              |          |
|--------------------|-----------|------------|------------|-------------|-------------|-------------|--------------|----------|
|                    | 0-30 Days | 31-60 Days | 61-90 Days | 91-120 Days | 121-150 Dys | 151-180 Dys | 181 Dys-1 Yr | Over 1Yr |
| Budget Year 2023/2 | 41,885    | 764        | 745        | 729         | 721         | 706         | 675          | 51,384   |
| 2022/23            | _         | _          | _          | _           | _           | _           | _            | _        |

## Chart C4 Consumer Debtors (total by Debtor Customer Category)

|                 | 2022/23 | Budget Year 2023/24 |  |
|-----------------|---------|--