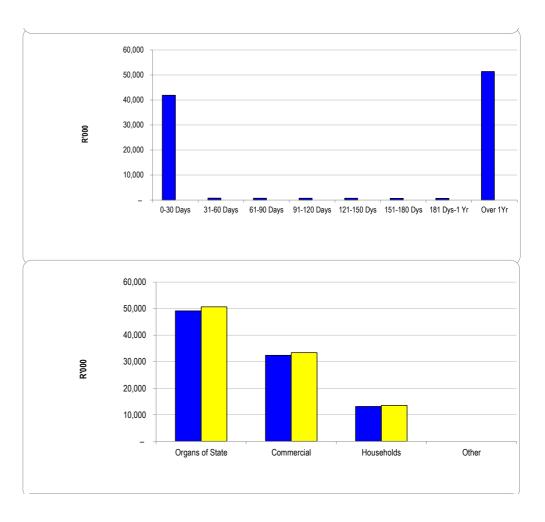

--|----------|
|                    | 0-30 Days | 31-60 Days | 61-90 Days | 91-120 Days | 121-150 Dys | 151-180 Dys | 181 Dys-1 Yr | Over 1Yr |
| Budget Year 2023/2 | 41,885    | 764        | 745        | 729         | 721         | 706         | 675          | 51,384   |
| 2022/23            | _         | _          | _          | _           | _           | _           | _            | _        |

## Chart C4 Consumer Debtors (total by Debtor Customer Category)

|                 | 2022/23 | Budget Year 2023/24 |  |
|-----------------|---------|---------------------|--|
| Organs of State | 49,152  | 50,673              |  |
| Commercial      | 32,407  | 33,409              |  |
| Households      | 13,121  | 13,527              |  |
| Other           | -       | -                   |  |



| Chart C5 Aged      | Creditors Analysis        |    |                |                 |                 |               |                        |                      |
|--------------------|---------------------------|----|----------------|-----------------|-----------------|---------------|------------------------|----------------------|
|                    | Bulk Electricity Bulk Wat | er | PAYE deduction | VAT (output les | Pensions / Reti | Loan repaymen | <b>Trade Creditors</b> | Auditor Genera Other |
| 2022/23            | -                         | -  | -              | -               | _               | -             | -                      | -                    |
| Budget Year 2023/2 | -                         | -  | -              | -               | _