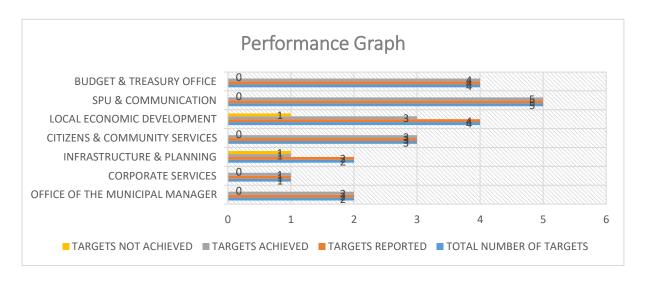

# 2. 2022/2023FY SECOND QUARTER PERFORMANCE REPORT SUMMARY

| DEPT/KPA                              | TOTAL NUMBER OF TARGETS | TARGETS<br>REPORTED | TARGETS<br>ACHIEVED | TARGETS NOT<br>ACHIEVED |
|---------------------------------------|-------------------------|---------------------|---------------------|-------------------------|
| OFFICE OF THE<br>MUNICIPAL<br>MANAGER | 2                       | 2                   | 2                   | 0                       |
| CORPORATE<br>SERVICES                 | 1                       | 1                   | 1                   | 0                       |
| INFRASTRUCTURE & PLANNING             | 2                       | 2                   | 1                   | 1                       |
| CITIZENS & COMMUNITY SERVICES         | 3                       | 3                   | 3                   | 0                       |
| LOCAL ECONOMIC DEVELOPMENT            | 4                       | 4                   | 3                   | 1                       |
| SPU & COMMUNICATION                   | 5                       | 5                   | 5                   | 0                       |
| BUDGET & TREASURY<br>OFFICE           | 4                       | 4                   | 4                   | 0                       |
| TOTALS                                | 21                      | 21                  | 19                  | 2                       |