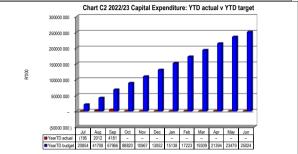

|            |                | [               |                     |             |                 |                       |
|---------|-------------------------|------------|----------------|-----------------|---------------------|-------------|-----------------|-----------------------|
|         | <b>Bulk Electricity</b> | Bulk Water | PAYE deduction | VAT (output les | Pensions / Retir Lo | an repaymen | Trade Creditors | Auditor General Other |
| 2021/22 | -                       | -          | -              | -               | -                   | -           | -               | -                     |
|         |                         |            |                |                 |                     |             |                 |                       |