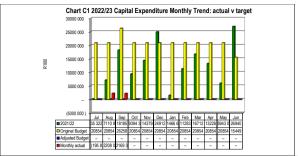

|            |                | [               |                     |             |                 |                       |
|---------|-------------------------|------------|----------------|-----------------|---------------------|-------------|-----------------|-----------------------|
|         | <b>Bulk Electricity</b> | Bulk Water | PAYE deduction | VAT (output les | Pensions / Retir Lo | an repaymen | Trade Creditors | Auditor General Other |
| 2021/22 | -                       | -          | -              | -               | -                   | -           | -               | -                     |
|         |                         |            |                |                 |                     |             |                 |                       |