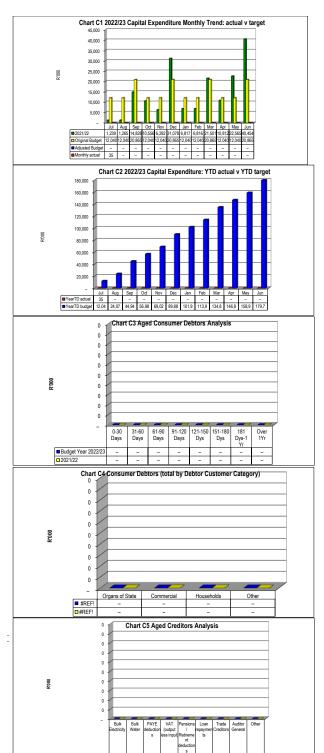

|                 |                     |             |                 |                      |   |
|------------------|---------------------|-----------|----------------|-----------------|---------------------|-------------|-----------------|----------------------|---|
|                  | Bulk Electricity Bu | ılk Water | PAYE deduction | VAT (output les | Pensions / Retir Lo | an repaymen | Trade Creditors | Auditor General Othe | 1 |
| 2021/22          | -                   | -         | -              | -               | -                   | -           | -               | -                    |   |
| Rudget Year 2022 | _                   | _         | _              | _               | _                   | _           | _               | _                    |   |