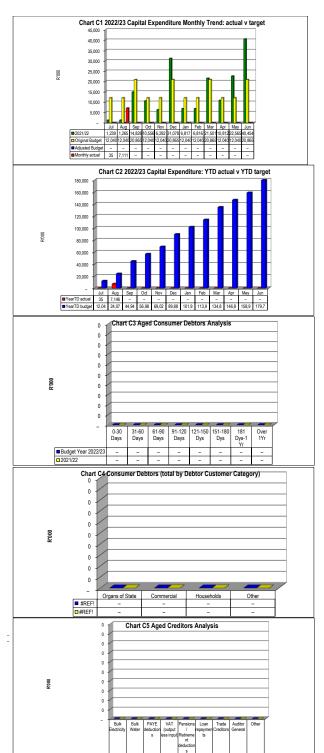

EC442 Umzimvubu - Table C1 Monthly Budget Statement Summary - M02 August

| EC442 Umzimvubu - Table C1 Monthly Budget Statement Summary - M02 August  2021/22 Budget Year 2022/23                                                                                                                                                                     |           |            |            |             |               |             |                 |          |           |  |  |  |
|---------------------------------------------------------------------------------------------------------------------------------------------------------------------------------------------------------------------------------------------------------------------------|-----------|------------|------------|-------------|---------------|-------------|-----------------|----------|-----------|--|--|--|
| Description                                                                                                                                                                                                                                                               | Audited   | Original   | Adjusted   | Monthly     |               | YearTD      | YTD             | YTD      | Full Year |  |  |  |
|                                                                                                                                                                                                                                                                           | Outcome   | Budget     | Budget     | Actual      | YearTD actual | budget      | variance        | variance | Forecast  |  |  |  |
| R thousands                                                                                                                                                                                                                                                               |           |            |            |             |               |             |                 | %        |           |  |  |  |
| Financial Performance                                                                                                                                                                                                                                                     |           |            |            |             |               |             |                 |          |           |  |  |  |
| Property rates                                                                                                                                                                                                                                                            | 17,733    | 46,247     | -          | 580         | 42,592        | 7,708       | 34,884          | 453%     | 46,247    |  |  |  |
| Service charges                                                                                                                                                                                                                                                           | 1,210     | 1,050      | -          | 105         | 206           | 175         | 31              | 18%      | 1,050     |  |  |  |
| Investment revenue                                                                                                                                                                                                                                                        | 3,882     | 9,728      | -          | 371         | 675           | 1,621       | (947)           | -58%     | 9,728     |  |  |  |
| Transfers and subsidies                                                                                                                                                                                                                                                   | 280,218   | 248,300    | -          | 2,042       | 101,378       | 1,143       | 100,234         | 8766%    | 248,300   |  |  |  |
| Other own revenue                                                                                                                                                                                                                                                         | 16,198    | 38,196     | _          | 5,344       | 10,952        | 6,366       | 4,586           | 72%      | 38,196    |  |  |  |
| Total Revenue (excluding capital transfers and                                                                                                                                                                                                                            | 319,242   | 343,521    | -          | 8,442       | 155,802       | 17,014      | 138,788         | 816%     | 343,521   |  |  |  |
| contributions)                                                                                                                                                                                                                                                            |           |            |            |             |               |             |                 |          |           |  |  |  |
| Employee costs                                                                                                                                                                                                                                                            | 79,539    | 93,533     | _          | 6,070       | 12,328        | 15,589      | (3,261)         | -21%     | 93,533    |  |  |  |
| Remuneration of Councillors                                                                                                                                                                                                                                               | 20,077    | 22,426     | _          | 1,503       | 3,006         | 3,738       | (732)           | -20%     | 22,426    |  |  |  |
| Depreciation & asset impairment                                                                                                                                                                                                                                           | 119,335   | 97,469     | -          | -           | -             | 16,245      | (16,245)        | -100%    | 97,469    |  |  |  |
| Finance charges                                                                                                                                                                                                                                                           | 320       | -          | -          | _           | -             | _           | -               |          | -         |  |  |  |
| Inventory consumed and bulk purchases                                                                                                                                                                                                                                     | 6,134     | 7,331      | -          | 532         | 961           | 1,222       | (261)           | -21%     | 7,331     |  |  |  |
| Transfers and subsidies                                                                                                                                                                                                                                                   | 5,527     | 6,704      | -          | 54          | 143           | 992         | (850)           | -86%     | 6,704     |  |  |  |
| Other expenditure                                                                                                                                                                                                                                                         | 118,636   | 140,779    | -          | 8,612       | 17,262        | 22,894      | (5,633)         | -25%     | 140,779   |  |  |  |
| Total Expenditure                                                                                                                                                                                                                                                         | 349,568   | 368,243    | -          | 16,771      | 33,699        | 60,680      | (26,981)        | -44%     | 368,243   |  |  |  |
| Surplus/(Deficit)                                                                                                                                                                                                                                                         | (30,326)  | (24,721)   | -          | (8,329)     |               | (43,666)    | 165,770         | -380%    | (24,721)  |  |  |  |
| Transfers and subsidies - capital (monetary allocations) (National / Provincial and District)                                                                                                                                                                             | 103,620   | 123,792    | -          | 5,148       | 5,148         | 12,474      | (7,326)         | -59%     | 123,792   |  |  |  |
| Transfers and subsidies - capital (monetary allocations) (National / Provincial Departmental Agencies, Households, Non-profit Institutions, Private Enterprises, Public Corporatons, Higher Educational Institutions) & Transfers and subsidies - capital (in-kind - all) |           |            |            |             |               |             |                 |          |           |  |  |  |
|                                                                                                                                                                                                                                                                           | _         | _          | _          | _           | _             | _           | _               |          | _         |  |  |  |
| Surplus/(Deficit) after capital transfers & contributions                                                                                                                                                                                                                 | 73,294    | 99,071     | -          | (3,181)     | 127,251       | (31,193)    | 158,444         | -508%    | 99,071    |  |  |  |
| Share of surplus/ (deficit) of associate                                                                                                                                                                                                                                  | -         | -          | -          | _           | _             | -           | -               |          | -         |  |  |  |
| Surplus/ (Deficit) for the year                                                                                                                                                                                                                                           | 73,294    | 99,071     | -          | (3,181)     | 127,251       | (31,193)    | 158,444         | -508%    | 99,071    |  |  |  |
| Capital expenditure & funds sources                                                                                                                                                                                                                                       |           |            |            |             |               |             |                 |          |           |  |  |  |
| Capital expenditure                                                                                                                                                                                                                                                       | 174,221   | 179,778    | _          | 7,111       | 7,146         | 24,079      | (16,933)        | -70%     | 179,778   |  |  |  |
| Capital transfers recognised                                                                                                                                                                                                                                              | 67,982    | 113,634    | _          | 4,477       | 4,477         | 13,055      | (8,579)         | -66%     | 113,634   |  |  |  |
| Borrowing                                                                                                                                                                                                                                                                 | -         | _          | _          |             |               | _           | (5,515)         |          | _         |  |  |  |
| Internally generated funds                                                                                                                                                                                                                                                | 74,098    | 66,144     | _          | 2,614       | 2,649         | 11,024      | (8,375)         | -76%     | 66,144    |  |  |  |
| Total sources of capital funds                                                                                                                                                                                                                                            | 142,080   | 179,778    | _          | 7,091       | 7,126         | 24,079      | (16,953)        | -70%     | 179,778   |  |  |  |
| ·                                                                                                                                                                                                                                                                         | ,,,,      | ,          |            | .,          | .,            | - :,• : •   | (10,000)        | . • , ,  | ,         |  |  |  |
| Financial position                                                                                                                                                                                                                                                        |           |            |            |             |               |             |                 |          |           |  |  |  |
| Total current assets                                                                                                                                                                                                                                                      | 163,720   | 418,998    | -          |             | 280,177       |             |                 |          | 418,998   |  |  |  |
| Total non current assets                                                                                                                                                                                                                                                  | 973,921   | 1,223,171  | -          |             | 981,067       |             |                 |          | 1,223,171 |  |  |  |
| Total current liabilities                                                                                                                                                                                                                                                 | 52,637    | 294,415    | -          |             | 49,159        |             |                 |          | 294,415   |  |  |  |
| Total non current liabilities                                                                                                                                                                                                                                             | 8,140     | 5,728      | -          |             | 7,970         |             |                 |          | 5,728     |  |  |  |
| Community wealth/Equity                                                                                                                                                                                                                                                   | 1,076,864 | 1,342,026  | -          |             | 1,204,115     |             |                 |          | 1,342,026 |  |  |  |
| Cash flows                                                                                                                                                                                                                                                                |           |            |            |             |               |             |                 |          |           |  |  |  |
| Net cash from (used) operating                                                                                                                                                                                                                                            | 1,114,988 | 197,032    | _          | 23,475      | 291,107       | (15,560)    | (306,667)       | 1971%    | 197,032   |  |  |  |
| Net cash from (used) investing                                                                                                                                                                                                                                            | (183,000) | (179,778)  | _          | (7,973)     | (8,185)       | (29,963)    | (21,778)        | 73%      | (179,778) |  |  |  |
| Net cash from (used) financing                                                                                                                                                                                                                                            | 26        |            | _          | 5           | 0             | _           | (0)             | #DIV/0!  |           |  |  |  |
| Cash/cash equivalents at the month/year end                                                                                                                                                                                                                               | 1,298,139 | 303,121    | -          | -           | 407,538       | 240,344     | (167,194)       | -70%     | 141,870   |  |  |  |
| Debtors & creditors analysis                                                                                                                                                                                                                                              | 0-30 Days | 31-60 Days | 61-90 Days | 91-120 Days | 121-150 Dys   | 151-180 Dys | 181 Dys-1<br>Yr | Over 1Yr | Total     |  |  |  |
| Debtors Age Analysis                                                                                                                                                                                                                                                      |           |            |            |             |               |             |                 |          |           |  |  |  |
| Total By Income Source                                                                                                                                                                                                                                                    | -         | -          | -          | _           | -             | _           | _               | _        | _         |  |  |  |
| Creditors Age Analysis                                                                                                                                                                                                                                                    |           |            |            |             |               |             |                 |          |           |  |  |  |
| Total Creditors                                                                                                                                                                                                                                                           | _         | _          | _          | _           | _             | _           | _               | _        | _         |  |  |  |
|                                                                                                                                                                                                                                                                           |           |            |            |             |               |             |                 |          |           |  |  |  |