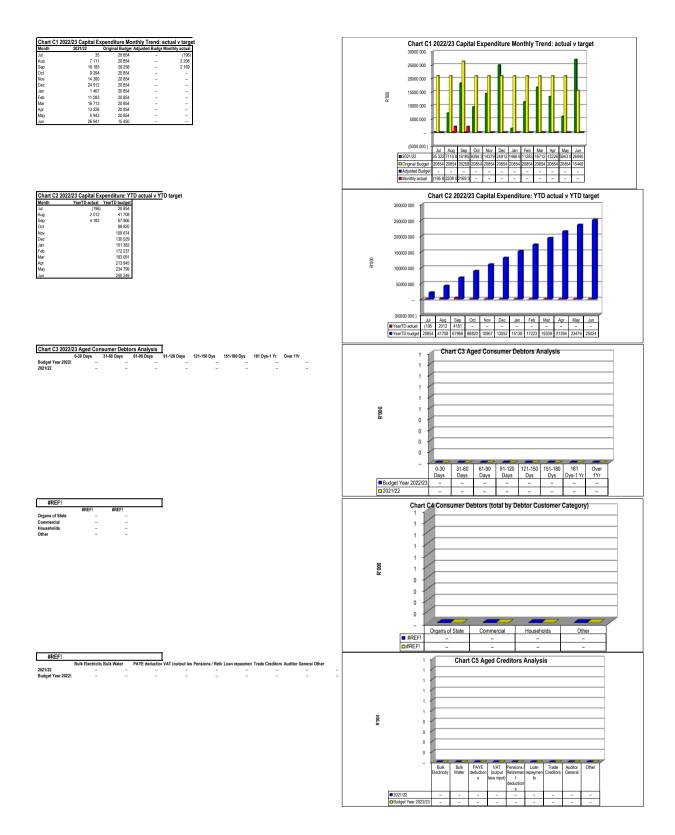

|          |          |         |               |        |          |               |           |
| Total Capital Expenditure on upgrading of existing assets | 1   | 58 095                      | 112 952  | -        | -       | 3 587         | 42 116 | 38 529   | 91,5%         | 112 952   |
|                                                           |     |                             |          |          |         |               |        |          |               |           |

<u>References</u>

1. Total Capital Expenditure on new assets (SC13a) plus Total Capital Expenditure on renewal of existing assets (SC13b) plus Total Capital Expenditure on upgrading of existing assets (SC13e) must reconcile to total capital expenditure in Table C5 -

check balance - - - - -I