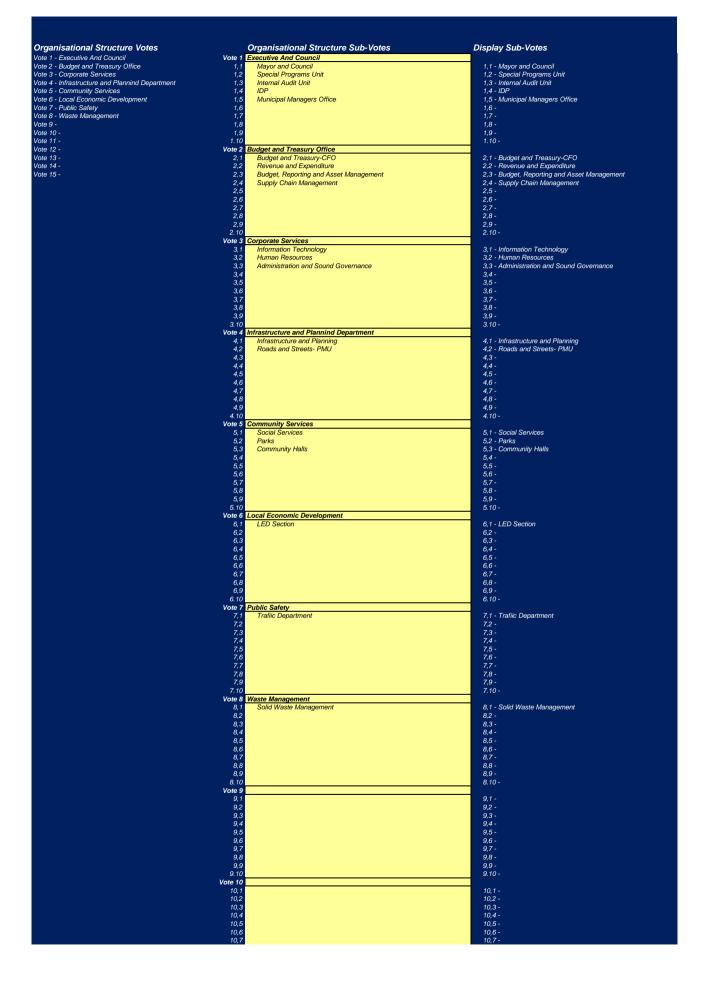

10,8 10,9 10.10

| Vote 11                                                              |                            |
|----------------------------------------------------------------------|----------------------------|
| 11,1                                                                 | 11,1 -                     |
| 11,2<br>11,3<br>11,4                                                 | 11.2 -                     |
| 11.2                                                                 | 11,3 -<br>11,4 -           |
| 11,0                                                                 | 11,5 -                     |
| 11,4                                                                 | 11,4 -                     |
| 11,5                                                                 | 11,5 -                     |
| 11.6                                                                 | 11,6 -                     |
| 11,5<br>11,6<br>11,7                                                 | 11,7 -                     |
| 11,8                                                                 | 11,8 -                     |
| 11,6                                                                 | 11,8 -                     |
| 11,9                                                                 | 11,9 -                     |
| 11.10                                                                | 11.10 -                    |
| Vote 12                                                              |                            |
| 12,1                                                                 | 12,1 -                     |
| 40.0                                                                 | 12,2 -                     |
| 12,2                                                                 | 12,2 -                     |
| 12,2<br>12,3<br>12,4                                                 | 12,3 -                     |
| 12,4                                                                 | 12,4 -                     |
| 12.5                                                                 | 12,5 -                     |
| 12.6                                                                 | 12,6 -                     |
| 12,0                                                                 | 12,7 -                     |
| 12,7                                                                 | 12,7 -                     |
| 12,5<br>12,6<br>12,6<br>12,7<br>12,8                                 | 12,8 -                     |
| 12.9                                                                 | 12,9 -                     |
| 12,9<br>12,10                                                        | 12.10 -                    |
| Vote 13                                                              |                            |
| 13,1                                                                 | 13,1 -                     |
| 13,1                                                                 | 13,1-                      |
| 13,2                                                                 | 13,2 -                     |
| 13,3                                                                 | 13,3 -<br>13,4 -<br>13,5 - |
| 13.4                                                                 | 13.4 -                     |
| 13.5                                                                 | 13.5-                      |
| 10,0                                                                 | 13,6 -                     |
| 13,2<br>13,3<br>13,4<br>13,5<br>13,6<br>13,7<br>13,6<br>13,7<br>13,8 | 13,0 -                     |
| 13,7                                                                 | 13,7 -                     |
| 13,8                                                                 | 13,8 -                     |
| 13,9                                                                 | 13,9 -                     |
| 13.10                                                                | 13.10 -                    |
| Vote 14                                                              |                            |
| 14.1                                                                 | 111                        |
| 14,1                                                                 | 14,1 -<br>14,2 -           |
| 14,2                                                                 | 14,2 -                     |
| 14,3                                                                 | 14,3 -                     |
| 14.4                                                                 | 14.3 -<br>14.4 -<br>14.5 - |
| 14.5                                                                 | 14.5 -                     |
| 14.6                                                                 | 11.6 -                     |
| 14,6                                                                 | 14,6 -<br>14,7 -           |
| 14,7                                                                 | 14,7 -                     |
| 14,1<br>14,2<br>14,3<br>14,4<br>14,5<br>14,6<br>14,7<br>14,8         | 14,8 -                     |
| 14.9                                                                 | 14.9 -                     |
| 14,9<br>14,10                                                        | 14,9 -<br>14.10 -          |
| Vote 15                                                              |                            |
| Voie 15                                                              | 45.4                       |
| 15,1<br>15,2<br>15,3                                                 | 15,1 -                     |
| 15,2                                                                 | 15,2 -                     |
| 15.3                                                                 | 15,3 -                     |
| 15.4                                                                 | 15.4 -                     |
| 15,4<br>15,5<br>15,6                                                 | 15,4 -<br>15,5 -           |
| 10,0                                                                 | 15,0                       |
| 15,6                                                                 | 15,6 -                     |
| 15,7                                                                 | 15,7 -                     |
| 15,8                                                                 | 15,7 -<br>15,8 -           |
| 15.9                                                                 | 15,9 -                     |
| 15,7<br>15,7<br>15,8<br>15,9<br>15,10                                | 15.10 -                    |
| 13.10                                                                | 10.10                      |
|                                                                      |                            |