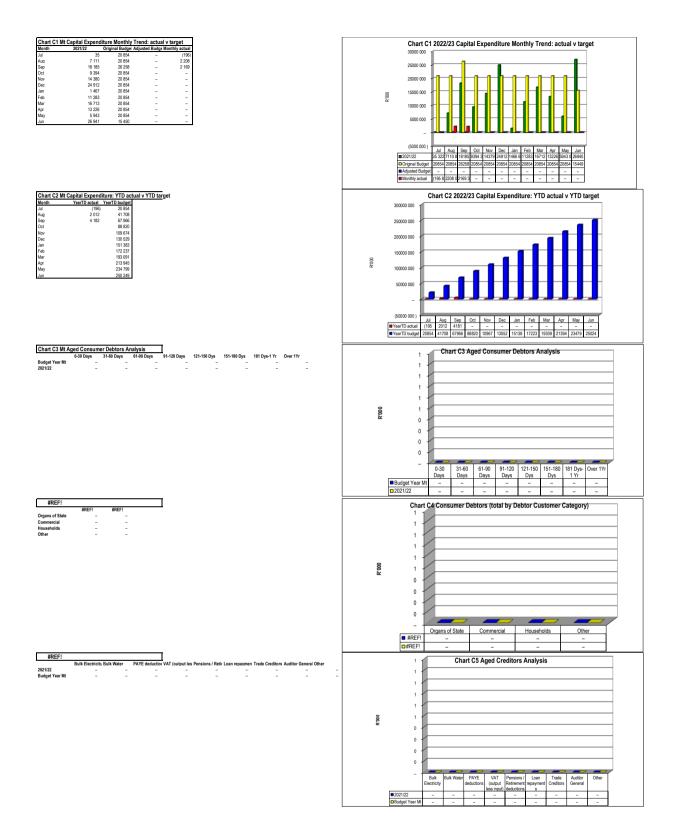

Non-biological Animals                  |     | -       | -        | -        | -       | -             | -      | -        |               | -         |
| Total Capital Expenditure on upgrading of existing assets | 1   | 58 095  | 112 952  | -        | _       | 3 587         | 51 528 | 47 941   | 93,0%         | 112 952   |
|                                                           |     | 00 000  | . 12 332 |          |         | 0.007         | 01.020 |          |               | 112 33    |

<u>References</u>

1. Total Capital Expenditure on new assets (SC13a) plus Total Capital Expenditure on renewal of existing assets (SC13b) plus Total Capital Expenditure on upgrading of existing assets (SC13e) must reconcile to total capital expenditure in Table C5 .

check balance - - - - - -I