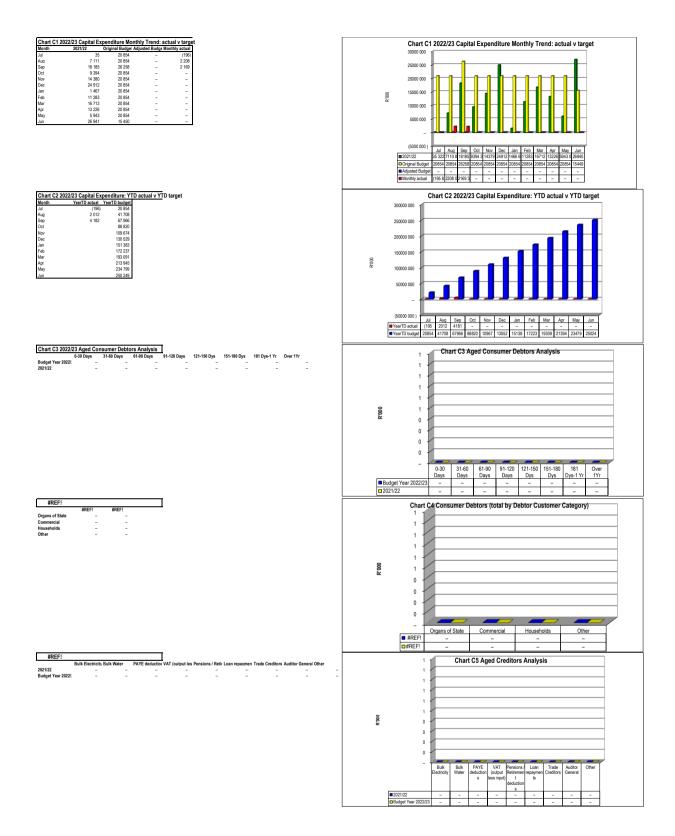

| -                                                                                                                                | -                                                                                        | -                                                                    | -                 |                                 |                                 |                                | 94,1%                |                                 |

<u>References</u>

1. Total Capital Expenditure on new assets (SC13a) plus Total Capital Expenditure on renewal of existing assets (SC13b) plus Total Capital Expenditure on upgrading of existing assets (SC13e) must reconcile to total capital expenditure in Table C5 -

check balance - - - - -I