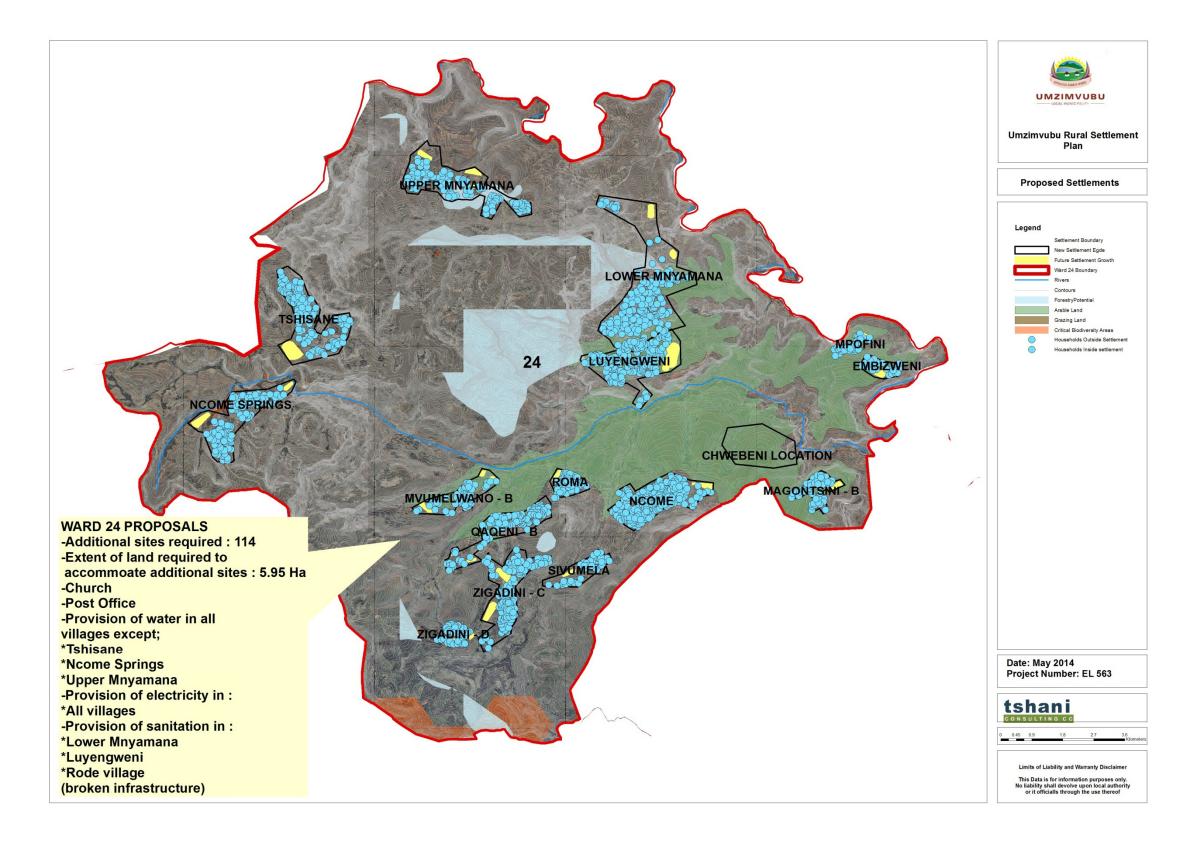

|      |                                 |                                                         |                                                 |                                        |                                                                                         |        | PRO            | DVISION OF |          |             |                                    |            |            |          |                                                         |   |
|------|---------------------------------|---------------------------------------------------------|-------------------------------------------------|----------------------------------------|-----------------------------------------------------------------------------------------|--------|----------------|------------|----------|-------------|------------------------------------|------------|------------|----------|---------------------------------------------------------|---|
| WARD | ADDITIONAL<br>SITES<br>REQUIRED | EXTENT OF LAND REQUIRED TO ACCOMMODATE ADDITIONAL SITES | FORMALIZATION<br>OF SETTLEMENT<br>EDGE (SURVEY) | RURAL PLANNING<br>FOR<br>FORMALIZATION | WORKSHOP FOR TRADITIONAL AUTHORITIES & MUNICIPAL OFFICIALS TO UNDERSTAND IMPLEMENTATION | СКЕСНЕ | COMMUNITY HALL | СНИКСН     | CLINIC   | POST OFFICE | SETTLEMENT NAME                    | PRC        | DVISION OF |          | ANY OTHER WARD PROPOSALS                                |   |
|      |                                 |                                                         |                                                 |                                        |                                                                                         |        |                |            |          |             |                                    | WATER      | ELEC       | SEW      |                                                         |   |
|      |                                 |                                                         |                                                 |                                        |                                                                                         |        |                |            |          |             | Lwandlana                          | ✓          |            |          |                                                         |   |
|      |                                 |                                                         |                                                 |                                        |                                                                                         |        |                |            |          |             | Lucingweni                         | <b>✓</b>   |            |          |                                                         |   |
|      |                                 |                                                         |                                                 |                                        |                                                                                         |        |                |            |          |             | Mawusheni                          | ✓          | ✓          |          |                                                         |   |
|      |                                 |                                                         |                                                 |                                        |                                                                                         |        |                |            |          |             | Sbangweni                          | <b>✓</b>   | ✓          |          |                                                         |   |
|      |                                 |                                                         |                                                 |                                        |                                                                                         |        |                |            |          |             | Essek Farm                         | <b>✓</b>   | ✓          |          |                                                         |   |
|      |                                 |                                                         |                                                 |                                        |                                                                                         |        |                |            |          |             | Mbizweni                           | ✓          | <b>√</b>   | ✓        | _                                                       |   |
|      |                                 |                                                         | ,                                               | ,                                      |                                                                                         | ,      |                |            |          |             | Tina Hill                          | ✓          | <b>√</b>   |          |                                                         |   |
| 20   | 121                             | 6.05 Ha                                                 | ✓                                               | <b>✓</b>                               | ✓                                                                                       | ✓      |                |            |          |             | Essek                              | ✓          | ✓          |          | Additional clinic proposed in Ward 20                   |   |
|      |                                 |                                                         |                                                 |                                        |                                                                                         |        |                |            |          |             | Dangwana                           | <b>√</b>   |            |          |                                                         |   |
|      |                                 |                                                         |                                                 |                                        |                                                                                         |        |                |            |          |             | Majuba B                           | <b>√</b>   | ✓          | <b>√</b> |                                                         |   |
|      |                                 |                                                         |                                                 |                                        |                                                                                         |        |                |            |          |             | Mpemba                             | <b>√</b>   |            | <b>✓</b> |                                                         |   |
|      |                                 |                                                         |                                                 |                                        |                                                                                         |        |                |            |          |             | Maqgcakini                         | ✓          | ✓          | <b>√</b> |                                                         |   |
|      |                                 |                                                         |                                                 |                                        |                                                                                         |        |                |            |          |             | Cabane                             | <b>√</b>   |            | <b>√</b> |                                                         |   |
|      |                                 |                                                         |                                                 |                                        |                                                                                         |        |                |            |          |             | Izincuka Village                   | <b>√</b>   |            | ✓<br>✓   |                                                         |   |
|      |                                 |                                                         |                                                 |                                        |                                                                                         |        |                |            |          |             | Emarambeni Village                 | ✓<br>✓     | <b>/</b>   | •        |                                                         |   |
|      | 85                              |                                                         |                                                 |                                        |                                                                                         |        |                |            |          |             | Mpindweni C                        | <b>∨</b>   | · ·        | <b>✓</b> | Repairs to existing water infrastructure in Mpindweni C |   |
| 21   |                                 | 4.4 Ha                                                  | <b>✓</b>                                        | <b>✓</b>                               | ✓                                                                                       |        | ./             | ✓          | ✓        | <b>✓</b>    | Toleni B                           | <b>✓</b>   | <b>✓</b>   | <b>✓</b> |                                                         |   |
| 21   |                                 | 4.4 ⊓d                                                  | •                                               | •                                      | , v                                                                                     |        | •              | V          | v        | •           | Howana Village                     | <b>V</b> ✓ | \ \ \ \ \  | <b>V</b> |                                                         |   |
|      |                                 |                                                         |                                                 |                                        |                                                                                         |        |                |            |          |             | Hala Village<br>Hlanganiso Village | <b>✓</b>   | + -        | •        |                                                         |   |
|      |                                 |                                                         |                                                 |                                        |                                                                                         |        |                |            |          |             | Mbizeni C                          | <b>→</b>   | <b>√</b>   |          |                                                         |   |
|      |                                 |                                                         |                                                 |                                        |                                                                                         |        |                |            |          |             | _                                  | Mabhobho   | · ✓        |          |                                                         | - |
|      |                                 |                                                         |                                                 |                                        |                                                                                         |        |                |            |          |             | Ngqwarha                           | •          | <b>√</b>   |          | -                                                       |   |
|      |                                 |                                                         | <b>✓</b>                                        |                                        |                                                                                         |        |                |            | <b>✓</b> |             | Xhokonka                           |            | <b>✓</b>   | <b>✓</b> | -                                                       |   |
| 22   | 96                              | 6.25 Ha                                                 |                                                 | ✓                                      | ✓                                                                                       |        |                |            |          | ✓           | Nhlangano Village                  | <b>✓</b>   |            | -        |                                                         |   |
|      |                                 |                                                         |                                                 |                                        |                                                                                         |        |                |            |          |             | Indubhu Village                    |            | <b>√</b>   |          | -                                                       |   |
|      |                                 |                                                         |                                                 |                                        |                                                                                         |        |                |            |          |             | Zincandeni Village                 |            | <b>√</b>   |          | 1                                                       |   |
|      |                                 |                                                         |                                                 |                                        |                                                                                         | '      |                |            |          |             | Msikelo Village                    |            | <b>√</b>   |          | -                                                       |   |
|      |                                 |                                                         |                                                 |                                        |                                                                                         |        |                |            |          |             | Singgezu                           | <b>√</b>   | <b>√</b>   |          |                                                         |   |
|      |                                 |                                                         |                                                 |                                        |                                                                                         |        |                |            |          |             | Dlabhaneni                         | ✓          | ✓          |          | 1                                                       |   |
|      |                                 |                                                         |                                                 |                                        |                                                                                         |        |                |            |          |             | Bumbane                            | ✓          | <b>√</b>   |          | 1                                                       |   |
|      |                                 |                                                         |                                                 |                                        |                                                                                         |        |                |            |          |             | Qukanca                            | ✓          | <b>√</b>   |          | 1                                                       |   |
|      |                                 |                                                         |                                                 |                                        |                                                                                         |        |                |            |          |             | Phitshini                          | ✓          | ✓          |          | Additional clinic proposed in Ward 23                   |   |
| 23   | 118                             | 6.3 Ha                                                  | ✓                                               | ✓                                      | ✓                                                                                       | ✓      | ✓              | ✓          | ✓        |             | Mdeni F                            | <b>√</b>   | <b>✓</b>   |          |                                                         |   |
|      |                                 | 0.5 Па                                                  |                                                 |                                        |                                                                                         |        |                |            |          |             | Mrobe                              | ✓          | ✓          |          |                                                         |   |
|      |                                 |                                                         |                                                 |                                        |                                                                                         |        |                |            |          |             | Matyamhlope                        |            | ✓          |          |                                                         |   |
|      |                                 |                                                         |                                                 |                                        |                                                                                         |        |                |            |          |             | Qwidlana Village                   |            | ✓          |          |                                                         |   |
|      |                                 |                                                         |                                                 |                                        |                                                                                         |        |                |            |          |             | Ndakeni                            |            | ✓          |          |                                                         |   |
|      |                                 |                                                         |                                                 |                                        |                                                                                         |        |                |            |          |             | Mandleni                           |            | ✓          |          | ]                                                       |   |
|      | 444                             | F 05 11                                                 | ,                                               | ,                                      | /                                                                                       |        |                | ,          |          | ,           | Mvumelwano B                       | ✓          | ✓          |          | Broken swer infrastructure in Rode                      |   |
| 24   | 114                             | 5.95 Ha                                                 | <b>✓</b>                                        | <b>√</b>                               | <b>√</b>                                                                                |        |                | <b>√</b>   |          | ✓           | Luyengweni                         |            | ✓          |          | Village                                                 |   |