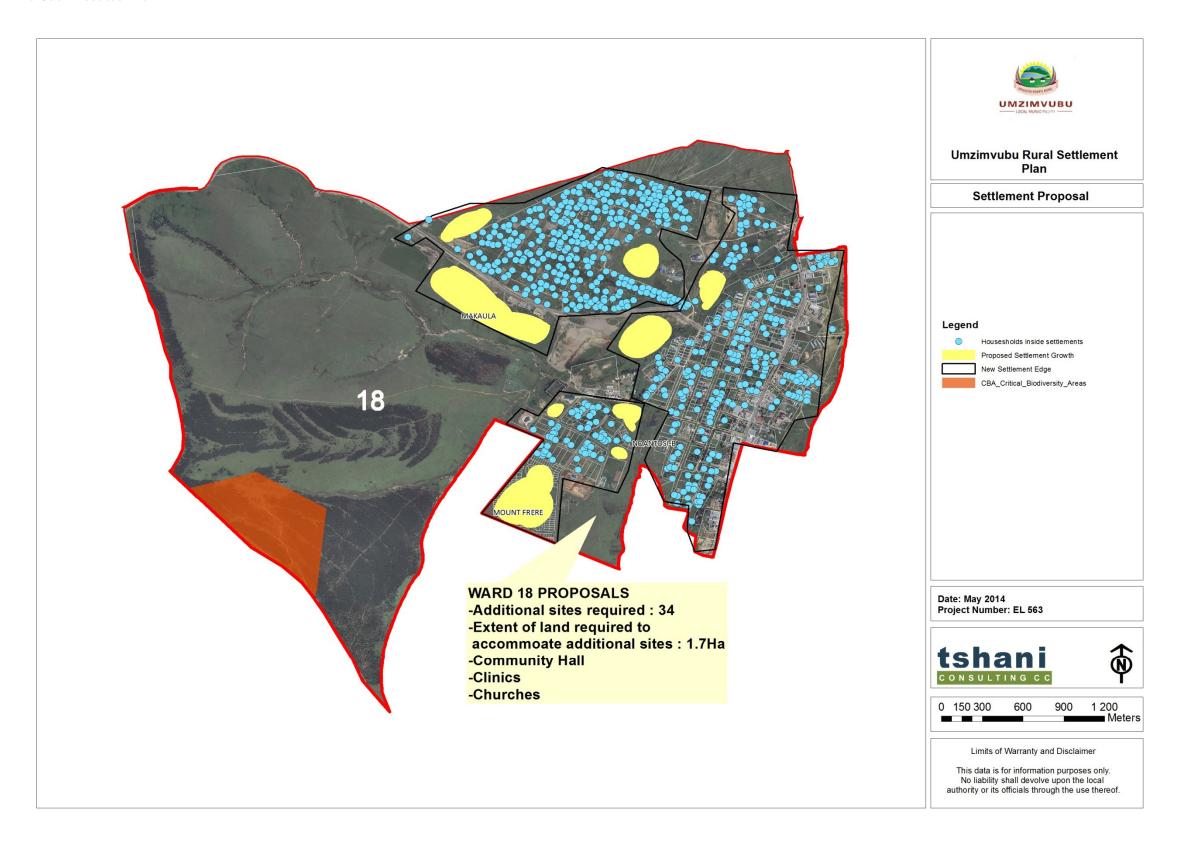

|                |            |          |             | Chani Village       |         | ✓                            |           |                          |



# F2. SPATIAL REPRESENTATION OF PROPOSALS

The following plan spatially represents the proposals for Umzimvubu Local Municipality.





# F3. SUMMARY OF PROPOSALS PER WARD

A summary of the proposals for each ward are illustrated on the plans below.

# F3.1 WARD 1





# F3.2 WARD 2





# F3.3 WARD 3





#### F3.4 WARD 4





# F3.5 WARD 5





#### F3.6 WARD 6





# F3.7 WARD 7





#### F3.8 WARD 8





# F3.9 WARD 9





#### F3.10 WARD 10





#### F3.11 WARD 11





#### F3.12 WARD 12





# F3.13 WARD 13





#### F3.14 WARD 14





#### F3.15 WARD 15





# F3.16 WARD 16





#### F3.17 WARD 17





# F3.18 WARD 18





#### F3.19 WARD 19





#### F3.20 WARD 20





#### F3.21 WARD 21





#### F3.22 WARD 22





#### F3.23 WARD 23





#### F3.24 WARD 24





#### F3.25 WARD 25





#### F3.26 WARD 26





#### F3.27 WARD 27