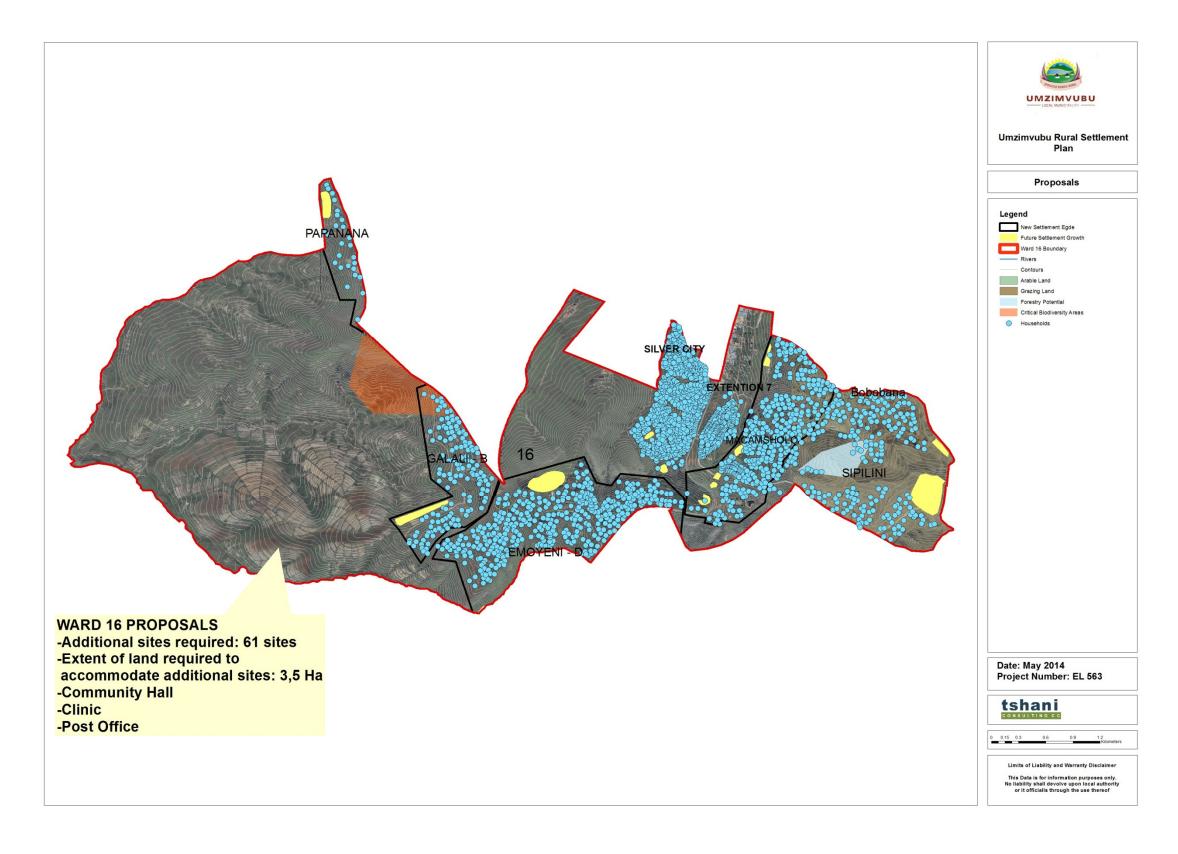

|          |                                 |                                                         |                                                 |                                        |                                                                                         |        | PRO            | OVISION OF |          |             |                        |              |          |          |                                       |  |
|----------|---------------------------------|---------------------------------------------------------|-------------------------------------------------|----------------------------------------|-----------------------------------------------------------------------------------------|--------|----------------|------------|----------|-------------|------------------------|--------------|----------|----------|---------------------------------------|--|
| WARD     | ADDITIONAL<br>SITES<br>REQUIRED | EXTENT OF LAND REQUIRED TO ACCOMMODATE ADDITIONAL SITES | FORMALIZATION<br>OF SETTLEMENT<br>EDGE (SURVEY) | RURAL PLANNING<br>FOR<br>FORMALIZATION | WORKSHOP FOR TRADITIONAL AUTHORITIES & MUNICIPAL OFFICIALS TO UNDERSTAND IMPLEMENTATION | СКЕСНЕ | COMMUNITY HALL | СНОВСН     | CLINIC   | POST OFFICE | SETTLEMENT NAME        | PROVISION OF |          |          | ANY OTHER WARD PROPOSALS              |  |
|          |                                 |                                                         |                                                 |                                        |                                                                                         |        |                |            |          |             |                        | WATER        | ELEC     | SEW      |                                       |  |
|          |                                 |                                                         |                                                 |                                        |                                                                                         |        |                |            |          |             | Ntibane                |              | ✓        |          | <u> </u>                              |  |
|          |                                 |                                                         |                                                 |                                        |                                                                                         |        |                |            |          |             | Mawusheni              |              | ✓        |          | <u> </u>                              |  |
|          |                                 |                                                         |                                                 |                                        |                                                                                         |        |                |            |          |             | Tyeni                  |              | ✓        |          | _                                     |  |
|          |                                 |                                                         |                                                 |                                        |                                                                                         |        |                |            |          |             | Xhameni Village        | ✓            | ✓        |          | _                                     |  |
|          |                                 |                                                         |                                                 |                                        |                                                                                         |        |                |            |          |             | Mkhangisa Village      | ✓            | ✓        |          |                                       |  |
|          |                                 |                                                         |                                                 |                                        |                                                                                         |        |                |            |          |             | Magihlikeni Village    | ✓            | ✓        |          |                                       |  |
|          |                                 |                                                         |                                                 |                                        |                                                                                         |        |                |            |          |             | Msongonyane Village    |              | ✓        |          |                                       |  |
|          |                                 |                                                         |                                                 |                                        |                                                                                         |        |                |            |          |             | Qanqu Village          |              | ✓        |          | ]                                     |  |
|          |                                 |                                                         |                                                 |                                        |                                                                                         |        |                |            |          |             | Macheleni Village      |              | ✓        |          | 7                                     |  |
|          |                                 |                                                         |                                                 |                                        |                                                                                         |        |                |            |          |             | Jimistine Village      |              | ✓        |          | 1                                     |  |
|          |                                 |                                                         |                                                 |                                        |                                                                                         |        |                |            |          |             | Nguse Village          |              | ✓        |          | 1                                     |  |
|          |                                 |                                                         |                                                 |                                        |                                                                                         |        |                |            |          |             | Mpungutyana            | ✓            | ✓        |          |                                       |  |
| 13       | 96                              | 4.8 Ha                                                  | ✓                                               | ✓                                      | ✓                                                                                       | ✓      | ✓              | ✓          |          | ✓           | Mpamba                 | ✓            | ✓        |          | Additional creche proposed in Ward    |  |
|          |                                 |                                                         |                                                 |                                        |                                                                                         |        |                |            |          |             | Icabuka Village        | ✓            | ✓        |          | 13                                    |  |
|          |                                 |                                                         |                                                 |                                        |                                                                                         |        |                |            |          |             | Bhukazi A              | ✓            | ✓        | <b>✓</b> |                                       |  |
|          |                                 |                                                         |                                                 |                                        |                                                                                         |        |                |            |          |             | Ngalweni               |              | ✓        | <b>✓</b> | 1                                     |  |
|          | 108                             |                                                         |                                                 |                                        |                                                                                         |        |                |            |          |             | Shqingweni Village     | <b>√</b>     | <b>✓</b> |          | -                                     |  |
| 14       |                                 | 5.85 Ha                                                 | ✓                                               | ✓                                      | ✓                                                                                       |        | ✓              | ✓          | <b>✓</b> |             | Msukelweni Village     | <b>√</b>     | <b>✓</b> | <b>✓</b> | -                                     |  |
| -        |                                 | 3.03 1.0                                                |                                                 |                                        |                                                                                         |        |                |            |          |             | Machibini Village      | <b>√</b>     | <b>✓</b> | <b>✓</b> |                                       |  |
|          |                                 |                                                         |                                                 |                                        |                                                                                         |        |                |            |          |             | Sclumelwa Village      | <b>√</b>     | <b>√</b> |          | 1                                     |  |
|          |                                 |                                                         |                                                 |                                        |                                                                                         |        |                |            |          |             | Sikolo Village         | <b>√</b>     | <b>√</b> |          | 1                                     |  |
|          |                                 |                                                         |                                                 |                                        |                                                                                         |        |                |            |          |             | Hagwini                | · ✓          |          |          |                                       |  |
|          |                                 |                                                         |                                                 |                                        |                                                                                         |        |                |            |          |             | Ntenetyana             | ·            |          |          | -                                     |  |
|          |                                 |                                                         |                                                 |                                        |                                                                                         |        |                |            |          |             | Gubuzi                 | ·            |          |          | -                                     |  |
|          |                                 |                                                         |                                                 |                                        |                                                                                         |        |                |            |          |             | Lonci                  | <b>✓</b>     |          |          | -                                     |  |
| 15       | 82                              | 4.1 Ha                                                  | ✓                                               | ✓                                      | ✓                                                                                       |        | ✓              | ✓          | ✓        | ✓           | Thwa                   | <b>✓</b>     |          |          | Additional clinic proposed in Ward 15 |  |
|          |                                 |                                                         |                                                 |                                        |                                                                                         |        |                |            |          |             | Ntshogweni Village     | <b>✓</b>     |          |          | -                                     |  |
|          |                                 |                                                         |                                                 |                                        |                                                                                         |        |                |            |          |             | Soweto Village         | <b>✓</b>     |          |          |                                       |  |
|          |                                 |                                                         |                                                 |                                        |                                                                                         |        |                |            |          |             | Mjarhweni Village      | <b>✓</b>     |          |          |                                       |  |
| 16       | 61                              | 3.05 Ha                                                 | <b>√</b>                                        | <b>√</b>                               | ✓                                                                                       |        | <b>✓</b>       |            | <b>√</b> | <b>√</b>    | ivijarriwerii village  | ,            |          |          |                                       |  |
| 16<br>17 | 58                              | 2.9 Ha                                                  | <b>∨</b> ✓                                      | <b>∨</b> ✓                             | <b>∨</b>                                                                                | 1      | <b>∨</b> ✓     | <b>✓</b>   | <b>∨</b> | <b>✓</b>    | Ngxabaxha Village      | ✓            | <b>✓</b> |          |                                       |  |
| 1/       | 58                              | ∠.9 ⊓d                                                  | •                                               | •                                      | <b>Y</b>                                                                                | -      | •              | <b>Y</b>   | <b>Y</b> | <b>Y</b>    |                        | <b>∨</b>     | <b>,</b> |          |                                       |  |
|          |                                 |                                                         |                                                 |                                        |                                                                                         |        |                |            |          |             | Zimbileni<br>Mnambithi | <b>∨</b> ✓   |          |          | -                                     |  |
|          |                                 |                                                         |                                                 |                                        |                                                                                         |        |                |            |          |             |                        | <b>∨</b>     |          |          | -                                     |  |
|          |                                 |                                                         |                                                 |                                        |                                                                                         |        |                |            |          |             | Ngonyameni D           | <b>V</b> ✓   |          |          | -                                     |  |
|          |                                 |                                                         |                                                 |                                        |                                                                                         |        |                |            |          |             | Simeni                 | <b>∨</b>     |          |          | -                                     |  |
| 19       | 145                             | 7.85 Ha                                                 | ✓                                               | ✓                                      | ✓                                                                                       |        |                |            | ✓        | ✓           | Hlane                  | <b>✓</b>     |          |          | -                                     |  |
|          |                                 |                                                         |                                                 |                                        |                                                                                         |        |                |            |          |             | Magxeni A              |              |          |          | 4                                     |  |
|          |                                 |                                                         |                                                 |                                        |                                                                                         |        |                |            |          |             | Aphamtwana Village     | <b>√</b>     | <b>√</b> |          | 4                                     |  |
|          |                                 |                                                         |                                                 |                                        |                                                                                         |        |                |            |          |             | Ngqinibeni Village     | ✓            | <b>√</b> |          | 4                                     |  |
|          |                                 |                                                         |                                                 |                                        |                                                                                         |        |                |            |          |             | Dungu 1 Village        | <b>√</b>     | <b>√</b> |          | 4                                     |  |
|          |                                 |                                                         |                                                 |                                        |                                                                                         |        |                |            |          |             | Dungu 2 Village        | ✓            | ✓        |          |                                       |  |