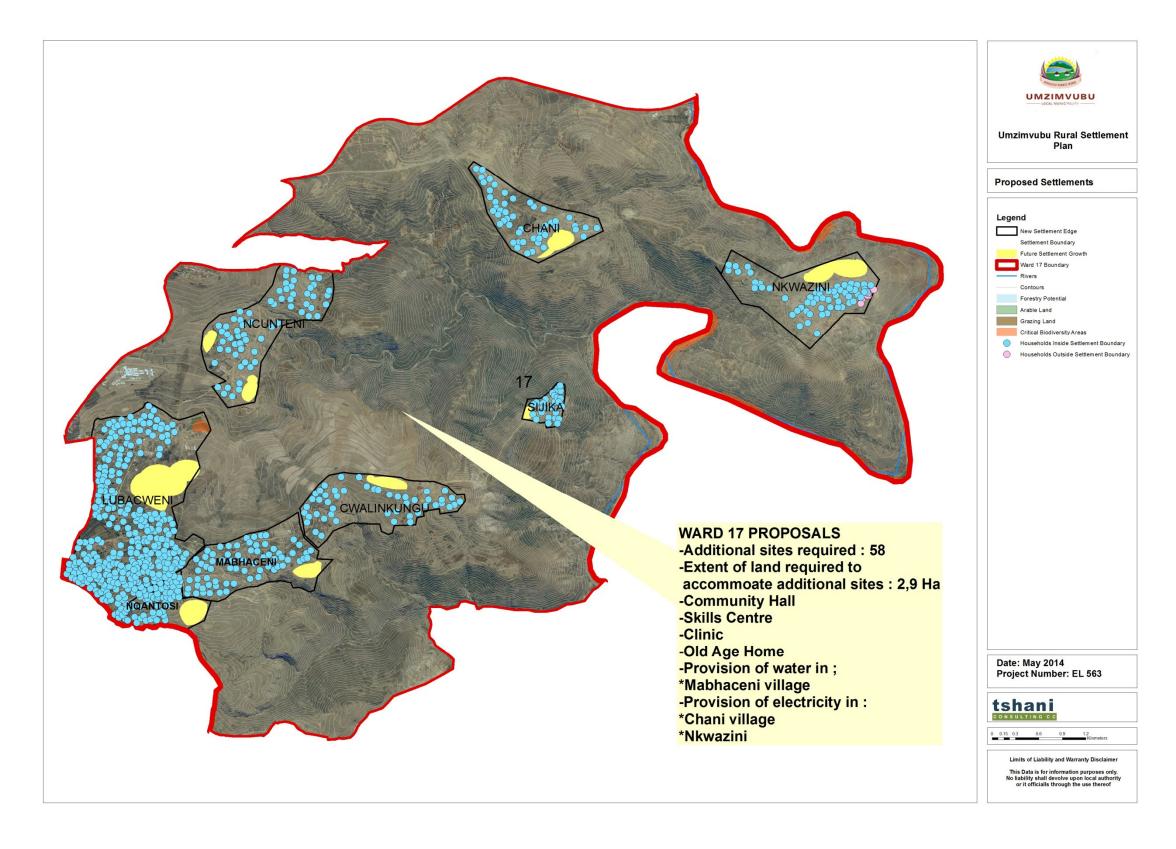

|          |                                 |                                                         |                                                 |                                        |                                                                                         |        | PRO            | OVISION OF |          |             |                        |              |          |          |                                       |  |
|----------|---------------------------------|---------------------------------------------------------|-------------------------------------------------|----------------------------------------|-----------------------------------------------------------------------------------------|--------|----------------|------------|----------|-------------|------------------------|--------------|----------|----------|---------------------------------------|--|
| WARD     | ADDITIONAL<br>SITES<br>REQUIRED | EXTENT OF LAND REQUIRED TO ACCOMMODATE ADDITIONAL SITES | FORMALIZATION<br>OF SETTLEMENT<br>EDGE (SURVEY) | RURAL PLANNING<br>FOR<br>FORMALIZATION | WORKSHOP FOR TRADITIONAL AUTHORITIES & MUNICIPAL OFFICIALS TO UNDERSTAND IMPLEMENTATION | СКЕСНЕ | COMMUNITY HALL | СНОВСН     | CLINIC   | POST OFFICE | SETTLEMENT NAME        | PROVISION OF |          |          | ANY OTHER WARD PROPOSALS              |  |
|          |                                 |                                                         |                                                 |                                        |                                                                                         |        |                |            |          |             |                        | WATER        | ELEC     | SEW      |                                       |  |
|          |                                 |                                                         |                                                 |                                        |                                                                                         |        |                |            |          |             | Ntibane                |              | ✓        |          | <u> </u>                              |  |
|          |                                 |                                                         |                                                 |                                        |                                                                                         |        |                |            |          |             | Mawusheni              |              | ✓        |          | <u> </u>                              |  |
|          |                                 |                                                         |                                                 |                                        |                                                                                         |        |                |            |          |             | Tyeni                  |              | ✓        |          | _                                     |  |
|          |                                 |                                                         |                                                 |                                        |                                                                                         |        |                |            |          |             | Xhameni Village        | ✓            | ✓        |          | _                                     |  |
|          |                                 |                                                         |                                                 |                                        |                                                                                         |        |                |            |          |             | Mkhangisa Village      | ✓            | ✓        |          |                                       |  |
|          |                                 |                                                         |                                                 |                                        |                                                                                         |        |                |            |          |             | Magihlikeni Village    | ✓            | ✓        |          |                                       |  |
|          |                                 |                                                         |                                                 |                                        |                                                                                         |        |                |            |          |             | Msongonyane Village    |              | ✓        |          |                                       |  |
|          |                                 |                                                         |                                                 |                                        |                                                                                         |        |                |            |          |             | Qanqu Village          |              | ✓        |          | ]                                     |  |
|          |                                 |                                                         |                                                 |                                        |                                                                                         |        |                |            |          |             | Macheleni Village      |              | ✓        |          | 7                                     |  |
|          |                                 |                                                         |                                                 |                                        |                                                                                         |        |                |            |          |             | Jimistine Village      |              | ✓        |          | 1                                     |  |
|          |                                 |                                                         |                                                 |                                        |                                                                                         |        |                |            |          |             | Nguse Village          |              | ✓        |          | 1                                     |  |
|          |                                 |                                                         |                                                 |                                        |                                                                                         |        |                |            |          |             | Mpungutyana            | ✓            | ✓        |          |                                       |  |
| 13       | 96                              | 4.8 Ha                                                  | ✓                                               | ✓                                      | ✓                                                                                       | ✓      | ✓              | ✓          |          | ✓           | Mpamba                 | ✓            | ✓        |          | Additional creche proposed in Ward    |  |
|          |                                 |                                                         |                                                 |                                        |                                                                                         |        |                |            |          |             | Icabuka Village        | ✓            | ✓        |          | 13                                    |  |
|          |                                 |                                                         |                                                 |                                        |                                                                                         |        |                |            |          |             | Bhukazi A              | ✓            | ✓        | <b>✓</b> |                                       |  |
|          |                                 |                                                         |                                                 |                                        |                                                                                         |        |                |            |          |             | Ngalweni               |              | ✓        | <b>✓</b> | 1                                     |  |
|          | 108                             |                                                         |                                                 |                                        |                                                                                         |        |                |            |          |             | Shqingweni Village     | <b>√</b>     | <b>✓</b> |          | -                                     |  |
| 14       |                                 | 5.85 Ha                                                 | ✓                                               | ✓                                      | ✓                                                                                       |        | ✓              | ✓          | <b>✓</b> |             | Msukelweni Village     | <b>√</b>     | <b>✓</b> | <b>✓</b> | -                                     |  |
| -        |                                 | 3.03 1.0                                                |                                                 |                                        |                                                                                         |        |                |            |          |             | Machibini Village      | <b>√</b>     | <b>✓</b> | <b>✓</b> |                                       |  |
|          |                                 |                                                         |                                                 |                                        |                                                                                         |        |                |            |          |             | Sclumelwa Village      | <b>√</b>     | <b>√</b> |          | 1                                     |  |
|          |                                 |                                                         |                                                 |                                        |                                                                                         |        |                |            |          |             | Sikolo Village         | <b>√</b>     | <b>√</b> |          | 1                                     |  |
|          |                                 |                                                         |                                                 |                                        |                                                                                         |        |                |            |          |             | Hagwini                | · ✓          |          |          |                                       |  |
|          |                                 |                                                         |                                                 |                                        |                                                                                         |        |                |            |          |             | Ntenetyana             | ·            |          |          | -                                     |  |
|          |                                 |                                                         |                                                 |                                        |                                                                                         |        |                |            |          |             | Gubuzi                 | ·            |          |          | -                                     |  |
|          |                                 |                                                         |                                                 |                                        |                                                                                         |        |                |            |          |             | Lonci                  | <b>✓</b>     |          |          | -                                     |  |
| 15       | 82                              | 4.1 Ha                                                  | ✓                                               | ✓                                      | ✓                                                                                       |        | ✓              | ✓          | ✓        | ✓           | Thwa                   | <b>✓</b>     |          |          | Additional clinic proposed in Ward 15 |  |
|          |                                 |                                                         |                                                 |                                        |                                                                                         |        |                |            |          |             | Ntshogweni Village     | <b>✓</b>     |          |          | -                                     |  |
|          |                                 |                                                         |                                                 |                                        |                                                                                         |        |                |            |          |             | Soweto Village         | <b>✓</b>     |          |          |                                       |  |
|          |                                 |                                                         |                                                 |                                        |                                                                                         |        |                |            |          |             | Mjarhweni Village      | <b>✓</b>     |          |          |                                       |  |
| 16       | 61                              | 3.05 Ha                                                 | <b>√</b>                                        | <b>√</b>                               | ✓                                                                                       |        | <b>✓</b>       |            | <b>√</b> | <b>√</b>    | ivijarriwerii village  | ,            |          |          |                                       |  |
| 16<br>17 | 58                              | 2.9 Ha                                                  | <b>∨</b> ✓                                      | <b>∨</b> ✓                             | <b>∨</b>                                                                                | 1      | <b>∨</b> ✓     | <b>✓</b>   | <b>∨</b> | <b>✓</b>    | Ngxabaxha Village      | ✓            | <b>✓</b> |          |                                       |  |
| 1/       | 58                              | ∠.9 ⊓d                                                  | •                                               | •                                      | <b>Y</b>                                                                                | -      | •              | <b>Y</b>   | <b>Y</b> | <b>Y</b>    |                        | <b>∨</b>     | <b>,</b> |          |                                       |  |
|          |                                 |                                                         |                                                 |                                        |                                                                                         |        |                |            |          |             | Zimbileni<br>Mnambithi | <b>∨</b> ✓   |          |          | -                                     |  |
|          |                                 |                                                         |                                                 |                                        |                                                                                         |        |                |            |          |             |                        | <b>∨</b>     |          |          | -                                     |  |
|          |                                 |                                                         |                                                 |                                        |                                                                                         |        |                |            |          |             | Ngonyameni D           | <b>V</b> ✓   |          |          | -                                     |  |
|          |                                 |                                                         |                                                 |                                        |                                                                                         |        |                |            |          |             | Simeni                 | <b>∨</b>     |          |          | -                                     |  |
| 19       | 145                             | 7.85 Ha                                                 | ✓                                               | ✓                                      | ✓                                                                                       |        |                |            | ✓        | ✓           | Hlane                  | <b>✓</b>     |          |          | -                                     |  |
|          |                                 |                                                         |                                                 |                                        |                                                                                         |        |                |            |          |             | Magxeni A              |              |          |          | 4                                     |  |
|          |                                 |                                                         |                                                 |                                        |                                                                                         |        |                |            |          |             | Aphamtwana Village     | <b>√</b>     | <b>√</b> |          | 4                                     |  |
|          |                                 |                                                         |                                                 |                                        |                                                                                         |        |                |            |          |             | Ngqinibeni Village     | ✓            | <b>√</b> |          | 4                                     |  |
|          |                                 |                                                         |                                                 |                                        |                                                                                         |        |                |            |          |             | Dungu 1 Village        | <b>√</b>     | <b>√</b> |          | 4                                     |  |
|          |                                 |                                                         |                                                 |                                        |                                                                                         |        |                |            |          |             | Dungu 2 Village        | ✓            | ✓        |          |                                       |  |