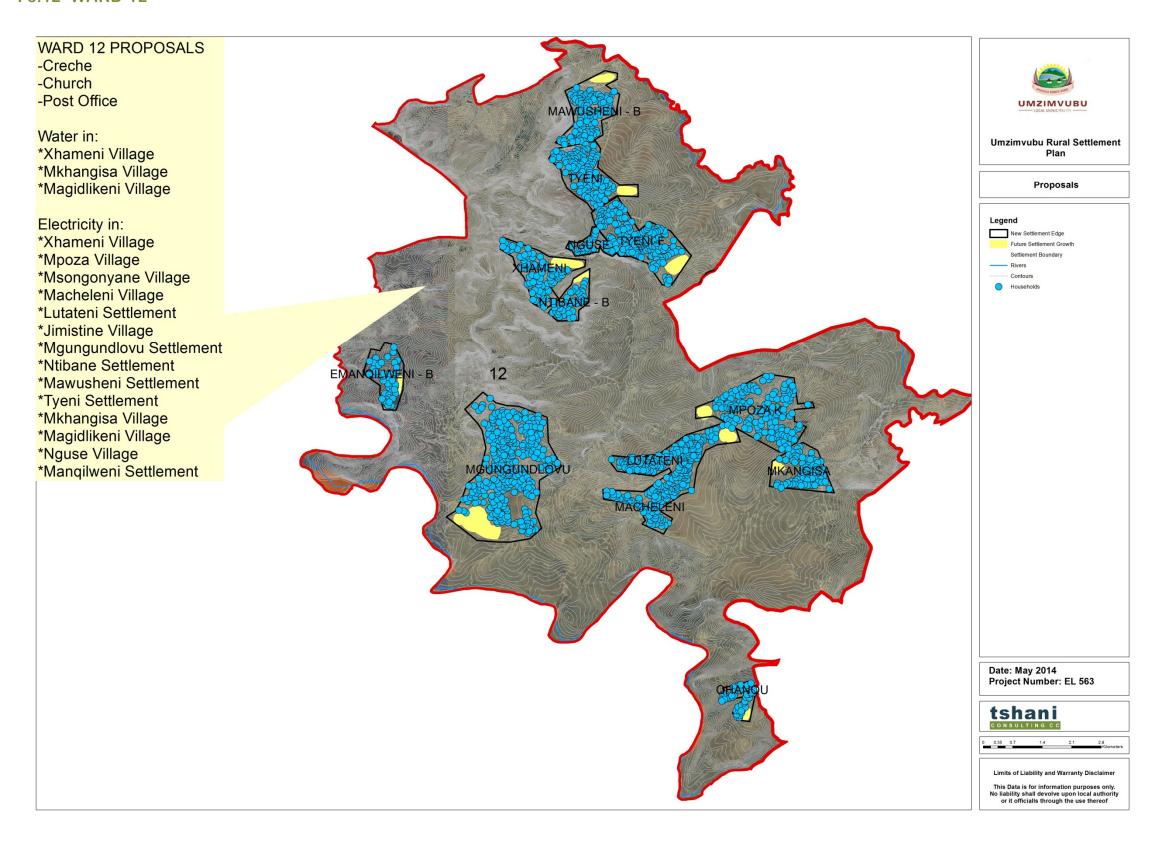

|      |                                 |                                                         |                                                 |                                        |                                                                                         |          | PRO            | OVISION OF |          |             |                       |            |              |          |                                       |
|------|---------------------------------|---------------------------------------------------------|-------------------------------------------------|----------------------------------------|-----------------------------------------------------------------------------------------|----------|----------------|------------|----------|-------------|-----------------------|------------|--------------|----------|---------------------------------------|
| WARD | ADDITIONAL<br>SITES<br>REQUIRED | EXTENT OF LAND REQUIRED TO ACCOMMODATE ADDITIONAL SITES | FORMALIZATION<br>OF SETTLEMENT<br>EDGE (SURVEY) | RURAL PLANNING<br>FOR<br>FORMALIZATION | WORKSHOP FOR TRADITIONAL AUTHORITIES & MUNICIPAL OFFICIALS TO UNDERSTAND IMPLEMENTATION | CRECHE   | COMMUNITY HALL | СНИВСН     | CLINIC   | POST OFFICE | SETTLEMENT NAME       |            | PROVISION OF |          | ANY OTHER WARD PROPOSALS              |
|      |                                 |                                                         |                                                 |                                        |                                                                                         |          |                |            |          |             |                       | WATER      | ELEC         | SEW      |                                       |
|      |                                 |                                                         |                                                 |                                        |                                                                                         |          |                |            |          |             | Sisulwini Village     | <b>√</b>   | ✓            |          |                                       |
|      |                                 |                                                         |                                                 |                                        |                                                                                         |          |                |            |          |             | Muubini Village       | <b>√</b>   |              |          |                                       |
|      |                                 |                                                         |                                                 |                                        |                                                                                         |          |                |            |          |             | Hlambe Village        | <b>√</b>   |              |          |                                       |
|      |                                 |                                                         |                                                 |                                        |                                                                                         |          |                |            |          |             | Ndavhala Village      | <b>√</b>   |              |          |                                       |
|      |                                 |                                                         |                                                 |                                        |                                                                                         |          |                |            |          |             | Welakabin Village     | <b>√</b>   |              |          |                                       |
|      |                                 |                                                         |                                                 |                                        |                                                                                         |          |                |            |          |             | Mfulamncane Village   | <b>√</b>   | ✓            |          | _                                     |
|      |                                 |                                                         |                                                 |                                        |                                                                                         |          |                |            |          |             | Majojweni Village     | ✓          |              |          |                                       |
|      |                                 |                                                         |                                                 |                                        |                                                                                         |          |                |            |          |             | Mawula Village        |            | <b>✓</b>     |          | _                                     |
|      |                                 |                                                         |                                                 |                                        |                                                                                         |          |                |            |          |             | Ngqokozo Village      |            | <b>✓</b>     |          | -                                     |
|      |                                 |                                                         |                                                 |                                        |                                                                                         |          |                |            |          |             | Xhati Village         | <b>✓</b>   | · ·          |          | -                                     |
|      |                                 |                                                         |                                                 |                                        |                                                                                         |          |                |            |          |             | Mdumndum Village      | V          | <b>/</b>     |          |                                       |
| 7    | 19                              | 0.95 Ha                                                 | ✓                                               | ✓                                      | ✓                                                                                       | ✓        | ✓              | ✓          | ✓        |             | Sikhemane             |            | V /          |          | -                                     |
|      |                                 |                                                         |                                                 |                                        |                                                                                         |          |                |            |          |             | Ntshakeni<br>Lusuthu  | <b>√</b>   | <b>→</b>     |          |                                       |
|      |                                 |                                                         |                                                 |                                        |                                                                                         |          |                |            |          |             | Mapheleni             | <b>√</b>   | · ·          |          |                                       |
|      |                                 |                                                         |                                                 |                                        |                                                                                         |          |                |            |          |             | Qhaghazelani Village  | <b>V</b> ✓ |              |          | -                                     |
| 8    | 78                              | 3.8 Ha                                                  | <b>√</b>                                        | <b>√</b>                               | <b>√</b>                                                                                | <b>✓</b> |                |            | <b>√</b> | ✓           | Phuthini Village      | <b>✓</b>   | + *          |          | Additional clinic proposed in Ward 8  |
| "    |                                 | 3.0114                                                  | •                                               | ,                                      | •                                                                                       |          |                |            | ľ        | •           | Chris Hani Village    | ,          | <b>✓</b>     | <b>√</b> | Additional cliffic proposed in Ward 8 |
|      |                                 |                                                         |                                                 |                                        |                                                                                         |          |                |            |          |             | Mngayi Village        |            | · /          | · /      |                                       |
|      |                                 |                                                         |                                                 |                                        |                                                                                         |          |                |            |          |             | Sikhumbeni Village    |            | · ·          | ,        | 1                                     |
| 9    | 78                              | 6.05 Ha                                                 | ✓                                               | <b>√</b>                               | ✓                                                                                       | <b>✓</b> |                |            | <b>✓</b> | ✓           | Sikirambem vinage     |            |              |          |                                       |
|      | 7.0                             | 0.03 110                                                |                                                 |                                        |                                                                                         |          |                |            |          |             | Srhundlweni Village   | <b>√</b>   |              |          |                                       |
|      |                                 |                                                         |                                                 |                                        |                                                                                         |          |                |            |          |             | Nxashini Village      |            | ✓            |          |                                       |
| 10   | 120                             | 6.25 Ha                                                 | ✓                                               | ✓                                      | ✓                                                                                       | <b>✓</b> | <b>✓</b>       | ✓          | <b>√</b> | ✓           | Colana Village        |            | ✓            |          |                                       |
|      |                                 |                                                         |                                                 |                                        |                                                                                         |          |                |            |          |             | Ndaweni Village       |            | ✓            |          |                                       |
|      |                                 |                                                         |                                                 |                                        |                                                                                         |          |                |            |          |             | Nomkholokotho Village |            | ✓            |          |                                       |
|      |                                 |                                                         |                                                 |                                        |                                                                                         |          |                |            |          |             | Qudlintaba Village    | ✓          |              |          |                                       |
|      |                                 |                                                         |                                                 |                                        |                                                                                         |          |                |            |          |             | Mazabanini Village    | ✓          |              |          |                                       |
|      |                                 |                                                         |                                                 |                                        |                                                                                         |          |                |            |          |             | Izintabeni Village    | ✓          | ✓            |          |                                       |
|      |                                 |                                                         |                                                 |                                        |                                                                                         |          |                |            |          |             | Mafusini Village      | ✓          | ✓            |          | ]                                     |
|      |                                 |                                                         |                                                 |                                        |                                                                                         |          |                |            |          |             | Trust Village         | ✓          | ✓            |          | ]                                     |
| 11   | 100                             | CCUP                                                    | ✓                                               | <b>√</b>                               | ✓                                                                                       |          | <b>✓</b>       |            |          | ✓           | Mgokendibone Village  | ✓          | ✓            |          |                                       |
| 111  | 108                             | 6.6 Ha                                                  | •                                               | •                                      | •                                                                                       |          | •              |            |          | V           | Bhibha Village        | ✓          | ✓            | ✓        |                                       |
|      |                                 |                                                         |                                                 |                                        |                                                                                         |          |                |            |          |             | Mthendeni Village     | ✓          | ✓            |          |                                       |
|      |                                 |                                                         |                                                 |                                        |                                                                                         |          |                |            |          |             | Mhlotsheni Village    | ✓          | ✓            |          |                                       |
|      |                                 |                                                         |                                                 |                                        |                                                                                         |          |                |            |          |             | Rhawtshane Village    | ✓          | ✓            |          |                                       |
|      |                                 |                                                         |                                                 |                                        |                                                                                         |          |                |            |          |             | Vinkileni Village     | ✓          | ✓            |          |                                       |
|      |                                 |                                                         |                                                 |                                        |                                                                                         |          |                |            |          |             | Izwelisha Village     | ✓          | ✓            |          |                                       |
|      |                                 |                                                         |                                                 |                                        |                                                                                         |          |                |            |          |             | Mpoza                 |            | ✓            |          |                                       |
| 12   | 85                              | 4.25 Ha                                                 | ✓                                               | ✓                                      | ✓                                                                                       | ✓        |                | ✓          |          | ✓           | Lutaleni              |            | ✓            |          | ]                                     |
|      |                                 |                                                         |                                                 |                                        |                                                                                         |          |                |            |          |             | Mgungundlovu          |            | ✓            |          |                                       |

|          |                                 |                                                         |                                                 |                                        |                                                                                         |        | PRO            | OVISION OF |          |             |                        |              |          |          |                                       |  |
|----------|---------------------------------|---------------------------------------------------------|-------------------------------------------------|----------------------------------------|-----------------------------------------------------------------------------------------|--------|----------------|------------|----------|-------------|------------------------|--------------|----------|----------|---------------------------------------|--|
| WARD     | ADDITIONAL<br>SITES<br>REQUIRED | EXTENT OF LAND REQUIRED TO ACCOMMODATE ADDITIONAL SITES | FORMALIZATION<br>OF SETTLEMENT<br>EDGE (SURVEY) | RURAL PLANNING<br>FOR<br>FORMALIZATION | WORKSHOP FOR TRADITIONAL AUTHORITIES & MUNICIPAL OFFICIALS TO UNDERSTAND IMPLEMENTATION | СКЕСНЕ | COMMUNITY HALL | СНОВСН     | CLINIC   | POST OFFICE | SETTLEMENT NAME        | PROVISION OF |          |          | ANY OTHER WARD PROPOSALS              |  |
|          |                                 |                                                         |                                                 |                                        |                                                                                         |        |                |            |          |             |                        | WATER        | ELEC     | SEW      |                                       |  |
|          |                                 |                                                         |                                                 |                                        |                                                                                         |        |                |            |          |             | Ntibane                |              | ✓        |          | <u> </u>                              |  |
|          |                                 |                                                         |                                                 |                                        |                                                                                         |        |                |            |          |             | Mawusheni              |              | ✓        |          | <u> </u>                              |  |
|          |                                 |                                                         |                                                 |                                        |                                                                                         |        |                |            |          |             | Tyeni                  |              | ✓        |          | _                                     |  |
|          |                                 |                                                         |                                                 |                                        |                                                                                         |        |                |            |          |             | Xhameni Village        | ✓            | ✓        |          | _                                     |  |
|          |                                 |                                                         |                                                 |                                        |                                                                                         |        |                |            |          |             | Mkhangisa Village      | ✓            | ✓        |          |                                       |  |
|          |                                 |                                                         |                                                 |                                        |                                                                                         |        |                |            |          |             | Magihlikeni Village    | ✓            | ✓        |          |                                       |  |
|          |                                 |                                                         |                                                 |                                        |                                                                                         |        |                |            |          |             | Msongonyane Village    |              | ✓        |          |                                       |  |
|          |                                 |                                                         |                                                 |                                        |                                                                                         |        |                |            |          |             | Qanqu Village          |              | ✓        |          | ]                                     |  |
|          |                                 |                                                         |                                                 |                                        |                                                                                         |        |                |            |          |             | Macheleni Village      |              | ✓        |          | 7                                     |  |
|          |                                 |                                                         |                                                 |                                        |                                                                                         |        |                |            |          |             | Jimistine Village      |              | ✓        |          | 1                                     |  |
|          |                                 |                                                         |                                                 |                                        |                                                                                         |        |                |            |          |             | Nguse Village          |              | ✓        |          | 1                                     |  |
|          |                                 |                                                         |                                                 |                                        |                                                                                         |        |                |            |          |             | Mpungutyana            | ✓            | ✓        |          |                                       |  |
| 13       | 96                              | 4.8 Ha                                                  | ✓                                               | ✓                                      | ✓                                                                                       | ✓      | ✓              | ✓          |          | ✓           | Mpamba                 | ✓            | ✓        |          | Additional creche proposed in Ward    |  |
|          |                                 |                                                         |                                                 |                                        |                                                                                         |        |                |            |          |             | Icabuka Village        | ✓            | ✓        |          | 13                                    |  |
|          |                                 |                                                         |                                                 |                                        |                                                                                         |        |                |            |          |             | Bhukazi A              | ✓            | ✓        | <b>✓</b> |                                       |  |
|          |                                 |                                                         |                                                 |                                        |                                                                                         |        |                |            |          |             | Ngalweni               |              | ✓        | <b>✓</b> | 1                                     |  |
|          | 108                             |                                                         |                                                 |                                        |                                                                                         |        |                |            |          |             | Shqingweni Village     | <b>√</b>     | <b>✓</b> |          | -                                     |  |
| 14       |                                 | 5.85 Ha                                                 | ✓                                               | ✓                                      | ✓                                                                                       |        | ✓              | ✓          | <b>✓</b> |             | Msukelweni Village     | <b>√</b>     | <b>✓</b> | <b>✓</b> | -                                     |  |
| -        |                                 | 3.03 1.0                                                |                                                 |                                        |                                                                                         |        |                |            |          |             | Machibini Village      | <b>√</b>     | <b>✓</b> | <b>✓</b> |                                       |  |
|          |                                 |                                                         |                                                 |                                        |                                                                                         |        |                |            |          |             | Sclumelwa Village      | <b>√</b>     | <b>√</b> |          | 1                                     |  |
|          |                                 |                                                         |                                                 |                                        |                                                                                         |        |                |            |          |             | Sikolo Village         | <b>√</b>     | <b>√</b> |          | 1                                     |  |
|          |                                 |                                                         |                                                 |                                        |                                                                                         |        |                |            |          |             | Hagwini                | · ✓          |          |          |                                       |  |
|          |                                 |                                                         |                                                 |                                        |                                                                                         |        |                |            |          |             | Ntenetyana             | ·            |          |          | -                                     |  |
|          |                                 |                                                         |                                                 |                                        |                                                                                         |        |                |            |          |             | Gubuzi                 | ·            |          |          | -                                     |  |
|          |                                 |                                                         |                                                 |                                        |                                                                                         |        |                |            |          |             | Lonci                  | <b>✓</b>     |          |          | -                                     |  |
| 15       | 82                              | 4.1 Ha                                                  | ✓                                               | ✓                                      | ✓                                                                                       |        | ✓              | ✓          | ✓        | ✓           | Thwa                   | <b>✓</b>     |          |          | Additional clinic proposed in Ward 15 |  |
|          |                                 |                                                         |                                                 |                                        |                                                                                         |        |                |            |          |             | Ntshogweni Village     | <b>✓</b>     |          |          | -                                     |  |
|          |                                 |                                                         |                                                 |                                        |                                                                                         |        |                |            |          |             | Soweto Village         | <b>✓</b>     |          |          |                                       |  |
|          |                                 |                                                         |                                                 |                                        |                                                                                         |        |                |            |          |             | Mjarhweni Village      | <b>✓</b>     |          |          |                                       |  |
| 16       | 61                              | 3.05 Ha                                                 | <b>√</b>                                        | <b>√</b>                               | ✓                                                                                       |        | <b>✓</b>       |            | <b>√</b> | <b>√</b>    | ivijarriwerii village  | ,            |          |          |                                       |  |
| 16<br>17 | 58                              | 2.9 Ha                                                  | <b>∨</b> ✓                                      | <b>∨</b> ✓                             | <b>∨</b>                                                                                | 1      | <b>∨</b> ✓     | <b>✓</b>   | <b>∨</b> | <b>✓</b>    | Ngxabaxha Village      | ✓            | <b>✓</b> |          |                                       |  |
| 1/       | 58                              | ∠.9 ⊓d                                                  | •                                               | •                                      | <b>Y</b>                                                                                | -      | •              | <b>Y</b>   | <b>Y</b> | <b>Y</b>    |                        | <b>∨</b>     | <b>,</b> |          |                                       |  |
|          |                                 |                                                         |                                                 |                                        |                                                                                         |        |                |            |          |             | Zimbileni<br>Mnambithi | <b>∨</b> ✓   |          |          | -                                     |  |
|          |                                 |                                                         |                                                 |                                        |                                                                                         |        |                |            |          |             |                        | <b>∨</b>     |          |          | -                                     |  |
|          |                                 |                                                         |                                                 |                                        |                                                                                         |        |                |            |          |             | Ngonyameni D           | <b>V</b> ✓   |          |          | -                                     |  |
|          |                                 |                                                         |                                                 |                                        |                                                                                         |        |                |            |          |             | Simeni                 | <b>∨</b>     |          |          | -                                     |  |
| 19       | 145                             | 7.85 Ha                                                 | ✓                                               | ✓                                      | ✓                                                                                       |        |                |            | ✓        | ✓           | Hlane                  | <b>✓</b>     |          |          | -                                     |  |
|          |                                 |                                                         |                                                 |                                        |                                                                                         |        |                |            |          |             | Magxeni A              |              |          |          | 4                                     |  |
|          |                                 |                                                         |                                                 |                                        |                                                                                         |        |                |            |          |             | Aphamtwana Village     | <b>√</b>     | <b>√</b> |          | 4                                     |  |
|          |                                 |                                                         |                                                 |                                        |                                                                                         |        |                |            |          |             | Ngqinibeni Village     | ✓            | <b>√</b> |          | 4                                     |  |
|          |                                 |                                                         |                                                 |                                        |                                                                                         |        |                |            |          |             | Dungu 1 Village        | <b>√</b>     | <b>√</b> |          | 4                                     |  |
|          |                                 |                                                         |                                                 |                                        |                                                                                         |        |                |            |          |             | Dungu 2 Village        | ✓            | ✓        |          |                                       |  |