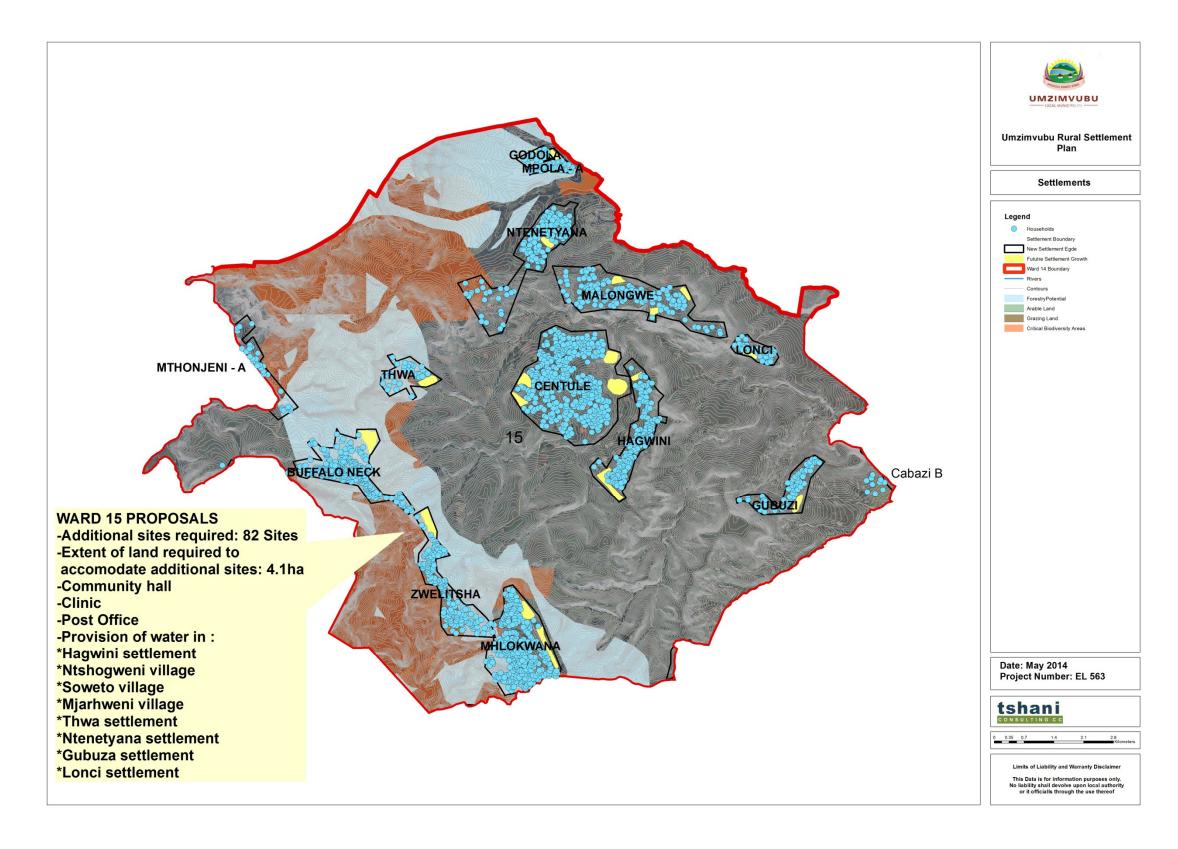

|          |                                 |                                                         |                                                 |                                        |                                                                                         |        | PRO            | OVISION OF |          |             |                        |              |          |          |                                       |  |
|----------|---------------------------------|---------------------------------------------------------|-------------------------------------------------|----------------------------------------|-----------------------------------------------------------------------------------------|--------|----------------|------------|----------|-------------|------------------------|--------------|----------|----------|---------------------------------------|--|
| WARD     | ADDITIONAL<br>SITES<br>REQUIRED | EXTENT OF LAND REQUIRED TO ACCOMMODATE ADDITIONAL SITES | FORMALIZATION<br>OF SETTLEMENT<br>EDGE (SURVEY) | RURAL PLANNING<br>FOR<br>FORMALIZATION | WORKSHOP FOR TRADITIONAL AUTHORITIES & MUNICIPAL OFFICIALS TO UNDERSTAND IMPLEMENTATION | СКЕСНЕ | COMMUNITY HALL | СНОВСН     | CLINIC   | POST OFFICE | SETTLEMENT NAME        | PROVISION OF |          |          | ANY OTHER WARD PROPOSALS              |  |
|          |                                 |                                                         |                                                 |                                        |                                                                                         |        |                |            |          |             |                        | WATER        | ELEC     | SEW      |                                       |  |
|          |                                 |                                                         |                                                 |                                        |                                                                                         |        |                |            |          |             | Ntibane                |              | ✓        |          | <u> </u>                              |  |
|          |                                 |                                                         |                                                 |                                        |                                                                                         |        |                |            |          |             | Mawusheni              |              | ✓        |          | <u> </u>                              |  |
|          |                                 |                                                         |                                                 |                                        |                                                                                         |        |                |            |          |             | Tyeni                  |              | ✓        |          | _                                     |  |
|          |                                 |                                                         |                                                 |                                        |                                                                                         |        |                |            |          |             | Xhameni Village        | ✓            | ✓        |          | _                                     |  |
|          |                                 |                                                         |                                                 |                                        |                                                                                         |        |                |            |          |             | Mkhangisa Village      | ✓            | ✓        |          |                                       |  |
|          |                                 |                                                         |                                                 |                                        |                                                                                         |        |                |            |          |             | Magihlikeni Village    | ✓            | ✓        |          |                                       |  |
|          |                                 |                                                         |                                                 |                                        |                                                                                         |        |                |            |          |             | Msongonyane Village    |              | ✓        |          |                                       |  |
|          |                                 |                                                         |                                                 |                                        |                                                                                         |        |                |            |          |             | Qanqu Village          |              | ✓        |          | ]                                     |  |
|          |                                 |                                                         |                                                 |                                        |                                                                                         |        |                |            |          |             | Macheleni Village      |              | ✓        |          | 7                                     |  |
|          |                                 |                                                         |                                                 |                                        |                                                                                         |        |                |            |          |             | Jimistine Village      |              | ✓        |          | 1                                     |  |
|          |                                 |                                                         |                                                 |                                        |                                                                                         |        |                |            |          |             | Nguse Village          |              | ✓        |          | 1                                     |  |
|          |                                 |                                                         |                                                 |                                        |                                                                                         |        |                |            |          |             | Mpungutyana            | ✓            | ✓        |          |                                       |  |
| 13       | 96                              | 4.8 Ha                                                  | ✓                                               | ✓                                      | ✓                                                                                       | ✓      | ✓              | ✓          |          | ✓           | Mpamba                 | ✓            | ✓        |          | Additional creche proposed in Ward    |  |
|          |                                 |                                                         |                                                 |                                        |                                                                                         |        |                |            |          |             | Icabuka Village        | ✓            | ✓        |          | 13                                    |  |
|          |                                 |                                                         |                                                 |                                        |                                                                                         |        |                |            |          |             | Bhukazi A              | ✓            | ✓        | <b>✓</b> |                                       |  |
|          |                                 |                                                         |                                                 |                                        |                                                                                         |        |                |            |          |             | Ngalweni               |              | ✓        | <b>✓</b> | 1                                     |  |
|          | 108                             |                                                         |                                                 |                                        |                                                                                         |        |                |            |          |             | Shqingweni Village     | <b>√</b>     | <b>✓</b> |          | -                                     |  |
| 14       |                                 | 5.85 Ha                                                 | ✓                                               | ✓                                      | ✓                                                                                       |        | ✓              | ✓          | <b>✓</b> |             | Msukelweni Village     | <b>√</b>     | <b>✓</b> | <b>✓</b> | -                                     |  |
| -        |                                 | 3.03 1.0                                                |                                                 |                                        |                                                                                         |        |                |            |          |             | Machibini Village      | <b>√</b>     | <b>✓</b> | <b>✓</b> |                                       |  |
|          |                                 |                                                         |                                                 |                                        |                                                                                         |        |                |            |          |             | Sclumelwa Village      | <b>√</b>     | <b>√</b> |          | 1                                     |  |
|          |                                 |                                                         |                                                 |                                        |                                                                                         |        |                |            |          |             | Sikolo Village         | <b>√</b>     | <b>√</b> |          | 1                                     |  |
|          |                                 |                                                         |                                                 |                                        |                                                                                         |        |                |            |          |             | Hagwini                | · ✓          |          |          |                                       |  |
|          |                                 |                                                         |                                                 |                                        |                                                                                         |        |                |            |          |             | Ntenetyana             | ·            |          |          | -                                     |  |
|          |                                 |                                                         |                                                 |                                        |                                                                                         |        |                |            |          |             | Gubuzi                 | ·            |          |          | -                                     |  |
|          |                                 |                                                         |                                                 |                                        |                                                                                         |        |                |            |          |             | Lonci                  | <b>✓</b>     |          |          | -                                     |  |
| 15       | 82                              | 4.1 Ha                                                  | ✓                                               | ✓                                      | ✓                                                                                       |        | ✓              | ✓          | ✓        | ✓           | Thwa                   | <b>✓</b>     |          |          | Additional clinic proposed in Ward 15 |  |
|          |                                 |                                                         |                                                 |                                        |                                                                                         |        |                |            |          |             | Ntshogweni Village     | <b>✓</b>     |          |          | -                                     |  |
|          |                                 |                                                         |                                                 |                                        |                                                                                         |        |                |            |          |             | Soweto Village         | <b>✓</b>     |          |          |                                       |  |
|          |                                 |                                                         |                                                 |                                        |                                                                                         |        |                |            |          |             | Mjarhweni Village      | <b>✓</b>     |          |          |                                       |  |
| 16       | 61                              | 3.05 Ha                                                 | <b>√</b>                                        | <b>√</b>                               | ✓                                                                                       |        | <b>✓</b>       |            | <b>√</b> | <b>√</b>    | ivijarriwerii village  | ,            |          |          |                                       |  |
| 16<br>17 | 58                              | 2.9 Ha                                                  | <b>∨</b> ✓                                      | <b>∨</b> ✓                             | <b>∨</b>                                                                                | 1      | <b>∨</b> ✓     | <b>✓</b>   | <b>∨</b> | <b>✓</b>    | Ngxabaxha Village      | ✓            | <b>✓</b> |          |                                       |  |
| 1/       | 58                              | ∠.9 ⊓d                                                  | •                                               | •                                      | <b>Y</b>                                                                                | -      | •              | <b>Y</b>   | <b>Y</b> | <b>Y</b>    |                        | <b>∨</b>     | <b>,</b> |          |                                       |  |
|          |                                 |                                                         |                                                 |                                        |                                                                                         |        |                |            |          |             | Zimbileni<br>Mnambithi | <b>∨</b> ✓   |          |          | -                                     |  |
|          |                                 |                                                         |                                                 |                                        |                                                                                         |        |                |            |          |             |                        | <b>∨</b>     |          |          | -                                     |  |
|          |                                 |                                                         |                                                 |                                        |                                                                                         |        |                |            |          |             | Ngonyameni D           | <b>V</b> ✓   |          |          | -                                     |  |
|          |                                 |                                                         |                                                 |                                        |                                                                                         |        |                |            |          |             | Simeni                 | <b>∨</b>     |          |          | -                                     |  |
| 19       | 145                             | 7.85 Ha                                                 | ✓                                               | ✓                                      | ✓                                                                                       |        |                |            | ✓        | ✓           | Hlane                  | <b>✓</b>     |          |          | -                                     |  |
|          |                                 |                                                         |                                                 |                                        |                                                                                         |        |                |            |          |             | Magxeni A              |              |          |          | 4                                     |  |
|          |                                 |                                                         |                                                 |                                        |                                                                                         |        |                |            |          |             | Aphamtwana Village     | <b>√</b>     | <b>√</b> |          | 4                                     |  |
|          |                                 |                                                         |                                                 |                                        |                                                                                         |        |                |            |          |             | Ngqinibeni Village     | ✓            | <b>√</b> |          | 4                                     |  |
|          |                                 |                                                         |                                                 |                                        |                                                                                         |        |                |            |          |             | Dungu 1 Village        | <b>√</b>     | <b>√</b> |          | 4                                     |  |
|          |                                 |                                                         |                                                 |                                        |                                                                                         |        |                |            |          |             | Dungu 2 Village        | ✓            | ✓        |          |                                       |  |