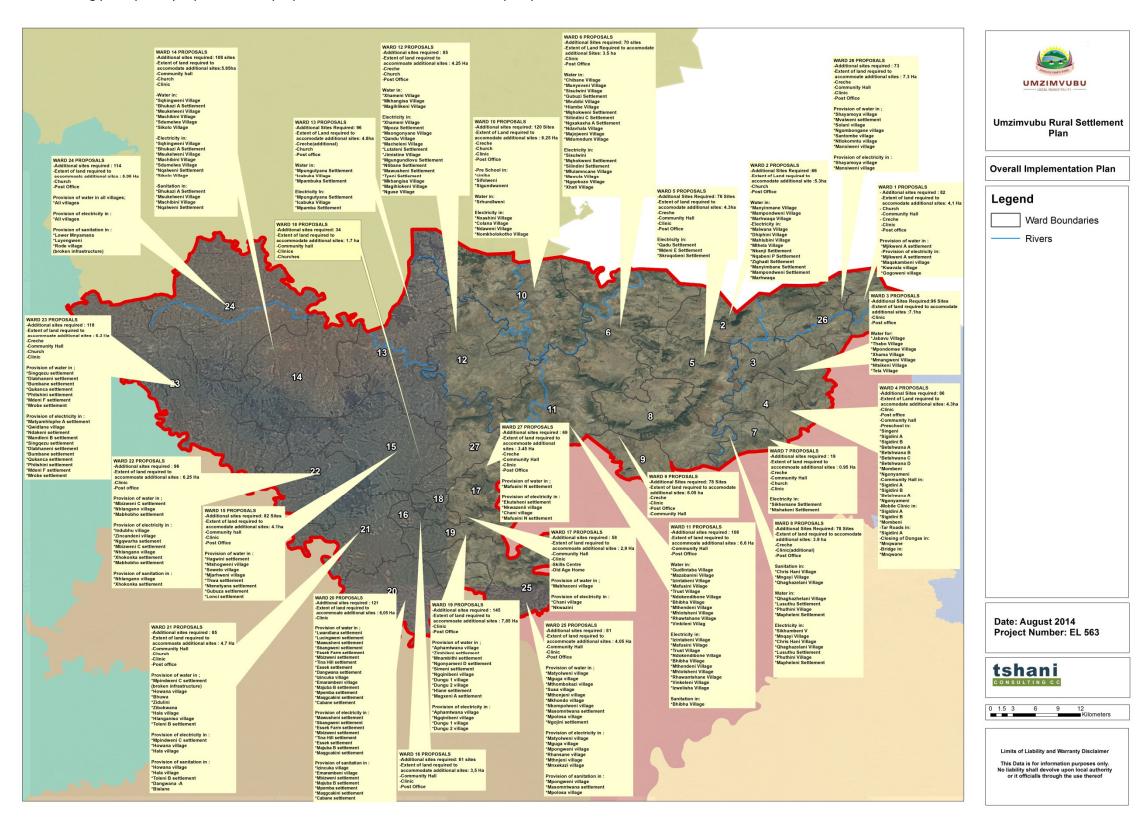

# F1. <u>IMPLEMENTATION PROPOSALS</u>

As an outcome of the study, the following table highlights the proposals for Umzimvubu Local Municipality:

|      |                                 |                                                         |                                                 |                                        |                                                                                         |          | PRO            | OVISION OF |          |             |                     |          |                              |       |                                      |
|------|---------------------------------|---------------------------------------------------------|-------------------------------------------------|----------------------------------------|-----------------------------------------------------------------------------------------|----------|----------------|------------|----------|-------------|---------------------|----------|------------------------------|-------|--------------------------------------|
| WARD | ADDITIONAL<br>SITES<br>REQUIRED | EXTENT OF LAND REQUIRED TO ACCOMMODATE ADDITIONAL SITES | FORMALIZATION<br>OF SETTLEMENT<br>EDGE (SURVEY) | RURAL PLANNING<br>FOR<br>FORMALIZATION | WORKSHOP FOR TRADITIONAL AUTHORITIES & MUNICIPAL OFFICIALS TO UNDERSTAND IMPLEMENTATION | CRECHE   | COMMUNITY HALL | СНИВСН     | CLINIC   | POST OFFICE | SETTLEMENT NAME     |          | PROVISION OF  WATER ELEC SEW |       | ANY OTHER WARD PROPOSALS             |
|      |                                 |                                                         |                                                 |                                        |                                                                                         |          |                |            |          |             | Mjikweni A          | WATEN ✓  |                              | 3L VV |                                      |
|      |                                 |                                                         |                                                 |                                        |                                                                                         |          |                |            |          |             | Maqakambeni Village | 1        | <b>√</b>                     |       |                                      |
| 1    | 82                              | 4.1 Ha                                                  | ✓                                               | ✓                                      | ✓                                                                                       | ✓        | ✓              | ✓          | ✓        | ✓           | Kwavala Village     |          | <b>√</b>                     |       |                                      |
|      |                                 |                                                         |                                                 |                                        |                                                                                         |          |                |            |          |             | Gogoweni Village    |          | <b>✓</b>                     |       |                                      |
|      |                                 |                                                         |                                                 |                                        |                                                                                         |          |                |            |          |             | Nkanji              |          | <b>√</b>                     |       |                                      |
|      |                                 |                                                         |                                                 |                                        | <b>✓</b>                                                                                | <b>*</b> |                |            |          |             | Ngabeni P           |          | <b>√</b>                     |       |                                      |
|      |                                 |                                                         |                                                 |                                        |                                                                                         |          |                |            |          |             | Manyimbane Village  | <b>✓</b> | <b>✓</b>                     |       |                                      |
|      |                                 |                                                         |                                                 |                                        |                                                                                         |          |                |            |          |             | Zignadi Village     | <b>✓</b> | <b>✓</b>                     |       |                                      |
|      |                                 |                                                         |                                                 |                                        |                                                                                         |          |                |            |          |             | Mampondweni Village | <b>√</b> | <b>√</b>                     |       |                                      |
| 2    | 66                              | 5.3 Ha                                                  | ✓                                               | ✓                                      |                                                                                         |          |                |            | ✓        | ✓           | mampenanem rimage   |          |                              |       |                                      |
|      |                                 |                                                         |                                                 |                                        |                                                                                         |          |                |            |          |             | Malwana Village     |          | <b>√</b>                     |       |                                      |
|      |                                 |                                                         |                                                 |                                        |                                                                                         |          |                |            |          |             | Dhiphini Village    |          | ✓                            |       |                                      |
|      |                                 |                                                         |                                                 |                                        |                                                                                         |          |                |            |          |             | Mahlubini Village   |          | ✓                            |       |                                      |
|      |                                 |                                                         |                                                 |                                        |                                                                                         |          |                |            |          |             | Mthela Village      |          | ✓                            |       |                                      |
|      |                                 |                                                         |                                                 |                                        |                                                                                         |          |                |            |          |             | Jabavu Village      | ✓        | ✓                            |       |                                      |
|      |                                 |                                                         |                                                 |                                        |                                                                                         |          |                |            |          |             | Thabo Village       | ✓        | ✓                            |       |                                      |
|      |                                 | 7.1 Ha                                                  | <b>√</b>                                        |                                        | <b>√</b>                                                                                |          |                |            | <b>✓</b> |             | Xhama Village       | ✓        | ✓                            |       |                                      |
| 3    | 96                              |                                                         |                                                 | ✓                                      |                                                                                         |          |                |            |          | ✓           | Mmangweni Village   | ✓        | ✓                            |       |                                      |
|      |                                 |                                                         |                                                 |                                        |                                                                                         |          |                |            |          |             | Mpondomse Village   |          | ✓                            |       |                                      |
|      |                                 |                                                         |                                                 |                                        |                                                                                         |          |                |            |          |             | Ntsikeni Village    |          | ✓                            |       |                                      |
|      |                                 |                                                         |                                                 |                                        |                                                                                         |          |                |            |          |             | Tela Village        |          | ✓                            |       |                                      |
| 4    | 86                              | 4.3 Ha                                                  | ✓                                               | ✓                                      | ✓                                                                                       | ✓        |                |            | ✓        | ✓           |                     |          |                              |       |                                      |
|      |                                 |                                                         |                                                 |                                        |                                                                                         |          |                |            |          |             | Qadu                |          | ✓                            |       |                                      |
| 5    | 76                              | 4.3 Ha                                                  | ✓                                               | ✓                                      | ✓                                                                                       | ✓        | ✓              |            | ✓        | ✓           | Mdeni E             |          | ✓                            |       |                                      |
|      |                                 |                                                         |                                                 |                                        |                                                                                         |          |                |            |          |             | Skroqobeni          |          | ✓                            |       |                                      |
|      |                                 |                                                         |                                                 |                                        |                                                                                         |          |                |            |          |             | Gubuzi              | ✓        |                              |       |                                      |
|      |                                 |                                                         |                                                 |                                        |                                                                                         |          |                |            |          |             | Mqhokweni           | ✓        | ✓                            |       | Additional clinic proposed in Ward 6 |
| 6    | 70                              | 3.5 Ha                                                  | <b>✓</b>                                        | <b>√</b>                               | ✓                                                                                       |          |                |            | <b>√</b> | ✓           | Silindini C         | ✓        | ✓                            |       |                                      |
|      | '0                              | J.J 11a                                                 | ,                                               |                                        | V                                                                                       |          |                |            | <b>V</b> | <b>V</b>    | Ngxakaxha A         | ✓        |                              |       |                                      |
|      |                                 |                                                         |                                                 |                                        |                                                                                         |          |                |            |          |             | Chibane Village     | ✓        |                              |       |                                      |
|      |                                 |                                                         |                                                 |                                        |                                                                                         |          |                |            |          |             | Munyeveni Village   | ✓        |                              |       |                                      |