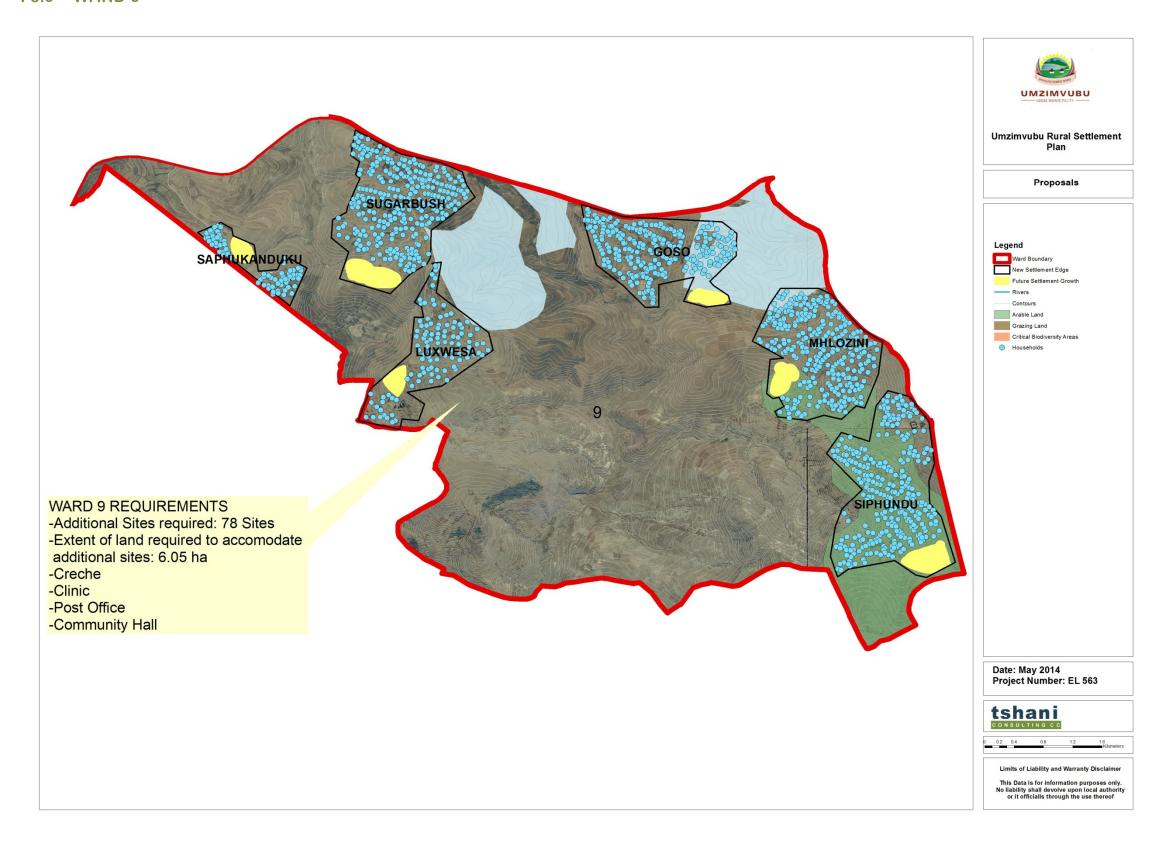

|      |                                 |                                                         |                                                 |                                        |                                                                                         |          | PRO            | OVISION OF |          |             |                       |            |              |          |                                       |
|------|---------------------------------|---------------------------------------------------------|-------------------------------------------------|----------------------------------------|-----------------------------------------------------------------------------------------|----------|----------------|------------|----------|-------------|-----------------------|------------|--------------|----------|---------------------------------------|
| WARD | ADDITIONAL<br>SITES<br>REQUIRED | EXTENT OF LAND REQUIRED TO ACCOMMODATE ADDITIONAL SITES | FORMALIZATION<br>OF SETTLEMENT<br>EDGE (SURVEY) | RURAL PLANNING<br>FOR<br>FORMALIZATION | WORKSHOP FOR TRADITIONAL AUTHORITIES & MUNICIPAL OFFICIALS TO UNDERSTAND IMPLEMENTATION | CRECHE   | COMMUNITY HALL | СНИВСН     | CLINIC   | POST OFFICE | SETTLEMENT NAME       |            | PROVISION OF |          | ANY OTHER WARD PROPOSALS              |
|      |                                 |                                                         |                                                 |                                        |                                                                                         |          |                |            |          |             |                       | WATER      | ELEC         | SEW      |                                       |
|      |                                 |                                                         |                                                 |                                        |                                                                                         |          |                |            |          |             | Sisulwini Village     | <b>√</b>   | ✓            |          |                                       |
|      |                                 |                                                         |                                                 |                                        |                                                                                         |          |                |            |          |             | Muubini Village       | <b>√</b>   |              |          |                                       |
|      |                                 |                                                         |                                                 |                                        |                                                                                         |          |                |            |          |             | Hlambe Village        | <b>√</b>   |              |          |                                       |
|      |                                 |                                                         |                                                 |                                        |                                                                                         |          |                |            |          |             | Ndavhala Village      | <b>√</b>   |              |          |                                       |
|      |                                 |                                                         |                                                 |                                        |                                                                                         |          |                |            |          |             | Welakabin Village     | <b>√</b>   |              |          |                                       |
|      |                                 |                                                         |                                                 |                                        |                                                                                         |          |                |            |          |             | Mfulamncane Village   | <b>√</b>   | ✓            |          | _                                     |
|      |                                 |                                                         |                                                 |                                        |                                                                                         |          |                |            |          |             | Majojweni Village     | ✓          |              |          |                                       |
|      |                                 |                                                         |                                                 |                                        |                                                                                         |          |                |            |          |             | Mawula Village        |            | <b>✓</b>     |          | _                                     |
|      |                                 |                                                         |                                                 |                                        |                                                                                         |          |                |            |          |             | Ngqokozo Village      |            | <b>✓</b>     |          | -                                     |
|      |                                 |                                                         |                                                 |                                        |                                                                                         |          |                |            |          |             | Xhati Village         | <b>✓</b>   | · ·          |          | -                                     |
|      |                                 |                                                         |                                                 |                                        |                                                                                         |          |                |            |          |             | Mdumndum Village      | V          | <b>/</b>     |          |                                       |
| 7    | 19                              | 0.95 Ha                                                 | ✓                                               | ✓                                      | ✓                                                                                       | ✓        | ✓              | ✓          | ✓        |             | Sikhemane             |            | V /          |          | -                                     |
|      |                                 |                                                         |                                                 |                                        |                                                                                         |          |                |            |          |             | Ntshakeni<br>Lusuthu  | <b>√</b>   | <b>→</b>     |          |                                       |
|      |                                 |                                                         |                                                 |                                        |                                                                                         |          |                |            |          |             | Mapheleni             | <b>√</b>   | · ·          |          |                                       |
|      |                                 |                                                         |                                                 |                                        |                                                                                         |          |                |            |          |             | Qhaghazelani Village  | <b>V</b> ✓ |              |          | -                                     |
| 8    | 78                              | 3.8 Ha                                                  | <b>√</b>                                        | <b>√</b>                               | <b>√</b>                                                                                | <b>✓</b> |                |            | <b>√</b> | ✓           | Phuthini Village      | <b>✓</b>   | + *          |          | Additional clinic proposed in Ward 8  |
| "    |                                 | 3.0114                                                  | •                                               | ,                                      | •                                                                                       |          |                |            | ľ        | •           | Chris Hani Village    | ,          | <b>✓</b>     | <b>√</b> | Additional cliffic proposed in Ward 8 |
|      |                                 |                                                         |                                                 |                                        |                                                                                         |          |                |            |          |             | Mngayi Village        |            | · /          | · /      |                                       |
|      |                                 |                                                         |                                                 |                                        |                                                                                         |          |                |            |          |             | Sikhumbeni Village    |            | · ·          | ,        | 1                                     |
| 9    | 78                              | 6.05 Ha                                                 | ✓                                               | <b>√</b>                               | ✓                                                                                       | <b>✓</b> |                |            | <b>✓</b> | ✓           | Sikirambem vinage     |            |              |          |                                       |
|      | 7.0                             | 0.03 110                                                |                                                 |                                        |                                                                                         |          |                |            |          |             | Srhundlweni Village   | <b>√</b>   |              |          |                                       |
|      |                                 |                                                         |                                                 |                                        |                                                                                         |          |                |            |          |             | Nxashini Village      |            | ✓            |          |                                       |
| 10   | 120                             | 6.25 Ha                                                 | ✓                                               | ✓                                      | ✓                                                                                       | <b>✓</b> | <b>✓</b>       | ✓          | <b>√</b> | ✓           | Colana Village        |            | ✓            |          |                                       |
|      |                                 |                                                         |                                                 |                                        |                                                                                         |          |                |            |          |             | Ndaweni Village       |            | ✓            |          |                                       |
|      |                                 |                                                         |                                                 |                                        |                                                                                         |          |                |            |          |             | Nomkholokotho Village |            | ✓            |          |                                       |
|      |                                 |                                                         |                                                 |                                        |                                                                                         |          |                |            |          |             | Qudlintaba Village    | ✓          |              |          |                                       |
|      |                                 |                                                         |                                                 |                                        |                                                                                         |          |                |            |          |             | Mazabanini Village    | ✓          |              |          |                                       |
|      |                                 |                                                         |                                                 |                                        |                                                                                         |          |                |            |          |             | Izintabeni Village    | ✓          | ✓            |          |                                       |
|      |                                 |                                                         |                                                 |                                        |                                                                                         |          |                |            |          |             | Mafusini Village      | ✓          | ✓            |          | ]                                     |
|      |                                 |                                                         |                                                 |                                        |                                                                                         |          |                |            |          |             | Trust Village         | ✓          | ✓            |          | ]                                     |
| 11   | 100                             | CCUP                                                    | ✓                                               | <b>√</b>                               | ✓                                                                                       |          | <b>✓</b>       |            |          | ✓           | Mgokendibone Village  | ✓          | ✓            |          |                                       |
| 111  | 108                             | 6.6 Ha                                                  | •                                               | •                                      | •                                                                                       |          | •              |            |          | V           | Bhibha Village        | ✓          | ✓            | ✓        |                                       |
|      |                                 |                                                         |                                                 |                                        |                                                                                         |          |                |            |          |             | Mthendeni Village     | ✓          | ✓            |          |                                       |
|      |                                 |                                                         |                                                 |                                        |                                                                                         |          |                |            |          |             | Mhlotsheni Village    | ✓          | ✓            |          |                                       |
|      |                                 |                                                         |                                                 |                                        |                                                                                         |          |                |            |          |             | Rhawtshane Village    | ✓          | ✓            |          |                                       |
|      |                                 |                                                         |                                                 |                                        |                                                                                         |          |                |            |          |             | Vinkileni Village     | ✓          | ✓            |          |                                       |
|      |                                 |                                                         |                                                 |                                        |                                                                                         |          |                |            |          |             | Izwelisha Village     | ✓          | ✓            |          |                                       |
|      |                                 |                                                         |                                                 |                                        |                                                                                         |          |                |            |          |             | Mpoza                 |            | ✓            |          |                                       |
| 12   | 85                              | 4.25 Ha                                                 | ✓                                               | ✓                                      | ✓                                                                                       | ✓        |                | ✓          |          | ✓           | Lutaleni              |            | ✓            |          | ]                                     |
|      |                                 |                                                         |                                                 |                                        |                                                                                         |          |                |            |          |             | Mgungundlovu          |            | ✓            |          |                                       |