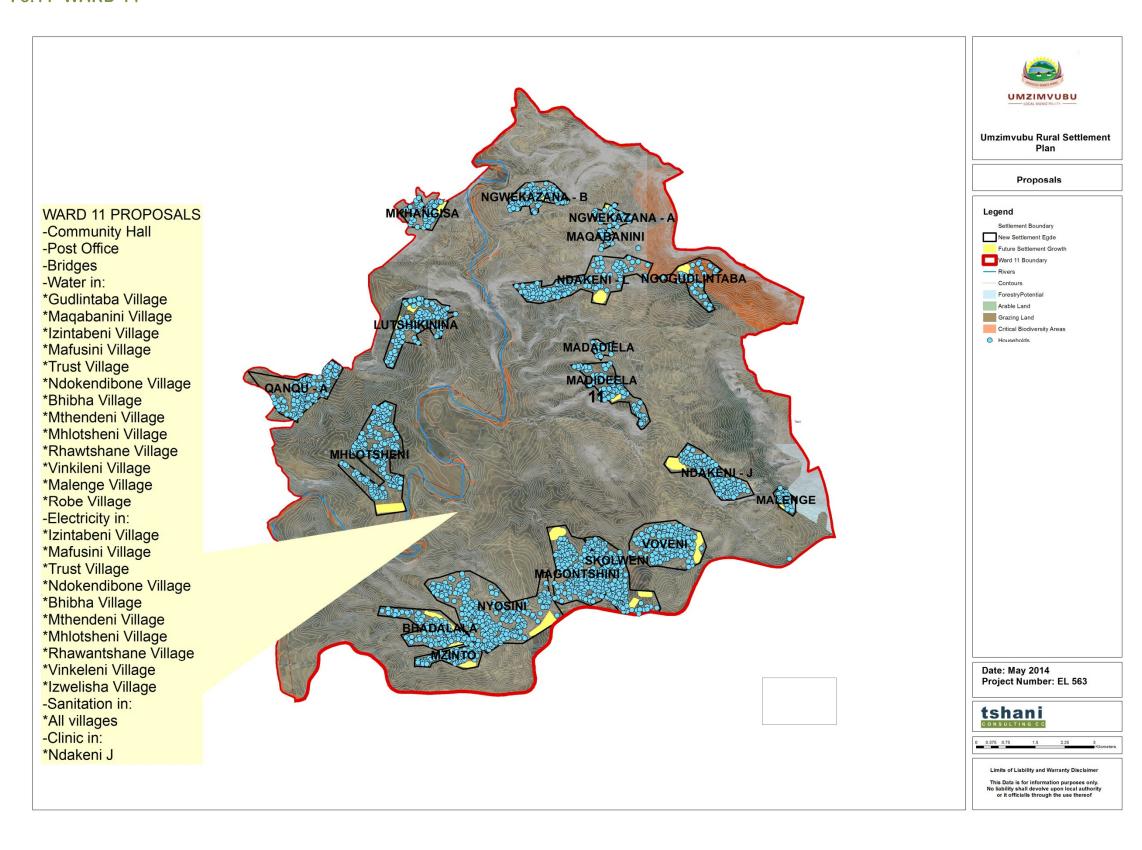

|      |                                 |                                                         |                                                 |                                        |                                                                                         |          | PRO            | OVISION OF |          |             |                       |            |              |          |                                       |
|------|---------------------------------|---------------------------------------------------------|-------------------------------------------------|----------------------------------------|-----------------------------------------------------------------------------------------|----------|----------------|------------|----------|-------------|-----------------------|------------|--------------|----------|---------------------------------------|
| WARD | ADDITIONAL<br>SITES<br>REQUIRED | EXTENT OF LAND REQUIRED TO ACCOMMODATE ADDITIONAL SITES | FORMALIZATION<br>OF SETTLEMENT<br>EDGE (SURVEY) | RURAL PLANNING<br>FOR<br>FORMALIZATION | WORKSHOP FOR TRADITIONAL AUTHORITIES & MUNICIPAL OFFICIALS TO UNDERSTAND IMPLEMENTATION | CRECHE   | COMMUNITY HALL | СНИВСН     | CLINIC   | POST OFFICE | SETTLEMENT NAME       |            | PROVISION OF |          | ANY OTHER WARD PROPOSALS              |
|      |                                 |                                                         |                                                 |                                        |                                                                                         |          |                |            |          |             |                       | WATER      | ELEC         | SEW      |                                       |
|      |                                 |                                                         |                                                 |                                        |                                                                                         |          |                |            |          |             | Sisulwini Village     | <b>√</b>   | ✓            |          |                                       |
|      |                                 |                                                         |                                                 |                                        |                                                                                         |          |                |            |          |             | Muubini Village       | <b>√</b>   |              |          |                                       |
|      |                                 |                                                         |                                                 |                                        |                                                                                         |          |                |            |          |             | Hlambe Village        | <b>√</b>   |              |          |                                       |
|      |                                 |                                                         |                                                 |                                        |                                                                                         |          |                |            |          |             | Ndavhala Village      | <b>√</b>   |              |          |                                       |
|      |                                 |                                                         |                                                 |                                        |                                                                                         |          |                |            |          |             | Welakabin Village     | <b>√</b>   |              |          |                                       |
|      |                                 |                                                         |                                                 |                                        |                                                                                         |          |                |            |          |             | Mfulamncane Village   | <b>√</b>   | ✓            |          | _                                     |
|      |                                 |                                                         |                                                 |                                        |                                                                                         |          |                |            |          |             | Majojweni Village     | ✓          |              |          |                                       |
|      |                                 |                                                         |                                                 |                                        |                                                                                         |          |                |            |          |             | Mawula Village        |            | <b>✓</b>     |          | _                                     |
|      |                                 |                                                         |                                                 |                                        |                                                                                         |          |                |            |          |             | Ngqokozo Village      |            | <b>✓</b>     |          | -                                     |
|      |                                 |                                                         |                                                 |                                        |                                                                                         |          |                |            |          |             | Xhati Village         | <b>✓</b>   | · ·          |          | -                                     |
|      |                                 |                                                         |                                                 |                                        |                                                                                         |          |                |            |          |             | Mdumndum Village      | V          | <b>/</b>     |          |                                       |
| 7    | 19                              | 0.95 Ha                                                 | ✓                                               | ✓                                      | ✓                                                                                       | ✓        | ✓              | ✓          | ✓        |             | Sikhemane             |            | V /          |          | -                                     |
|      |                                 |                                                         |                                                 |                                        |                                                                                         |          |                |            |          |             | Ntshakeni<br>Lusuthu  | <b>√</b>   | <b>→</b>     |          |                                       |
|      |                                 |                                                         |                                                 |                                        |                                                                                         |          |                |            |          |             | Mapheleni             | <b>√</b>   | · ·          |          |                                       |
|      |                                 |                                                         |                                                 |                                        |                                                                                         |          |                |            |          |             | Qhaghazelani Village  | <b>V</b> ✓ |              |          | -                                     |
| 8    | 78                              | 3.8 Ha                                                  | <b>√</b>                                        | <b>√</b>                               | <b>√</b>                                                                                | <b>✓</b> |                |            | <b>√</b> | ✓           | Phuthini Village      | <b>✓</b>   | + *          |          | Additional clinic proposed in Ward 8  |
| "    |                                 | 3.0114                                                  | •                                               | ,                                      | •                                                                                       |          |                |            | ľ        | •           | Chris Hani Village    | ,          | <b>✓</b>     | <b>√</b> | Additional cliffic proposed in Ward 8 |
|      |                                 |                                                         |                                                 |                                        |                                                                                         |          |                |            |          |             | Mngayi Village        |            | · /          | · /      |                                       |
|      |                                 |                                                         |                                                 |                                        |                                                                                         |          |                |            |          |             | Sikhumbeni Village    |            | · ·          | ,        | 1                                     |
| 9    | 78                              | 6.05 Ha                                                 | ✓                                               | <b>√</b>                               | ✓                                                                                       | <b>✓</b> |                |            | <b>✓</b> | ✓           | Sikirambem vinage     |            |              |          |                                       |
|      | 7.0                             | 0.03 110                                                |                                                 |                                        |                                                                                         |          |                |            |          |             | Srhundlweni Village   | <b>√</b>   |              |          |                                       |
|      |                                 |                                                         |                                                 |                                        |                                                                                         |          |                |            |          |             | Nxashini Village      |            | ✓            |          |                                       |
| 10   | 120                             | 6.25 Ha                                                 | ✓                                               | ✓                                      | ✓                                                                                       | <b>✓</b> | <b>✓</b>       | ✓          | <b>√</b> | ✓           | Colana Village        |            | ✓            |          |                                       |
|      |                                 |                                                         |                                                 |                                        |                                                                                         |          |                |            |          |             | Ndaweni Village       |            | ✓            |          |                                       |
|      |                                 |                                                         |                                                 |                                        |                                                                                         |          |                |            |          |             | Nomkholokotho Village |            | ✓            |          |                                       |
|      |                                 |                                                         |                                                 |                                        |                                                                                         |          |                |            |          |             | Qudlintaba Village    | ✓          |              |          |                                       |
|      |                                 |                                                         |                                                 |                                        |                                                                                         |          |                |            |          |             | Mazabanini Village    | ✓          |              |          |                                       |
|      |                                 |                                                         |                                                 |                                        |                                                                                         |          |                |            |          |             | Izintabeni Village    | ✓          | ✓            |          |                                       |
|      |                                 |                                                         |                                                 |                                        |                                                                                         |          |                |            |          |             | Mafusini Village      | ✓          | ✓            |          | ]                                     |
|      |                                 |                                                         |                                                 |                                        |                                                                                         |          |                |            |          |             | Trust Village         | ✓          | ✓            |          | ]                                     |
| 11   | 100                             | CCUP                                                    | ✓                                               | <b>√</b>                               | ✓                                                                                       |          | <b>✓</b>       |            |          | ✓           | Mgokendibone Village  | ✓          | ✓            |          |                                       |
| 111  | 108                             | 6.6 Ha                                                  | •                                               | •                                      | •                                                                                       |          | •              |            |          | V           | Bhibha Village        | ✓          | ✓            | ✓        |                                       |
|      |                                 |                                                         |                                                 |                                        |                                                                                         |          |                |            |          |             | Mthendeni Village     | ✓          | ✓            |          |                                       |
|      |                                 |                                                         |                                                 |                                        |                                                                                         |          |                |            |          |             | Mhlotsheni Village    | ✓          | ✓            |          |                                       |
|      |                                 |                                                         |                                                 |                                        |                                                                                         |          |                |            |          |             | Rhawtshane Village    | ✓          | ✓            |          |                                       |
|      |                                 |                                                         |                                                 |                                        |                                                                                         |          |                |            |          |             | Vinkileni Village     | ✓          | ✓            |          |                                       |
|      |                                 |                                                         |                                                 |                                        |                                                                                         |          |                |            |          |             | Izwelisha Village     | ✓          | ✓            |          |                                       |
|      |                                 |                                                         |                                                 |                                        |                                                                                         |          |                |            |          |             | Mpoza                 |            | ✓            |          |                                       |
| 12   | 85                              | 4.25 Ha                                                 | ✓                                               | ✓                                      | ✓                                                                                       | ✓        |                | ✓          |          | ✓           | Lutaleni              |            | ✓            |          | ]                                     |
|      |                                 |                                                         |                                                 |                                        |                                                                                         |          |                |            |          |             | Mgungundlovu          |            | ✓            |          |                                       |