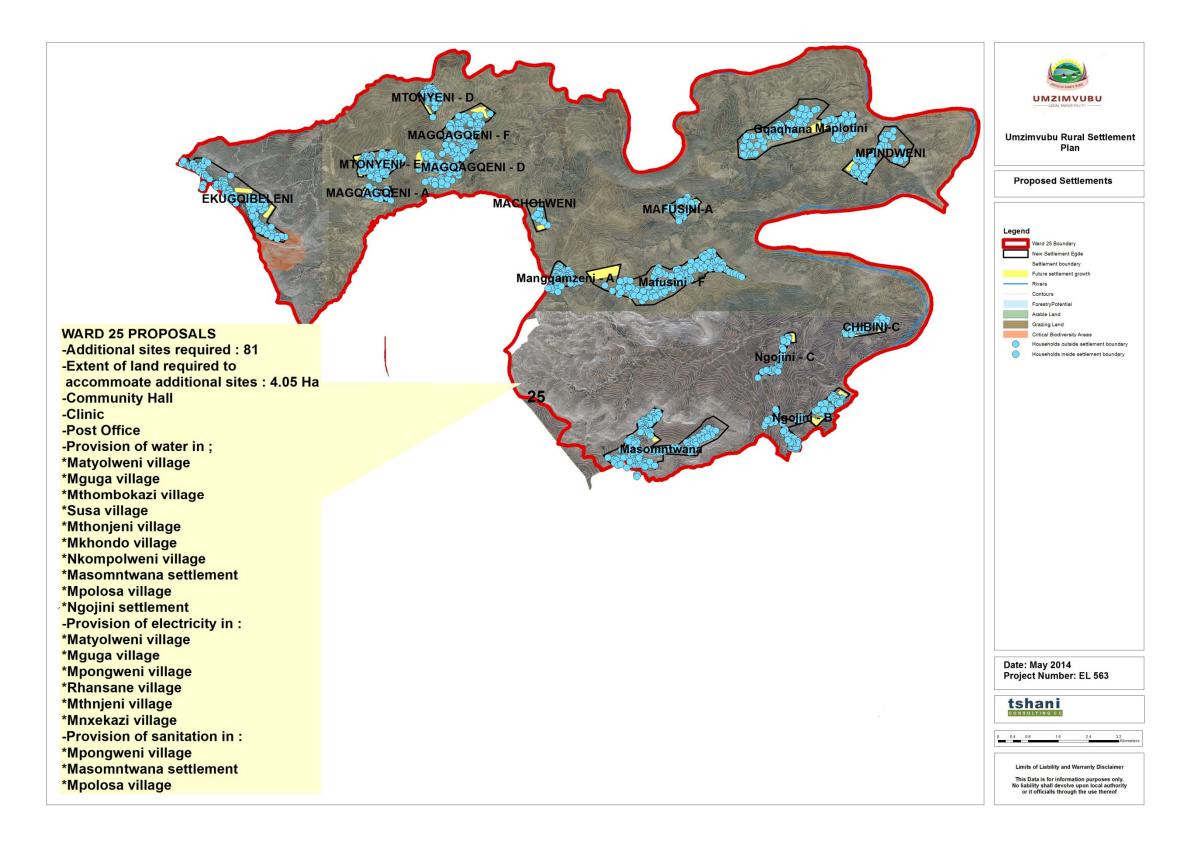

|      |                                 |                                                         |                                                 |                                        |                                                                                         |        | PRO            | DVISION OF |          |             |                                    |            |            |          |                                                         |   |
|------|---------------------------------|---------------------------------------------------------|-------------------------------------------------|----------------------------------------|-----------------------------------------------------------------------------------------|--------|----------------|------------|----------|-------------|------------------------------------|------------|------------|----------|---------------------------------------------------------|---|
| WARD | ADDITIONAL<br>SITES<br>REQUIRED | EXTENT OF LAND REQUIRED TO ACCOMMODATE ADDITIONAL SITES | FORMALIZATION<br>OF SETTLEMENT<br>EDGE (SURVEY) | RURAL PLANNING<br>FOR<br>FORMALIZATION | WORKSHOP FOR TRADITIONAL AUTHORITIES & MUNICIPAL OFFICIALS TO UNDERSTAND IMPLEMENTATION | СКЕСНЕ | COMMUNITY HALL | СНИКСН     | CLINIC   | POST OFFICE | SETTLEMENT NAME                    | PRC        | DVISION OF |          | ANY OTHER WARD PROPOSALS                                |   |
|      |                                 |                                                         |                                                 |                                        |                                                                                         |        |                |            |          |             |                                    | WATER      | ELEC       | SEW      |                                                         |   |
|      |                                 |                                                         |                                                 |                                        |                                                                                         |        |                |            |          |             | Lwandlana                          | ✓          |            |          |                                                         |   |
|      |                                 |                                                         |                                                 |                                        |                                                                                         |        |                |            |          |             | Lucingweni                         | <b>✓</b>   |            |          |                                                         |   |
|      |                                 |                                                         |                                                 |                                        |                                                                                         |        |                |            |          |             | Mawusheni                          | ✓          | ✓          |          |                                                         |   |
|      |                                 |                                                         |                                                 |                                        |                                                                                         |        |                |            |          |             | Sbangweni                          | <b>✓</b>   | ✓          |          |                                                         |   |
|      |                                 |                                                         |                                                 |                                        |                                                                                         |        |                |            |          |             | Essek Farm                         | <b>✓</b>   | ✓          |          |                                                         |   |
|      |                                 |                                                         |                                                 |                                        |                                                                                         |        |                |            |          |             | Mbizweni                           | ✓          | <b>√</b>   | ✓        | _                                                       |   |
|      |                                 |                                                         | ,                                               | ,                                      |                                                                                         | ,      |                |            |          |             | Tina Hill                          | ✓          | <b>√</b>   |          |                                                         |   |
| 20   | 121                             | 6.05 Ha                                                 | ✓                                               | <b>✓</b>                               | ✓                                                                                       | ✓      |                |            |          |             | Essek                              | ✓          | ✓          |          | Additional clinic proposed in Ward 20                   |   |
|      |                                 |                                                         |                                                 |                                        |                                                                                         |        |                |            |          |             | Dangwana                           | <b>√</b>   |            |          |                                                         |   |
|      |                                 |                                                         |                                                 |                                        |                                                                                         |        |                |            |          |             | Majuba B                           | <b>√</b>   | ✓          | <b>√</b> |                                                         |   |
|      |                                 |                                                         |                                                 |                                        |                                                                                         |        |                |            |          |             | Mpemba                             | <b>√</b>   |            | <b>✓</b> |                                                         |   |
|      |                                 |                                                         |                                                 |                                        |                                                                                         |        |                |            |          |             | Maqgcakini                         | ✓          | ✓          | <b>√</b> |                                                         |   |
|      |                                 |                                                         |                                                 |                                        |                                                                                         |        |                |            |          |             | Cabane                             | <b>√</b>   |            | <b>√</b> |                                                         |   |
|      |                                 |                                                         |                                                 |                                        |                                                                                         |        |                |            |          |             | Izincuka Village                   | <b>√</b>   |            | ✓<br>✓   |                                                         |   |
|      |                                 |                                                         |                                                 |                                        |                                                                                         |        |                |            |          |             | Emarambeni Village                 | ✓<br>✓     | <b>/</b>   | •        |                                                         |   |
|      | 85                              |                                                         |                                                 |                                        |                                                                                         |        |                |            |          |             | Mpindweni C                        | <b>∨</b>   | · ·        | <b>✓</b> | Repairs to existing water infrastructure in Mpindweni C |   |
| 21   |                                 | 4.4 Ha                                                  | <b>✓</b>                                        | <b>✓</b>                               | ✓                                                                                       |        | ./             | ✓          | ✓        | <b>✓</b>    | Toleni B                           | <b>✓</b>   | <b>✓</b>   | <b>✓</b> |                                                         |   |
| 21   |                                 | 4.4 ⊓d                                                  | •                                               | •                                      | , v                                                                                     |        | •              | V          | v        | •           | Howana Village                     | <b>V</b> ✓ | \ \ \ \ \  | <b>V</b> |                                                         |   |
|      |                                 |                                                         |                                                 |                                        |                                                                                         |        |                |            |          |             | Hala Village<br>Hlanganiso Village | <b>✓</b>   | + -        | •        |                                                         |   |
|      |                                 |                                                         |                                                 |                                        |                                                                                         |        |                |            |          |             | Mbizeni C                          | <b>→</b>   | <b>√</b>   |          |                                                         |   |
|      |                                 |                                                         |                                                 |                                        |                                                                                         |        |                |            |          |             | _                                  | Mabhobho   | · ✓        |          |                                                         | - |
|      |                                 |                                                         |                                                 |                                        |                                                                                         |        |                |            |          |             | Ngqwarha                           | •          | <b>√</b>   |          | -                                                       |   |
|      |                                 |                                                         | <b>✓</b>                                        |                                        |                                                                                         |        |                |            | <b>✓</b> |             | Xhokonka                           |            | <b>✓</b>   | <b>✓</b> | -                                                       |   |
| 22   | 96                              | 6.25 Ha                                                 |                                                 | ✓                                      | ✓                                                                                       |        |                |            |          | ✓           | Nhlangano Village                  | <b>✓</b>   |            | -        |                                                         |   |
|      |                                 |                                                         |                                                 |                                        |                                                                                         |        |                |            |          |             | Indubhu Village                    |            | <b>√</b>   |          | -                                                       |   |
|      |                                 |                                                         |                                                 |                                        |                                                                                         |        |                |            |          |             | Zincandeni Village                 |            | <b>√</b>   |          | 1                                                       |   |
|      |                                 |                                                         |                                                 |                                        |                                                                                         | '      |                |            |          |             | Msikelo Village                    |            | <b>√</b>   |          | -                                                       |   |
|      |                                 |                                                         |                                                 |                                        |                                                                                         |        |                |            |          |             | Singgezu                           | <b>√</b>   | <b>√</b>   |          |                                                         |   |
|      |                                 |                                                         |                                                 |                                        |                                                                                         |        |                |            |          |             | Dlabhaneni                         | ✓          | ✓          |          | 1                                                       |   |
|      |                                 |                                                         |                                                 |                                        |                                                                                         |        |                |            |          |             | Bumbane                            | ✓          | <b>√</b>   |          | 1                                                       |   |
|      |                                 |                                                         |                                                 |                                        |                                                                                         |        |                |            |          |             | Qukanca                            | ✓          | <b>√</b>   |          | 1                                                       |   |
|      |                                 |                                                         |                                                 |                                        |                                                                                         |        |                |            |          |             | Phitshini                          | ✓          | ✓          |          | Additional clinic proposed in Ward 23                   |   |
| 23   | 118                             | 6.3 Ha                                                  | ✓                                               | ✓                                      | ✓                                                                                       | ✓      | ✓              | ✓          | ✓        |             | Mdeni F                            | <b>√</b>   | <b>✓</b>   |          |                                                         |   |
|      |                                 | 0.5 Па                                                  |                                                 |                                        |                                                                                         |        |                |            |          |             | Mrobe                              | ✓          | ✓          |          |                                                         |   |
|      |                                 |                                                         |                                                 |                                        |                                                                                         |        |                |            |          |             | Matyamhlope                        |            | ✓          |          |                                                         |   |
|      |                                 |                                                         |                                                 |                                        |                                                                                         |        |                |            |          |             | Qwidlana Village                   |            | ✓          |          |                                                         |   |
|      |                                 |                                                         |                                                 |                                        |                                                                                         |        |                |            |          |             | Ndakeni                            |            | ✓          |          |                                                         |   |
|      |                                 |                                                         |                                                 |                                        |                                                                                         |        |                |            |          |             | Mandleni                           |            | ✓          |          | ]                                                       |   |
|      | 444                             | F 05 11                                                 | ,                                               | ,                                      | /                                                                                       |        |                | ,          |          | ,           | Mvumelwano B                       | ✓          | ✓          |          | Broken swer infrastructure in Rode                      |   |
| 24   | 114                             | 5.95 Ha                                                 | <b>✓</b>                                        | <b>√</b>                               | <b>√</b>                                                                                |        |                | <b>√</b>   |          | ✓           | Luyengweni                         |            | ✓          |          | Village                                                 |   |