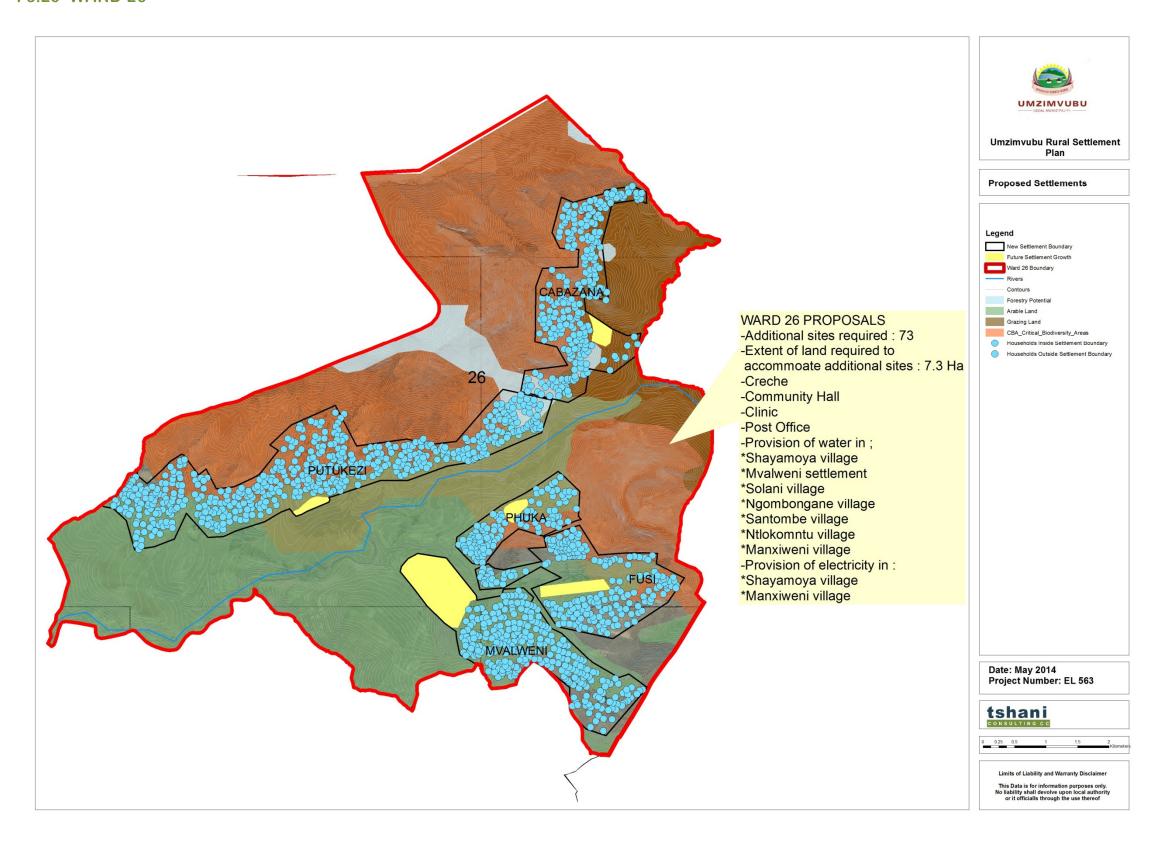

|      |                                 |                                                         |                                                 |                                        |                                                                                         |        | PRO            | DVISION OF |          |             |                                    |            |            |          |                                                         |   |
|------|---------------------------------|---------------------------------------------------------|-------------------------------------------------|----------------------------------------|-----------------------------------------------------------------------------------------|--------|----------------|------------|----------|-------------|------------------------------------|------------|------------|----------|---------------------------------------------------------|---|
| WARD | ADDITIONAL<br>SITES<br>REQUIRED | EXTENT OF LAND REQUIRED TO ACCOMMODATE ADDITIONAL SITES | FORMALIZATION<br>OF SETTLEMENT<br>EDGE (SURVEY) | RURAL PLANNING<br>FOR<br>FORMALIZATION | WORKSHOP FOR TRADITIONAL AUTHORITIES & MUNICIPAL OFFICIALS TO UNDERSTAND IMPLEMENTATION | СКЕСНЕ | COMMUNITY HALL | СНИКСН     | CLINIC   | POST OFFICE | SETTLEMENT NAME                    | PRC        | DVISION OF |          | ANY OTHER WARD PROPOSALS                                |   |
|      |                                 |                                                         |                                                 |                                        |                                                                                         |        |                |            |          |             |                                    | WATER      | ELEC       | SEW      |                                                         |   |
|      |                                 |                                                         |                                                 |                                        |                                                                                         |        |                |            |          |             | Lwandlana                          | ✓          |            |          |                                                         |   |
|      |                                 |                                                         |                                                 |                                        |                                                                                         |        |                |            |          |             | Lucingweni                         | <b>✓</b>   |            |          |                                                         |   |
|      |                                 |                                                         |                                                 |                                        |                                                                                         |        |                |            |          |             | Mawusheni                          | ✓          | ✓          |          |                                                         |   |
|      |                                 |                                                         |                                                 |                                        |                                                                                         |        |                |            |          |             | Sbangweni                          | <b>✓</b>   | ✓          |          |                                                         |   |
|      |                                 |                                                         |                                                 |                                        |                                                                                         |        |                |            |          |             | Essek Farm                         | <b>✓</b>   | ✓          |          |                                                         |   |
|      |                                 |                                                         |                                                 |                                        |                                                                                         |        |                |            |          |             | Mbizweni                           | ✓          | <b>√</b>   | ✓        | _                                                       |   |
|      |                                 |                                                         | ,                                               | ,                                      |                                                                                         | ,      |                |            |          |             | Tina Hill                          | ✓          | <b>√</b>   |          |                                                         |   |
| 20   | 121                             | 6.05 Ha                                                 | ✓                                               | <b>✓</b>                               | ✓                                                                                       | ✓      |                |            |          |             | Essek                              | ✓          | ✓          |          | Additional clinic proposed in Ward 20                   |   |
|      |                                 |                                                         |                                                 |                                        |                                                                                         |        |                |            |          |             | Dangwana                           | <b>√</b>   |            |          |                                                         |   |
|      |                                 |                                                         |                                                 |                                        |                                                                                         |        |                |            |          |             | Majuba B                           | <b>√</b>   | ✓          | <b>√</b> |                                                         |   |
|      |                                 |                                                         |                                                 |                                        |                                                                                         |        |                |            |          |             | Mpemba                             | <b>√</b>   |            | <b>✓</b> |                                                         |   |
|      |                                 |                                                         |                                                 |                                        |                                                                                         |        |                |            |          |             | Maqgcakini                         | ✓          | ✓          | <b>√</b> |                                                         |   |
|      |                                 |                                                         |                                                 |                                        |                                                                                         |        |                |            |          |             | Cabane                             | <b>√</b>   |            | <b>√</b> |                                                         |   |
|      |                                 |                                                         |                                                 |                                        |                                                                                         |        |                |            |          |             | Izincuka Village                   | <b>√</b>   |            | ✓<br>✓   |                                                         |   |
|      |                                 |                                                         |                                                 |                                        |                                                                                         |        |                |            |          |             | Emarambeni Village                 | ✓<br>✓     | <b>/</b>   | •        |                                                         |   |
|      | 85                              |                                                         |                                                 |                                        |                                                                                         |        |                |            |          |             | Mpindweni C                        | <b>∨</b>   | · ·        | <b>✓</b> | Repairs to existing water infrastructure in Mpindweni C |   |
| 21   |                                 | 4.4 Ha                                                  | <b>✓</b>                                        | <b>✓</b>                               | ✓                                                                                       |        | ./             | ✓          | ✓        | <b>✓</b>    | Toleni B                           | <b>✓</b>   | <b>✓</b>   | <b>✓</b> |                                                         |   |
| 21   |                                 | 4.4 ⊓d                                                  | •                                               | •                                      | , v                                                                                     |        | •              | V          | v        | •           | Howana Village                     | <b>V</b> ✓ | \ \ \ \ \  | <b>V</b> |                                                         |   |
|      |                                 |                                                         |                                                 |                                        |                                                                                         |        |                |            |          |             | Hala Village<br>Hlanganiso Village | <b>✓</b>   | + -        | •        |                                                         |   |
|      |                                 |                                                         |                                                 |                                        |                                                                                         |        |                |            |          |             | Mbizeni C                          | <b>→</b>   | <b>√</b>   |          |                                                         |   |
|      |                                 |                                                         |                                                 |                                        |                                                                                         |        |                |            |          |             | _                                  | Mabhobho   | · ✓        |          |                                                         | - |
|      |                                 |                                                         |                                                 |                                        |                                                                                         |        |                |            |          |             | Ngqwarha                           | •          | <b>√</b>   |          | -                                                       |   |
|      |                                 |                                                         | <b>✓</b>                                        |                                        |                                                                                         |        |                |            | <b>✓</b> |             | Xhokonka                           |            | <b>✓</b>   | <b>✓</b> | -                                                       |   |
| 22   | 96                              | 6.25 Ha                                                 |                                                 | ✓                                      | ✓                                                                                       |        |                |            |          | ✓           | Nhlangano Village                  | <b>✓</b>   |            | -        |                                                         |   |
|      |                                 |                                                         |                                                 |                                        |                                                                                         |        |                |            |          |             | Indubhu Village                    |            | <b>√</b>   |          | -                                                       |   |
|      |                                 |                                                         |                                                 |                                        |                                                                                         |        |                |            |          |             | Zincandeni Village                 |            | <b>√</b>   |          | 1                                                       |   |
|      |                                 |                                                         |                                                 |                                        |                                                                                         | '      |                |            |          |             | Msikelo Village                    |            | <b>√</b>   |          | -                                                       |   |
|      |                                 |                                                         |                                                 |                                        |                                                                                         |        |                |            |          |             | Singgezu                           | <b>√</b>   | <b>√</b>   |          |                                                         |   |
|      |                                 |                                                         |                                                 |                                        |                                                                                         |        |                |            |          |             | Dlabhaneni                         | ✓          | ✓          |          | 1                                                       |   |
|      |                                 |                                                         |                                                 |                                        |                                                                                         |        |                |            |          |             | Bumbane                            | ✓          | <b>√</b>   |          | 1                                                       |   |
|      |                                 |                                                         |                                                 |                                        |                                                                                         |        |                |            |          |             | Qukanca                            | ✓          | <b>√</b>   |          | 1                                                       |   |
|      |                                 |                                                         |                                                 |                                        |                                                                                         |        |                |            |          |             | Phitshini                          | ✓          | ✓          |          | Additional clinic proposed in Ward 23                   |   |
| 23   | 118                             | 6.3 Ha                                                  | ✓                                               | ✓                                      | ✓                                                                                       | ✓      | ✓              | ✓          | ✓        |             | Mdeni F                            | <b>√</b>   | <b>✓</b>   |          |                                                         |   |
|      |                                 | 0.5 Па                                                  |                                                 |                                        |                                                                                         |        |                |            |          |             | Mrobe                              | ✓          | ✓          |          |                                                         |   |
|      |                                 |                                                         |                                                 |                                        |                                                                                         |        |                |            |          |             | Matyamhlope                        |            | ✓          |          |                                                         |   |
|      |                                 |                                                         |                                                 |                                        |                                                                                         |        |                |            |          |             | Qwidlana Village                   |            | ✓          |          |                                                         |   |
|      |                                 |                                                         |                                                 |                                        |                                                                                         |        |                |            |          |             | Ndakeni                            |            | ✓          |          |                                                         |   |
|      |                                 |                                                         |                                                 |                                        |                                                                                         |        |                |            |          |             | Mandleni                           |            | ✓          |          | ]                                                       |   |
|      | 444                             | F 05 11                                                 | ,                                               | ,                                      | /                                                                                       |        |                | ,          |          | ,           | Mvumelwano B                       | ✓          | ✓          |          | Broken swer infrastructure in Rode                      |   |
| 24   | 114                             | 5.95 Ha                                                 | <b>✓</b>                                        | <b>√</b>                               | <b>√</b>                                                                                |        |                | <b>√</b>   |          | ✓           | Luyengweni                         |            | ✓          |          | Village                                                 |   |