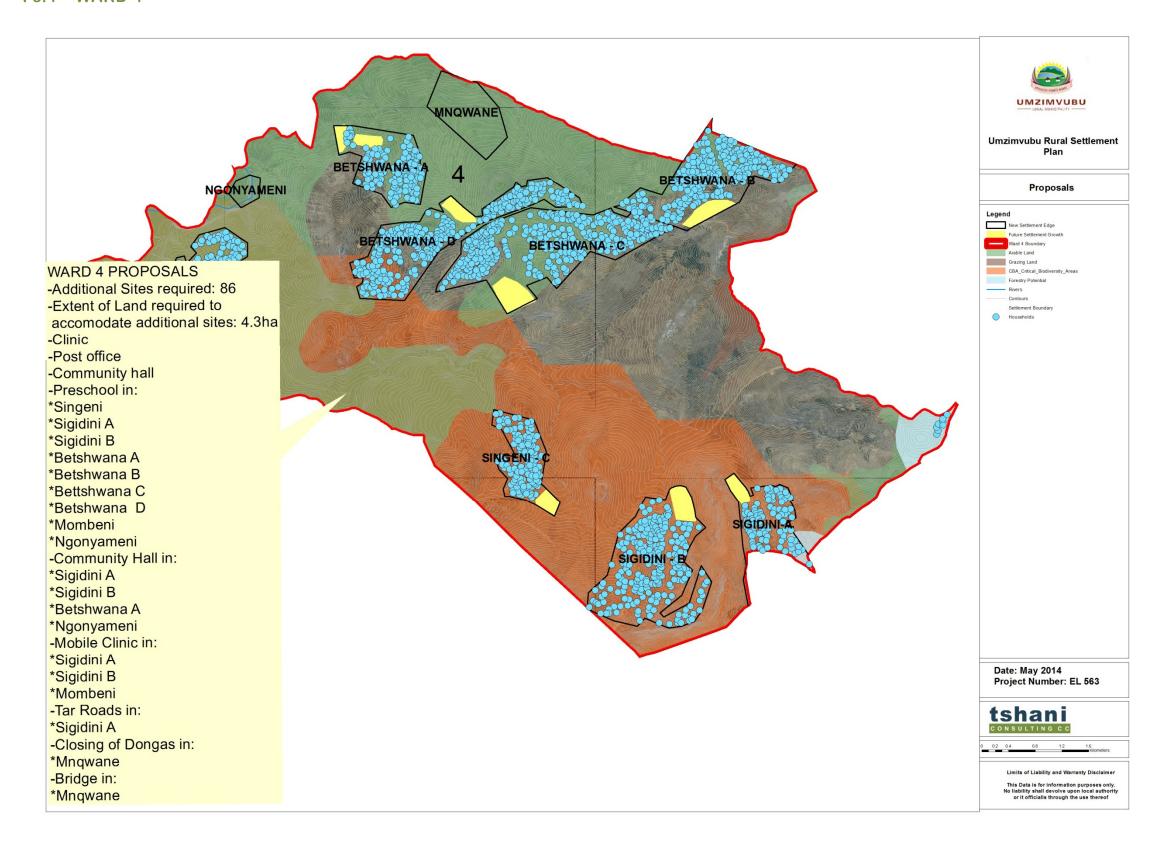

# F1. <u>IMPLEMENTATION PROPOSALS</u>

As an outcome of the study, the following table highlights the proposals for Umzimvubu Local Municipality:

|      |                                 |                                                         |                                                 |                                        |                                                                                         |          | PRO            | OVISION OF |          |             |                     |          |                              |       |                                      |
|------|---------------------------------|---------------------------------------------------------|-------------------------------------------------|----------------------------------------|-----------------------------------------------------------------------------------------|----------|----------------|------------|----------|-------------|---------------------|----------|------------------------------|-------|--------------------------------------|
| WARD | ADDITIONAL<br>SITES<br>REQUIRED | EXTENT OF LAND REQUIRED TO ACCOMMODATE ADDITIONAL SITES | FORMALIZATION<br>OF SETTLEMENT<br>EDGE (SURVEY) | RURAL PLANNING<br>FOR<br>FORMALIZATION | WORKSHOP FOR TRADITIONAL AUTHORITIES & MUNICIPAL OFFICIALS TO UNDERSTAND IMPLEMENTATION | CRECHE   | COMMUNITY HALL | СНИВСН     | CLINIC   | POST OFFICE | SETTLEMENT NAME     |          | PROVISION OF  WATER ELEC SEW |       | ANY OTHER WARD PROPOSALS             |
|      |                                 |                                                         |                                                 |                                        |                                                                                         |          |                |            |          |             | Mjikweni A          | WATEN ✓  |                              | 3L VV |                                      |
|      |                                 |                                                         |                                                 |                                        |                                                                                         |          |                |            |          |             | Maqakambeni Village | 1        | <b>√</b>                     |       |                                      |
| 1    | 82                              | 4.1 Ha                                                  | ✓                                               | ✓                                      | ✓                                                                                       | ✓        | ✓              | ✓          | ✓        | ✓           | Kwavala Village     |          | <b>√</b>                     |       |                                      |
|      |                                 |                                                         |                                                 |                                        |                                                                                         |          |                |            |          |             | Gogoweni Village    |          | <b>✓</b>                     |       |                                      |
|      |                                 |                                                         |                                                 |                                        |                                                                                         |          |                |            |          |             | Nkanji              |          | <b>√</b>                     |       |                                      |
|      |                                 |                                                         |                                                 |                                        | <b>✓</b>                                                                                | <b>*</b> |                |            |          |             | Ngabeni P           |          | <b>√</b>                     |       |                                      |
|      |                                 |                                                         |                                                 |                                        |                                                                                         |          |                |            |          |             | Manyimbane Village  | <b>✓</b> | <b>✓</b>                     |       |                                      |
|      |                                 |                                                         |                                                 |                                        |                                                                                         |          |                |            |          |             | Zignadi Village     | <b>✓</b> | <b>✓</b>                     |       |                                      |
|      |                                 |                                                         |                                                 |                                        |                                                                                         |          |                |            |          |             | Mampondweni Village | <b>√</b> | <b>√</b>                     |       |                                      |
| 2    | 66                              | 5.3 Ha                                                  | ✓                                               | ✓                                      |                                                                                         |          |                |            | ✓        | ✓           | mampenanem rimage   |          |                              |       |                                      |
|      |                                 |                                                         |                                                 |                                        |                                                                                         |          |                |            |          |             | Malwana Village     |          | <b>√</b>                     |       |                                      |
|      |                                 |                                                         |                                                 |                                        |                                                                                         |          |                |            |          |             | Dhiphini Village    |          | ✓                            |       |                                      |
|      |                                 |                                                         |                                                 |                                        |                                                                                         |          |                |            |          |             | Mahlubini Village   |          | ✓                            |       |                                      |
|      |                                 |                                                         |                                                 |                                        |                                                                                         |          |                |            |          |             | Mthela Village      |          | ✓                            |       |                                      |
|      |                                 |                                                         |                                                 |                                        |                                                                                         |          |                |            |          |             | Jabavu Village      | ✓        | ✓                            |       |                                      |
|      |                                 |                                                         |                                                 |                                        |                                                                                         |          |                |            |          |             | Thabo Village       | ✓        | ✓                            |       |                                      |
|      |                                 | 7.1 Ha                                                  | <b>√</b>                                        |                                        | <b>√</b>                                                                                |          |                |            | <b>✓</b> |             | Xhama Village       | ✓        | ✓                            |       |                                      |
| 3    | 96                              |                                                         |                                                 | ✓                                      |                                                                                         |          |                |            |          | ✓           | Mmangweni Village   | ✓        | ✓                            |       |                                      |
|      |                                 |                                                         |                                                 |                                        |                                                                                         |          |                |            |          |             | Mpondomse Village   |          | ✓                            |       |                                      |
|      |                                 |                                                         |                                                 |                                        |                                                                                         |          |                |            |          |             | Ntsikeni Village    |          | ✓                            |       |                                      |
|      |                                 |                                                         |                                                 |                                        |                                                                                         |          |                |            |          |             | Tela Village        |          | ✓                            |       |                                      |
| 4    | 86                              | 4.3 Ha                                                  | ✓                                               | ✓                                      | ✓                                                                                       | ✓        |                |            | ✓        | ✓           |                     |          |                              |       |                                      |
|      |                                 |                                                         |                                                 |                                        |                                                                                         |          |                |            |          |             | Qadu                |          | ✓                            |       |                                      |
| 5    | 76                              | 4.3 Ha                                                  | ✓                                               | ✓                                      | ✓                                                                                       | ✓        | ✓              |            | ✓        | ✓           | Mdeni E             |          | ✓                            |       |                                      |
|      |                                 |                                                         |                                                 |                                        |                                                                                         |          |                |            |          |             | Skroqobeni          |          | ✓                            |       |                                      |
|      |                                 |                                                         |                                                 |                                        |                                                                                         |          |                |            |          |             | Gubuzi              | ✓        |                              |       |                                      |
|      |                                 |                                                         |                                                 |                                        |                                                                                         |          |                |            |          |             | Mqhokweni           | ✓        | ✓                            |       | Additional clinic proposed in Ward 6 |
| 6    | 70                              | 3.5 Ha                                                  | <b>✓</b>                                        | <b>√</b>                               | ✓                                                                                       |          |                |            | <b>√</b> | ✓           | Silindini C         | ✓        | ✓                            |       |                                      |
|      | '0                              | J.J 11a                                                 | ,                                               |                                        | V                                                                                       |          |                |            | <b>V</b> | <b>V</b>    | Ngxakaxha A         | ✓        |                              |       |                                      |
|      |                                 |                                                         |                                                 |                                        |                                                                                         |          |                |            |          |             | Chibane Village     | ✓        |                              |       |                                      |
|      |                                 |                                                         |                                                 |                                        |                                                                                         |          |                |            |          |             | Munyeveni Village   | ✓        |                              |       |                                      |