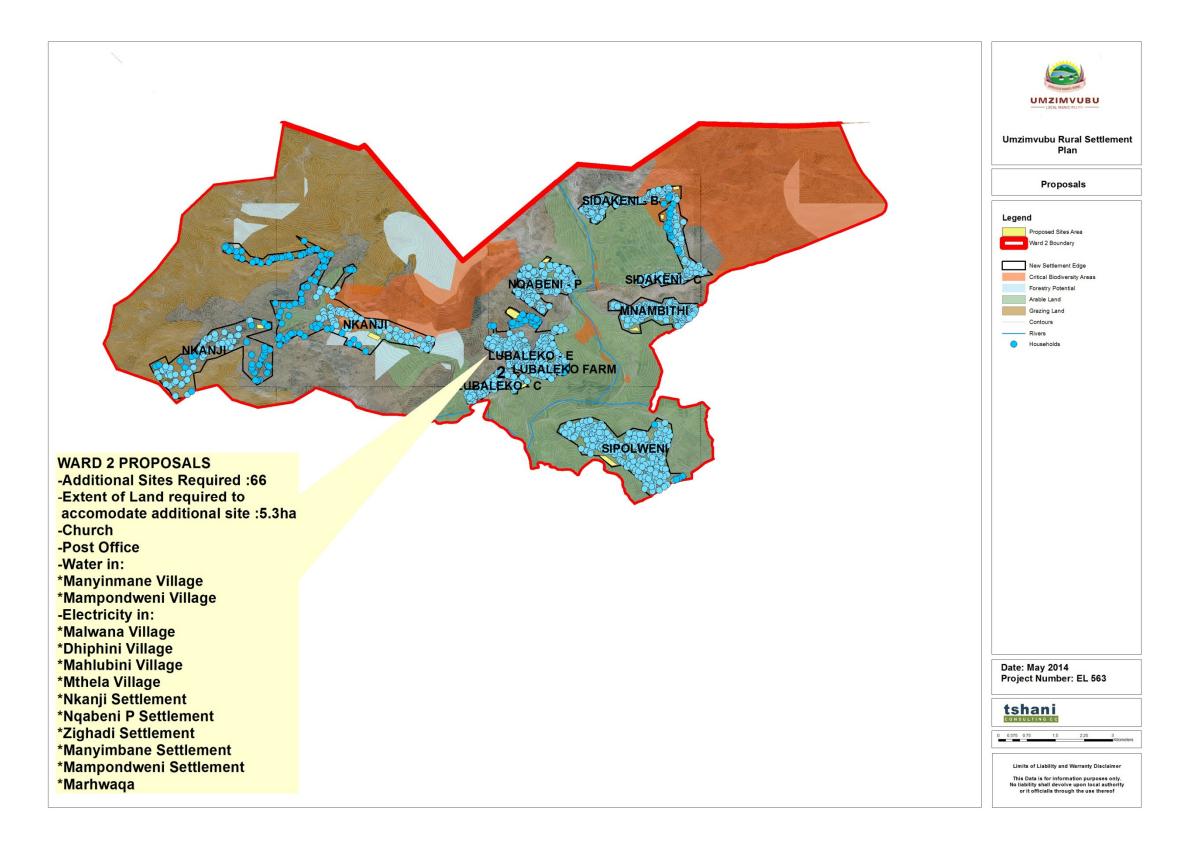

# F1. <u>IMPLEMENTATION PROPOSALS</u>

As an outcome of the study, the following table highlights the proposals for Umzimvubu Local Municipality:

|      |                                 |                                                         |                                                 |                                        |                                                                                         |          | PRO            | OVISION OF |          |             |                     |          |                              |       |                                      |
|------|---------------------------------|---------------------------------------------------------|-------------------------------------------------|----------------------------------------|-----------------------------------------------------------------------------------------|----------|----------------|------------|----------|-------------|---------------------|----------|------------------------------|-------|--------------------------------------|
| WARD | ADDITIONAL<br>SITES<br>REQUIRED | EXTENT OF LAND REQUIRED TO ACCOMMODATE ADDITIONAL SITES | FORMALIZATION<br>OF SETTLEMENT<br>EDGE (SURVEY) | RURAL PLANNING<br>FOR<br>FORMALIZATION | WORKSHOP FOR TRADITIONAL AUTHORITIES & MUNICIPAL OFFICIALS TO UNDERSTAND IMPLEMENTATION | CRECHE   | COMMUNITY HALL | СНИВСН     | CLINIC   | POST OFFICE | SETTLEMENT NAME     |          | PROVISION OF  WATER ELEC SEW |       | ANY OTHER WARD PROPOSALS             |
|      |                                 |                                                         |                                                 |                                        |                                                                                         |          |                |            |          |             | Mjikweni A          | WATEN ✓  |                              | 3L VV |                                      |
|      |                                 |                                                         |                                                 |                                        |                                                                                         |          |                |            |          |             | Maqakambeni Village | 1        | <b>√</b>                     |       |                                      |
| 1    | 82                              | 4.1 Ha                                                  | ✓                                               | ✓                                      | ✓                                                                                       | ✓        | ✓              | ✓          | ✓        | ✓           | Kwavala Village     |          | <b>√</b>                     |       |                                      |
|      |                                 |                                                         |                                                 |                                        |                                                                                         |          |                |            |          |             | Gogoweni Village    |          | <b>✓</b>                     |       |                                      |
|      |                                 |                                                         |                                                 |                                        |                                                                                         |          |                |            |          |             | Nkanji              |          | <b>√</b>                     |       |                                      |
|      |                                 |                                                         |                                                 |                                        | <b>✓</b>                                                                                | <b>*</b> |                |            |          |             | Ngabeni P           |          | <b>√</b>                     |       |                                      |
|      |                                 |                                                         |                                                 |                                        |                                                                                         |          |                |            |          |             | Manyimbane Village  | <b>✓</b> | <b>✓</b>                     |       |                                      |
|      |                                 |                                                         |                                                 |                                        |                                                                                         |          |                |            |          |             | Zignadi Village     | <b>✓</b> | <b>✓</b>                     |       |                                      |
|      |                                 |                                                         |                                                 |                                        |                                                                                         |          |                |            |          |             | Mampondweni Village | <b>√</b> | <b>√</b>                     |       |                                      |
| 2    | 66                              | 5.3 Ha                                                  | ✓                                               | ✓                                      |                                                                                         |          |                |            | ✓        | ✓           | mampenanem rimage   |          |                              |       |                                      |
|      |                                 |                                                         |                                                 |                                        |                                                                                         |          |                |            |          |             | Malwana Village     |          | <b>√</b>                     |       |                                      |
|      |                                 |                                                         |                                                 |                                        |                                                                                         |          |                |            |          |             | Dhiphini Village    |          | ✓                            |       |                                      |
|      |                                 |                                                         |                                                 |                                        |                                                                                         |          |                |            |          |             | Mahlubini Village   |          | ✓                            |       |                                      |
|      |                                 |                                                         |                                                 |                                        |                                                                                         |          |                |            |          |             | Mthela Village      |          | ✓                            |       |                                      |
|      |                                 |                                                         |                                                 |                                        |                                                                                         |          |                |            |          |             | Jabavu Village      | ✓        | ✓                            |       |                                      |
|      |                                 |                                                         |                                                 |                                        |                                                                                         |          |                |            |          |             | Thabo Village       | ✓        | ✓                            |       |                                      |
|      |                                 | 7.1 Ha                                                  | <b>√</b>                                        |                                        | <b>√</b>                                                                                |          |                |            | <b>✓</b> |             | Xhama Village       | ✓        | ✓                            |       |                                      |
| 3    | 96                              |                                                         |                                                 | ✓                                      |                                                                                         |          |                |            |          | ✓           | Mmangweni Village   | ✓        | ✓                            |       |                                      |
|      |                                 |                                                         |                                                 |                                        |                                                                                         |          |                |            |          |             | Mpondomse Village   |          | ✓                            |       |                                      |
|      |                                 |                                                         |                                                 |                                        |                                                                                         |          |                |            |          |             | Ntsikeni Village    |          | ✓                            |       |                                      |
|      |                                 |                                                         |                                                 |                                        |                                                                                         |          |                |            |          |             | Tela Village        |          | ✓                            |       |                                      |
| 4    | 86                              | 4.3 Ha                                                  | ✓                                               | ✓                                      | ✓                                                                                       | ✓        |                |            | ✓        | ✓           |                     |          |                              |       |                                      |
|      |                                 |                                                         |                                                 |                                        |                                                                                         |          |                |            |          |             | Qadu                |          | ✓                            |       |                                      |
| 5    | 76                              | 4.3 Ha                                                  | ✓                                               | ✓                                      | ✓                                                                                       | ✓        | ✓              |            | ✓        | ✓           | Mdeni E             |          | ✓                            |       |                                      |
|      |                                 |                                                         |                                                 |                                        |                                                                                         |          |                |            |          |             | Skroqobeni          |          | ✓                            |       |                                      |
|      |                                 |                                                         |                                                 |                                        |                                                                                         |          |                |            |          |             | Gubuzi              | ✓        |                              |       |                                      |
|      |                                 |                                                         |                                                 |                                        |                                                                                         |          |                |            |          |             | Mqhokweni           | ✓        | ✓                            |       | Additional clinic proposed in Ward 6 |
| 6    | 70                              | 3.5 Ha                                                  | <b>✓</b>                                        | <b>√</b>                               | ✓                                                                                       |          |                |            | <b>√</b> | ✓           | Silindini C         | ✓        | ✓                            |       |                                      |
|      | '0                              | J.J 11a                                                 | ,                                               |                                        | V                                                                                       |          |                |            | <b>V</b> | <b>V</b>    | Ngxakaxha A         | ✓        |                              |       |                                      |
|      |                                 |                                                         |                                                 |                                        |                                                                                         |          |                |            |          |             | Chibane Village     | ✓        |                              |       |                                      |
|      |                                 |                                                         |                                                 |                                        |                                                                                         |          |                |            |          |             | Munyeveni Village   | ✓        |                              |       |                                      |