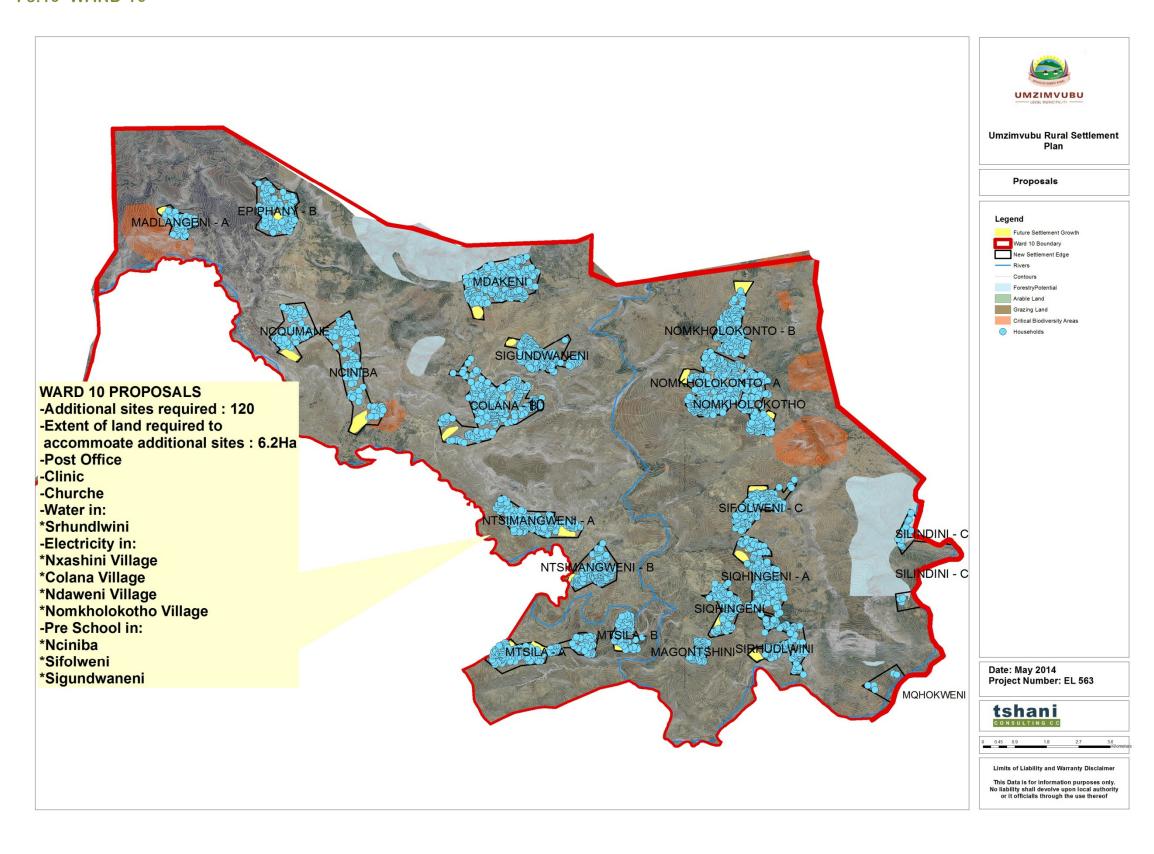

|      |                                 |                                                         |                                                 |                                        |                                                                                         |          | PRO            | OVISION OF |          |             |                       |            |              |          |                                       |
|------|---------------------------------|---------------------------------------------------------|-------------------------------------------------|----------------------------------------|-----------------------------------------------------------------------------------------|----------|----------------|------------|----------|-------------|-----------------------|------------|--------------|----------|---------------------------------------|
| WARD | ADDITIONAL<br>SITES<br>REQUIRED | EXTENT OF LAND REQUIRED TO ACCOMMODATE ADDITIONAL SITES | FORMALIZATION<br>OF SETTLEMENT<br>EDGE (SURVEY) | RURAL PLANNING<br>FOR<br>FORMALIZATION | WORKSHOP FOR TRADITIONAL AUTHORITIES & MUNICIPAL OFFICIALS TO UNDERSTAND IMPLEMENTATION | CRECHE   | COMMUNITY HALL | СНИВСН     | CLINIC   | POST OFFICE | SETTLEMENT NAME       |            | PROVISION OF |          | ANY OTHER WARD PROPOSALS              |
|      |                                 |                                                         |                                                 |                                        |                                                                                         |          |                |            |          |             |                       | WATER      | ELEC         | SEW      |                                       |
|      |                                 |                                                         |                                                 |                                        |                                                                                         |          |                |            |          |             | Sisulwini Village     | <b>√</b>   | ✓            |          |                                       |
|      |                                 |                                                         |                                                 |                                        |                                                                                         |          |                |            |          |             | Muubini Village       | <b>√</b>   |              |          |                                       |
|      |                                 |                                                         |                                                 |                                        |                                                                                         |          |                |            |          |             | Hlambe Village        | <b>√</b>   |              |          |                                       |
|      |                                 |                                                         |                                                 |                                        |                                                                                         |          |                |            |          |             | Ndavhala Village      | <b>√</b>   |              |          |                                       |
|      |                                 |                                                         |                                                 |                                        |                                                                                         |          |                |            |          |             | Welakabin Village     | <b>√</b>   |              |          |                                       |
|      |                                 |                                                         |                                                 |                                        |                                                                                         |          |                |            |          |             | Mfulamncane Village   | <b>√</b>   | ✓            |          | _                                     |
|      |                                 |                                                         |                                                 |                                        |                                                                                         |          |                |            |          |             | Majojweni Village     | ✓          |              |          |                                       |
|      |                                 |                                                         |                                                 |                                        |                                                                                         |          |                |            |          |             | Mawula Village        |            | <b>✓</b>     |          | _                                     |
|      |                                 |                                                         |                                                 |                                        |                                                                                         |          |                |            |          |             | Ngqokozo Village      |            | <b>✓</b>     |          | -                                     |
|      |                                 |                                                         |                                                 |                                        |                                                                                         |          |                |            |          |             | Xhati Village         | <b>✓</b>   | · ·          |          | -                                     |
|      |                                 |                                                         |                                                 |                                        |                                                                                         |          |                |            |          |             | Mdumndum Village      | V          | <b>/</b>     |          |                                       |
| 7    | 19                              | 0.95 Ha                                                 | ✓                                               | ✓                                      | ✓                                                                                       | ✓        | ✓              | ✓          | ✓        |             | Sikhemane             |            | V /          |          | -                                     |
|      |                                 |                                                         |                                                 |                                        |                                                                                         |          |                |            |          |             | Ntshakeni<br>Lusuthu  | <b>√</b>   | <b>→</b>     |          |                                       |
|      |                                 |                                                         |                                                 |                                        |                                                                                         |          |                |            |          |             | Mapheleni             | <b>√</b>   | · ·          |          |                                       |
|      |                                 |                                                         |                                                 |                                        |                                                                                         |          |                |            |          |             | Qhaghazelani Village  | <b>V</b> ✓ |              |          | -                                     |
| 8    | 78                              | 3.8 Ha                                                  | <b>√</b>                                        | <b>√</b>                               | <b>√</b>                                                                                | <b>✓</b> |                |            | <b>√</b> | ✓           | Phuthini Village      | <b>✓</b>   | + *          |          | Additional clinic proposed in Ward 8  |
| "    |                                 | 3.0114                                                  | •                                               | ,                                      | •                                                                                       |          |                |            | ľ        | •           | Chris Hani Village    | ,          | <b>✓</b>     | <b>√</b> | Additional cliffic proposed in Ward 8 |
|      |                                 |                                                         |                                                 |                                        |                                                                                         |          |                |            |          |             | Mngayi Village        |            | · /          | · /      |                                       |
|      |                                 |                                                         |                                                 |                                        |                                                                                         |          |                |            |          |             | Sikhumbeni Village    |            | · ·          | ,        | 1                                     |
| 9    | 78                              | 6.05 Ha                                                 | ✓                                               | <b>√</b>                               | ✓                                                                                       | <b>✓</b> |                |            | <b>✓</b> | ✓           | Sikirambem vinage     |            |              |          |                                       |
|      | 7.0                             | 0.03 110                                                |                                                 |                                        |                                                                                         |          |                |            |          |             | Srhundlweni Village   | <b>√</b>   |              |          |                                       |
|      |                                 |                                                         |                                                 |                                        |                                                                                         |          |                |            |          |             | Nxashini Village      |            | ✓            |          |                                       |
| 10   | 120                             | 6.25 Ha                                                 | ✓                                               | ✓                                      | ✓                                                                                       | <b>✓</b> | <b>✓</b>       | ✓          | <b>√</b> | ✓           | Colana Village        |            | ✓            |          |                                       |
|      |                                 |                                                         |                                                 |                                        |                                                                                         |          |                |            |          |             | Ndaweni Village       |            | ✓            |          |                                       |
|      |                                 |                                                         |                                                 |                                        |                                                                                         |          |                |            |          |             | Nomkholokotho Village |            | ✓            |          |                                       |
|      |                                 |                                                         |                                                 |                                        |                                                                                         |          |                |            |          |             | Qudlintaba Village    | ✓          |              |          |                                       |
|      |                                 |                                                         |                                                 |                                        |                                                                                         |          |                |            |          |             | Mazabanini Village    | ✓          |              |          |                                       |
|      |                                 |                                                         |                                                 |                                        |                                                                                         |          |                |            |          |             | Izintabeni Village    | ✓          | ✓            |          |                                       |
|      |                                 |                                                         |                                                 |                                        |                                                                                         |          |                |            |          |             | Mafusini Village      | ✓          | ✓            |          | ]                                     |
|      |                                 |                                                         |                                                 |                                        |                                                                                         |          |                |            |          |             | Trust Village         | ✓          | ✓            |          | ]                                     |
| 11   | 100                             | CCUP                                                    | ✓                                               | <b>√</b>                               | ✓                                                                                       |          | <b>✓</b>       |            |          | ✓           | Mgokendibone Village  | ✓          | ✓            |          |                                       |
| 111  | 108                             | 6.6 Ha                                                  | •                                               | •                                      | •                                                                                       |          | •              |            |          | V           | Bhibha Village        | ✓          | ✓            | ✓        |                                       |
|      |                                 |                                                         |                                                 |                                        |                                                                                         |          |                |            |          |             | Mthendeni Village     | ✓          | ✓            |          |                                       |
|      |                                 |                                                         |                                                 |                                        |                                                                                         |          |                |            |          |             | Mhlotsheni Village    | ✓          | ✓            |          |                                       |
|      |                                 |                                                         |                                                 |                                        |                                                                                         |          |                |            |          |             | Rhawtshane Village    | ✓          | ✓            |          |                                       |
|      |                                 |                                                         |                                                 |                                        |                                                                                         |          |                |            |          |             | Vinkileni Village     | ✓          | ✓            |          |                                       |
|      |                                 |                                                         |                                                 |                                        |                                                                                         |          |                |            |          |             | Izwelisha Village     | ✓          | ✓            |          |                                       |
|      |                                 |                                                         |                                                 |                                        |                                                                                         |          |                |            |          |             | Mpoza                 |            | ✓            |          |                                       |
| 12   | 85                              | 4.25 Ha                                                 | ✓                                               | ✓                                      | ✓                                                                                       | ✓        |                | ✓          |          | ✓           | Lutaleni              |            | ✓            |          | ]                                     |
|      |                                 |                                                         |                                                 |                                        |                                                                                         |          |                |            |          |             | Mgungundlovu          |            | ✓            |          |                                       |