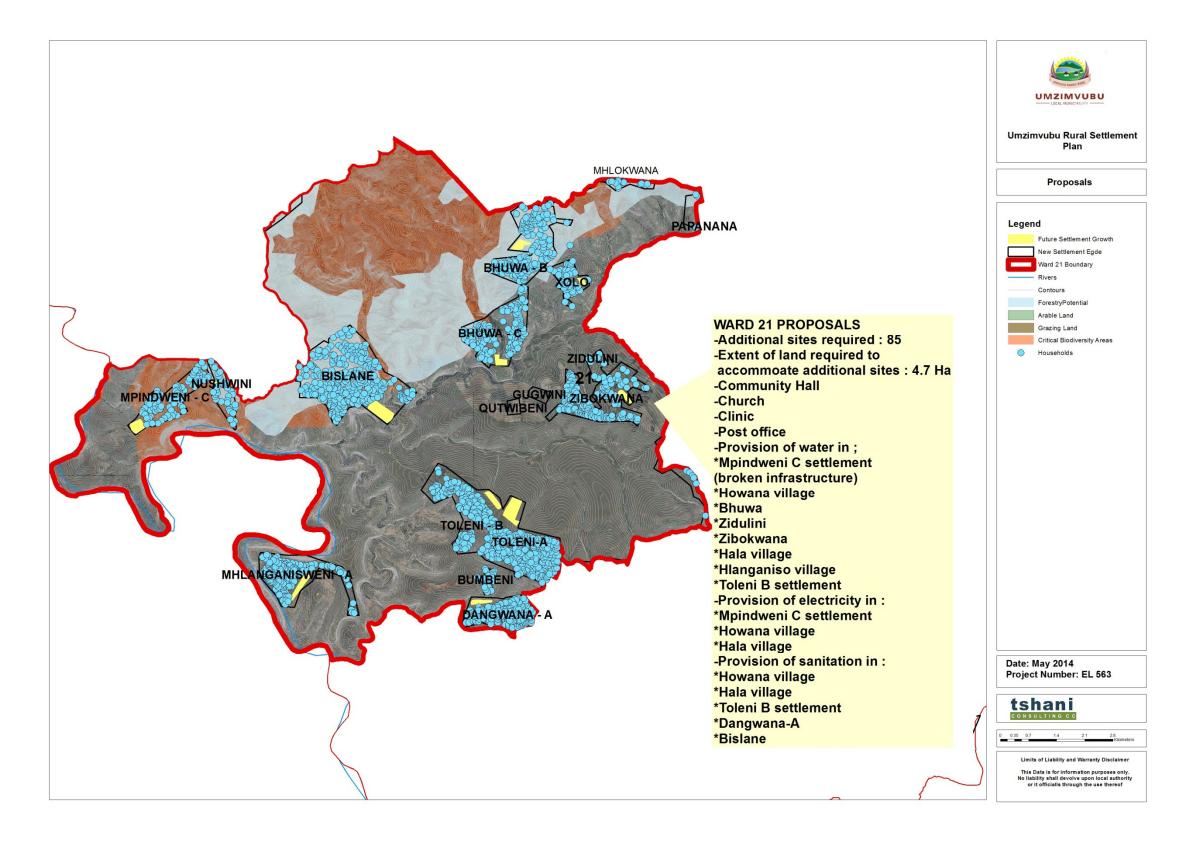

|      |                                 |                                                         |                                                 |                                        |                                                                                         |        | PRO            | DVISION OF |          |             |                                    |            |            |          |                                                         |   |
|------|---------------------------------|---------------------------------------------------------|-------------------------------------------------|----------------------------------------|-----------------------------------------------------------------------------------------|--------|----------------|------------|----------|-------------|------------------------------------|------------|------------|----------|---------------------------------------------------------|---|
| WARD | ADDITIONAL<br>SITES<br>REQUIRED | EXTENT OF LAND REQUIRED TO ACCOMMODATE ADDITIONAL SITES | FORMALIZATION<br>OF SETTLEMENT<br>EDGE (SURVEY) | RURAL PLANNING<br>FOR<br>FORMALIZATION | WORKSHOP FOR TRADITIONAL AUTHORITIES & MUNICIPAL OFFICIALS TO UNDERSTAND IMPLEMENTATION | СКЕСНЕ | COMMUNITY HALL | СНИКСН     | CLINIC   | POST OFFICE | SETTLEMENT NAME                    | PRC        | DVISION OF |          | ANY OTHER WARD PROPOSALS                                |   |
|      |                                 |                                                         |                                                 |                                        |                                                                                         |        |                |            |          |             |                                    | WATER      | ELEC       | SEW      |                                                         |   |
|      |                                 |                                                         |                                                 |                                        |                                                                                         |        |                |            |          |             | Lwandlana                          | ✓          |            |          |                                                         |   |
|      |                                 |                                                         |                                                 |                                        |                                                                                         |        |                |            |          |             | Lucingweni                         | <b>✓</b>   |            |          |                                                         |   |
|      |                                 |                                                         |                                                 |                                        |                                                                                         |        |                |            |          |             | Mawusheni                          | ✓          | ✓          |          |                                                         |   |
|      |                                 |                                                         |                                                 |                                        |                                                                                         |        |                |            |          |             | Sbangweni                          | <b>✓</b>   | ✓          |          |                                                         |   |
|      |                                 |                                                         |                                                 |                                        |                                                                                         |        |                |            |          |             | Essek Farm                         | <b>✓</b>   | ✓          |          |                                                         |   |
|      |                                 |                                                         |                                                 |                                        |                                                                                         |        |                |            |          |             | Mbizweni                           | ✓          | <b>√</b>   | ✓        | _                                                       |   |
|      |                                 |                                                         | ,                                               | ,                                      |                                                                                         | ,      |                |            |          |             | Tina Hill                          | ✓          | <b>√</b>   |          |                                                         |   |
| 20   | 121                             | 6.05 Ha                                                 | ✓                                               | <b>✓</b>                               | ✓                                                                                       | ✓      |                |            |          |             | Essek                              | ✓          | ✓          |          | Additional clinic proposed in Ward 20                   |   |
|      |                                 |                                                         |                                                 |                                        |                                                                                         |        |                |            |          |             | Dangwana                           | <b>√</b>   |            |          |                                                         |   |
|      |                                 |                                                         |                                                 |                                        |                                                                                         |        |                |            |          |             | Majuba B                           | <b>√</b>   | ✓          | <b>√</b> |                                                         |   |
|      |                                 |                                                         |                                                 |                                        |                                                                                         |        |                |            |          |             | Mpemba                             | <b>√</b>   |            | <b>✓</b> |                                                         |   |
|      |                                 |                                                         |                                                 |                                        |                                                                                         |        |                |            |          |             | Maqgcakini                         | ✓          | ✓          | <b>√</b> |                                                         |   |
|      |                                 |                                                         |                                                 |                                        |                                                                                         |        |                |            |          |             | Cabane                             | <b>√</b>   |            | <b>√</b> |                                                         |   |
|      |                                 |                                                         |                                                 |                                        |                                                                                         |        |                |            |          |             | Izincuka Village                   | <b>√</b>   |            | ✓<br>✓   |                                                         |   |
|      |                                 |                                                         |                                                 |                                        |                                                                                         |        |                |            |          |             | Emarambeni Village                 | ✓<br>✓     | <b>/</b>   | •        |                                                         |   |
|      | 85                              |                                                         |                                                 |                                        |                                                                                         |        |                |            |          |             | Mpindweni C                        | <b>∨</b>   | · ·        | <b>✓</b> | Repairs to existing water infrastructure in Mpindweni C |   |
| 21   |                                 | 4.4 Ha                                                  | <b>✓</b>                                        | <b>✓</b>                               | ✓                                                                                       |        | ./             | ✓          | ✓        | <b>✓</b>    | Toleni B                           | <b>✓</b>   | <b>✓</b>   | <b>✓</b> |                                                         |   |
| 21   |                                 | 4.4 ⊓d                                                  | •                                               | •                                      | , v                                                                                     |        | •              | V          | v        | •           | Howana Village                     | <b>V</b> ✓ | \ \ \ \ \  | <b>V</b> |                                                         |   |
|      |                                 |                                                         |                                                 |                                        |                                                                                         |        |                |            |          |             | Hala Village<br>Hlanganiso Village | <b>✓</b>   | + -        | •        |                                                         |   |
|      |                                 |                                                         |                                                 |                                        |                                                                                         |        |                |            |          |             | Mbizeni C                          | <b>→</b>   | <b>√</b>   |          |                                                         |   |
|      |                                 |                                                         |                                                 |                                        |                                                                                         |        |                |            |          |             | _                                  | Mabhobho   | · ✓        |          |                                                         | - |
|      |                                 |                                                         |                                                 |                                        |                                                                                         |        |                |            |          |             | Ngqwarha                           | •          | <b>√</b>   |          | -                                                       |   |
|      |                                 |                                                         | <b>✓</b>                                        |                                        |                                                                                         |        |                |            | <b>✓</b> |             | Xhokonka                           |            | <b>✓</b>   | <b>✓</b> | -                                                       |   |
| 22   | 96                              | 6.25 Ha                                                 |                                                 | ✓                                      | ✓                                                                                       |        |                |            |          | ✓           | Nhlangano Village                  | <b>✓</b>   |            | -        |                                                         |   |
|      |                                 |                                                         |                                                 |                                        |                                                                                         |        |                |            |          |             | Indubhu Village                    |            | <b>√</b>   |          | -                                                       |   |
|      |                                 |                                                         |                                                 |                                        |                                                                                         |        |                |            |          |             | Zincandeni Village                 |            | <b>√</b>   |          | 1                                                       |   |
|      |                                 |                                                         |                                                 |                                        |                                                                                         | '      |                |            |          |             | Msikelo Village                    |            | <b>√</b>   |          | -                                                       |   |
|      |                                 |                                                         |                                                 |                                        |                                                                                         |        |                |            |          |             | Singgezu                           | <b>√</b>   | <b>√</b>   |          |                                                         |   |
|      |                                 |                                                         |                                                 |                                        |                                                                                         |        |                |            |          |             | Dlabhaneni                         | ✓          | ✓          |          | 1                                                       |   |
|      |                                 |                                                         |                                                 |                                        |                                                                                         |        |                |            |          |             | Bumbane                            | ✓          | <b>√</b>   |          | 1                                                       |   |
|      |                                 |                                                         |                                                 |                                        |                                                                                         |        |                |            |          |             | Qukanca                            | ✓          | <b>√</b>   |          | 1                                                       |   |
|      |                                 |                                                         |                                                 |                                        |                                                                                         |        |                |            |          |             | Phitshini                          | ✓          | ✓          |          | Additional clinic proposed in Ward 23                   |   |
| 23   | 118                             | 6.3 Ha                                                  | ✓                                               | ✓                                      | ✓                                                                                       | ✓      | ✓              | ✓          | ✓        |             | Mdeni F                            | <b>√</b>   | <b>✓</b>   |          |                                                         |   |
|      |                                 | 0.5 Па                                                  |                                                 |                                        |                                                                                         |        |                |            |          |             | Mrobe                              | ✓          | ✓          |          |                                                         |   |
|      |                                 |                                                         |                                                 |                                        |                                                                                         |        |                |            |          |             | Matyamhlope                        |            | ✓          |          |                                                         |   |
|      |                                 |                                                         |                                                 |                                        |                                                                                         |        |                |            |          |             | Qwidlana Village                   |            | ✓          |          |                                                         |   |
|      |                                 |                                                         |                                                 |                                        |                                                                                         |        |                |            |          |             | Ndakeni                            |            | ✓          |          |                                                         |   |
|      |                                 |                                                         |                                                 |                                        |                                                                                         |        |                |            |          |             | Mandleni                           |            | ✓          |          | ]                                                       |   |
|      | 444                             | F 05 11                                                 | ,                                               | ,                                      | /                                                                                       |        |                | ,          |          | ,           | Mvumelwano B                       | ✓          | ✓          |          | Broken swer infrastructure in Rode                      |   |
| 24   | 114                             | 5.95 Ha                                                 | <b>✓</b>                                        | <b>√</b>                               | <b>√</b>                                                                                |        |                | <b>√</b>   |          | ✓           | Luyengweni                         |            | ✓          |          | Village                                                 |   |