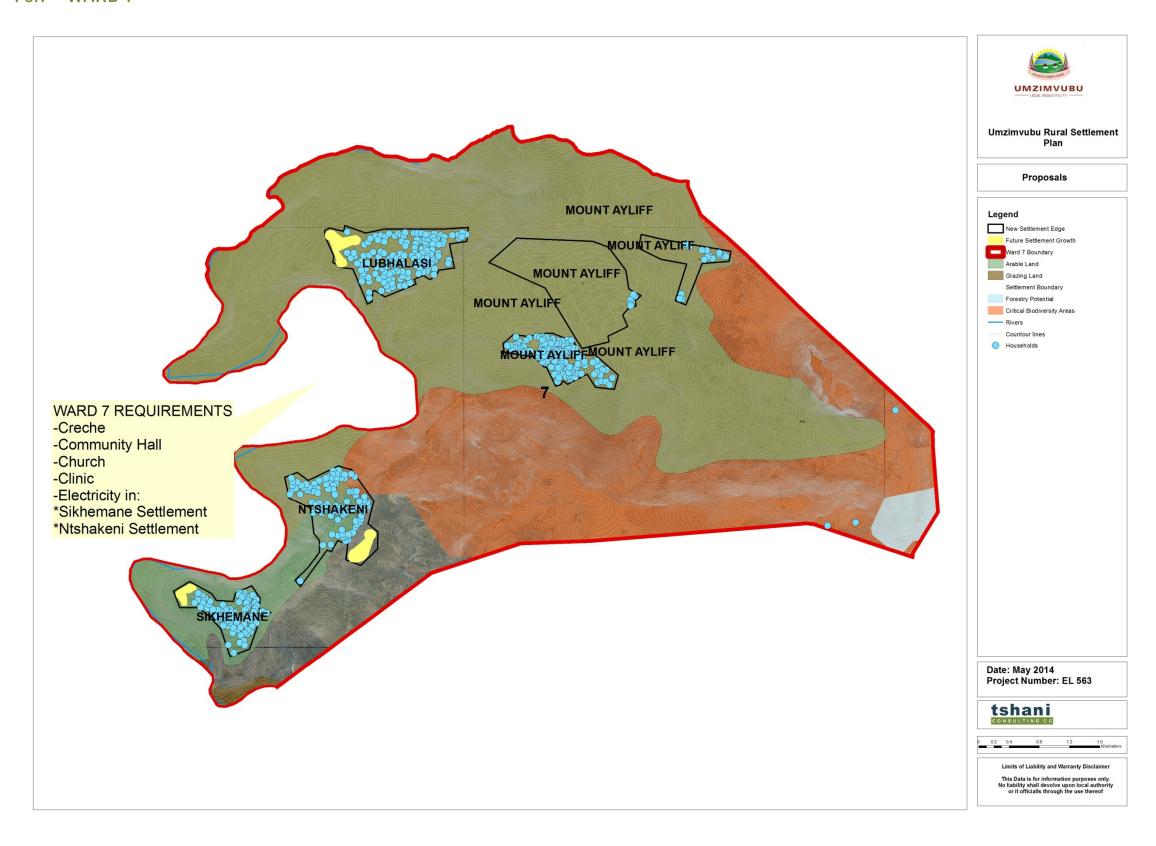

|      |                                 |                                                         |                                                 |                                        |                                                                                         |          | PRO            | OVISION OF |          |             |                       |            |              |          |                                       |
|------|---------------------------------|---------------------------------------------------------|-------------------------------------------------|----------------------------------------|-----------------------------------------------------------------------------------------|----------|----------------|------------|----------|-------------|-----------------------|------------|--------------|----------|---------------------------------------|
| WARD | ADDITIONAL<br>SITES<br>REQUIRED | EXTENT OF LAND REQUIRED TO ACCOMMODATE ADDITIONAL SITES | FORMALIZATION<br>OF SETTLEMENT<br>EDGE (SURVEY) | RURAL PLANNING<br>FOR<br>FORMALIZATION | WORKSHOP FOR TRADITIONAL AUTHORITIES & MUNICIPAL OFFICIALS TO UNDERSTAND IMPLEMENTATION | CRECHE   | COMMUNITY HALL | СНИВСН     | CLINIC   | POST OFFICE | SETTLEMENT NAME       |            | PROVISION OF |          | ANY OTHER WARD PROPOSALS              |
|      |                                 |                                                         |                                                 |                                        |                                                                                         |          |                |            |          |             |                       | WATER      | ELEC         | SEW      |                                       |
|      |                                 |                                                         |                                                 |                                        |                                                                                         |          |                |            |          |             | Sisulwini Village     | <b>√</b>   | ✓            |          |                                       |
|      |                                 |                                                         |                                                 |                                        |                                                                                         |          |                |            |          |             | Muubini Village       | <b>√</b>   |              |          |                                       |
|      |                                 |                                                         |                                                 |                                        |                                                                                         |          |                |            |          |             | Hlambe Village        | <b>√</b>   |              |          |                                       |
|      |                                 |                                                         |                                                 |                                        |                                                                                         |          |                |            |          |             | Ndavhala Village      | <b>√</b>   |              |          |                                       |
|      |                                 |                                                         |                                                 |                                        |                                                                                         |          |                |            |          |             | Welakabin Village     | <b>√</b>   |              |          |                                       |
|      |                                 |                                                         |                                                 |                                        |                                                                                         |          |                |            |          |             | Mfulamncane Village   | <b>√</b>   | ✓            |          | _                                     |
|      |                                 |                                                         |                                                 |                                        |                                                                                         |          |                |            |          |             | Majojweni Village     | ✓          |              |          |                                       |
|      |                                 |                                                         |                                                 |                                        |                                                                                         |          |                |            |          |             | Mawula Village        |            | <b>✓</b>     |          | _                                     |
|      |                                 |                                                         |                                                 |                                        |                                                                                         |          |                |            |          |             | Ngqokozo Village      |            | <b>✓</b>     |          | -                                     |
|      |                                 |                                                         |                                                 |                                        |                                                                                         |          |                |            |          |             | Xhati Village         | <b>✓</b>   | · ·          |          | -                                     |
|      |                                 |                                                         |                                                 |                                        |                                                                                         |          |                |            |          |             | Mdumndum Village      | V          | <b>/</b>     |          |                                       |
| 7    | 19                              | 0.95 Ha                                                 | ✓                                               | ✓                                      | ✓                                                                                       | ✓        | ✓              | ✓          | ✓        |             | Sikhemane             |            | V /          |          | -                                     |
|      |                                 |                                                         |                                                 |                                        |                                                                                         |          |                |            |          |             | Ntshakeni<br>Lusuthu  | <b>√</b>   | <b>→</b>     |          |                                       |
|      |                                 |                                                         |                                                 |                                        |                                                                                         |          |                |            |          |             | Mapheleni             | <b>√</b>   | · ·          |          |                                       |
|      |                                 |                                                         |                                                 |                                        |                                                                                         |          |                |            |          |             | Qhaghazelani Village  | <b>V</b> ✓ |              |          | -                                     |
| 8    | 78                              | 3.8 Ha                                                  | <b>√</b>                                        | <b>√</b>                               | <b>√</b>                                                                                | <b>✓</b> |                |            | <b>√</b> | ✓           | Phuthini Village      | <b>✓</b>   | + *          |          | Additional clinic proposed in Ward 8  |
| "    |                                 | 3.0114                                                  | •                                               | ,                                      | •                                                                                       |          |                |            | ľ        | •           | Chris Hani Village    | ,          | <b>✓</b>     | <b>√</b> | Additional cliffic proposed in Ward 8 |
|      |                                 |                                                         |                                                 |                                        |                                                                                         |          |                |            |          |             | Mngayi Village        |            | · /          | · /      |                                       |
|      |                                 |                                                         |                                                 |                                        |                                                                                         |          |                |            |          |             | Sikhumbeni Village    |            | · ·          | ,        | 1                                     |
| 9    | 78                              | 6.05 Ha                                                 | ✓                                               | <b>√</b>                               | ✓                                                                                       | <b>✓</b> |                |            | <b>✓</b> | ✓           | Sikirambem vinage     |            |              |          |                                       |
|      | 7.0                             | 0.03 110                                                |                                                 |                                        |                                                                                         |          |                |            |          |             | Srhundlweni Village   | <b>√</b>   |              |          |                                       |
|      |                                 |                                                         |                                                 |                                        |                                                                                         |          |                |            |          |             | Nxashini Village      |            | ✓            |          |                                       |
| 10   | 120                             | 6.25 Ha                                                 | ✓                                               | ✓                                      | ✓                                                                                       | <b>✓</b> | <b>✓</b>       | ✓          | <b>√</b> | ✓           | Colana Village        |            | ✓            |          |                                       |
|      |                                 |                                                         |                                                 |                                        |                                                                                         |          |                |            |          |             | Ndaweni Village       |            | ✓            |          |                                       |
|      |                                 |                                                         |                                                 |                                        |                                                                                         |          |                |            |          |             | Nomkholokotho Village |            | ✓            |          |                                       |
|      |                                 |                                                         |                                                 |                                        |                                                                                         |          |                |            |          |             | Qudlintaba Village    | ✓          |              |          |                                       |
|      |                                 |                                                         |                                                 |                                        |                                                                                         |          |                |            |          |             | Mazabanini Village    | ✓          |              |          |                                       |
|      |                                 |                                                         |                                                 |                                        |                                                                                         |          |                |            |          |             | Izintabeni Village    | ✓          | ✓            |          |                                       |
|      |                                 |                                                         |                                                 |                                        |                                                                                         |          |                |            |          |             | Mafusini Village      | ✓          | ✓            |          | ]                                     |
|      |                                 |                                                         |                                                 |                                        |                                                                                         |          |                |            |          |             | Trust Village         | ✓          | ✓            |          | ]                                     |
| 11   | 100                             | CCUP                                                    | ✓                                               | <b>√</b>                               | ✓                                                                                       |          | <b>✓</b>       |            |          | ✓           | Mgokendibone Village  | ✓          | ✓            |          |                                       |
| 111  | 108                             | 6.6 Ha                                                  | •                                               | •                                      | •                                                                                       |          | •              |            |          | V           | Bhibha Village        | ✓          | ✓            | ✓        |                                       |
|      |                                 |                                                         |                                                 |                                        |                                                                                         |          |                |            |          |             | Mthendeni Village     | ✓          | ✓            |          |                                       |
|      |                                 |                                                         |                                                 |                                        |                                                                                         |          |                |            |          |             | Mhlotsheni Village    | ✓          | ✓            |          |                                       |
|      |                                 |                                                         |                                                 |                                        |                                                                                         |          |                |            |          |             | Rhawtshane Village    | ✓          | ✓            |          |                                       |
|      |                                 |                                                         |                                                 |                                        |                                                                                         |          |                |            |          |             | Vinkileni Village     | ✓          | ✓            |          |                                       |
|      |                                 |                                                         |                                                 |                                        |                                                                                         |          |                |            |          |             | Izwelisha Village     | ✓          | ✓            |          |                                       |
|      |                                 |                                                         |                                                 |                                        |                                                                                         |          |                |            |          |             | Mpoza                 |            | ✓            |          |                                       |
| 12   | 85                              | 4.25 Ha                                                 | ✓                                               | ✓                                      | ✓                                                                                       | ✓        |                | ✓          |          | ✓           | Lutaleni              |            | ✓            |          | ]                                     |
|      |                                 |                                                         |                                                 |                                        |                                                                                         |          |                |            |          |             | Mgungundlovu          |            | ✓            |          |                                       |