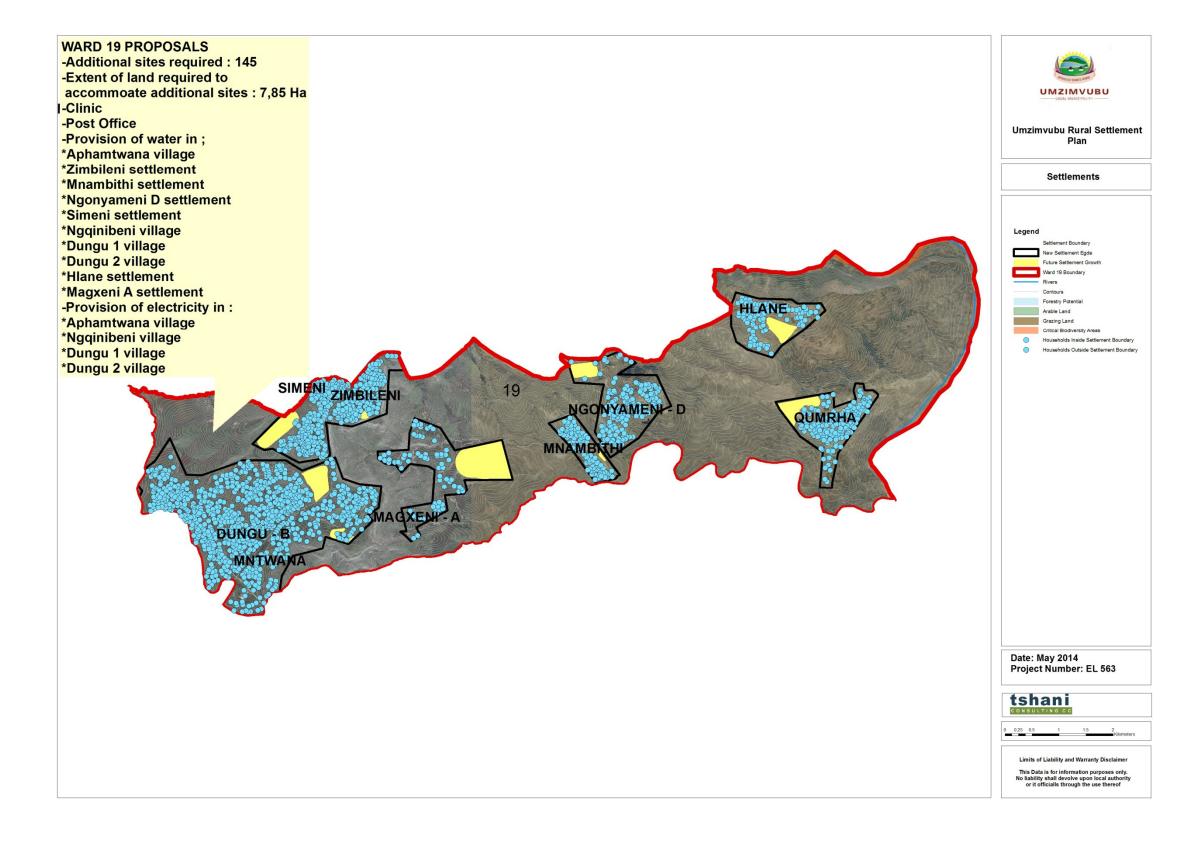

|          |                                 |                                                         |                                                 |                                        |                                                                                         |        | PRO            | OVISION OF |          |             |                        |              |          |          |                                       |  |
|----------|---------------------------------|---------------------------------------------------------|-------------------------------------------------|----------------------------------------|-----------------------------------------------------------------------------------------|--------|----------------|------------|----------|-------------|------------------------|--------------|----------|----------|---------------------------------------|--|
| WARD     | ADDITIONAL<br>SITES<br>REQUIRED | EXTENT OF LAND REQUIRED TO ACCOMMODATE ADDITIONAL SITES | FORMALIZATION<br>OF SETTLEMENT<br>EDGE (SURVEY) | RURAL PLANNING<br>FOR<br>FORMALIZATION | WORKSHOP FOR TRADITIONAL AUTHORITIES & MUNICIPAL OFFICIALS TO UNDERSTAND IMPLEMENTATION | СКЕСНЕ | COMMUNITY HALL | СНОВСН     | CLINIC   | POST OFFICE | SETTLEMENT NAME        | PROVISION OF |          |          | ANY OTHER WARD PROPOSALS              |  |
|          |                                 |                                                         |                                                 |                                        |                                                                                         |        |                |            |          |             |                        | WATER        | ELEC     | SEW      |                                       |  |
|          |                                 |                                                         |                                                 |                                        |                                                                                         |        |                |            |          |             | Ntibane                |              | ✓        |          | <u> </u>                              |  |
|          |                                 |                                                         |                                                 |                                        |                                                                                         |        |                |            |          |             | Mawusheni              |              | ✓        |          | <u> </u>                              |  |
|          |                                 |                                                         |                                                 |                                        |                                                                                         |        |                |            |          |             | Tyeni                  |              | ✓        |          | _                                     |  |
|          |                                 |                                                         |                                                 |                                        |                                                                                         |        |                |            |          |             | Xhameni Village        | ✓            | ✓        |          | _                                     |  |
|          |                                 |                                                         |                                                 |                                        |                                                                                         |        |                |            |          |             | Mkhangisa Village      | ✓            | ✓        |          |                                       |  |
|          |                                 |                                                         |                                                 |                                        |                                                                                         |        |                |            |          |             | Magihlikeni Village    | ✓            | ✓        |          |                                       |  |
|          |                                 |                                                         |                                                 |                                        |                                                                                         |        |                |            |          |             | Msongonyane Village    |              | ✓        |          |                                       |  |
|          |                                 |                                                         |                                                 |                                        |                                                                                         |        |                |            |          |             | Qanqu Village          |              | ✓        |          | ]                                     |  |
|          |                                 |                                                         |                                                 |                                        |                                                                                         |        |                |            |          |             | Macheleni Village      |              | ✓        |          | 7                                     |  |
|          |                                 |                                                         |                                                 |                                        |                                                                                         |        |                |            |          |             | Jimistine Village      |              | ✓        |          | 1                                     |  |
|          |                                 |                                                         |                                                 |                                        |                                                                                         |        |                |            |          |             | Nguse Village          |              | ✓        |          | 1                                     |  |
|          |                                 |                                                         |                                                 |                                        |                                                                                         |        |                |            |          |             | Mpungutyana            | ✓            | ✓        |          |                                       |  |
| 13       | 96                              | 4.8 Ha                                                  | ✓                                               | ✓                                      | ✓                                                                                       | ✓      | ✓              | ✓          |          | ✓           | Mpamba                 | ✓            | ✓        |          | Additional creche proposed in Ward    |  |
|          |                                 |                                                         |                                                 |                                        |                                                                                         |        |                |            |          |             | Icabuka Village        | ✓            | ✓        |          | 13                                    |  |
|          |                                 |                                                         |                                                 |                                        |                                                                                         |        |                |            |          |             | Bhukazi A              | ✓            | ✓        | <b>✓</b> |                                       |  |
|          |                                 |                                                         |                                                 |                                        |                                                                                         |        |                |            |          |             | Ngalweni               |              | ✓        | <b>✓</b> | 1                                     |  |
|          | 108                             |                                                         |                                                 |                                        |                                                                                         |        |                |            |          |             | Shqingweni Village     | <b>√</b>     | <b>✓</b> |          | -                                     |  |
| 14       |                                 | 5.85 Ha                                                 | ✓                                               | ✓                                      | ✓                                                                                       |        | ✓              | ✓          | <b>✓</b> |             | Msukelweni Village     | <b>√</b>     | <b>✓</b> | <b>✓</b> | -                                     |  |
| -        |                                 | 3.03 1.0                                                |                                                 |                                        |                                                                                         |        |                |            |          |             | Machibini Village      | <b>√</b>     | <b>✓</b> | <b>✓</b> |                                       |  |
|          |                                 |                                                         |                                                 |                                        |                                                                                         |        |                |            |          |             | Sclumelwa Village      | <b>√</b>     | <b>√</b> |          | 1                                     |  |
|          |                                 |                                                         |                                                 |                                        |                                                                                         |        |                |            |          |             | Sikolo Village         | <b>√</b>     | <b>√</b> |          | 1                                     |  |
|          |                                 |                                                         |                                                 |                                        |                                                                                         |        |                |            |          |             | Hagwini                | · ✓          |          |          |                                       |  |
|          |                                 |                                                         |                                                 |                                        |                                                                                         |        |                |            |          |             | Ntenetyana             | ·            |          |          | -                                     |  |
|          |                                 |                                                         |                                                 |                                        |                                                                                         |        |                |            |          |             | Gubuzi                 | ·            |          |          | -                                     |  |
|          |                                 |                                                         |                                                 |                                        |                                                                                         |        |                |            |          |             | Lonci                  | <b>✓</b>     |          |          | -                                     |  |
| 15       | 82                              | 4.1 Ha                                                  | ✓                                               | ✓                                      | ✓                                                                                       |        | ✓              | ✓          | ✓        | ✓           | Thwa                   | <b>✓</b>     |          |          | Additional clinic proposed in Ward 15 |  |
|          |                                 |                                                         |                                                 |                                        |                                                                                         |        |                |            |          |             | Ntshogweni Village     | <b>✓</b>     |          |          | -                                     |  |
|          |                                 |                                                         |                                                 |                                        |                                                                                         |        |                |            |          |             | Soweto Village         | <b>✓</b>     |          |          |                                       |  |
|          |                                 |                                                         |                                                 |                                        |                                                                                         |        |                |            |          |             | Mjarhweni Village      | <b>✓</b>     |          |          |                                       |  |
| 16       | 61                              | 3.05 Ha                                                 | <b>√</b>                                        | <b>√</b>                               | ✓                                                                                       |        | <b>✓</b>       |            | <b>√</b> | <b>√</b>    | ivijarriwerii village  | ,            |          |          |                                       |  |
| 16<br>17 | 58                              | 2.9 Ha                                                  | <b>∨</b> ✓                                      | <b>∨</b> ✓                             | <b>∨</b>                                                                                | 1      | <b>∨</b> ✓     | <b>✓</b>   | <b>∨</b> | <b>✓</b>    | Ngxabaxha Village      | ✓            | <b>✓</b> |          |                                       |  |
| 1/       | 58                              | ∠.9 ⊓d                                                  | •                                               | •                                      | <b>Y</b>                                                                                | -      | •              | <b>Y</b>   | <b>Y</b> | <b>Y</b>    |                        | <b>∨</b>     | <b>,</b> |          |                                       |  |
|          |                                 |                                                         |                                                 |                                        |                                                                                         |        |                |            |          |             | Zimbileni<br>Mnambithi | <b>∨</b> ✓   |          |          | -                                     |  |
|          |                                 |                                                         |                                                 |                                        |                                                                                         |        |                |            |          |             |                        | <b>∨</b>     |          |          | -                                     |  |
|          |                                 |                                                         |                                                 |                                        |                                                                                         |        |                |            |          |             | Ngonyameni D           | <b>V</b> ✓   |          |          | -                                     |  |
|          |                                 |                                                         |                                                 |                                        |                                                                                         |        |                |            |          |             | Simeni                 | <b>∨</b>     |          |          | -                                     |  |
| 19       | 145                             | 7.85 Ha                                                 | ✓                                               | ✓                                      | ✓                                                                                       |        |                |            | ✓        | ✓           | Hlane                  | <b>✓</b>     |          |          | -                                     |  |
|          |                                 |                                                         |                                                 |                                        |                                                                                         |        |                |            |          |             | Magxeni A              |              |          |          | 4                                     |  |
|          |                                 |                                                         |                                                 |                                        |                                                                                         |        |                |            |          |             | Aphamtwana Village     | <b>√</b>     | <b>√</b> |          | 4                                     |  |
|          |                                 |                                                         |                                                 |                                        |                                                                                         |        |                |            |          |             | Ngqinibeni Village     | ✓            | <b>√</b> |          | 4                                     |  |
|          |                                 |                                                         |                                                 |                                        |                                                                                         |        |                |            |          |             | Dungu 1 Village        | <b>√</b>     | <b>√</b> |          | 4                                     |  |
|          |                                 |                                                         |                                                 |                                        |                                                                                         |        |                |            |          |             | Dungu 2 Village        | ✓            | ✓        |          |                                       |  |