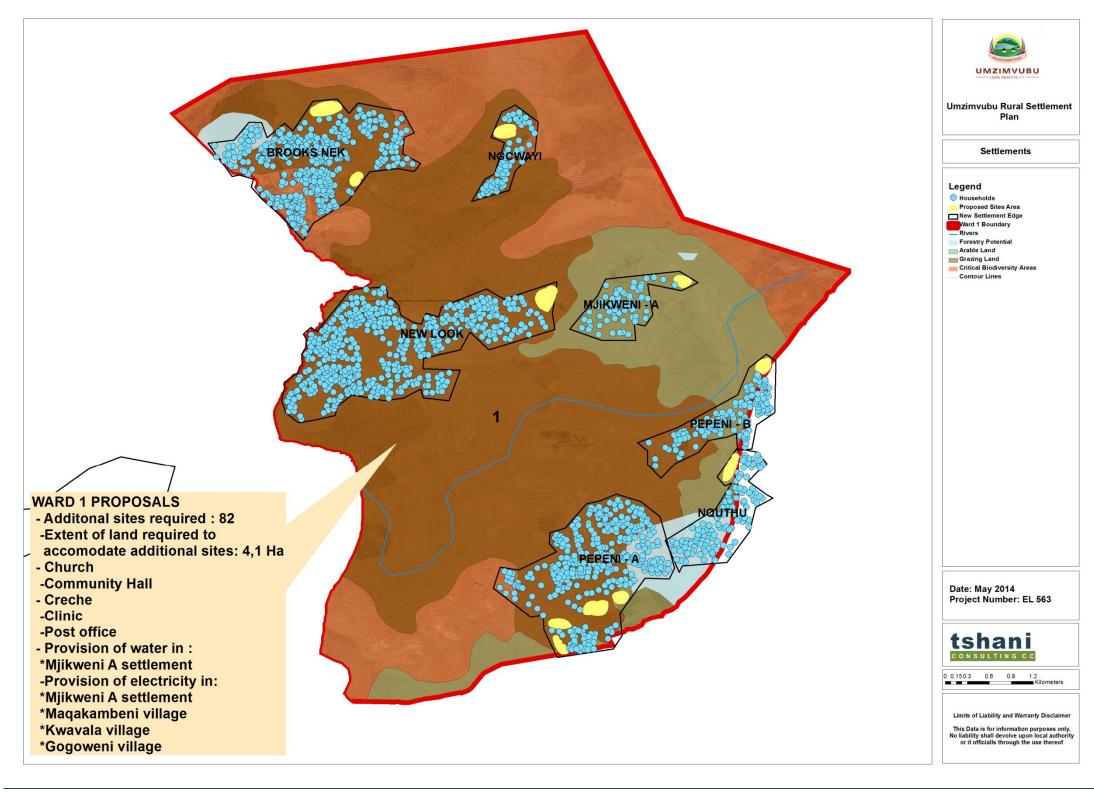

# F1. <u>IMPLEMENTATION PROPOSALS</u>

As an outcome of the study, the following table highlights the proposals for Umzimvubu Local Municipality:

|      |                                 |                                                         |                                                 |                                        |                                                                                         |          | PRO            | OVISION OF |          |             |                     |          |                              |       |                                      |
|------|---------------------------------|---------------------------------------------------------|-------------------------------------------------|----------------------------------------|-----------------------------------------------------------------------------------------|----------|----------------|------------|----------|-------------|---------------------|----------|------------------------------|-------|--------------------------------------|
| WARD | ADDITIONAL<br>SITES<br>REQUIRED | EXTENT OF LAND REQUIRED TO ACCOMMODATE ADDITIONAL SITES | FORMALIZATION<br>OF SETTLEMENT<br>EDGE (SURVEY) | RURAL PLANNING<br>FOR<br>FORMALIZATION | WORKSHOP FOR TRADITIONAL AUTHORITIES & MUNICIPAL OFFICIALS TO UNDERSTAND IMPLEMENTATION | CRECHE   | COMMUNITY HALL | СНИВСН     | CLINIC   | POST OFFICE | SETTLEMENT NAME     |          | PROVISION OF  WATER ELEC SEW |       | ANY OTHER WARD PROPOSALS             |
|      |                                 |                                                         |                                                 |                                        |                                                                                         |          |                |            |          |             | Mjikweni A          | WATEN ✓  |                              | 3L VV |                                      |
|      |                                 |                                                         |                                                 |                                        |                                                                                         |          |                |            |          |             | Maqakambeni Village | 1        | <b>√</b>                     |       |                                      |
| 1    | 82                              | 4.1 Ha                                                  | ✓                                               | ✓                                      | ✓                                                                                       | ✓        | ✓              | ✓          | ✓        | ✓           | Kwavala Village     |          | <b>√</b>                     |       |                                      |
|      |                                 |                                                         |                                                 |                                        |                                                                                         |          |                |            |          |             | Gogoweni Village    |          | <b>✓</b>                     |       |                                      |
|      |                                 |                                                         |                                                 |                                        |                                                                                         |          |                |            |          |             | Nkanji              |          | <b>√</b>                     |       |                                      |
|      |                                 |                                                         |                                                 |                                        | <b>✓</b>                                                                                | <b>*</b> |                |            |          |             | Ngabeni P           |          | <b>√</b>                     |       |                                      |
|      |                                 |                                                         |                                                 |                                        |                                                                                         |          |                |            |          |             | Manyimbane Village  | <b>✓</b> | <b>✓</b>                     |       |                                      |
|      |                                 |                                                         |                                                 |                                        |                                                                                         |          |                |            |          |             | Zignadi Village     | <b>✓</b> | <b>✓</b>                     |       |                                      |
|      |                                 |                                                         |                                                 |                                        |                                                                                         |          |                |            |          |             | Mampondweni Village | <b>√</b> | <b>√</b>                     |       |                                      |
| 2    | 66                              | 5.3 Ha                                                  | ✓                                               | ✓                                      |                                                                                         |          |                |            | ✓        | ✓           | mampenanem rimage   |          |                              |       |                                      |
|      |                                 |                                                         |                                                 |                                        |                                                                                         |          |                |            |          |             | Malwana Village     |          | <b>√</b>                     |       |                                      |
|      |                                 |                                                         |                                                 |                                        |                                                                                         |          |                |            |          |             | Dhiphini Village    |          | ✓                            |       |                                      |
|      |                                 |                                                         |                                                 |                                        |                                                                                         |          |                |            |          |             | Mahlubini Village   |          | ✓                            |       |                                      |
|      |                                 |                                                         |                                                 |                                        |                                                                                         |          |                |            |          |             | Mthela Village      |          | ✓                            |       |                                      |
|      |                                 |                                                         |                                                 |                                        |                                                                                         |          |                |            |          |             | Jabavu Village      | ✓        | ✓                            |       |                                      |
|      |                                 |                                                         |                                                 |                                        |                                                                                         |          |                |            |          |             | Thabo Village       | ✓        | ✓                            |       |                                      |
|      |                                 | 7.1 Ha                                                  | <b>√</b>                                        |                                        | <b>√</b>                                                                                |          |                |            | <b>✓</b> |             | Xhama Village       | ✓        | ✓                            |       |                                      |
| 3    | 96                              |                                                         |                                                 | ✓                                      |                                                                                         |          |                |            |          | ✓           | Mmangweni Village   | ✓        | ✓                            |       |                                      |
|      |                                 |                                                         |                                                 |                                        |                                                                                         |          |                |            |          |             | Mpondomse Village   |          | ✓                            |       |                                      |
|      |                                 |                                                         |                                                 |                                        |                                                                                         |          |                |            |          |             | Ntsikeni Village    |          | ✓                            |       |                                      |
|      |                                 |                                                         |                                                 |                                        |                                                                                         |          |                |            |          |             | Tela Village        |          | ✓                            |       |                                      |
| 4    | 86                              | 4.3 Ha                                                  | ✓                                               | ✓                                      | ✓                                                                                       | ✓        |                |            | ✓        | ✓           |                     |          |                              |       |                                      |
|      |                                 |                                                         |                                                 |                                        |                                                                                         |          |                |            |          |             | Qadu                |          | ✓                            |       |                                      |
| 5    | 76                              | 4.3 Ha                                                  | ✓                                               | ✓                                      | ✓                                                                                       | ✓        | ✓              |            | ✓        | ✓           | Mdeni E             |          | ✓                            |       |                                      |
|      |                                 |                                                         |                                                 |                                        |                                                                                         |          |                |            |          |             | Skroqobeni          |          | ✓                            |       |                                      |
|      |                                 |                                                         |                                                 |                                        |                                                                                         |          |                |            |          |             | Gubuzi              | ✓        |                              |       |                                      |
|      |                                 |                                                         |                                                 |                                        |                                                                                         |          |                |            |          |             | Mqhokweni           | ✓        | ✓                            |       | Additional clinic proposed in Ward 6 |
| 6    | 70                              | 3.5 Ha                                                  | <b>✓</b>                                        | <b>√</b>                               | ✓                                                                                       |          |                |            | <b>√</b> | ✓           | Silindini C         | ✓        | ✓                            |       |                                      |
|      | '0                              | J.J 11a                                                 | ,                                               |                                        | V                                                                                       |          |                |            | <b>V</b> | <b>V</b>    | Ngxakaxha A         | ✓        |                              |       |                                      |
|      |                                 |                                                         |                                                 |                                        |                                                                                         |          |                |            |          |             | Chibane Village     | ✓        |                              |       |                                      |
|      |                                 |                                                         |                                                 |                                        |                                                                                         |          |                |            |          |             | Munyeveni Village   | ✓        |                              |       |                                      |