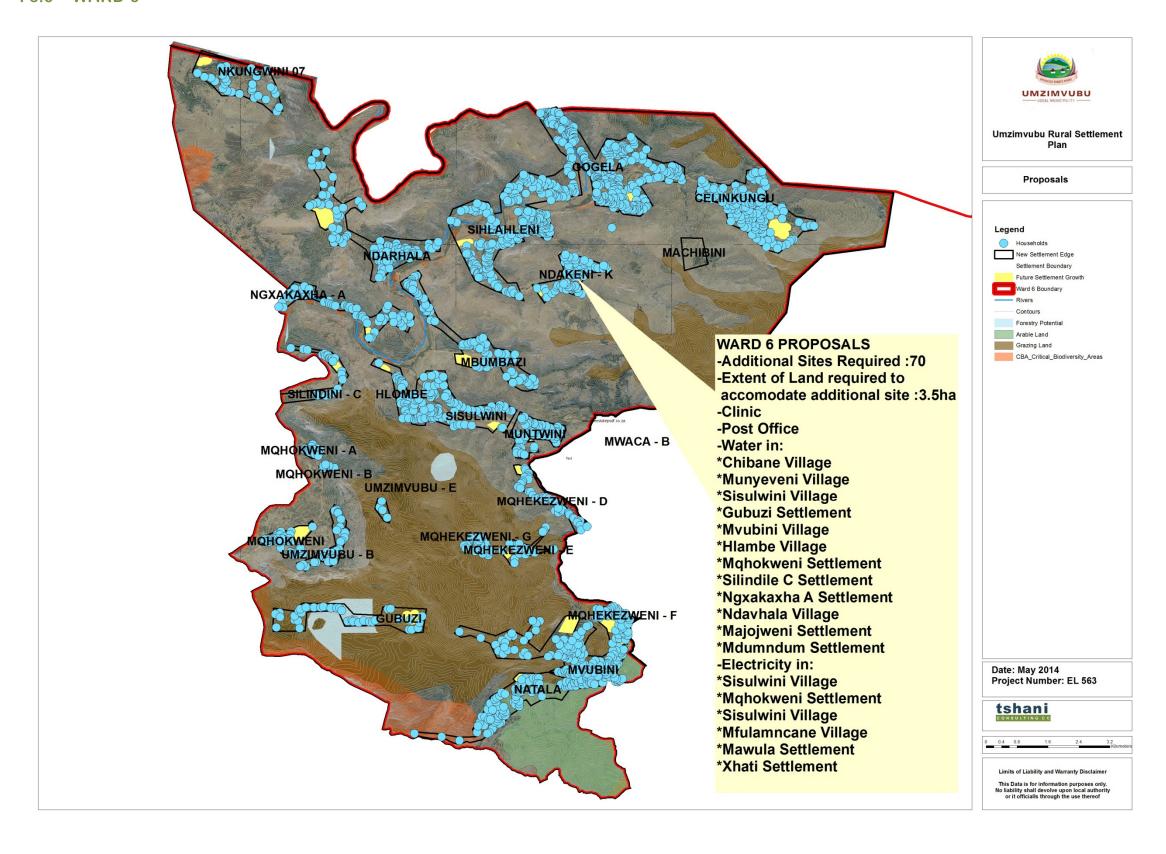

# F1. <u>IMPLEMENTATION PROPOSALS</u>

As an outcome of the study, the following table highlights the proposals for Umzimvubu Local Municipality:

|      |                                 |                                                         |                                                 |                                        |                                                                                         |          | PRO            | OVISION OF |          |             |                     |          |                              |       |                                      |
|------|---------------------------------|---------------------------------------------------------|-------------------------------------------------|----------------------------------------|-----------------------------------------------------------------------------------------|----------|----------------|------------|----------|-------------|---------------------|----------|------------------------------|-------|--------------------------------------|
| WARD | ADDITIONAL<br>SITES<br>REQUIRED | EXTENT OF LAND REQUIRED TO ACCOMMODATE ADDITIONAL SITES | FORMALIZATION<br>OF SETTLEMENT<br>EDGE (SURVEY) | RURAL PLANNING<br>FOR<br>FORMALIZATION | WORKSHOP FOR TRADITIONAL AUTHORITIES & MUNICIPAL OFFICIALS TO UNDERSTAND IMPLEMENTATION | CRECHE   | COMMUNITY HALL | СНИВСН     | CLINIC   | POST OFFICE | SETTLEMENT NAME     |          | PROVISION OF  WATER ELEC SEW |       | ANY OTHER WARD PROPOSALS             |
|      |                                 |                                                         |                                                 |                                        |                                                                                         |          |                |            |          |             | Mjikweni A          | WATEN ✓  |                              | 3L VV |                                      |
|      |                                 |                                                         |                                                 |                                        |                                                                                         |          |                |            |          |             | Maqakambeni Village | 1        | <b>√</b>                     |       |                                      |
| 1    | 82                              | 4.1 Ha                                                  | ✓                                               | ✓                                      | ✓                                                                                       | ✓        | ✓              | ✓          | ✓        | ✓           | Kwavala Village     |          | <b>√</b>                     |       |                                      |
|      |                                 |                                                         |                                                 |                                        |                                                                                         |          |                |            |          |             | Gogoweni Village    |          | <b>✓</b>                     |       |                                      |
|      |                                 |                                                         |                                                 |                                        |                                                                                         |          |                |            |          |             | Nkanji              |          | <b>√</b>                     |       |                                      |
|      |                                 |                                                         |                                                 |                                        | <b>✓</b>                                                                                | <b>*</b> |                |            |          |             | Ngabeni P           |          | <b>√</b>                     |       |                                      |
|      |                                 |                                                         |                                                 |                                        |                                                                                         |          |                |            |          |             | Manyimbane Village  | <b>✓</b> | <b>✓</b>                     |       |                                      |
|      |                                 |                                                         |                                                 |                                        |                                                                                         |          |                |            |          |             | Zignadi Village     | <b>✓</b> | <b>✓</b>                     |       |                                      |
|      |                                 |                                                         |                                                 |                                        |                                                                                         |          |                |            |          |             | Mampondweni Village | <b>√</b> | <b>√</b>                     |       |                                      |
| 2    | 66                              | 5.3 Ha                                                  | ✓                                               | ✓                                      |                                                                                         |          |                |            | ✓        | ✓           | mampenanem rimage   |          |                              |       |                                      |
|      |                                 |                                                         |                                                 |                                        |                                                                                         |          |                |            |          |             | Malwana Village     |          | <b>√</b>                     |       |                                      |
|      |                                 |                                                         |                                                 |                                        |                                                                                         |          |                |            |          |             | Dhiphini Village    |          | ✓                            |       |                                      |
|      |                                 |                                                         |                                                 |                                        |                                                                                         |          |                |            |          |             | Mahlubini Village   |          | ✓                            |       |                                      |
|      |                                 |                                                         |                                                 |                                        |                                                                                         |          |                |            |          |             | Mthela Village      |          | ✓                            |       |                                      |
|      |                                 |                                                         |                                                 |                                        |                                                                                         |          |                |            |          |             | Jabavu Village      | ✓        | ✓                            |       |                                      |
|      |                                 |                                                         |                                                 |                                        |                                                                                         |          |                |            |          |             | Thabo Village       | ✓        | ✓                            |       |                                      |
|      |                                 | 7.1 Ha                                                  | <b>√</b>                                        |                                        | <b>√</b>                                                                                |          |                |            | <b>✓</b> |             | Xhama Village       | ✓        | ✓                            |       |                                      |
| 3    | 96                              |                                                         |                                                 | ✓                                      |                                                                                         |          |                |            |          | ✓           | Mmangweni Village   | ✓        | ✓                            |       |                                      |
|      |                                 |                                                         |                                                 |                                        |                                                                                         |          |                |            |          |             | Mpondomse Village   |          | ✓                            |       |                                      |
|      |                                 |                                                         |                                                 |                                        |                                                                                         |          |                |            |          |             | Ntsikeni Village    |          | ✓                            |       |                                      |
|      |                                 |                                                         |                                                 |                                        |                                                                                         |          |                |            |          |             | Tela Village        |          | ✓                            |       |                                      |
| 4    | 86                              | 4.3 Ha                                                  | ✓                                               | ✓                                      | ✓                                                                                       | ✓        |                |            | ✓        | ✓           |                     |          |                              |       |                                      |
|      |                                 |                                                         |                                                 |                                        |                                                                                         |          |                |            |          |             | Qadu                |          | ✓                            |       |                                      |
| 5    | 76                              | 4.3 Ha                                                  | ✓                                               | ✓                                      | ✓                                                                                       | ✓        | ✓              |            | ✓        | ✓           | Mdeni E             |          | ✓                            |       |                                      |
|      |                                 |                                                         |                                                 |                                        |                                                                                         |          |                |            |          |             | Skroqobeni          |          | ✓                            |       |                                      |
|      |                                 |                                                         |                                                 |                                        |                                                                                         |          |                |            |          |             | Gubuzi              | ✓        |                              |       |                                      |
|      |                                 |                                                         |                                                 |                                        |                                                                                         |          |                |            |          |             | Mqhokweni           | ✓        | ✓                            |       | Additional clinic proposed in Ward 6 |
| 6    | 70                              | 3.5 Ha                                                  | <b>✓</b>                                        | <b>√</b>                               | ✓                                                                                       |          |                |            | <b>√</b> | ✓           | Silindini C         | ✓        | ✓                            |       |                                      |
|      | '0                              | J.J 11a                                                 | ,                                               |                                        | V                                                                                       |          |                |            | <b>V</b> | <b>V</b>    | Ngxakaxha A         | ✓        |                              |       |                                      |
|      |                                 |                                                         |                                                 |                                        |                                                                                         |          |                |            |          |             | Chibane Village     | ✓        |                              |       |                                      |
|      |                                 |                                                         |                                                 |                                        |                                                                                         |          |                |            |          |             | Munyeveni Village   | ✓        |                              |       |                                      |

|      |                                 |                                                         |                                                 |                                        |                                                                                         |          | PRO            | OVISION OF |          |             |                       |            |              |          |                                       |
|------|---------------------------------|---------------------------------------------------------|-------------------------------------------------|----------------------------------------|-----------------------------------------------------------------------------------------|----------|----------------|------------|----------|-------------|-----------------------|------------|--------------|----------|---------------------------------------|
| WARD | ADDITIONAL<br>SITES<br>REQUIRED | EXTENT OF LAND REQUIRED TO ACCOMMODATE ADDITIONAL SITES | FORMALIZATION<br>OF SETTLEMENT<br>EDGE (SURVEY) | RURAL PLANNING<br>FOR<br>FORMALIZATION | WORKSHOP FOR TRADITIONAL AUTHORITIES & MUNICIPAL OFFICIALS TO UNDERSTAND IMPLEMENTATION | CRECHE   | COMMUNITY HALL | СНИВСН     | CLINIC   | POST OFFICE | SETTLEMENT NAME       |            | PROVISION OF |          | ANY OTHER WARD PROPOSALS              |
|      |                                 |                                                         |                                                 |                                        |                                                                                         |          |                |            |          |             |                       | WATER      | ELEC         | SEW      |                                       |
|      |                                 |                                                         |                                                 |                                        |                                                                                         |          |                |            |          |             | Sisulwini Village     | <b>√</b>   | ✓            |          |                                       |
|      |                                 |                                                         |                                                 |                                        |                                                                                         |          |                |            |          |             | Muubini Village       | <b>√</b>   |              |          |                                       |
|      |                                 |                                                         |                                                 |                                        |                                                                                         |          |                |            |          |             | Hlambe Village        | <b>√</b>   |              |          |                                       |
|      |                                 |                                                         |                                                 |                                        |                                                                                         |          |                |            |          |             | Ndavhala Village      | <b>√</b>   |              |          |                                       |
|      |                                 |                                                         |                                                 |                                        |                                                                                         |          |                |            |          |             | Welakabin Village     | <b>√</b>   |              |          |                                       |
|      |                                 |                                                         |                                                 |                                        |                                                                                         |          |                |            |          |             | Mfulamncane Village   | <b>√</b>   | ✓            |          | _                                     |
|      |                                 |                                                         |                                                 |                                        |                                                                                         |          |                |            |          |             | Majojweni Village     | ✓          |              |          |                                       |
|      |                                 |                                                         |                                                 |                                        |                                                                                         |          |                |            |          |             | Mawula Village        |            | <b>✓</b>     |          | _                                     |
|      |                                 |                                                         |                                                 |                                        |                                                                                         |          |                |            |          |             | Ngqokozo Village      |            | <b>✓</b>     |          | -                                     |
|      |                                 |                                                         |                                                 |                                        |                                                                                         |          |                |            |          |             | Xhati Village         | <b>✓</b>   | · ·          |          | -                                     |
|      |                                 |                                                         |                                                 |                                        |                                                                                         |          |                |            |          |             | Mdumndum Village      | V          | <b>/</b>     |          |                                       |
| 7    | 19                              | 0.95 Ha                                                 | ✓                                               | ✓                                      | ✓                                                                                       | ✓        | ✓              | ✓          | ✓        |             | Sikhemane             |            | V /          |          | -                                     |
|      |                                 |                                                         |                                                 |                                        |                                                                                         |          |                |            |          |             | Ntshakeni<br>Lusuthu  | <b>√</b>   | <b>→</b>     |          |                                       |
|      |                                 |                                                         |                                                 |                                        |                                                                                         |          |                |            |          |             | Mapheleni             | <b>√</b>   | · ·          |          |                                       |
|      |                                 |                                                         |                                                 |                                        |                                                                                         |          |                |            |          |             | Qhaghazelani Village  | <b>V</b> ✓ |              |          | -                                     |
| 8    | 78                              | 3.8 Ha                                                  | <b>√</b>                                        | <b>√</b>                               | <b>√</b>                                                                                | <b>✓</b> |                |            | <b>√</b> | ✓           | Phuthini Village      | <b>✓</b>   | + *          |          | Additional clinic proposed in Ward 8  |
| "    |                                 | 3.0114                                                  | •                                               | ,                                      | •                                                                                       |          |                |            | ľ        | •           | Chris Hani Village    | ,          | <b>✓</b>     | <b>√</b> | Additional cliffic proposed in Ward 8 |
|      |                                 |                                                         |                                                 |                                        |                                                                                         |          |                |            |          |             | Mngayi Village        |            | · /          | · /      |                                       |
|      |                                 |                                                         |                                                 |                                        |                                                                                         |          |                |            |          |             | Sikhumbeni Village    |            | · ·          | ,        | 1                                     |
| 9    | 78                              | 6.05 Ha                                                 | ✓                                               | <b>√</b>                               | ✓                                                                                       | <b>✓</b> |                |            | <b>✓</b> | ✓           | Sikirambem vinage     |            |              |          |                                       |
|      | 7.0                             | 0.03 110                                                |                                                 |                                        |                                                                                         |          |                |            |          |             | Srhundlweni Village   | <b>√</b>   |              |          |                                       |
|      |                                 |                                                         |                                                 |                                        |                                                                                         |          |                |            |          |             | Nxashini Village      |            | ✓            |          |                                       |
| 10   | 120                             | 6.25 Ha                                                 | ✓                                               | ✓                                      | ✓                                                                                       | <b>✓</b> | <b>✓</b>       | ✓          | <b>√</b> | ✓           | Colana Village        |            | ✓            |          |                                       |
|      |                                 |                                                         |                                                 |                                        |                                                                                         |          |                |            |          |             | Ndaweni Village       |            | ✓            |          |                                       |
|      |                                 |                                                         |                                                 |                                        |                                                                                         |          |                |            |          |             | Nomkholokotho Village |            | ✓            |          |                                       |
|      |                                 |                                                         |                                                 |                                        |                                                                                         |          |                |            |          |             | Qudlintaba Village    | ✓          |              |          |                                       |
|      |                                 |                                                         |                                                 |                                        |                                                                                         |          |                |            |          |             | Mazabanini Village    | ✓          |              |          |                                       |
|      |                                 |                                                         |                                                 |                                        |                                                                                         |          |                |            |          |             | Izintabeni Village    | ✓          | ✓            |          |                                       |
|      |                                 |                                                         |                                                 |                                        |                                                                                         |          |                |            |          |             | Mafusini Village      | ✓          | ✓            |          | ]                                     |
|      |                                 |                                                         |                                                 |                                        |                                                                                         |          |                |            |          |             | Trust Village         | ✓          | ✓            |          | ]                                     |
| 11   | 100                             | CCUP                                                    | ✓                                               | <b>√</b>                               | ✓                                                                                       |          | <b>✓</b>       |            |          | ✓           | Mgokendibone Village  | ✓          | ✓            |          |                                       |
| 111  | 108                             | 6.6 Ha                                                  | •                                               | •                                      | •                                                                                       |          | •              |            |          | V           | Bhibha Village        | ✓          | ✓            | ✓        |                                       |
|      |                                 |                                                         |                                                 |                                        |                                                                                         |          |                |            |          |             | Mthendeni Village     | ✓          | ✓            |          |                                       |
|      |                                 |                                                         |                                                 |                                        |                                                                                         |          |                |            |          |             | Mhlotsheni Village    | ✓          | ✓            |          |                                       |
|      |                                 |                                                         |                                                 |                                        |                                                                                         |          |                |            |          |             | Rhawtshane Village    | ✓          | ✓            |          |                                       |
|      |                                 |                                                         |                                                 |                                        |                                                                                         |          |                |            |          |             | Vinkileni Village     | ✓          | ✓            |          |                                       |
|      |                                 |                                                         |                                                 |                                        |                                                                                         |          |                |            |          |             | Izwelisha Village     | ✓          | ✓            |          |                                       |
|      |                                 |                                                         |                                                 |                                        |                                                                                         |          |                |            |          |             | Mpoza                 |            | ✓            |          |                                       |
| 12   | 85                              | 4.25 Ha                                                 | ✓                                               | ✓                                      | ✓                                                                                       | ✓        |                | ✓          |          | ✓           | Lutaleni              |            | ✓            |          | ]                                     |
|      |                                 |                                                         |                                                 |                                        |                                                                                         |          |                |            |          |             | Mgungundlovu          |            | ✓            |          |                                       |