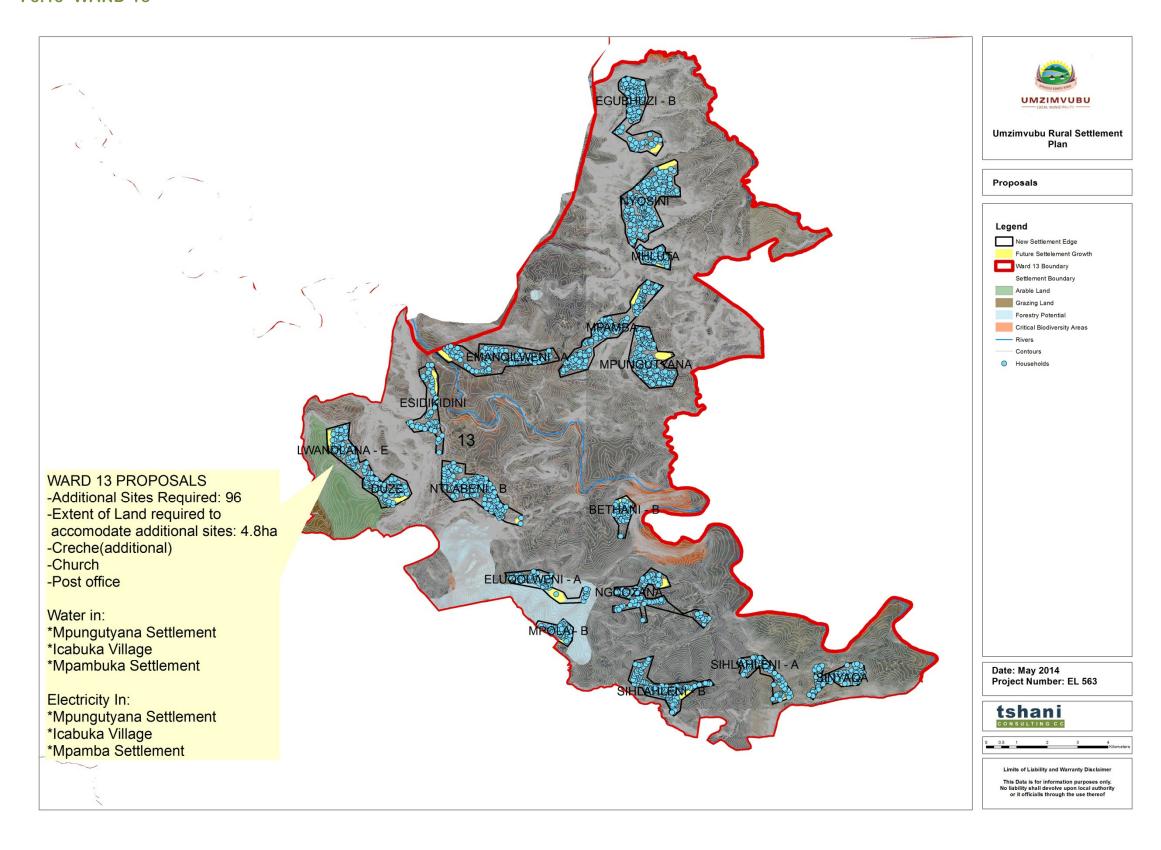

|          |                                 |                                                         |                                                 |                                        |                                                                                         |        | PRO            | OVISION OF |          |             |                        |              |          |          |                                       |  |
|----------|---------------------------------|---------------------------------------------------------|-------------------------------------------------|----------------------------------------|-----------------------------------------------------------------------------------------|--------|----------------|------------|----------|-------------|------------------------|--------------|----------|----------|---------------------------------------|--|
| WARD     | ADDITIONAL<br>SITES<br>REQUIRED | EXTENT OF LAND REQUIRED TO ACCOMMODATE ADDITIONAL SITES | FORMALIZATION<br>OF SETTLEMENT<br>EDGE (SURVEY) | RURAL PLANNING<br>FOR<br>FORMALIZATION | WORKSHOP FOR TRADITIONAL AUTHORITIES & MUNICIPAL OFFICIALS TO UNDERSTAND IMPLEMENTATION | СКЕСНЕ | COMMUNITY HALL | СНОВСН     | CLINIC   | POST OFFICE | SETTLEMENT NAME        | PROVISION OF |          |          | ANY OTHER WARD PROPOSALS              |  |
|          |                                 |                                                         |                                                 |                                        |                                                                                         |        |                |            |          |             |                        | WATER        | ELEC     | SEW      |                                       |  |
|          |                                 |                                                         |                                                 |                                        |                                                                                         |        |                |            |          |             | Ntibane                |              | ✓        |          | <u> </u>                              |  |
|          |                                 |                                                         |                                                 |                                        |                                                                                         |        |                |            |          |             | Mawusheni              |              | ✓        |          | <u> </u>                              |  |
|          |                                 |                                                         |                                                 |                                        |                                                                                         |        |                |            |          |             | Tyeni                  |              | ✓        |          | _                                     |  |
|          |                                 |                                                         |                                                 |                                        |                                                                                         |        |                |            |          |             | Xhameni Village        | ✓            | ✓        |          | _                                     |  |
|          |                                 |                                                         |                                                 |                                        |                                                                                         |        |                |            |          |             | Mkhangisa Village      | ✓            | ✓        |          |                                       |  |
|          |                                 |                                                         |                                                 |                                        |                                                                                         |        |                |            |          |             | Magihlikeni Village    | ✓            | ✓        |          |                                       |  |
|          |                                 |                                                         |                                                 |                                        |                                                                                         |        |                |            |          |             | Msongonyane Village    |              | ✓        |          |                                       |  |
|          |                                 |                                                         |                                                 |                                        |                                                                                         |        |                |            |          |             | Qanqu Village          |              | ✓        |          | ]                                     |  |
|          |                                 |                                                         |                                                 |                                        |                                                                                         |        |                |            |          |             | Macheleni Village      |              | ✓        |          | 7                                     |  |
|          |                                 |                                                         |                                                 |                                        |                                                                                         |        |                |            |          |             | Jimistine Village      |              | ✓        |          | 1                                     |  |
|          |                                 |                                                         |                                                 |                                        |                                                                                         |        |                |            |          |             | Nguse Village          |              | ✓        |          | 1                                     |  |
|          |                                 |                                                         |                                                 |                                        |                                                                                         |        |                |            |          |             | Mpungutyana            | ✓            | ✓        |          |                                       |  |
| 13       | 96                              | 4.8 Ha                                                  | ✓                                               | ✓                                      | ✓                                                                                       | ✓      | ✓              | ✓          |          | ✓           | Mpamba                 | ✓            | ✓        |          | Additional creche proposed in Ward    |  |
|          |                                 |                                                         |                                                 |                                        |                                                                                         |        |                |            |          |             | Icabuka Village        | ✓            | ✓        |          | 13                                    |  |
|          |                                 |                                                         |                                                 |                                        |                                                                                         |        |                |            |          |             | Bhukazi A              | ✓            | ✓        | <b>✓</b> |                                       |  |
|          |                                 |                                                         |                                                 |                                        |                                                                                         |        |                |            |          |             | Ngalweni               |              | ✓        | <b>✓</b> | 1                                     |  |
|          | 108                             |                                                         |                                                 |                                        |                                                                                         |        |                |            |          |             | Shqingweni Village     | <b>√</b>     | <b>✓</b> |          | -                                     |  |
| 14       |                                 | 5.85 Ha                                                 | ✓                                               | ✓                                      | ✓                                                                                       |        | ✓              | ✓          | <b>✓</b> |             | Msukelweni Village     | <b>√</b>     | <b>✓</b> | <b>✓</b> | -                                     |  |
| -        |                                 | 3.03 1.0                                                |                                                 |                                        |                                                                                         |        |                |            |          |             | Machibini Village      | <b>√</b>     | <b>✓</b> | <b>✓</b> |                                       |  |
|          |                                 |                                                         |                                                 |                                        |                                                                                         |        |                |            |          |             | Sclumelwa Village      | <b>√</b>     | <b>√</b> |          | 1                                     |  |
|          |                                 |                                                         |                                                 |                                        |                                                                                         |        |                |            |          |             | Sikolo Village         | <b>√</b>     | <b>√</b> |          | 1                                     |  |
|          |                                 |                                                         |                                                 |                                        |                                                                                         |        |                |            |          |             | Hagwini                | · ✓          |          |          |                                       |  |
|          |                                 |                                                         |                                                 |                                        |                                                                                         |        |                |            |          |             | Ntenetyana             | ·            |          |          | -                                     |  |
|          |                                 |                                                         |                                                 |                                        |                                                                                         |        |                |            |          |             | Gubuzi                 | ·            |          |          | -                                     |  |
|          |                                 |                                                         |                                                 |                                        |                                                                                         |        |                |            |          |             | Lonci                  | <b>✓</b>     |          |          | -                                     |  |
| 15       | 82                              | 4.1 Ha                                                  | ✓                                               | ✓                                      | ✓                                                                                       |        | ✓              | ✓          | ✓        | ✓           | Thwa                   | <b>✓</b>     |          |          | Additional clinic proposed in Ward 15 |  |
|          |                                 |                                                         |                                                 |                                        |                                                                                         |        |                |            |          |             | Ntshogweni Village     | <b>✓</b>     |          |          | -                                     |  |
|          |                                 |                                                         |                                                 |                                        |                                                                                         |        |                |            |          |             | Soweto Village         | <b>✓</b>     |          |          |                                       |  |
|          |                                 |                                                         |                                                 |                                        |                                                                                         |        |                |            |          |             | Mjarhweni Village      | <b>✓</b>     |          |          |                                       |  |
| 16       | 61                              | 3.05 Ha                                                 | <b>√</b>                                        | <b>√</b>                               | ✓                                                                                       |        | <b>✓</b>       |            | <b>√</b> | <b>√</b>    | ivijarriwerii village  | ,            |          |          |                                       |  |
| 16<br>17 | 58                              | 2.9 Ha                                                  | <b>∨</b> ✓                                      | <b>∨</b> ✓                             | <b>∨</b>                                                                                | 1      | <b>∨</b> ✓     | <b>✓</b>   | <b>∨</b> | <b>✓</b>    | Ngxabaxha Village      | ✓            | <b>✓</b> |          |                                       |  |
| 1/       | 58                              | ∠.9 ⊓d                                                  | •                                               | •                                      | <b>Y</b>                                                                                | -      | •              | <b>Y</b>   | <b>Y</b> | <b>Y</b>    |                        | <b>∨</b>     | <b>,</b> |          |                                       |  |
|          |                                 |                                                         |                                                 |                                        |                                                                                         |        |                |            |          |             | Zimbileni<br>Mnambithi | <b>∨</b> ✓   |          |          | -                                     |  |
|          |                                 |                                                         |                                                 |                                        |                                                                                         |        |                |            |          |             |                        | <b>∨</b>     |          |          | -                                     |  |
|          |                                 |                                                         |                                                 |                                        |                                                                                         |        |                |            |          |             | Ngonyameni D           | <b>V</b> ✓   |          |          | -                                     |  |
|          |                                 |                                                         |                                                 |                                        |                                                                                         |        |                |            |          |             | Simeni                 | <b>∨</b>     |          |          | -                                     |  |
| 19       | 145                             | 7.85 Ha                                                 | ✓                                               | ✓                                      | ✓                                                                                       |        |                |            | ✓        | ✓           | Hlane                  | <b>✓</b>     |          |          | -                                     |  |
|          |                                 |                                                         |                                                 |                                        |                                                                                         |        |                |            |          |             | Magxeni A              |              |          |          | 4                                     |  |
|          |                                 |                                                         |                                                 |                                        |                                                                                         |        |                |            |          |             | Aphamtwana Village     | <b>√</b>     | <b>√</b> |          | 4                                     |  |
|          |                                 |                                                         |                                                 |                                        |                                                                                         |        |                |            |          |             | Ngqinibeni Village     | ✓            | <b>√</b> |          | 4                                     |  |
|          |                                 |                                                         |                                                 |                                        |                                                                                         |        |                |            |          |             | Dungu 1 Village        | <b>√</b>     | <b>√</b> |          | 4                                     |  |
|          |                                 |                                                         |                                                 |                                        |                                                                                         |        |                |            |          |             | Dungu 2 Village        | ✓            | ✓        |          |                                       |  |