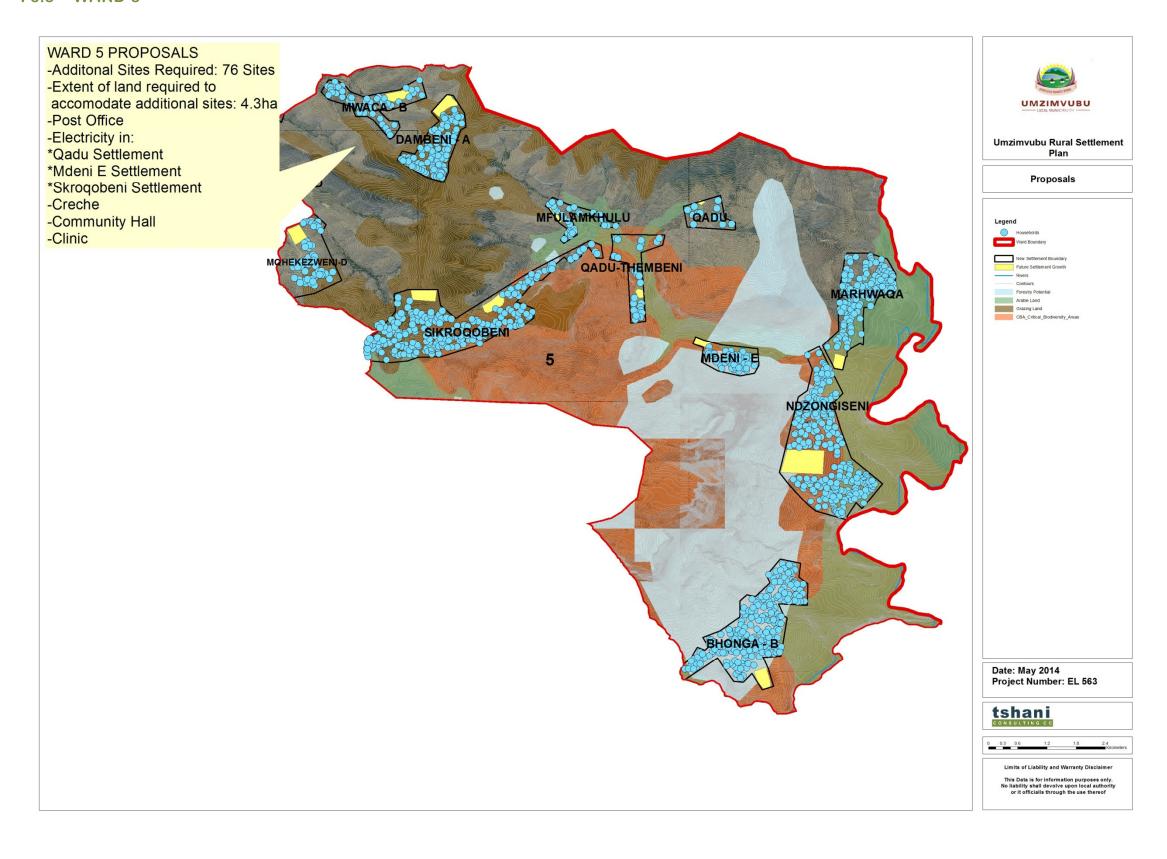

# F1. <u>IMPLEMENTATION PROPOSALS</u>

As an outcome of the study, the following table highlights the proposals for Umzimvubu Local Municipality:

|      |                                 |                                                         |                                                 |                                        |                                                                                         |          | PRO            | OVISION OF |          |             |                     |          |                              |       |                                      |
|------|---------------------------------|---------------------------------------------------------|-------------------------------------------------|----------------------------------------|-----------------------------------------------------------------------------------------|----------|----------------|------------|----------|-------------|---------------------|----------|------------------------------|-------|--------------------------------------|
| WARD | ADDITIONAL<br>SITES<br>REQUIRED | EXTENT OF LAND REQUIRED TO ACCOMMODATE ADDITIONAL SITES | FORMALIZATION<br>OF SETTLEMENT<br>EDGE (SURVEY) | RURAL PLANNING<br>FOR<br>FORMALIZATION | WORKSHOP FOR TRADITIONAL AUTHORITIES & MUNICIPAL OFFICIALS TO UNDERSTAND IMPLEMENTATION | CRECHE   | COMMUNITY HALL | СНИВСН     | CLINIC   | POST OFFICE | SETTLEMENT NAME     |          | PROVISION OF  WATER ELEC SEW |       | ANY OTHER WARD PROPOSALS             |
|      |                                 |                                                         |                                                 |                                        |                                                                                         |          |                |            |          |             | Mjikweni A          | WATEN ✓  |                              | 3L VV |                                      |
|      |                                 |                                                         |                                                 |                                        |                                                                                         |          |                |            |          |             | Maqakambeni Village | 1        | <b>√</b>                     |       |                                      |
| 1    | 82                              | 4.1 Ha                                                  | ✓                                               | ✓                                      | ✓                                                                                       | ✓        | ✓              | ✓          | ✓        | ✓           | Kwavala Village     |          | <b>√</b>                     |       |                                      |
|      |                                 |                                                         |                                                 |                                        |                                                                                         |          |                |            |          |             | Gogoweni Village    |          | <b>✓</b>                     |       |                                      |
|      |                                 |                                                         |                                                 |                                        |                                                                                         |          |                |            |          |             | Nkanji              |          | <b>√</b>                     |       |                                      |
|      |                                 |                                                         |                                                 |                                        | <b>✓</b>                                                                                | <b>*</b> |                |            |          |             | Ngabeni P           |          | <b>√</b>                     |       |                                      |
|      |                                 |                                                         |                                                 |                                        |                                                                                         |          |                |            |          |             | Manyimbane Village  | <b>✓</b> | <b>✓</b>                     |       |                                      |
|      |                                 |                                                         |                                                 |                                        |                                                                                         |          |                |            |          |             | Zignadi Village     | <b>✓</b> | <b>✓</b>                     |       |                                      |
|      |                                 |                                                         |                                                 |                                        |                                                                                         |          |                |            |          |             | Mampondweni Village | <b>√</b> | <b>√</b>                     |       |                                      |
| 2    | 66                              | 5.3 Ha                                                  | ✓                                               | ✓                                      |                                                                                         |          |                |            | ✓        | ✓           | mampenanem rimage   |          |                              |       |                                      |
|      |                                 |                                                         |                                                 |                                        |                                                                                         |          |                |            |          |             | Malwana Village     |          | <b>√</b>                     |       |                                      |
|      |                                 |                                                         |                                                 |                                        |                                                                                         |          |                |            |          |             | Dhiphini Village    |          | ✓                            |       |                                      |
|      |                                 |                                                         |                                                 |                                        |                                                                                         |          |                |            |          |             | Mahlubini Village   |          | ✓                            |       |                                      |
|      |                                 |                                                         |                                                 |                                        |                                                                                         |          |                |            |          |             | Mthela Village      |          | ✓                            |       |                                      |
|      |                                 |                                                         |                                                 |                                        |                                                                                         |          |                |            |          |             | Jabavu Village      | ✓        | ✓                            |       |                                      |
|      |                                 |                                                         |                                                 |                                        |                                                                                         |          |                |            |          |             | Thabo Village       | ✓        | ✓                            |       |                                      |
|      |                                 | 7.1 Ha                                                  | <b>√</b>                                        |                                        | <b>√</b>                                                                                |          |                |            | <b>✓</b> |             | Xhama Village       | ✓        | ✓                            |       |                                      |
| 3    | 96                              |                                                         |                                                 | ✓                                      |                                                                                         |          |                |            |          | ✓           | Mmangweni Village   | ✓        | ✓                            |       |                                      |
|      |                                 |                                                         |                                                 |                                        |                                                                                         |          |                |            |          |             | Mpondomse Village   |          | ✓                            |       |                                      |
|      |                                 |                                                         |                                                 |                                        |                                                                                         |          |                |            |          |             | Ntsikeni Village    |          | ✓                            |       |                                      |
|      |                                 |                                                         |                                                 |                                        |                                                                                         |          |                |            |          |             | Tela Village        |          | ✓                            |       |                                      |
| 4    | 86                              | 4.3 Ha                                                  | ✓                                               | ✓                                      | ✓                                                                                       | ✓        |                |            | ✓        | ✓           |                     |          |                              |       |                                      |
|      |                                 |                                                         |                                                 |                                        |                                                                                         |          |                |            |          |             | Qadu                |          | ✓                            |       |                                      |
| 5    | 76                              | 4.3 Ha                                                  | ✓                                               | ✓                                      | ✓                                                                                       | ✓        | ✓              |            | ✓        | ✓           | Mdeni E             |          | ✓                            |       |                                      |
|      |                                 |                                                         |                                                 |                                        |                                                                                         |          |                |            |          |             | Skroqobeni          |          | ✓                            |       |                                      |
|      |                                 |                                                         |                                                 |                                        |                                                                                         |          |                |            |          |             | Gubuzi              | ✓        |                              |       |                                      |
|      |                                 |                                                         |                                                 |                                        |                                                                                         |          |                |            |          |             | Mqhokweni           | ✓        | ✓                            |       | Additional clinic proposed in Ward 6 |
| 6    | 70                              | 3.5 Ha                                                  | <b>✓</b>                                        | <b>√</b>                               | ✓                                                                                       |          |                |            | <b>√</b> | ✓           | Silindini C         | ✓        | ✓                            |       |                                      |
|      | '0                              | J.J 11a                                                 | ,                                               |                                        | V                                                                                       |          |                |            | <b>V</b> | <b>V</b>    | Ngxakaxha A         | ✓        |                              |       |                                      |
|      |                                 |                                                         |                                                 |                                        |                                                                                         |          |                |            |          |             | Chibane Village     | ✓        |                              |       |                                      |
|      |                                 |                                                         |                                                 |                                        |                                                                                         |          |                |            |          |             | Munyeveni Village   | ✓        |                              |       |                                      |