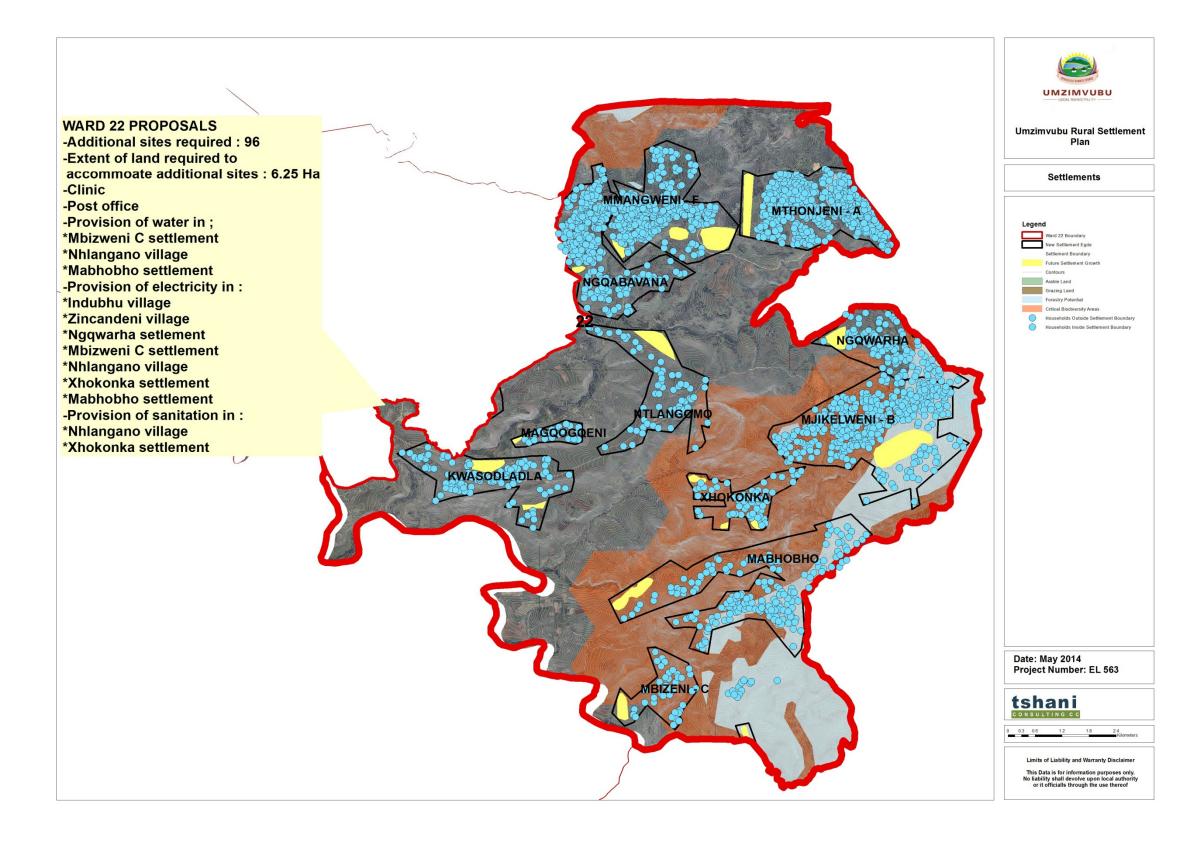

|      |                                 |                                                         |                                                 |                                        |                                                                                         |        | PRO            | DVISION OF |          |             |                                    |            |            |          |                                                         |   |
|------|---------------------------------|---------------------------------------------------------|-------------------------------------------------|----------------------------------------|-----------------------------------------------------------------------------------------|--------|----------------|------------|----------|-------------|------------------------------------|------------|------------|----------|---------------------------------------------------------|---|
| WARD | ADDITIONAL<br>SITES<br>REQUIRED | EXTENT OF LAND REQUIRED TO ACCOMMODATE ADDITIONAL SITES | FORMALIZATION<br>OF SETTLEMENT<br>EDGE (SURVEY) | RURAL PLANNING<br>FOR<br>FORMALIZATION | WORKSHOP FOR TRADITIONAL AUTHORITIES & MUNICIPAL OFFICIALS TO UNDERSTAND IMPLEMENTATION | СКЕСНЕ | COMMUNITY HALL | СНИКСН     | CLINIC   | POST OFFICE | SETTLEMENT NAME                    | PRC        | DVISION OF |          | ANY OTHER WARD PROPOSALS                                |   |
|      |                                 |                                                         |                                                 |                                        |                                                                                         |        |                |            |          |             |                                    | WATER      | ELEC       | SEW      |                                                         |   |
|      |                                 |                                                         |                                                 |                                        |                                                                                         |        |                |            |          |             | Lwandlana                          | ✓          |            |          |                                                         |   |
|      |                                 |                                                         |                                                 |                                        |                                                                                         |        |                |            |          |             | Lucingweni                         | <b>✓</b>   |            |          |                                                         |   |
|      |                                 |                                                         |                                                 |                                        |                                                                                         |        |                |            |          |             | Mawusheni                          | ✓          | ✓          |          |                                                         |   |
|      |                                 |                                                         |                                                 |                                        |                                                                                         |        |                |            |          |             | Sbangweni                          | <b>✓</b>   | ✓          |          |                                                         |   |
|      |                                 |                                                         |                                                 |                                        |                                                                                         |        |                |            |          |             | Essek Farm                         | <b>✓</b>   | ✓          |          |                                                         |   |
|      |                                 |                                                         |                                                 |                                        |                                                                                         |        |                |            |          |             | Mbizweni                           | ✓          | <b>√</b>   | ✓        | _                                                       |   |
|      |                                 |                                                         | ,                                               | ,                                      |                                                                                         | ,      |                |            |          |             | Tina Hill                          | ✓          | <b>√</b>   |          |                                                         |   |
| 20   | 121                             | 6.05 Ha                                                 | ✓                                               | <b>✓</b>                               | ✓                                                                                       | ✓      |                |            |          |             | Essek                              | ✓          | ✓          |          | Additional clinic proposed in Ward 20                   |   |
|      |                                 |                                                         |                                                 |                                        |                                                                                         |        |                |            |          |             | Dangwana                           | <b>√</b>   |            |          |                                                         |   |
|      |                                 |                                                         |                                                 |                                        |                                                                                         |        |                |            |          |             | Majuba B                           | <b>√</b>   | ✓          | <b>√</b> |                                                         |   |
|      |                                 |                                                         |                                                 |                                        |                                                                                         |        |                |            |          |             | Mpemba                             | <b>√</b>   |            | <b>✓</b> |                                                         |   |
|      |                                 |                                                         |                                                 |                                        |                                                                                         |        |                |            |          |             | Maqgcakini                         | ✓          | ✓          | <b>√</b> |                                                         |   |
|      |                                 |                                                         |                                                 |                                        |                                                                                         |        |                |            |          |             | Cabane                             | <b>√</b>   |            | <b>√</b> |                                                         |   |
|      |                                 |                                                         |                                                 |                                        |                                                                                         |        |                |            |          |             | Izincuka Village                   | <b>√</b>   |            | ✓<br>✓   |                                                         |   |
|      |                                 |                                                         |                                                 |                                        |                                                                                         |        |                |            |          |             | Emarambeni Village                 | ✓<br>✓     | <b>/</b>   | •        |                                                         |   |
|      | 85                              |                                                         |                                                 |                                        |                                                                                         |        |                |            |          |             | Mpindweni C                        | <b>∨</b>   | · ·        | <b>✓</b> | Repairs to existing water infrastructure in Mpindweni C |   |
| 21   |                                 | 4.4 Ha                                                  | <b>✓</b>                                        | <b>✓</b>                               | ✓                                                                                       |        | ./             | ✓          | ✓        | <b>✓</b>    | Toleni B                           | <b>✓</b>   | <b>✓</b>   | <b>✓</b> |                                                         |   |
| 21   |                                 | 4.4 ⊓d                                                  | •                                               | •                                      | , v                                                                                     |        | •              | V          | v        | •           | Howana Village                     | <b>V</b> ✓ | \ \ \ \ \  | <b>V</b> |                                                         |   |
|      |                                 |                                                         |                                                 |                                        |                                                                                         |        |                |            |          |             | Hala Village<br>Hlanganiso Village | <b>✓</b>   | + -        | •        |                                                         |   |
|      |                                 |                                                         |                                                 |                                        |                                                                                         |        |                |            |          |             | Mbizeni C                          | <b>→</b>   | <b>√</b>   |          |                                                         |   |
|      |                                 |                                                         |                                                 |                                        |                                                                                         |        |                |            |          |             | _                                  | Mabhobho   | · ✓        |          |                                                         | - |
|      |                                 |                                                         |                                                 |                                        |                                                                                         |        |                |            |          |             | Ngqwarha                           | •          | <b>√</b>   |          | -                                                       |   |
|      |                                 |                                                         | <b>✓</b>                                        |                                        |                                                                                         |        |                |            | <b>✓</b> |             | Xhokonka                           |            | <b>✓</b>   | <b>✓</b> | -                                                       |   |
| 22   | 96                              | 6.25 Ha                                                 |                                                 | ✓                                      | ✓                                                                                       |        |                |            |          | ✓           | Nhlangano Village                  | <b>✓</b>   |            | -        |                                                         |   |
|      |                                 |                                                         |                                                 |                                        |                                                                                         |        |                |            |          |             | Indubhu Village                    |            | <b>√</b>   |          | -                                                       |   |
|      |                                 |                                                         |                                                 |                                        |                                                                                         |        |                |            |          |             | Zincandeni Village                 |            | <b>√</b>   |          | 1                                                       |   |
|      |                                 |                                                         |                                                 |                                        |                                                                                         | '      |                |            |          |             | Msikelo Village                    |            | <b>√</b>   |          | -                                                       |   |
|      |                                 |                                                         |                                                 |                                        |                                                                                         |        |                |            |          |             | Singgezu                           | <b>√</b>   | <b>√</b>   |          |                                                         |   |
|      |                                 |                                                         |                                                 |                                        |                                                                                         |        |                |            |          |             | Dlabhaneni                         | ✓          | ✓          |          | 1                                                       |   |
|      |                                 |                                                         |                                                 |                                        |                                                                                         |        |                |            |          |             | Bumbane                            | ✓          | <b>√</b>   |          | 1                                                       |   |
|      |                                 |                                                         |                                                 |                                        |                                                                                         |        |                |            |          |             | Qukanca                            | ✓          | <b>√</b>   |          | 1                                                       |   |
|      |                                 |                                                         |                                                 |                                        |                                                                                         |        |                |            |          |             | Phitshini                          | ✓          | ✓          |          | Additional clinic proposed in Ward 23                   |   |
| 23   | 118                             | 6.3 Ha                                                  | ✓                                               | ✓                                      | ✓                                                                                       | ✓      | ✓              | ✓          | ✓        |             | Mdeni F                            | <b>√</b>   | <b>✓</b>   |          |                                                         |   |
|      |                                 | 0.5 Па                                                  |                                                 |                                        |                                                                                         |        |                |            |          |             | Mrobe                              | ✓          | ✓          |          |                                                         |   |
|      |                                 |                                                         |                                                 |                                        |                                                                                         |        |                |            |          |             | Matyamhlope                        |            | ✓          |          |                                                         |   |
|      |                                 |                                                         |                                                 |                                        |                                                                                         |        |                |            |          |             | Qwidlana Village                   |            | ✓          |          |                                                         |   |
|      |                                 |                                                         |                                                 |                                        |                                                                                         |        |                |            |          |             | Ndakeni                            |            | ✓          |          |                                                         |   |
|      |                                 |                                                         |                                                 |                                        |                                                                                         |        |                |            |          |             | Mandleni                           |            | ✓          |          | ]                                                       |   |
|      | 444                             | F 05 11                                                 | ,                                               | ,                                      | /                                                                                       |        |                | ,          |          | ,           | Mvumelwano B                       | ✓          | ✓          |          | Broken swer infrastructure in Rode                      |   |
| 24   | 114                             | 5.95 Ha                                                 | <b>✓</b>                                        | <b>√</b>                               | <b>√</b>                                                                                |        |                | <b>√</b>   |          | ✓           | Luyengweni                         |            | ✓          |          | Village                                                 |   |