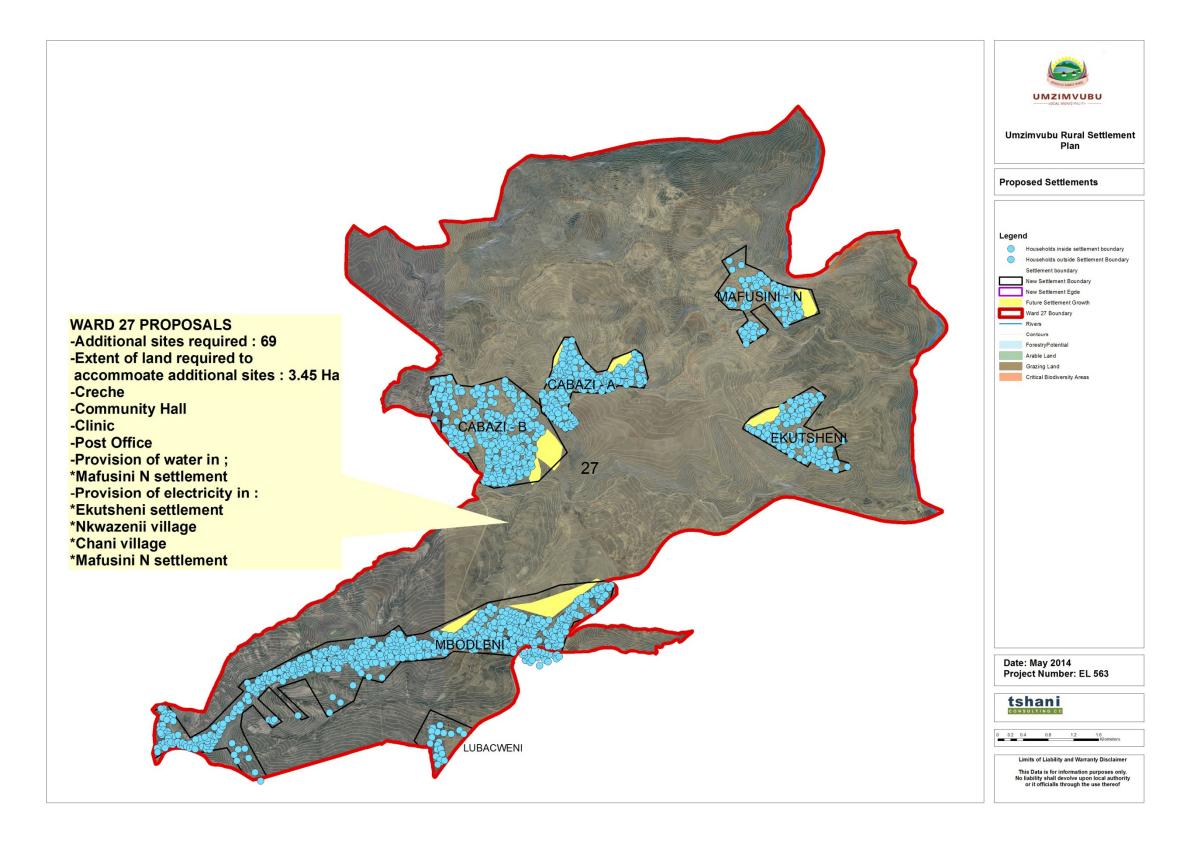

|      |                                 |                                                         |                                                 |                                        |                                                                                         |        | PRO            | DVISION OF |          |             |                                    |            |            |          |                                                         |   |
|------|---------------------------------|---------------------------------------------------------|-------------------------------------------------|----------------------------------------|-----------------------------------------------------------------------------------------|--------|----------------|------------|----------|-------------|------------------------------------|------------|------------|----------|---------------------------------------------------------|---|
| WARD | ADDITIONAL<br>SITES<br>REQUIRED | EXTENT OF LAND REQUIRED TO ACCOMMODATE ADDITIONAL SITES | FORMALIZATION<br>OF SETTLEMENT<br>EDGE (SURVEY) | RURAL PLANNING<br>FOR<br>FORMALIZATION | WORKSHOP FOR TRADITIONAL AUTHORITIES & MUNICIPAL OFFICIALS TO UNDERSTAND IMPLEMENTATION | СКЕСНЕ | COMMUNITY HALL | СНИКСН     | CLINIC   | POST OFFICE | SETTLEMENT NAME                    | PRC        | DVISION OF |          | ANY OTHER WARD PROPOSALS                                |   |
|      |                                 |                                                         |                                                 |                                        |                                                                                         |        |                |            |          |             |                                    | WATER      | ELEC       | SEW      |                                                         |   |
|      |                                 |                                                         |                                                 |                                        |                                                                                         |        |                |            |          |             | Lwandlana                          | ✓          |            |          |                                                         |   |
|      |                                 |                                                         |                                                 |                                        |                                                                                         |        |                |            |          |             | Lucingweni                         | <b>✓</b>   |            |          |                                                         |   |
|      |                                 |                                                         |                                                 |                                        |                                                                                         |        |                |            |          |             | Mawusheni                          | ✓          | ✓          |          |                                                         |   |
|      |                                 |                                                         |                                                 |                                        |                                                                                         |        |                |            |          |             | Sbangweni                          | <b>✓</b>   | ✓          |          |                                                         |   |
|      |                                 |                                                         |                                                 |                                        |                                                                                         |        |                |            |          |             | Essek Farm                         | <b>✓</b>   | ✓          |          |                                                         |   |
|      |                                 |                                                         |                                                 |                                        |                                                                                         |        |                |            |          |             | Mbizweni                           | ✓          | <b>√</b>   | ✓        | _                                                       |   |
|      |                                 |                                                         | ,                                               | ,                                      |                                                                                         | ,      |                |            |          |             | Tina Hill                          | ✓          | <b>√</b>   |          |                                                         |   |
| 20   | 121                             | 6.05 Ha                                                 | ✓                                               | <b>✓</b>                               | ✓                                                                                       | ✓      |                |            |          |             | Essek                              | ✓          | ✓          |          | Additional clinic proposed in Ward 20                   |   |
|      |                                 |                                                         |                                                 |                                        |                                                                                         |        |                |            |          |             | Dangwana                           | <b>√</b>   |            |          |                                                         |   |
|      |                                 |                                                         |                                                 |                                        |                                                                                         |        |                |            |          |             | Majuba B                           | <b>√</b>   | ✓          | <b>√</b> |                                                         |   |
|      |                                 |                                                         |                                                 |                                        |                                                                                         |        |                |            |          |             | Mpemba                             | <b>√</b>   |            | <b>✓</b> |                                                         |   |
|      |                                 |                                                         |                                                 |                                        |                                                                                         |        |                |            |          |             | Maqgcakini                         | ✓          | ✓          | <b>√</b> |                                                         |   |
|      |                                 |                                                         |                                                 |                                        |                                                                                         |        |                |            |          |             | Cabane                             | <b>√</b>   |            | <b>√</b> |                                                         |   |
|      |                                 |                                                         |                                                 |                                        |                                                                                         |        |                |            |          |             | Izincuka Village                   | <b>√</b>   |            | ✓<br>✓   |                                                         |   |
|      |                                 |                                                         |                                                 |                                        |                                                                                         |        |                |            |          |             | Emarambeni Village                 | ✓<br>✓     | <b>/</b>   | •        |                                                         |   |
|      | 85                              |                                                         |                                                 |                                        |                                                                                         |        |                |            |          |             | Mpindweni C                        | <b>∨</b>   | · ·        | <b>✓</b> | Repairs to existing water infrastructure in Mpindweni C |   |
| 21   |                                 | 4.4 Ha                                                  | <b>✓</b>                                        | <b>✓</b>                               | ✓                                                                                       |        | ./             | ✓          | ✓        | <b>✓</b>    | Toleni B                           | <b>✓</b>   | <b>✓</b>   | <b>✓</b> |                                                         |   |
| 21   |                                 | 4.4 ⊓d                                                  | •                                               | •                                      | , v                                                                                     |        | •              | V          | v        | •           | Howana Village                     | <b>V</b> ✓ | \ \ \ \ \  | <b>V</b> |                                                         |   |
|      |                                 |                                                         |                                                 |                                        |                                                                                         |        |                |            |          |             | Hala Village<br>Hlanganiso Village | <b>✓</b>   | + -        | •        |                                                         |   |
|      |                                 |                                                         |                                                 |                                        |                                                                                         |        |                |            |          |             | Mbizeni C                          | <b>→</b>   | <b>√</b>   |          |                                                         |   |
|      |                                 |                                                         |                                                 |                                        |                                                                                         |        |                |            |          |             | _                                  | Mabhobho   | · ✓        |          |                                                         | - |
|      |                                 |                                                         |                                                 |                                        |                                                                                         |        |                |            |          |             | Ngqwarha                           | •          | <b>√</b>   |          | -                                                       |   |
|      |                                 |                                                         | <b>✓</b>                                        |                                        |                                                                                         |        |                |            | <b>✓</b> |             | Xhokonka                           |            | <b>✓</b>   | <b>✓</b> | -                                                       |   |
| 22   | 96                              | 6.25 Ha                                                 |                                                 | ✓                                      | ✓                                                                                       |        |                |            |          | ✓           | Nhlangano Village                  | <b>✓</b>   |            | -        |                                                         |   |
|      |                                 |                                                         |                                                 |                                        |                                                                                         |        |                |            |          |             | Indubhu Village                    |            | <b>√</b>   |          | -                                                       |   |
|      |                                 |                                                         |                                                 |                                        |                                                                                         |        |                |            |          |             | Zincandeni Village                 |            | <b>√</b>   |          | 1                                                       |   |
|      |                                 |                                                         |                                                 |                                        |                                                                                         | '      |                |            |          |             | Msikelo Village                    |            | <b>√</b>   |          | -                                                       |   |
|      |                                 |                                                         |                                                 |                                        |                                                                                         |        |                |            |          |             | Singgezu                           | <b>√</b>   | <b>√</b>   |          |                                                         |   |
|      |                                 |                                                         |                                                 |                                        |                                                                                         |        |                |            |          |             | Dlabhaneni                         | ✓          | ✓          |          | 1                                                       |   |
|      |                                 |                                                         |                                                 |                                        |                                                                                         |        |                |            |          |             | Bumbane                            | ✓          | <b>√</b>   |          | 1                                                       |   |
|      |                                 |                                                         |                                                 |                                        |                                                                                         |        |                |            |          |             | Qukanca                            | ✓          | <b>√</b>   |          | 1                                                       |   |
|      |                                 |                                                         |                                                 |                                        |                                                                                         |        |                |            |          |             | Phitshini                          | ✓          | ✓          |          | Additional clinic proposed in Ward 23                   |   |
| 23   | 118                             | 6.3 Ha                                                  | ✓                                               | ✓                                      | ✓                                                                                       | ✓      | ✓              | ✓          | ✓        |             | Mdeni F                            | <b>√</b>   | <b>✓</b>   |          |                                                         |   |
|      |                                 | 0.5 Па                                                  |                                                 |                                        |                                                                                         |        |                |            |          |             | Mrobe                              | ✓          | ✓          |          |                                                         |   |
|      |                                 |                                                         |                                                 |                                        |                                                                                         |        |                |            |          |             | Matyamhlope                        |            | ✓          |          |                                                         |   |
|      |                                 |                                                         |                                                 |                                        |                                                                                         |        |                |            |          |             | Qwidlana Village                   |            | ✓          |          |                                                         |   |
|      |                                 |                                                         |                                                 |                                        |                                                                                         |        |                |            |          |             | Ndakeni                            |            | ✓          |          |                                                         |   |
|      |                                 |                                                         |                                                 |                                        |                                                                                         |        |                |            |          |             | Mandleni                           |            | ✓          |          | ]                                                       |   |
|      | 444                             | F 05 11                                                 | ,                                               | ,                                      | /                                                                                       |        |                | ,          |          | ,           | Mvumelwano B                       | ✓          | ✓          |          | Broken swer infrastructure in Rode                      |   |
| 24   | 114                             | 5.95 Ha                                                 | <b>✓</b>                                        | <b>√</b>                               | <b>√</b>                                                                                |        |                | <b>√</b>   |          | ✓           | Luyengweni                         |            | ✓          |          | Village                                                 |   |