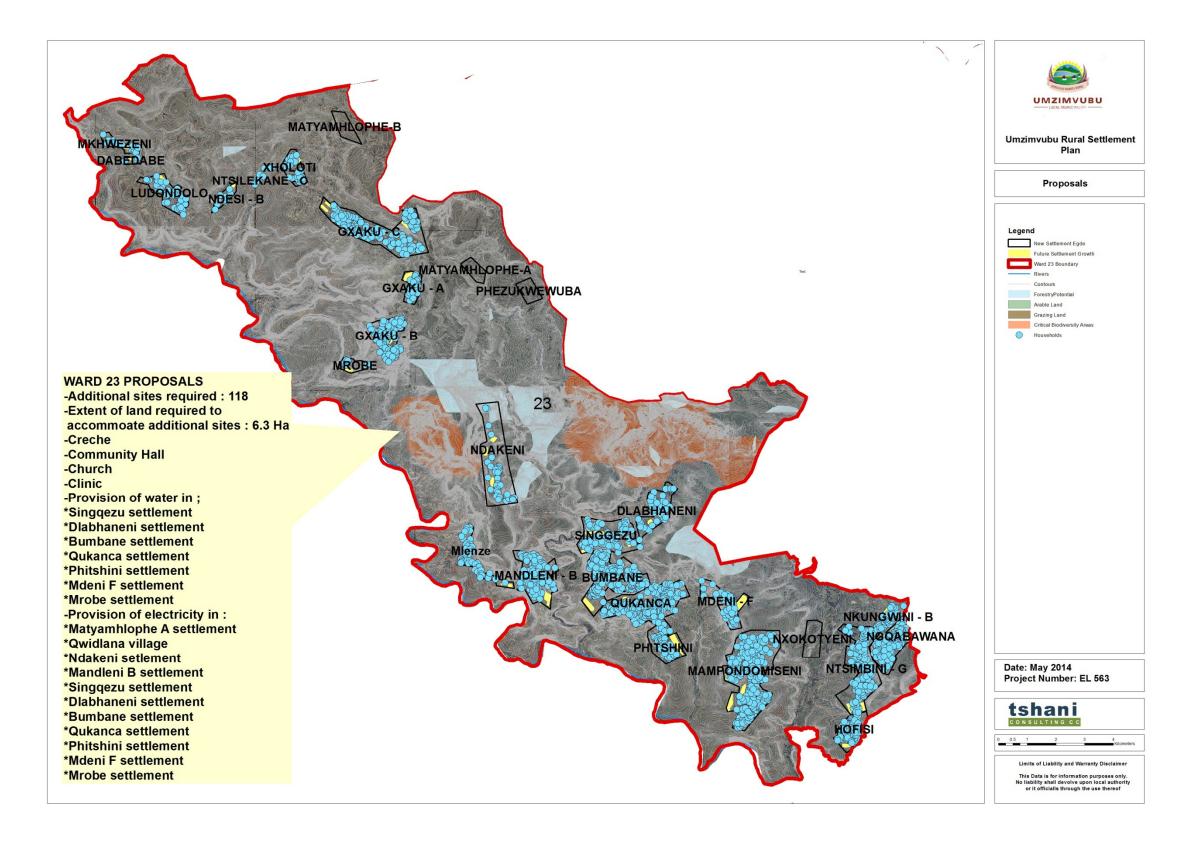

|      |                                 |                                                         |                                                 |                                        |                                                                                         |        | PRO            | DVISION OF |          |             |                                    |            |            |          |                                                         |   |
|------|---------------------------------|---------------------------------------------------------|-------------------------------------------------|----------------------------------------|-----------------------------------------------------------------------------------------|--------|----------------|------------|----------|-------------|------------------------------------|------------|------------|----------|---------------------------------------------------------|---|
| WARD | ADDITIONAL<br>SITES<br>REQUIRED | EXTENT OF LAND REQUIRED TO ACCOMMODATE ADDITIONAL SITES | FORMALIZATION<br>OF SETTLEMENT<br>EDGE (SURVEY) | RURAL PLANNING<br>FOR<br>FORMALIZATION | WORKSHOP FOR TRADITIONAL AUTHORITIES & MUNICIPAL OFFICIALS TO UNDERSTAND IMPLEMENTATION | СКЕСНЕ | COMMUNITY HALL | СНИКСН     | CLINIC   | POST OFFICE | SETTLEMENT NAME                    | PRC        | DVISION OF |          | ANY OTHER WARD PROPOSALS                                |   |
|      |                                 |                                                         |                                                 |                                        |                                                                                         |        |                |            |          |             |                                    | WATER      | ELEC       | SEW      |                                                         |   |
|      |                                 |                                                         |                                                 |                                        |                                                                                         |        |                |            |          |             | Lwandlana                          | ✓          |            |          |                                                         |   |
|      |                                 |                                                         |                                                 |                                        |                                                                                         |        |                |            |          |             | Lucingweni                         | <b>✓</b>   |            |          |                                                         |   |
|      |                                 |                                                         |                                                 |                                        |                                                                                         |        |                |            |          |             | Mawusheni                          | ✓          | ✓          |          |                                                         |   |
|      |                                 |                                                         |                                                 |                                        |                                                                                         |        |                |            |          |             | Sbangweni                          | <b>✓</b>   | ✓          |          |                                                         |   |
|      |                                 |                                                         |                                                 |                                        |                                                                                         |        |                |            |          |             | Essek Farm                         | <b>✓</b>   | ✓          |          |                                                         |   |
|      |                                 |                                                         |                                                 |                                        |                                                                                         |        |                |            |          |             | Mbizweni                           | ✓          | <b>√</b>   | ✓        | _                                                       |   |
|      |                                 |                                                         | ,                                               | ,                                      |                                                                                         | ,      |                |            |          |             | Tina Hill                          | ✓          | <b>√</b>   |          |                                                         |   |
| 20   | 121                             | 6.05 Ha                                                 | ✓                                               | <b>✓</b>                               | ✓                                                                                       | ✓      |                |            |          |             | Essek                              | ✓          | ✓          |          | Additional clinic proposed in Ward 20                   |   |
|      |                                 |                                                         |                                                 |                                        |                                                                                         |        |                |            |          |             | Dangwana                           | <b>√</b>   |            |          |                                                         |   |
|      |                                 |                                                         |                                                 |                                        |                                                                                         |        |                |            |          |             | Majuba B                           | <b>√</b>   | ✓          | <b>√</b> |                                                         |   |
|      |                                 |                                                         |                                                 |                                        |                                                                                         |        |                |            |          |             | Mpemba                             | <b>√</b>   |            | <b>✓</b> |                                                         |   |
|      |                                 |                                                         |                                                 |                                        |                                                                                         |        |                |            |          |             | Maqgcakini                         | ✓          | ✓          | <b>√</b> |                                                         |   |
|      |                                 |                                                         |                                                 |                                        |                                                                                         |        |                |            |          |             | Cabane                             | <b>√</b>   |            | <b>√</b> |                                                         |   |
|      |                                 |                                                         |                                                 |                                        |                                                                                         |        |                |            |          |             | Izincuka Village                   | <b>√</b>   |            | ✓<br>✓   |                                                         |   |
|      |                                 |                                                         |                                                 |                                        |                                                                                         |        |                |            |          |             | Emarambeni Village                 | ✓<br>✓     | <b>/</b>   | •        |                                                         |   |
|      | 85                              |                                                         |                                                 |                                        |                                                                                         |        |                |            |          |             | Mpindweni C                        | <b>∨</b>   | · ·        | <b>✓</b> | Repairs to existing water infrastructure in Mpindweni C |   |
| 21   |                                 | 4.4 Ha                                                  | <b>✓</b>                                        | <b>✓</b>                               | ✓                                                                                       |        | ./             | ✓          | ✓        | <b>✓</b>    | Toleni B                           | <b>✓</b>   | <b>✓</b>   | <b>✓</b> |                                                         |   |
| 21   |                                 | 4.4 ⊓d                                                  | •                                               | •                                      | , v                                                                                     |        | •              | V          | v        | •           | Howana Village                     | <b>V</b> ✓ | \ \ \ \ \  | <b>V</b> |                                                         |   |
|      |                                 |                                                         |                                                 |                                        |                                                                                         |        |                |            |          |             | Hala Village<br>Hlanganiso Village | <b>✓</b>   | + -        | •        |                                                         |   |
|      |                                 |                                                         |                                                 |                                        |                                                                                         |        |                |            |          |             | Mbizeni C                          | <b>→</b>   | <b>√</b>   |          |                                                         |   |
|      |                                 |                                                         |                                                 |                                        |                                                                                         |        |                |            |          |             | _                                  | Mabhobho   | · ✓        |          |                                                         | - |
|      |                                 |                                                         |                                                 |                                        |                                                                                         |        |                |            |          |             | Ngqwarha                           | •          | <b>√</b>   |          | -                                                       |   |
|      |                                 |                                                         | <b>✓</b>                                        |                                        |                                                                                         |        |                |            | <b>✓</b> |             | Xhokonka                           |            | <b>✓</b>   | <b>✓</b> | -                                                       |   |
| 22   | 96                              | 6.25 Ha                                                 |                                                 | ✓                                      | ✓                                                                                       |        |                |            |          | ✓           | Nhlangano Village                  | <b>✓</b>   |            | -        |                                                         |   |
|      |                                 |                                                         |                                                 |                                        |                                                                                         |        |                |            |          |             | Indubhu Village                    |            | <b>√</b>   |          | -                                                       |   |
|      |                                 |                                                         |                                                 |                                        |                                                                                         |        |                |            |          |             | Zincandeni Village                 |            | <b>√</b>   |          | 1                                                       |   |
|      |                                 |                                                         |                                                 |                                        |                                                                                         | '      |                |            |          |             | Msikelo Village                    |            | <b>√</b>   |          | -                                                       |   |
|      |                                 |                                                         |                                                 |                                        |                                                                                         |        |                |            |          |             | Singgezu                           | <b>√</b>   | <b>√</b>   |          |                                                         |   |
|      |                                 |                                                         |                                                 |                                        |                                                                                         |        |                |            |          |             | Dlabhaneni                         | ✓          | ✓          |          | 1                                                       |   |
|      |                                 |                                                         |                                                 |                                        |                                                                                         |        |                |            |          |             | Bumbane                            | ✓          | <b>√</b>   |          | 1                                                       |   |
|      |                                 |                                                         |                                                 |                                        |                                                                                         |        |                |            |          |             | Qukanca                            | ✓          | <b>√</b>   |          | 1                                                       |   |
|      |                                 |                                                         |                                                 |                                        |                                                                                         |        |                |            |          |             | Phitshini                          | ✓          | ✓          |          | Additional clinic proposed in Ward 23                   |   |
| 23   | 118                             | 6.3 Ha                                                  | ✓                                               | ✓                                      | ✓                                                                                       | ✓      | ✓              | ✓          | ✓        |             | Mdeni F                            | <b>√</b>   | <b>✓</b>   |          |                                                         |   |
|      |                                 | 0.5 Па                                                  |                                                 |                                        |                                                                                         |        |                |            |          |             | Mrobe                              | ✓          | ✓          |          |                                                         |   |
|      |                                 |                                                         |                                                 |                                        |                                                                                         |        |                |            |          |             | Matyamhlope                        |            | ✓          |          |                                                         |   |
|      |                                 |                                                         |                                                 |                                        |                                                                                         |        |                |            |          |             | Qwidlana Village                   |            | ✓          |          |                                                         |   |
|      |                                 |                                                         |                                                 |                                        |                                                                                         |        |                |            |          |             | Ndakeni                            |            | ✓          |          |                                                         |   |
|      |                                 |                                                         |                                                 |                                        |                                                                                         |        |                |            |          |             | Mandleni                           |            | ✓          |          | ]                                                       |   |
|      | 444                             | F 05 11                                                 | ,                                               | ,                                      | /                                                                                       |        |                | ,          |          | ,           | Mvumelwano B                       | ✓          | ✓          |          | Broken swer infrastructure in Rode                      |   |
| 24   | 114                             | 5.95 Ha                                                 | <b>✓</b>                                        | <b>√</b>                               | <b>√</b>                                                                                |        |                | <b>√</b>   |          | ✓           | Luyengweni                         |            | ✓          |          | Village                                                 |   |