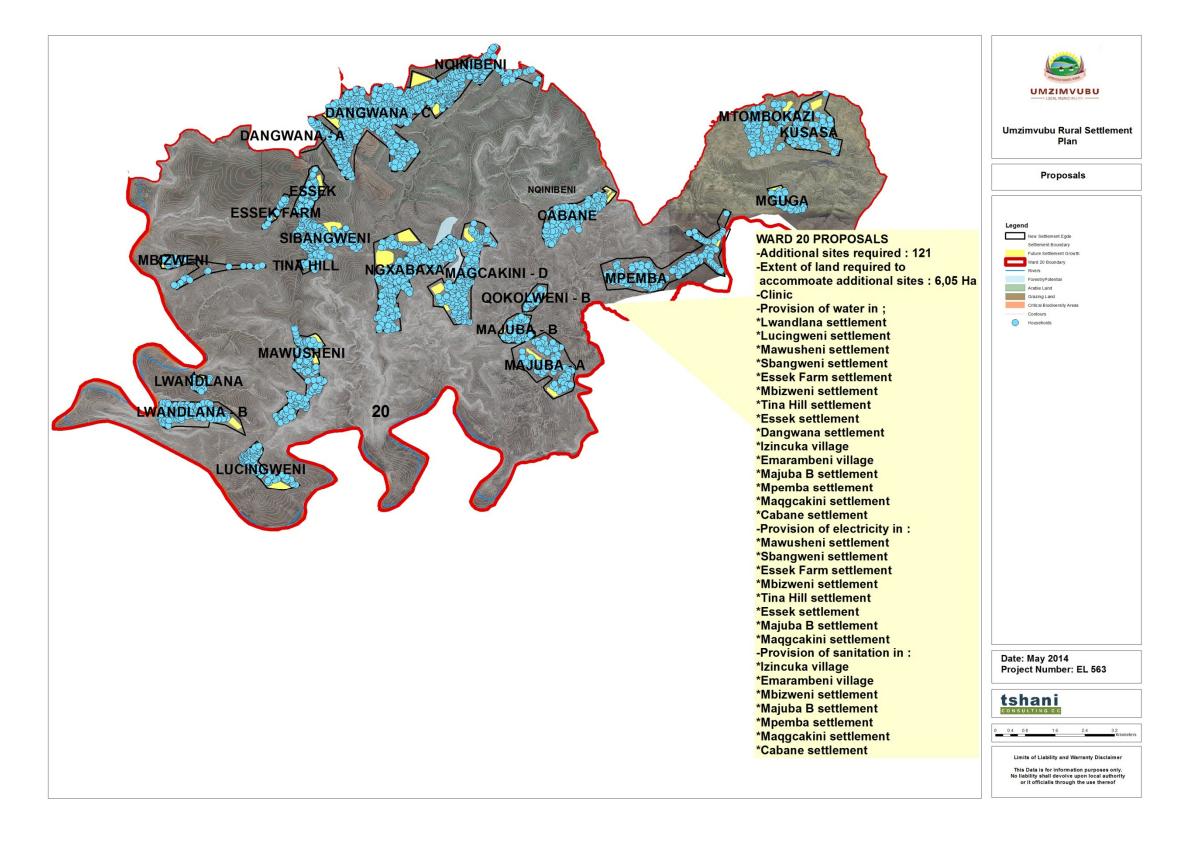

|      |                                 |                                                         |                                                 |                                        |                                                                                         |        | PRO            | DVISION OF |          |             |                                    |            |            |          |                                                         |   |
|------|---------------------------------|---------------------------------------------------------|-------------------------------------------------|----------------------------------------|-----------------------------------------------------------------------------------------|--------|----------------|------------|----------|-------------|------------------------------------|------------|------------|----------|---------------------------------------------------------|---|
| WARD | ADDITIONAL<br>SITES<br>REQUIRED | EXTENT OF LAND REQUIRED TO ACCOMMODATE ADDITIONAL SITES | FORMALIZATION<br>OF SETTLEMENT<br>EDGE (SURVEY) | RURAL PLANNING<br>FOR<br>FORMALIZATION | WORKSHOP FOR TRADITIONAL AUTHORITIES & MUNICIPAL OFFICIALS TO UNDERSTAND IMPLEMENTATION | СКЕСНЕ | COMMUNITY HALL | СНИКСН     | CLINIC   | POST OFFICE | SETTLEMENT NAME                    | PRC        | DVISION OF |          | ANY OTHER WARD PROPOSALS                                |   |
|      |                                 |                                                         |                                                 |                                        |                                                                                         |        |                |            |          |             |                                    | WATER      | ELEC       | SEW      |                                                         |   |
|      |                                 |                                                         |                                                 |                                        |                                                                                         |        |                |            |          |             | Lwandlana                          | ✓          |            |          |                                                         |   |
|      |                                 |                                                         |                                                 |                                        |                                                                                         |        |                |            |          |             | Lucingweni                         | <b>✓</b>   |            |          |                                                         |   |
|      |                                 |                                                         |                                                 |                                        |                                                                                         |        |                |            |          |             | Mawusheni                          | ✓          | ✓          |          |                                                         |   |
|      |                                 |                                                         |                                                 |                                        |                                                                                         |        |                |            |          |             | Sbangweni                          | <b>✓</b>   | ✓          |          |                                                         |   |
|      |                                 |                                                         |                                                 |                                        |                                                                                         |        |                |            |          |             | Essek Farm                         | <b>✓</b>   | ✓          |          |                                                         |   |
|      |                                 |                                                         |                                                 |                                        |                                                                                         |        |                |            |          |             | Mbizweni                           | ✓          | <b>√</b>   | ✓        | _                                                       |   |
|      |                                 |                                                         | ,                                               | ,                                      |                                                                                         | ,      |                |            |          |             | Tina Hill                          | ✓          | <b>√</b>   |          |                                                         |   |
| 20   | 121                             | 6.05 Ha                                                 | ✓                                               | <b>✓</b>                               | ✓                                                                                       | ✓      |                |            |          |             | Essek                              | ✓          | ✓          |          | Additional clinic proposed in Ward 20                   |   |
|      |                                 |                                                         |                                                 |                                        |                                                                                         |        |                |            |          |             | Dangwana                           | <b>√</b>   |            |          |                                                         |   |
|      |                                 |                                                         |                                                 |                                        |                                                                                         |        |                |            |          |             | Majuba B                           | <b>√</b>   | ✓          | <b>√</b> |                                                         |   |
|      |                                 |                                                         |                                                 |                                        |                                                                                         |        |                |            |          |             | Mpemba                             | <b>√</b>   |            | <b>✓</b> |                                                         |   |
|      |                                 |                                                         |                                                 |                                        |                                                                                         |        |                |            |          |             | Maqgcakini                         | ✓          | ✓          | <b>√</b> |                                                         |   |
|      |                                 |                                                         |                                                 |                                        |                                                                                         |        |                |            |          |             | Cabane                             | <b>√</b>   |            | <b>√</b> |                                                         |   |
|      |                                 |                                                         |                                                 |                                        |                                                                                         |        |                |            |          |             | Izincuka Village                   | <b>√</b>   |            | ✓<br>✓   |                                                         |   |
|      |                                 |                                                         |                                                 |                                        |                                                                                         |        |                |            |          |             | Emarambeni Village                 | ✓<br>✓     | <b>/</b>   | •        |                                                         |   |
|      | 85                              |                                                         |                                                 |                                        |                                                                                         |        |                |            |          |             | Mpindweni C                        | <b>∨</b>   | · ·        | <b>✓</b> | Repairs to existing water infrastructure in Mpindweni C |   |
| 21   |                                 | 4.4 Ha                                                  | <b>✓</b>                                        | <b>✓</b>                               | ✓                                                                                       |        | ./             | ✓          | ✓        | <b>✓</b>    | Toleni B                           | <b>✓</b>   | <b>✓</b>   | <b>✓</b> |                                                         |   |
| 21   |                                 | 4.4 ⊓d                                                  | •                                               | •                                      | , v                                                                                     |        | •              | V          | v        | •           | Howana Village                     | <b>V</b> ✓ | \ \ \ \ \  | <b>V</b> |                                                         |   |
|      |                                 |                                                         |                                                 |                                        |                                                                                         |        |                |            |          |             | Hala Village<br>Hlanganiso Village | <b>✓</b>   | + -        | •        |                                                         |   |
|      |                                 |                                                         |                                                 |                                        |                                                                                         |        |                |            |          |             | Mbizeni C                          | <b>→</b>   | <b>√</b>   |          |                                                         |   |
|      |                                 |                                                         |                                                 |                                        |                                                                                         |        |                |            |          |             | _                                  | Mabhobho   | · ✓        |          |                                                         | - |
|      |                                 |                                                         |                                                 |                                        |                                                                                         |        |                |            |          |             | Ngqwarha                           | •          | <b>√</b>   |          | -                                                       |   |
|      |                                 |                                                         | <b>✓</b>                                        |                                        |                                                                                         |        |                |            | <b>✓</b> |             | Xhokonka                           |            | <b>✓</b>   | <b>✓</b> | -                                                       |   |
| 22   | 96                              | 6.25 Ha                                                 |                                                 | ✓                                      | ✓                                                                                       |        |                |            |          | ✓           | Nhlangano Village                  | <b>✓</b>   |            | -        |                                                         |   |
|      |                                 |                                                         |                                                 |                                        |                                                                                         |        |                |            |          |             | Indubhu Village                    |            | <b>√</b>   |          | -                                                       |   |
|      |                                 |                                                         |                                                 |                                        |                                                                                         |        |                |            |          |             | Zincandeni Village                 |            | <b>√</b>   |          | 1                                                       |   |
|      |                                 |                                                         |                                                 |                                        |                                                                                         | '      |                |            |          |             | Msikelo Village                    |            | <b>√</b>   |          | -                                                       |   |
|      |                                 |                                                         |                                                 |                                        |                                                                                         |        |                |            |          |             | Singgezu                           | <b>√</b>   | <b>√</b>   |          |                                                         |   |
|      |                                 |                                                         |                                                 |                                        |                                                                                         |        |                |            |          |             | Dlabhaneni                         | ✓          | ✓          |          | 1                                                       |   |
|      |                                 |                                                         |                                                 |                                        |                                                                                         |        |                |            |          |             | Bumbane                            | ✓          | <b>√</b>   |          | 1                                                       |   |
|      |                                 |                                                         |                                                 |                                        |                                                                                         |        |                |            |          |             | Qukanca                            | ✓          | <b>√</b>   |          | 1                                                       |   |
|      |                                 |                                                         |                                                 |                                        |                                                                                         |        |                |            |          |             | Phitshini                          | ✓          | ✓          |          | Additional clinic proposed in Ward 23                   |   |
| 23   | 118                             | 6.3 Ha                                                  | ✓                                               | ✓                                      | ✓                                                                                       | ✓      | ✓              | ✓          | ✓        |             | Mdeni F                            | <b>√</b>   | <b>✓</b>   |          |                                                         |   |
|      |                                 | 0.5 Па                                                  |                                                 |                                        |                                                                                         |        |                |            |          |             | Mrobe                              | ✓          | ✓          |          |                                                         |   |
|      |                                 |                                                         |                                                 |                                        |                                                                                         |        |                |            |          |             | Matyamhlope                        |            | ✓          |          |                                                         |   |
|      |                                 |                                                         |                                                 |                                        |                                                                                         |        |                |            |          |             | Qwidlana Village                   |            | ✓          |          |                                                         |   |
|      |                                 |                                                         |                                                 |                                        |                                                                                         |        |                |            |          |             | Ndakeni                            |            | ✓          |          |                                                         |   |
|      |                                 |                                                         |                                                 |                                        |                                                                                         |        |                |            |          |             | Mandleni                           |            | ✓          |          | ]                                                       |   |
|      | 444                             | F 05 11                                                 | ,                                               | ,                                      | /                                                                                       |        |                | ,          |          | ,           | Mvumelwano B                       | ✓          | ✓          |          | Broken swer infrastructure in Rode                      |   |
| 24   | 114                             | 5.95 Ha                                                 | <b>✓</b>                                        | <b>√</b>                               | <b>√</b>                                                                                |        |                | <b>√</b>   |          | ✓           | Luyengweni                         |            | ✓          |          | Village                                                 |   |