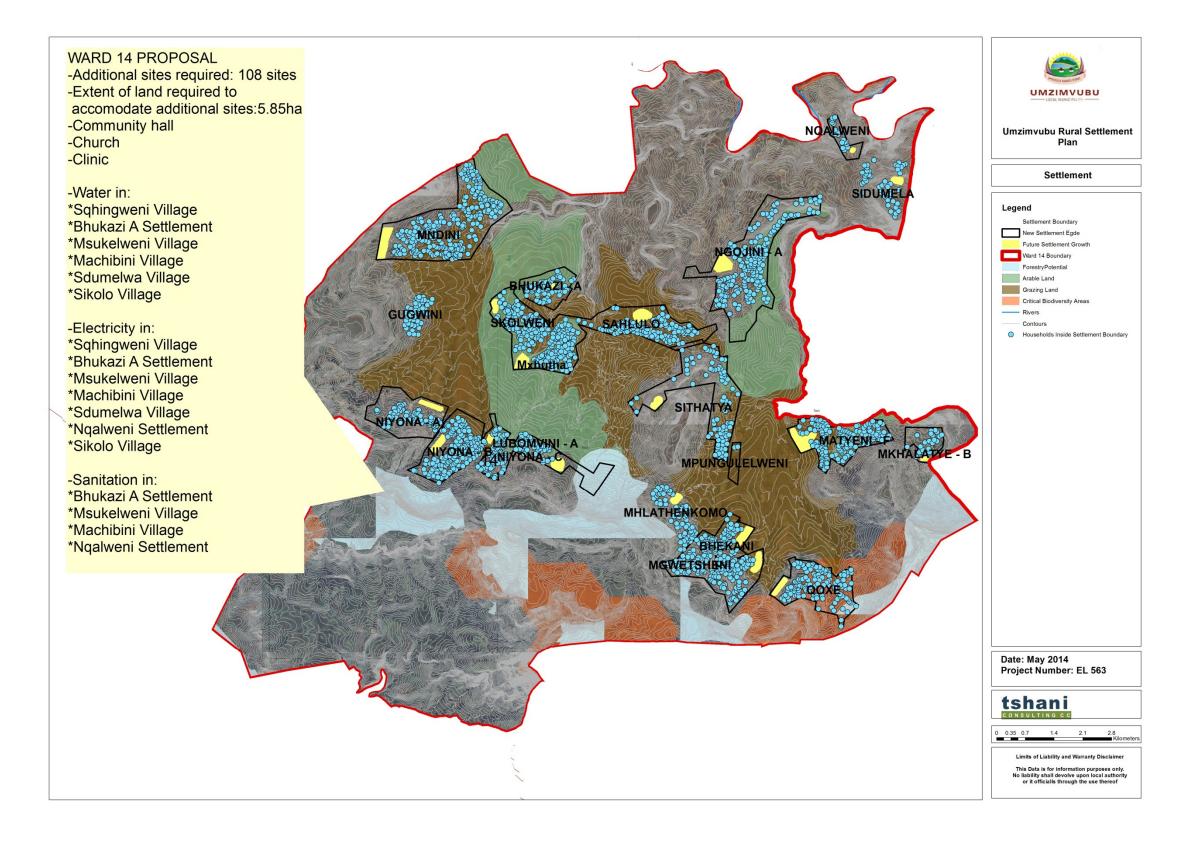

|          |                                 |                                                         |                                                 |                                        |                                                                                         |        | PRO            | OVISION OF |          |             |                        |              |          |          |                                       |  |
|----------|---------------------------------|---------------------------------------------------------|-------------------------------------------------|----------------------------------------|-----------------------------------------------------------------------------------------|--------|----------------|------------|----------|-------------|------------------------|--------------|----------|----------|---------------------------------------|--|
| WARD     | ADDITIONAL<br>SITES<br>REQUIRED | EXTENT OF LAND REQUIRED TO ACCOMMODATE ADDITIONAL SITES | FORMALIZATION<br>OF SETTLEMENT<br>EDGE (SURVEY) | RURAL PLANNING<br>FOR<br>FORMALIZATION | WORKSHOP FOR TRADITIONAL AUTHORITIES & MUNICIPAL OFFICIALS TO UNDERSTAND IMPLEMENTATION | СКЕСНЕ | COMMUNITY HALL | СНОВСН     | CLINIC   | POST OFFICE | SETTLEMENT NAME        | PROVISION OF |          |          | ANY OTHER WARD PROPOSALS              |  |
|          |                                 |                                                         |                                                 |                                        |                                                                                         |        |                |            |          |             |                        | WATER        | ELEC     | SEW      |                                       |  |
|          |                                 |                                                         |                                                 |                                        |                                                                                         |        |                |            |          |             | Ntibane                |              | ✓        |          | <u> </u>                              |  |
|          |                                 |                                                         |                                                 |                                        |                                                                                         |        |                |            |          |             | Mawusheni              |              | ✓        |          | <u> </u>                              |  |
|          |                                 |                                                         |                                                 |                                        |                                                                                         |        |                |            |          |             | Tyeni                  |              | ✓        |          | _                                     |  |
|          |                                 |                                                         |                                                 |                                        |                                                                                         |        |                |            |          |             | Xhameni Village        | ✓            | ✓        |          | _                                     |  |
|          |                                 |                                                         |                                                 |                                        |                                                                                         |        |                |            |          |             | Mkhangisa Village      | ✓            | ✓        |          |                                       |  |
|          |                                 |                                                         |                                                 |                                        |                                                                                         |        |                |            |          |             | Magihlikeni Village    | ✓            | ✓        |          |                                       |  |
|          |                                 |                                                         |                                                 |                                        |                                                                                         |        |                |            |          |             | Msongonyane Village    |              | ✓        |          |                                       |  |
|          |                                 |                                                         |                                                 |                                        |                                                                                         |        |                |            |          |             | Qanqu Village          |              | ✓        |          | ]                                     |  |
|          |                                 |                                                         |                                                 |                                        |                                                                                         |        |                |            |          |             | Macheleni Village      |              | ✓        |          | 7                                     |  |
|          |                                 |                                                         |                                                 |                                        |                                                                                         |        |                |            |          |             | Jimistine Village      |              | ✓        |          | 1                                     |  |
|          |                                 |                                                         |                                                 |                                        |                                                                                         |        |                |            |          |             | Nguse Village          |              | ✓        |          | 1                                     |  |
|          |                                 |                                                         |                                                 |                                        |                                                                                         |        |                |            |          |             | Mpungutyana            | ✓            | ✓        |          |                                       |  |
| 13       | 96                              | 4.8 Ha                                                  | ✓                                               | ✓                                      | ✓                                                                                       | ✓      | ✓              | ✓          |          | ✓           | Mpamba                 | ✓            | ✓        |          | Additional creche proposed in Ward    |  |
|          |                                 |                                                         |                                                 |                                        |                                                                                         |        |                |            |          |             | Icabuka Village        | ✓            | ✓        |          | 13                                    |  |
|          |                                 |                                                         |                                                 |                                        |                                                                                         |        |                |            |          |             | Bhukazi A              | ✓            | ✓        | <b>✓</b> |                                       |  |
|          |                                 |                                                         |                                                 |                                        |                                                                                         |        |                |            |          |             | Ngalweni               |              | ✓        | <b>✓</b> | 1                                     |  |
|          | 108                             |                                                         |                                                 |                                        |                                                                                         |        |                |            |          |             | Shqingweni Village     | <b>√</b>     | <b>✓</b> |          | -                                     |  |
| 14       |                                 | 5.85 Ha                                                 | ✓                                               | ✓                                      | ✓                                                                                       |        | ✓              | ✓          | <b>✓</b> |             | Msukelweni Village     | <b>√</b>     | <b>✓</b> | <b>✓</b> | -                                     |  |
| -        |                                 | 3.03 1.0                                                |                                                 |                                        |                                                                                         |        |                |            |          |             | Machibini Village      | <b>√</b>     | <b>✓</b> | <b>✓</b> |                                       |  |
|          |                                 |                                                         |                                                 |                                        |                                                                                         |        |                |            |          |             | Sclumelwa Village      | <b>√</b>     | <b>√</b> |          | 1                                     |  |
|          |                                 |                                                         |                                                 |                                        |                                                                                         |        |                |            |          |             | Sikolo Village         | <b>√</b>     | <b>√</b> |          | 1                                     |  |
|          |                                 |                                                         |                                                 |                                        |                                                                                         |        |                |            |          |             | Hagwini                | · ✓          |          |          |                                       |  |
|          |                                 |                                                         |                                                 |                                        |                                                                                         |        |                |            |          |             | Ntenetyana             | ·            |          |          | -                                     |  |
|          |                                 |                                                         |                                                 |                                        |                                                                                         |        |                |            |          |             | Gubuzi                 | ·            |          |          | -                                     |  |
|          |                                 |                                                         |                                                 |                                        |                                                                                         |        |                |            |          |             | Lonci                  | <b>✓</b>     |          |          | -                                     |  |
| 15       | 82                              | 4.1 Ha                                                  | ✓                                               | ✓                                      | ✓                                                                                       |        | ✓              | ✓          | ✓        | ✓           | Thwa                   | <b>✓</b>     |          |          | Additional clinic proposed in Ward 15 |  |
|          |                                 |                                                         |                                                 |                                        |                                                                                         |        |                |            |          |             | Ntshogweni Village     | <b>✓</b>     |          |          | -                                     |  |
|          |                                 |                                                         |                                                 |                                        |                                                                                         |        |                |            |          |             | Soweto Village         | <b>✓</b>     |          |          |                                       |  |
|          |                                 |                                                         |                                                 |                                        |                                                                                         |        |                |            |          |             | Mjarhweni Village      | <b>✓</b>     |          |          |                                       |  |
| 16       | 61                              | 3.05 Ha                                                 | <b>√</b>                                        | <b>√</b>                               | ✓                                                                                       |        | <b>✓</b>       |            | <b>√</b> | <b>√</b>    | ivijarriwerii village  | ,            |          |          |                                       |  |
| 16<br>17 | 58                              | 2.9 Ha                                                  | <b>∨</b> ✓                                      | <b>∨</b> ✓                             | <b>∨</b>                                                                                | 1      | <b>∨</b> ✓     | <b>✓</b>   | <b>∨</b> | <b>✓</b>    | Ngxabaxha Village      | ✓            | <b>✓</b> |          |                                       |  |
| 1/       | 58                              | ∠.9 ⊓d                                                  | •                                               | •                                      | <b>Y</b>                                                                                | -      | •              | <b>Y</b>   | <b>Y</b> | <b>Y</b>    |                        | <b>∨</b>     | <b>,</b> |          |                                       |  |
|          |                                 |                                                         |                                                 |                                        |                                                                                         |        |                |            |          |             | Zimbileni<br>Mnambithi | <b>∨</b> ✓   |          |          | -                                     |  |
|          |                                 |                                                         |                                                 |                                        |                                                                                         |        |                |            |          |             |                        | <b>∨</b>     |          |          | -                                     |  |
|          |                                 |                                                         |                                                 |                                        |                                                                                         |        |                |            |          |             | Ngonyameni D           | <b>V</b> ✓   |          |          | -                                     |  |
|          |                                 |                                                         |                                                 |                                        |                                                                                         |        |                |            |          |             | Simeni                 | <b>∨</b>     |          |          | -                                     |  |
| 19       | 145                             | 7.85 Ha                                                 | ✓                                               | ✓                                      | ✓                                                                                       |        |                |            | ✓        | ✓           | Hlane                  | <b>✓</b>     |          |          | -                                     |  |
|          |                                 |                                                         |                                                 |                                        |                                                                                         |        |                |            |          |             | Magxeni A              |              |          |          | 4                                     |  |
|          |                                 |                                                         |                                                 |                                        |                                                                                         |        |                |            |          |             | Aphamtwana Village     | <b>√</b>     | <b>√</b> |          | 4                                     |  |
|          |                                 |                                                         |                                                 |                                        |                                                                                         |        |                |            |          |             | Ngqinibeni Village     | ✓            | <b>√</b> |          | 4                                     |  |
|          |                                 |                                                         |                                                 |                                        |                                                                                         |        |                |            |          |             | Dungu 1 Village        | <b>√</b>     | <b>√</b> |          | 4                                     |  |
|          |                                 |                                                         |                                                 |                                        |                                                                                         |        |                |            |          |             | Dungu 2 Village        | ✓            | ✓        |          |                                       |  |