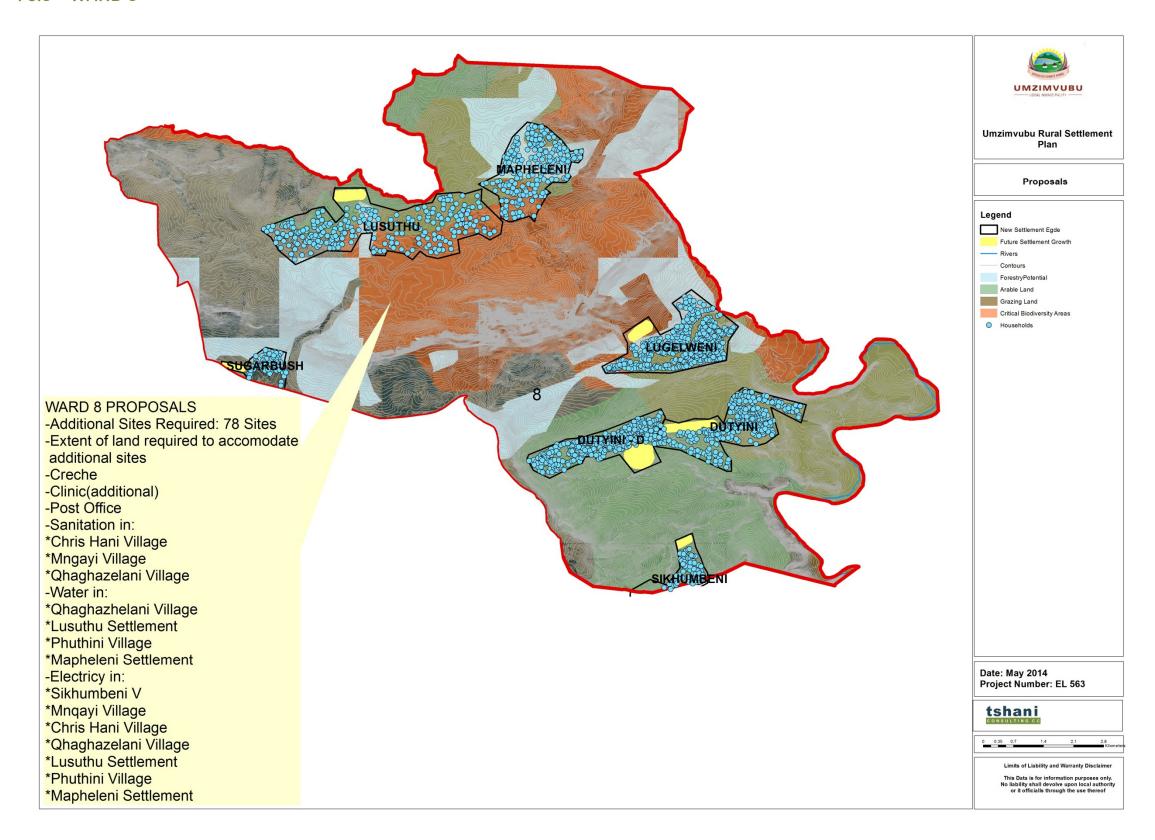

|      |                                 |                                                         |                                                 |                                        |                                                                                         |          | PRO            | OVISION OF |          |             |                       |            |              |          |                                       |
|------|---------------------------------|---------------------------------------------------------|-------------------------------------------------|----------------------------------------|-----------------------------------------------------------------------------------------|----------|----------------|------------|----------|-------------|-----------------------|------------|--------------|----------|---------------------------------------|
| WARD | ADDITIONAL<br>SITES<br>REQUIRED | EXTENT OF LAND REQUIRED TO ACCOMMODATE ADDITIONAL SITES | FORMALIZATION<br>OF SETTLEMENT<br>EDGE (SURVEY) | RURAL PLANNING<br>FOR<br>FORMALIZATION | WORKSHOP FOR TRADITIONAL AUTHORITIES & MUNICIPAL OFFICIALS TO UNDERSTAND IMPLEMENTATION | CRECHE   | COMMUNITY HALL | СНИВСН     | CLINIC   | POST OFFICE | SETTLEMENT NAME       |            | PROVISION OF |          | ANY OTHER WARD PROPOSALS              |
|      |                                 |                                                         |                                                 |                                        |                                                                                         |          |                |            |          |             |                       | WATER      | ELEC         | SEW      |                                       |
|      |                                 |                                                         |                                                 |                                        |                                                                                         |          |                |            |          |             | Sisulwini Village     | <b>√</b>   | ✓            |          |                                       |
|      |                                 |                                                         |                                                 |                                        |                                                                                         |          |                |            |          |             | Muubini Village       | <b>√</b>   |              |          |                                       |
|      |                                 |                                                         |                                                 |                                        |                                                                                         |          |                |            |          |             | Hlambe Village        | <b>√</b>   |              |          |                                       |
|      |                                 |                                                         |                                                 |                                        |                                                                                         |          |                |            |          |             | Ndavhala Village      | <b>√</b>   |              |          |                                       |
|      |                                 |                                                         |                                                 |                                        |                                                                                         |          |                |            |          |             | Welakabin Village     | <b>√</b>   |              |          |                                       |
|      |                                 |                                                         |                                                 |                                        |                                                                                         |          |                |            |          |             | Mfulamncane Village   | <b>√</b>   | ✓            |          | _                                     |
|      |                                 |                                                         |                                                 |                                        |                                                                                         |          |                |            |          |             | Majojweni Village     | ✓          |              |          |                                       |
|      |                                 |                                                         |                                                 |                                        |                                                                                         |          |                |            |          |             | Mawula Village        |            | <b>✓</b>     |          | _                                     |
|      |                                 |                                                         |                                                 |                                        |                                                                                         |          |                |            |          |             | Ngqokozo Village      |            | <b>✓</b>     |          | -                                     |
|      |                                 |                                                         |                                                 |                                        |                                                                                         |          |                |            |          |             | Xhati Village         | <b>✓</b>   | · ·          |          | -                                     |
|      |                                 |                                                         |                                                 |                                        |                                                                                         |          |                |            |          |             | Mdumndum Village      | V          | <b>/</b>     |          |                                       |
| 7    | 19                              | 0.95 Ha                                                 | ✓                                               | ✓                                      | ✓                                                                                       | ✓        | ✓              | ✓          | ✓        |             | Sikhemane             |            | V /          |          | -                                     |
|      |                                 |                                                         |                                                 |                                        |                                                                                         |          |                |            |          |             | Ntshakeni<br>Lusuthu  | <b>√</b>   | <b>→</b>     |          |                                       |
|      |                                 |                                                         |                                                 |                                        |                                                                                         |          |                |            |          |             | Mapheleni             | <b>√</b>   | · ·          |          |                                       |
|      |                                 |                                                         |                                                 |                                        |                                                                                         |          |                |            |          |             | Qhaghazelani Village  | <b>V</b> ✓ |              |          | -                                     |
| 8    | 78                              | 3.8 Ha                                                  | <b>√</b>                                        | <b>√</b>                               | <b>√</b>                                                                                | <b>✓</b> |                |            | <b>√</b> | ✓           | Phuthini Village      | <b>✓</b>   | + *          |          | Additional clinic proposed in Ward 8  |
| "    |                                 | 3.0114                                                  | •                                               | ,                                      | •                                                                                       |          |                |            | ľ        | •           | Chris Hani Village    | ,          | <b>✓</b>     | <b>√</b> | Additional cliffic proposed in Ward 8 |
|      |                                 |                                                         |                                                 |                                        |                                                                                         |          |                |            |          |             | Mngayi Village        |            | · /          | · /      |                                       |
|      |                                 |                                                         |                                                 |                                        |                                                                                         |          |                |            |          |             | Sikhumbeni Village    |            | · ·          | ,        | 1                                     |
| 9    | 78                              | 6.05 Ha                                                 | ✓                                               | <b>√</b>                               | ✓                                                                                       | <b>✓</b> |                |            | <b>✓</b> | ✓           | Sikirambem vinage     |            |              |          |                                       |
|      | 7.0                             | 0.03 110                                                |                                                 |                                        |                                                                                         |          |                |            |          |             | Srhundlweni Village   | <b>√</b>   |              |          |                                       |
|      |                                 |                                                         |                                                 |                                        |                                                                                         |          |                |            |          |             | Nxashini Village      |            | ✓            |          |                                       |
| 10   | 120                             | 6.25 Ha                                                 | ✓                                               | ✓                                      | ✓                                                                                       | <b>✓</b> | <b>✓</b>       | ✓          | <b>√</b> | ✓           | Colana Village        |            | ✓            |          |                                       |
|      |                                 |                                                         |                                                 |                                        |                                                                                         |          |                |            |          |             | Ndaweni Village       |            | ✓            |          |                                       |
|      |                                 |                                                         |                                                 |                                        |                                                                                         |          |                |            |          |             | Nomkholokotho Village |            | ✓            |          |                                       |
|      |                                 |                                                         |                                                 |                                        |                                                                                         |          |                |            |          |             | Qudlintaba Village    | ✓          |              |          |                                       |
|      |                                 |                                                         |                                                 |                                        |                                                                                         |          |                |            |          |             | Mazabanini Village    | ✓          |              |          |                                       |
|      |                                 |                                                         |                                                 |                                        |                                                                                         |          |                |            |          |             | Izintabeni Village    | ✓          | ✓            |          |                                       |
|      |                                 |                                                         |                                                 |                                        |                                                                                         |          |                |            |          |             | Mafusini Village      | ✓          | ✓            |          | ]                                     |
|      |                                 |                                                         |                                                 |                                        |                                                                                         |          |                |            |          |             | Trust Village         | ✓          | ✓            |          | ]                                     |
| 11   | 100                             | CCUP                                                    | ✓                                               | <b>√</b>                               | ✓                                                                                       |          | <b>✓</b>       |            |          | ✓           | Mgokendibone Village  | ✓          | ✓            |          |                                       |
| 111  | 108                             | 6.6 Ha                                                  | •                                               | •                                      | •                                                                                       |          | •              |            |          | V           | Bhibha Village        | ✓          | ✓            | ✓        |                                       |
|      |                                 |                                                         |                                                 |                                        |                                                                                         |          |                |            |          |             | Mthendeni Village     | ✓          | ✓            |          |                                       |
|      |                                 |                                                         |                                                 |                                        |                                                                                         |          |                |            |          |             | Mhlotsheni Village    | ✓          | ✓            |          |                                       |
|      |                                 |                                                         |                                                 |                                        |                                                                                         |          |                |            |          |             | Rhawtshane Village    | ✓          | ✓            |          |                                       |
|      |                                 |                                                         |                                                 |                                        |                                                                                         |          |                |            |          |             | Vinkileni Village     | ✓          | ✓            |          |                                       |
|      |                                 |                                                         |                                                 |                                        |                                                                                         |          |                |            |          |             | Izwelisha Village     | ✓          | ✓            |          |                                       |
|      |                                 |                                                         |                                                 |                                        |                                                                                         |          |                |            |          |             | Mpoza                 |            | ✓            |          |                                       |
| 12   | 85                              | 4.25 Ha                                                 | ✓                                               | ✓                                      | ✓                                                                                       | ✓        |                | ✓          |          | ✓           | Lutaleni              |            | ✓            |          | ]                                     |
|      |                                 |                                                         |                                                 |                                        |                                                                                         |          |                |            |          |             | Mgungundlovu          |            | ✓            |          |                                       |