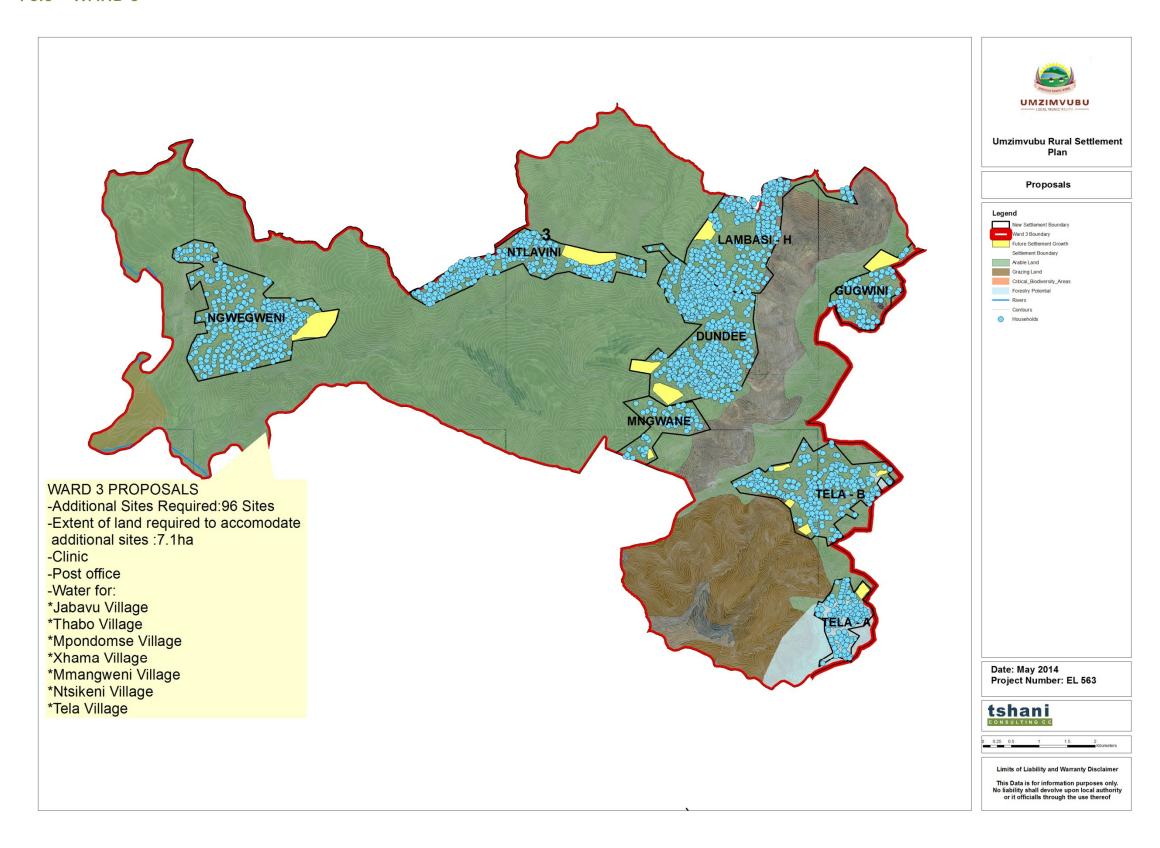

# F1. <u>IMPLEMENTATION PROPOSALS</u>

As an outcome of the study, the following table highlights the proposals for Umzimvubu Local Municipality:

|      |                                 |                                                         |                                                 |                                        |                                                                                         |          | PRO            | OVISION OF |          |             |                     |          |                              |       |                                      |
|------|---------------------------------|---------------------------------------------------------|-------------------------------------------------|----------------------------------------|-----------------------------------------------------------------------------------------|----------|----------------|------------|----------|-------------|---------------------|----------|------------------------------|-------|--------------------------------------|
| WARD | ADDITIONAL<br>SITES<br>REQUIRED | EXTENT OF LAND REQUIRED TO ACCOMMODATE ADDITIONAL SITES | FORMALIZATION<br>OF SETTLEMENT<br>EDGE (SURVEY) | RURAL PLANNING<br>FOR<br>FORMALIZATION | WORKSHOP FOR TRADITIONAL AUTHORITIES & MUNICIPAL OFFICIALS TO UNDERSTAND IMPLEMENTATION | CRECHE   | COMMUNITY HALL | СНИВСН     | CLINIC   | POST OFFICE | SETTLEMENT NAME     |          | PROVISION OF  WATER ELEC SEW |       | ANY OTHER WARD PROPOSALS             |
|      |                                 |                                                         |                                                 |                                        |                                                                                         |          |                |            |          |             | Mjikweni A          | WATEN ✓  |                              | 3L VV |                                      |
|      |                                 |                                                         |                                                 |                                        |                                                                                         |          |                |            |          |             | Maqakambeni Village | 1        | <b>√</b>                     |       |                                      |
| 1    | 82                              | 4.1 Ha                                                  | ✓                                               | ✓                                      | ✓                                                                                       | ✓        | ✓              | ✓          | ✓        | ✓           | Kwavala Village     |          | <b>√</b>                     |       |                                      |
|      |                                 |                                                         |                                                 |                                        |                                                                                         |          |                |            |          |             | Gogoweni Village    |          | <b>✓</b>                     |       |                                      |
|      |                                 |                                                         |                                                 |                                        |                                                                                         |          |                |            |          |             | Nkanji              |          | <b>√</b>                     |       |                                      |
|      |                                 |                                                         |                                                 |                                        | <b>✓</b>                                                                                | <b>*</b> |                |            |          |             | Ngabeni P           |          | <b>√</b>                     |       |                                      |
|      |                                 |                                                         |                                                 |                                        |                                                                                         |          |                |            |          |             | Manyimbane Village  | <b>✓</b> | <b>✓</b>                     |       |                                      |
|      |                                 |                                                         |                                                 |                                        |                                                                                         |          |                |            |          |             | Zignadi Village     | <b>✓</b> | <b>✓</b>                     |       |                                      |
|      |                                 |                                                         |                                                 |                                        |                                                                                         |          |                |            |          |             | Mampondweni Village | <b>√</b> | <b>√</b>                     |       |                                      |
| 2    | 66                              | 5.3 Ha                                                  | ✓                                               | ✓                                      |                                                                                         |          |                |            | ✓        | ✓           | mampenanem rimage   |          |                              |       |                                      |
|      |                                 |                                                         |                                                 |                                        |                                                                                         |          |                |            |          |             | Malwana Village     |          | <b>√</b>                     |       |                                      |
|      |                                 |                                                         |                                                 |                                        |                                                                                         |          |                |            |          |             | Dhiphini Village    |          | ✓                            |       |                                      |
|      |                                 |                                                         |                                                 |                                        |                                                                                         |          |                |            |          |             | Mahlubini Village   |          | ✓                            |       |                                      |
|      |                                 |                                                         |                                                 |                                        |                                                                                         |          |                |            |          |             | Mthela Village      |          | ✓                            |       |                                      |
|      |                                 |                                                         |                                                 |                                        |                                                                                         |          |                |            |          |             | Jabavu Village      | ✓        | ✓                            |       |                                      |
|      |                                 |                                                         |                                                 |                                        |                                                                                         |          |                |            |          |             | Thabo Village       | ✓        | ✓                            |       |                                      |
|      |                                 | 7.1 Ha                                                  | <b>√</b>                                        |                                        | <b>√</b>                                                                                |          |                |            | <b>✓</b> |             | Xhama Village       | ✓        | ✓                            |       |                                      |
| 3    | 96                              |                                                         |                                                 | ✓                                      |                                                                                         |          |                |            |          | ✓           | Mmangweni Village   | ✓        | ✓                            |       |                                      |
|      |                                 |                                                         |                                                 |                                        |                                                                                         |          |                |            |          |             | Mpondomse Village   |          | ✓                            |       |                                      |
|      |                                 |                                                         |                                                 |                                        |                                                                                         |          |                |            |          |             | Ntsikeni Village    |          | ✓                            |       |                                      |
|      |                                 |                                                         |                                                 |                                        |                                                                                         |          |                |            |          |             | Tela Village        |          | ✓                            |       |                                      |
| 4    | 86                              | 4.3 Ha                                                  | ✓                                               | ✓                                      | ✓                                                                                       | ✓        |                |            | ✓        | ✓           |                     |          |                              |       |                                      |
|      |                                 |                                                         |                                                 |                                        |                                                                                         |          |                |            |          |             | Qadu                |          | ✓                            |       |                                      |
| 5    | 76                              | 4.3 Ha                                                  | ✓                                               | ✓                                      | ✓                                                                                       | ✓        | ✓              |            | ✓        | ✓           | Mdeni E             |          | ✓                            |       |                                      |
|      |                                 |                                                         |                                                 |                                        |                                                                                         |          |                |            |          |             | Skroqobeni          |          | ✓                            |       |                                      |
|      |                                 |                                                         |                                                 |                                        |                                                                                         |          |                |            |          |             | Gubuzi              | ✓        |                              |       |                                      |
|      |                                 |                                                         |                                                 |                                        |                                                                                         |          |                |            |          |             | Mqhokweni           | ✓        | ✓                            |       | Additional clinic proposed in Ward 6 |
| 6    | 70                              | 3.5 Ha                                                  | <b>✓</b>                                        | <b>√</b>                               | ✓                                                                                       |          |                |            | <b>√</b> | ✓           | Silindini C         | ✓        | ✓                            |       |                                      |
|      | '0                              | J.J 11a                                                 | ,                                               |                                        | V                                                                                       |          |                |            | <b>V</b> | <b>V</b>    | Ngxakaxha A         | ✓        |                              |       |                                      |
|      |                                 |                                                         |                                                 |                                        |                                                                                         |          |                |            |          |             | Chibane Village     | ✓        |                              |       |                                      |
|      |                                 |                                                         |                                                 |                                        |                                                                                         |          |                |            |          |             | Munyeveni Village   | ✓        |                              |       |                                      |