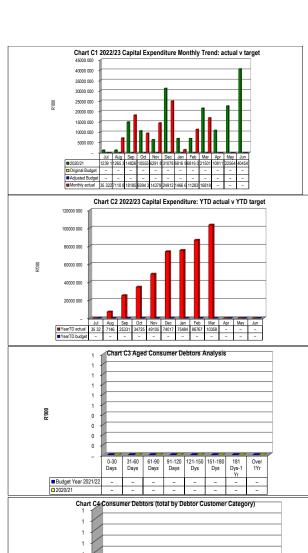

|                 |                     |             |                 |                       |  |
|-------------------|---------------------|-----------|----------------|-----------------|---------------------|-------------|-----------------|-----------------------|--|
|                   | Bulk Electricity Bu | ılk Water | PAYE deduction | VAT (output les | Pensions / Retir Lo | an repaymen | Trade Creditors | Auditor General Other |  |
| 2020/21           | -                   | -         | -              | -               | -                   | -           | -               | -                     |  |
| Rudget Year 2021/ | _                   | _         | _              | _               | _                   | _           | _               | _                     |  |