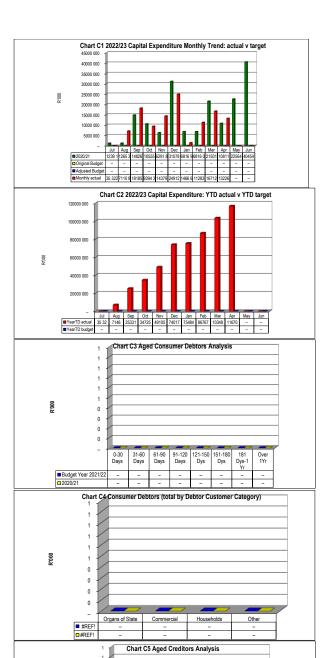

|                      |                   |               |                     |  |
|--------------------|-------------------------|-------|----------------|-----------------|----------------------|-------------------|---------------|---------------------|--|
|                    | Bulk Electricity Bulk V | Water | PAYE deduction | VAT (output les | Pensions / Retir Loa | ın repaymen Trade | Creditors Aud | litor General Other |  |
| 2020/21            | -                       | -     | -              | -               | -                    | -                 | -             | -                   |  |
| Budget Year 2021/: | _                       | _     | _              | _               | _                    | _                 | _             | _                   |  |



R000