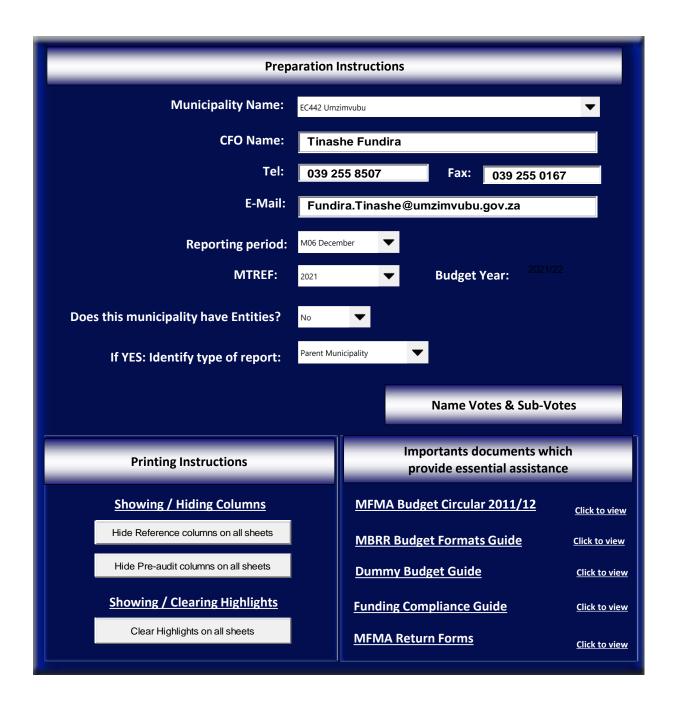

# Municipal **In-year reports** 8 supporting tables mSCOA Version 6.5 national treasury Click for Instructions! Department: National Treasury REPUBLIC OF SOUTH AFRICA Accountability Contact details: Budget submission enquiries: Elsabé Rossouw **Transparency** Tel: (012) 315-5534 Electronic documents: lgdocuments@treasury.gov.za Information & service delivery