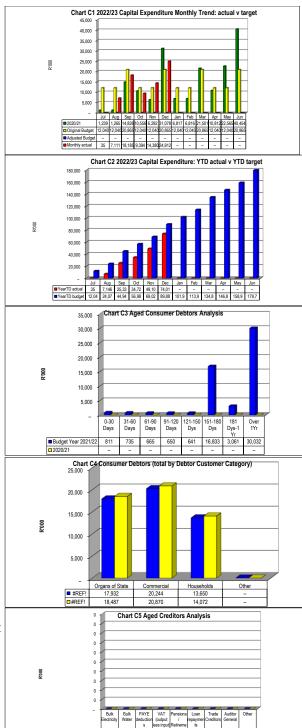

------------|-------------|-------------|-------------|-------------|-------------|--------------|----------|
|                    | 0-30 Days   | 31-60 Days  | 61-90 Days  | 91-120 Days | 121-150 Dys | 151-180 Dys | 181 Dys-1 Yr | Over 1Yr |
| Budget Year 2021/. | 811         | 735         | 665         | 650         | 641         | 16,833      | 3,061        | 30,032   |
| 2020/21            | -           | -           | -           | _           | -           | -           | -            | -        |

| #REF!           |        |        |  |
|-----------------|--------|--------|--|
|                 | #REF!  | #REF!  |  |
| Organs of State | 17,932 | 18,487 |  |
| Commercial      | 20,244 | 20,870 |  |
| Households      | 13,650 | 14,072 |  |
| Other           | -      | -      |  |