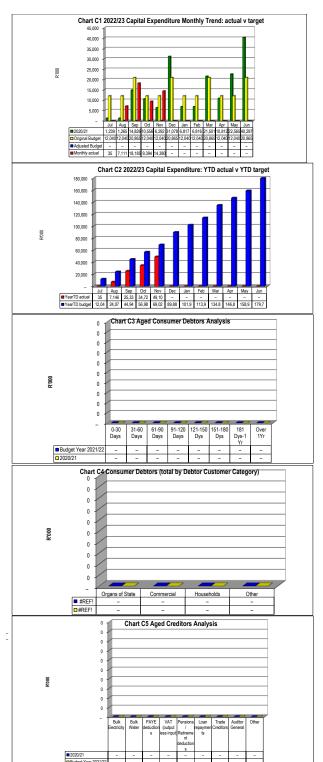

|                        |              |          |                 |                       |   |
|-------------------|----------------------------|---|-------------------|------------------------|--------------|----------|-----------------|-----------------------|---|
|                   | Bulk Electricity Bulk Wate | r | PAYE deduction VA | T (output les Pensions | / Retir Loan | repaymen | Trade Creditors | Auditor General Other | r |
| 2020/21           | -                          | - | -                 | -                      | -            | -        | -               | -                     |   |
| Rudget Year 2021/ | _                          | _ | _                 | _                      | _            | _        | _               | _                     |   |