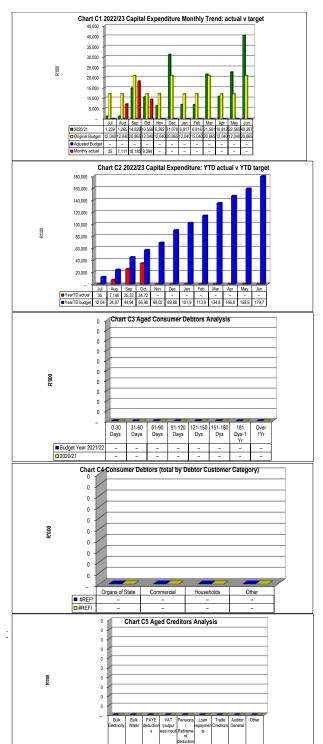

# Municipal **In-year reports** 8 supporting tables mSCOA Version 6.5 national treasury Click for Instructions! Department: National Treasury REPUBLIC OF SOUTH AFRICA Accountability Contact details: Budget submission enquiries: Elsabé Rossouw **Transparency** Tel: (012) 315-5534 Electronic documents: lgdocuments@treasury.gov.za Information & service delivery