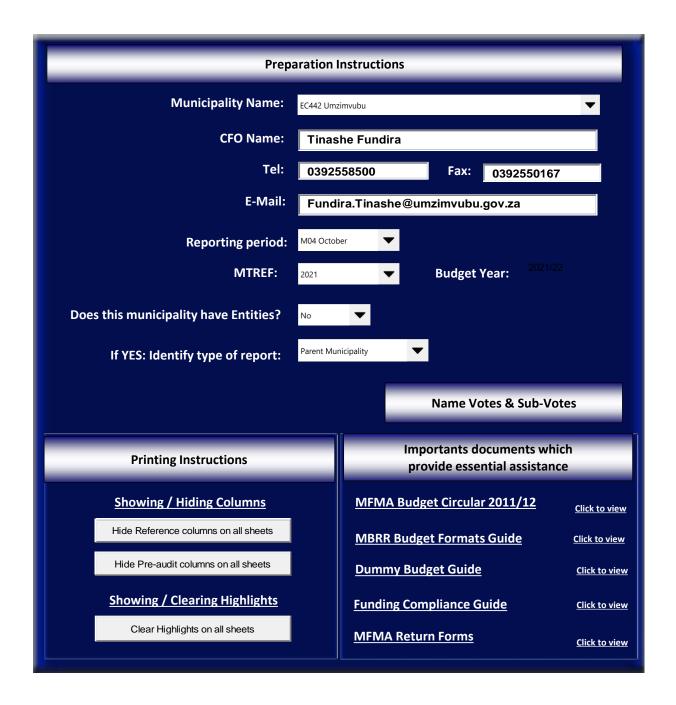

# Municipal **In-year reports** 8 supporting tables mSCOA Version 6.5 national treasury Click for Instructions! Department: National Treasury REPUBLIC OF SOUTH AFRICA Accountability Contact details: Budget submission enquiries: Elsabé Rossouw **Transparency** Tel: (012) 315-5534 Electronic documents: lgdocuments@treasury.gov.za Information & service delivery