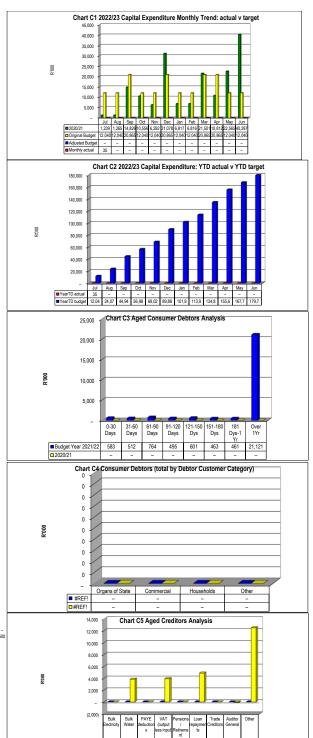

|                    |                  |               |                 |                 |       |
|--------------------|------------------|------------|----------------|--------------------|------------------|---------------|-----------------|-----------------|-------|
|                    | Bulk Electricity | Bulk Water | PAYE deduction | or VAT (output les | Pensions / Retir | Loan repaymen | Trade Creditors | Auditor General | Other |
| 2020/21            | -                | -          | -              | -                  | -                | -             | -               | -               | -     |
| Budget Year 2021/. | _                | 3 826      | _              | 3 920              | _                | 4 865         | _               | (111)           | 12.50 |