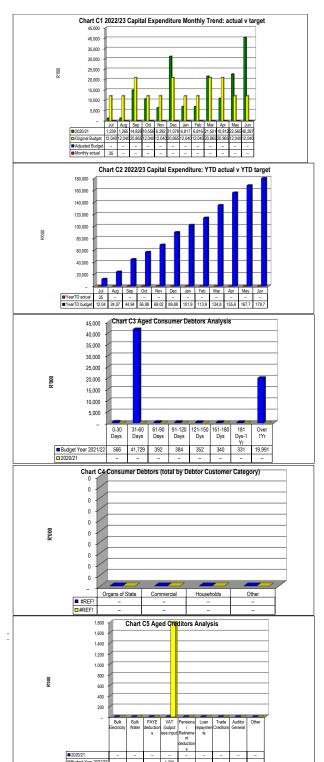

# Municipal **In-year reports** 8 supporting tables mSCOA Version 6.5 national treasury Click for Instructions! Department: National Treasury REPUBLIC OF SOUTH AFRICA Accountability Contact details: Budget submission enquiries: Elsabé Rossouw **Transparency** Tel: (012) 315-5534 Electronic documents: lgdocuments@treasury.gov.za Information & service delivery