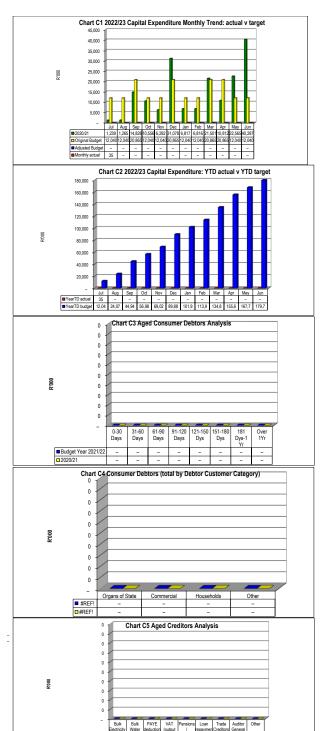

|                 |                     |             |                 |                       |  |
|-------------------|---------------------|-----------|----------------|-----------------|---------------------|-------------|-----------------|-----------------------|--|
|                   | Bulk Electricity Bu | ılk Water | PAYE deduction | VAT (output les | Pensions / Retir Lo | an repaymen | Trade Creditors | Auditor General Other |  |
| 2020/21           | -                   | -         | -              | -               | -                   | -           | -               | -                     |  |
| Rudget Year 2021? | _                   | _         | _              | _               | _                   | _           | _               | _                     |  |