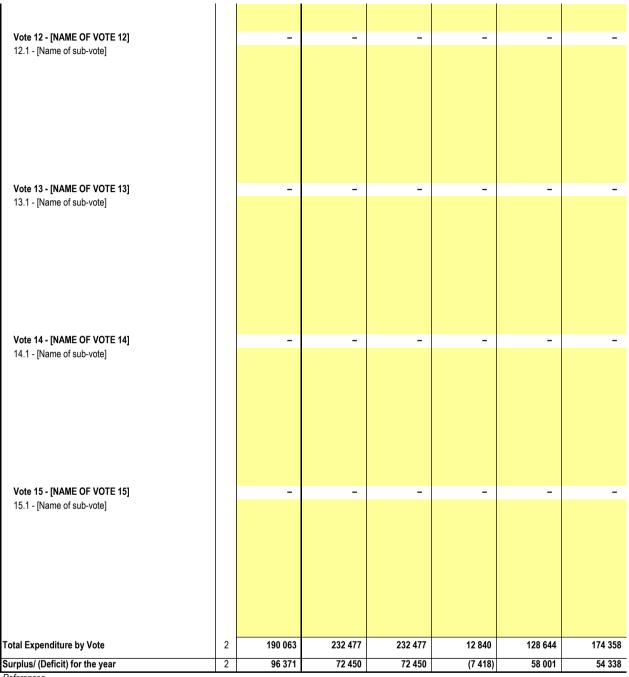

# EC442 Umzimvubu - Table C1 Monthly Budget Statement Summary - M09 March

|                                                              | 2015/16 Budget Year 2016/17 |                    |                    |                   |               |                  |                 |                      |                       |  |  |
|--------------------------------------------------------------|-----------------------------|--------------------|--------------------|-------------------|---------------|------------------|-----------------|----------------------|-----------------------|--|--|
| Description                                                  | Audited<br>Outcome          | Original<br>Budget | Adjusted<br>Budget | Monthly<br>actual | YearTD actual | YearTD<br>budget | YTD<br>variance | YTD<br>variance<br>% | Full Year<br>Forecast |  |  |
| R thousands<br>Financial Performance                         |                             |                    |                    |                   |               |                  |                 | 70                   |                       |  |  |
| Property rates                                               | 12 035                      | 15 900             | 15 900             | 653               | 12 898        | 11 925           | 973             | 8%                   | 14 000                |  |  |
| Service charges                                              | 1 478                       | 2 120              | 2 120              | 99                | 1 261         | 1 590            | (329)           | -21%                 | 1 763                 |  |  |
| Investment revenue                                           | 4 855                       | 4 484              | 4 484              | 49                | 3 712         | 3 363            | 349             | 10%                  | 3 100                 |  |  |
| Transfers recognised - operational                           | 170 415                     | 163 712            | 163 712            | -                 | 122 113       | 122 784          | (671)           | -1%                  | 163 414               |  |  |
| Other own revenue                                            | 12 861                      | 54 198             | 54 198             | 869               | 6 922         | 40 649           | (33 726)        | -83%                 | 47 675                |  |  |
| Total Revenue (excluding capital transfers and               | 201 644                     | 240 415            | 240 415            | 1 670             | 146 908       | 180 311          | (33 404)        | -19%                 | 229 952               |  |  |
| contributions)                                               |                             |                    |                    |                   |               |                  | (,              |                      |                       |  |  |
| Employee costs                                               | 55 311                      | 61 700             | 61 700             | 4 363             | 40 620        | 46 275           | (5 655)         | -12%                 | 62 719                |  |  |
| Remuneration of Councillors                                  | 15 437                      | 18 563             | 18 563             | 1 304             | 11 652        | 13 922           | (2 270)         | -16%                 | 18 563                |  |  |
| Depreciation & asset impairment                              | 30 460                      | 42 400             | 42 400             | -                 | 15 932        | 31 800           | (15 868)        | -50%                 | 42 400                |  |  |
| Finance charges                                              | 1 094                       | 50                 | 50                 | -                 | -             | 38               | (38)            | -100%                | 50                    |  |  |
| Materials and bulk purchases                                 | -                           | -                  | -                  | -                 | -             | -                | -               |                      | -                     |  |  |
| Transfers and grants                                         | 3 930                       | 5 000              | 5 000              | 2 186             | 3 605         | 3 750            | (145)           | -4%                  | 5 500                 |  |  |
| Other expenditure                                            | 83 830                      | 104 764            | 104 764            | 4 988             | 56 834        | 78 573           | (21 739)        | -28%                 | 114 417               |  |  |
| Total Expenditure                                            | 190 063                     | 232 477            | 232 477            | 12 840            | 128 644       | 174 358          | (45 714)        | -26%                 | 243 649               |  |  |
| Surplus/(Deficit)                                            | 11 581                      | 7 938              | 7 938              | (11 170)          | 18 264        | 5 954            | 12 310          | 207%                 | (13 698               |  |  |
| Transfers recognised - capital                               | 84 790                      | 64 512             | 64 512             | 3 744             | 39 730        | 48 384           | (8 654)         | -18%                 | 64 512                |  |  |
| Contributions & Contributed assets                           | -                           | -                  | -                  | -                 | -             | -                | -               |                      | -                     |  |  |
| Surplus/(Deficit) after capital transfers &<br>contributions | 96 371                      | 72 450             | 72 450             | (7 425)           | 57 994        | 54 338           | 3 657           | 7%                   | 50 814                |  |  |
| Share of surplus/ (deficit) of associate                     | -                           | -                  | -                  | -                 | -             | -                | -               |                      | -                     |  |  |
| Surplus/ (Deficit) for the year                              | 96 371                      | 72 450             | 72 450             | (7 425)           | 57 994        | 54 338           | 3 657           | 7%                   | 50 814                |  |  |
| Capital expenditure & funds sources                          |                             |                    |                    |                   |               |                  |                 |                      |                       |  |  |
| Capital expenditure                                          | -                           | 130 953            | 130 953            | 9 413             | 69 394        | 98 214           | (28 820)        | -29%                 | 140 255               |  |  |
| Capital transfers recognised                                 | _                           | 130 953            | 130 953            | 9 413             | 69 394        | 98 214           | (28 820)        | -29%                 | 140 255               |  |  |
| Public contributions & donations                             | -                           | -                  | -                  | -                 | -             | -                | -               |                      | -                     |  |  |
| Borrowing                                                    | -                           | -                  | -                  | -                 | -             | -                | -               |                      | -                     |  |  |
| Internally generated funds                                   | -                           | -                  | -                  | -                 | -             | -                | -               |                      | -                     |  |  |
| Total sources of capital funds                               | -                           | 130 953            | 130 953            | 9 413             | 69 394        | 98 214           | (28 820)        | -29%                 | 140 255               |  |  |
| Financial position                                           |                             |                    |                    |                   |               |                  |                 |                      |                       |  |  |
| Total current assets                                         | 63 998                      | 46 021             | 46 021             |                   | 136 314       |                  |                 |                      | 46 021                |  |  |
| Total non current assets                                     | 490 781                     | 516 702            | 516 702            |                   | 544 243       |                  |                 |                      | 516 702               |  |  |
| Total current liabilities                                    | 16 629                      | 26 438             | 26 438             |                   | 84 413        |                  |                 |                      | 26 438                |  |  |
| Total non current liabilities                                | 11 021                      | 10 052             | 10 052             |                   | 11 021        |                  |                 |                      | 10 052                |  |  |
| Community wealth/Equity                                      | 527 128                     | 526 234            | 526 234            |                   | 585 123       |                  |                 |                      | 526 234               |  |  |
| Cash flows                                                   |                             |                    |                    |                   |               |                  |                 |                      |                       |  |  |
| Net cash from (used) operating                               | 131 390                     | 135 084            | 122 538            | 52 054            | 127 842       | 91 903           | (35 939)        | -39%                 | 122 538               |  |  |
| Net cash from (used) investing                               | (84 354)                    | (129 719)          | (107 677)          | (9 413)           | (69 394)      | (80 758)         | (11 364)        | 14%                  | (107 677)             |  |  |
| Net cash from (used) financing                               | (0)                         | -                  | -                  | -                 | -             | -                | -               |                      | -                     |  |  |
| Cash/cash equivalents at the month/year end                  | 72 287                      | 51 585             | 40 111             | -                 | 104 668       | 36 396           | (68 272)        | -188%                | 40 111                |  |  |
| Debtors & creditors analysis                                 | 0-30 Days                   | 31-60 Days         | 61-90 Days         | 91-120 Days       | 121-150 Dys   | 151-180 Dys      | 181 Dys-1<br>Yr | Over 1Yr             | Total                 |  |  |
| Debtors Age Analysis                                         |                             |                    |                    |                   |               |                  |                 |                      |                       |  |  |
| Total By Income Source                                       | 802                         | 711                | 689                | 713               | 708           | 690              | 137             | 25 967               | 30 418                |  |  |
| Our different Auss Aussia                                    |                             |                    |                    |                   |               |                  |                 |                      |                       |  |  |
| Creditors Age Analysis                                       |                             |                    |                    |                   |               |                  |                 |                      |                       |  |  |