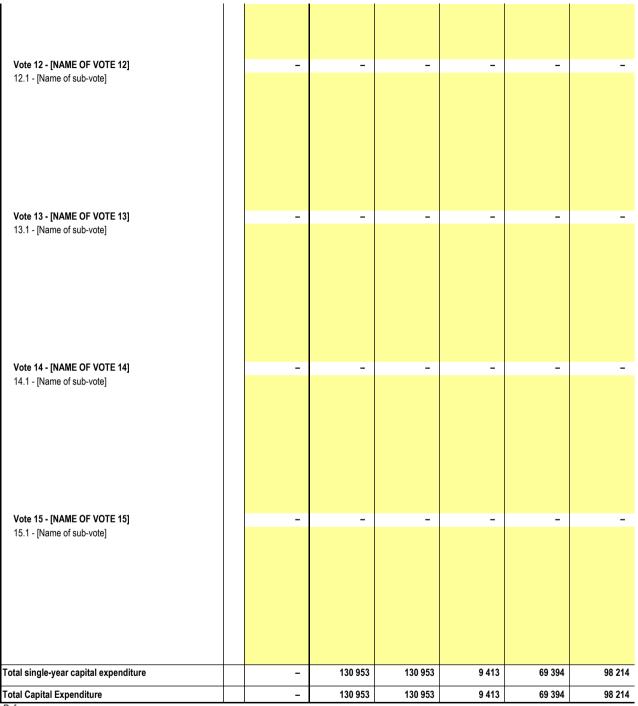

# EC442 Umzimvubu - Table C1 Monthly Budget Statement Summary - M09 March

|                                                              | 2015/16 Budget Year 2016/17 |                    |                    |                   |               |                  |                 |                      |                       |  |  |
|--------------------------------------------------------------|-----------------------------|--------------------|--------------------|-------------------|---------------|------------------|-----------------|----------------------|-----------------------|--|--|
| Description                                                  | Audited<br>Outcome          | Original<br>Budget | Adjusted<br>Budget | Monthly<br>actual | YearTD actual | YearTD<br>budget | YTD<br>variance | YTD<br>variance<br>% | Full Year<br>Forecast |  |  |
| R thousands<br>Financial Performance                         |                             |                    |                    |                   |               |                  |                 | 70                   |                       |  |  |
| Property rates                                               | 12 035                      | 15 900             | 15 900             | 653               | 12 898        | 11 925           | 973             | 8%                   | 14 000                |  |  |
| Service charges                                              | 1 478                       | 2 120              | 2 120              | 99                | 1 261         | 1 590            | (329)           | -21%                 | 1 763                 |  |  |
| Investment revenue                                           | 4 855                       | 4 484              | 4 484              | 49                | 3 712         | 3 363            | 349             | 10%                  | 3 100                 |  |  |
| Transfers recognised - operational                           | 170 415                     | 163 712            | 163 712            | -                 | 122 113       | 122 784          | (671)           | -1%                  | 163 414               |  |  |
| Other own revenue                                            | 12 861                      | 54 198             | 54 198             | 869               | 6 922         | 40 649           | (33 726)        | -83%                 | 47 675                |  |  |
| Total Revenue (excluding capital transfers and               | 201 644                     | 240 415            | 240 415            | 1 670             | 146 908       | 180 311          | (33 404)        | -19%                 | 229 952               |  |  |
| contributions)                                               |                             |                    |                    |                   |               |                  | (,              |                      |                       |  |  |
| Employee costs                                               | 55 311                      | 61 700             | 61 700             | 4 363             | 40 620        | 46 275           | (5 655)         | -12%                 | 62 719                |  |  |
| Remuneration of Councillors                                  | 15 437                      | 18 563             | 18 563             | 1 304             | 11 652        | 13 922           | (2 270)         | -16%                 | 18 563                |  |  |
| Depreciation & asset impairment                              | 30 460                      | 42 400             | 42 400             | -                 | 15 932        | 31 800           | (15 868)        | -50%                 | 42 400                |  |  |
| Finance charges                                              | 1 094                       | 50                 | 50                 | -                 | -             | 38               | (38)            | -100%                | 50                    |  |  |
| Materials and bulk purchases                                 | -                           | -                  | -                  | -                 | -             | -                | -               |                      | -                     |  |  |
| Transfers and grants                                         | 3 930                       | 5 000              | 5 000              | 2 186             | 3 605         | 3 750            | (145)           | -4%                  | 5 500                 |  |  |
| Other expenditure                                            | 83 830                      | 104 764            | 104 764            | 4 988             | 56 834        | 78 573           | (21 739)        | -28%                 | 114 417               |  |  |
| Total Expenditure                                            | 190 063                     | 232 477            | 232 477            | 12 840            | 128 644       | 174 358          | (45 714)        | -26%                 | 243 649               |  |  |
| Surplus/(Deficit)                                            | 11 581                      | 7 938              | 7 938              | (11 170)          | 18 264        | 5 954            | 12 310          | 207%                 | (13 698               |  |  |
| Transfers recognised - capital                               | 84 790                      | 64 512             | 64 512             | 3 744             | 39 730        | 48 384           | (8 654)         | -18%                 | 64 512                |  |  |
| Contributions & Contributed assets                           | -                           | -                  | -                  | -                 | -             | -                | -               |                      | -                     |  |  |
| Surplus/(Deficit) after capital transfers &<br>contributions | 96 371                      | 72 450             | 72 450             | (7 425)           | 57 994        | 54 338           | 3 657           | 7%                   | 50 814                |  |  |
| Share of surplus/ (deficit) of associate                     | -                           | -                  | -                  | -                 | -             | -                | -               |                      | -                     |  |  |
| Surplus/ (Deficit) for the year                              | 96 371                      | 72 450             | 72 450             | (7 425)           | 57 994        | 54 338           | 3 657           | 7%                   | 50 814                |  |  |
| Capital expenditure & funds sources                          |                             |                    |                    |                   |               |                  |                 |                      |                       |  |  |
| Capital expenditure                                          | -                           | 130 953            | 130 953            | 9 413             | 69 394        | 98 214           | (28 820)        | -29%                 | 140 255               |  |  |
| Capital transfers recognised                                 | _                           | 130 953            | 130 953            | 9 413             | 69 394        | 98 214           | (28 820)        | -29%                 | 140 255               |  |  |
| Public contributions & donations                             | -                           | -                  | -                  | -                 | -             | -                | -               |                      | -                     |  |  |
| Borrowing                                                    | -                           | -                  | -                  | -                 | -             | -                | -               |                      | -                     |  |  |
| Internally generated funds                                   | -                           | -                  | -                  | -                 | -             | -                | -               |                      | -                     |  |  |
| Total sources of capital funds                               | -                           | 130 953            | 130 953            | 9 413             | 69 394        | 98 214           | (28 820)        | -29%                 | 140 255               |  |  |
| Financial position                                           |                             |                    |                    |                   |               |                  |                 |                      |                       |  |  |
| Total current assets                                         | 63 998                      | 46 021             | 46 021             |                   | 136 314       |                  |                 |                      | 46 021                |  |  |
| Total non current assets                                     | 490 781                     | 516 702            | 516 702            |                   | 544 243       |                  |                 |                      | 516 702               |  |  |
| Total current liabilities                                    | 16 629                      | 26 438             | 26 438             |                   | 84 413        |                  |                 |                      | 26 438                |  |  |
| Total non current liabilities                                | 11 021                      | 10 052             | 10 052             |                   | 11 021        |                  |                 |                      | 10 052                |  |  |
| Community wealth/Equity                                      | 527 128                     | 526 234            | 526 234            |                   | 585 123       |                  |                 |                      | 526 234               |  |  |
| Cash flows                                                   |                             |                    |                    |                   |               |                  |                 |                      |                       |  |  |
| Net cash from (used) operating                               | 131 390                     | 135 084            | 122 538            | 52 054            | 127 842       | 91 903           | (35 939)        | -39%                 | 122 538               |  |  |
| Net cash from (used) investing                               | (84 354)                    | (129 719)          | (107 677)          | (9 413)           | (69 394)      | (80 758)         | (11 364)        | 14%                  | (107 677)             |  |  |
| Net cash from (used) financing                               | (0)                         | -                  | -                  | -                 | -             | -                | -               |                      | -                     |  |  |
| Cash/cash equivalents at the month/year end                  | 72 287                      | 51 585             | 40 111             | -                 | 104 668       | 36 396           | (68 272)        | -188%                | 40 111                |  |  |
| Debtors & creditors analysis                                 | 0-30 Days                   | 31-60 Days         | 61-90 Days         | 91-120 Days       | 121-150 Dys   | 151-180 Dys      | 181 Dys-1<br>Yr | Over 1Yr             | Total                 |  |  |
| Debtors Age Analysis                                         |                             |                    |                    |                   |               |                  |                 |                      |                       |  |  |
| Total By Income Source                                       | 802                         | 711                | 689                | 713               | 708           | 690              | 137             | 25 967               | 30 418                |  |  |
| Our different Auss Aussia                                    |                             |                    |                    |                   |               |                  |                 |                      |                       |  |  |
| Creditors Age Analysis                                       |                             |                    |                    |                   |               |                  |                 |                      |                       |  |  |